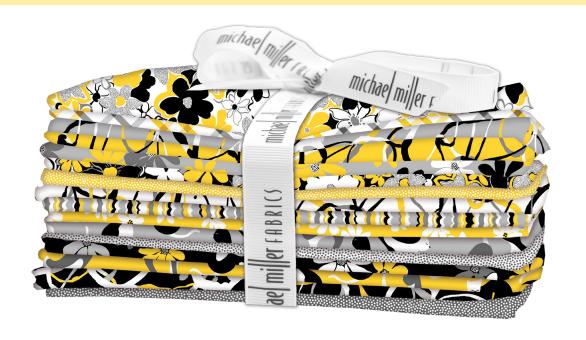

## FQ0367

#### **FAT QUARTER BUNDLE**

16 PCS PER BUNDLE | 18" X 22" PIECES 100% COTTON PACKAGED 3 BUNDLES PER CARTON

SHIPPING JULY 2024

#### **ROTATION: LEFT TO RIGHT**

| ROTATION FOR PRE-CUTS:<br># OF PIECES PER ITEM |        |
|------------------------------------------------|--------|
| SKU                                            | FQ0367 |
| CX11810 - WHITE                                | 1      |
| CX11817 - WHITE                                | 1      |
| CX11815 - GRAY                                 | 1      |
| CX11815 - YELLOW                               | 1      |
| CX11811 - GRAY                                 | 1      |
| CX11810 - BLACK                                | 1      |
| CX11816 - YELLOW                               | 1      |
| CX11815 - WHITE                                | 1      |
| CX11813 - GRAY                                 | 1      |
| CX11814 - YELLOW                               | 1      |
| CX11812 - GRAY                                 | 1      |
| CX11816 - WHITE                                | 1      |
| CX11811 - BLACK                                | 1      |
| CX11812 - YELLOW                               | 1      |
| CX11815 - BLACK                                | 1      |
| CX11816 - GRAY                                 | 1      |