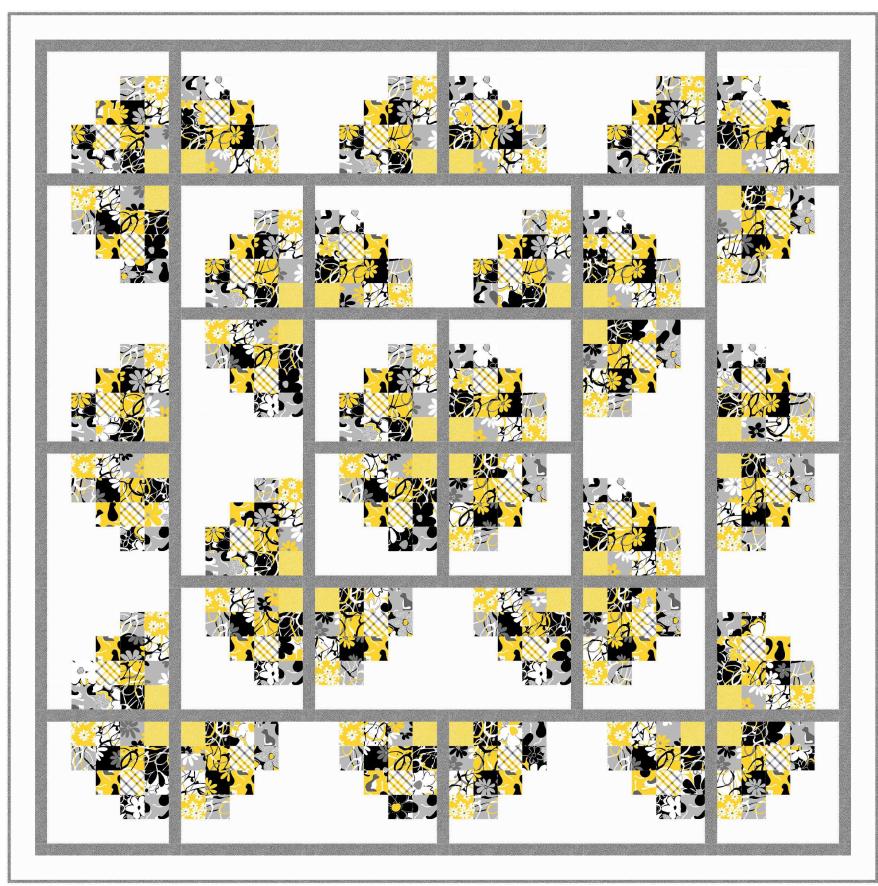

### **Golden Illusions Quilt**

by Ladeebug Design SIZE: 71"W X 71"H | LEVEL: BEGINNER

### Made with

FQ0367