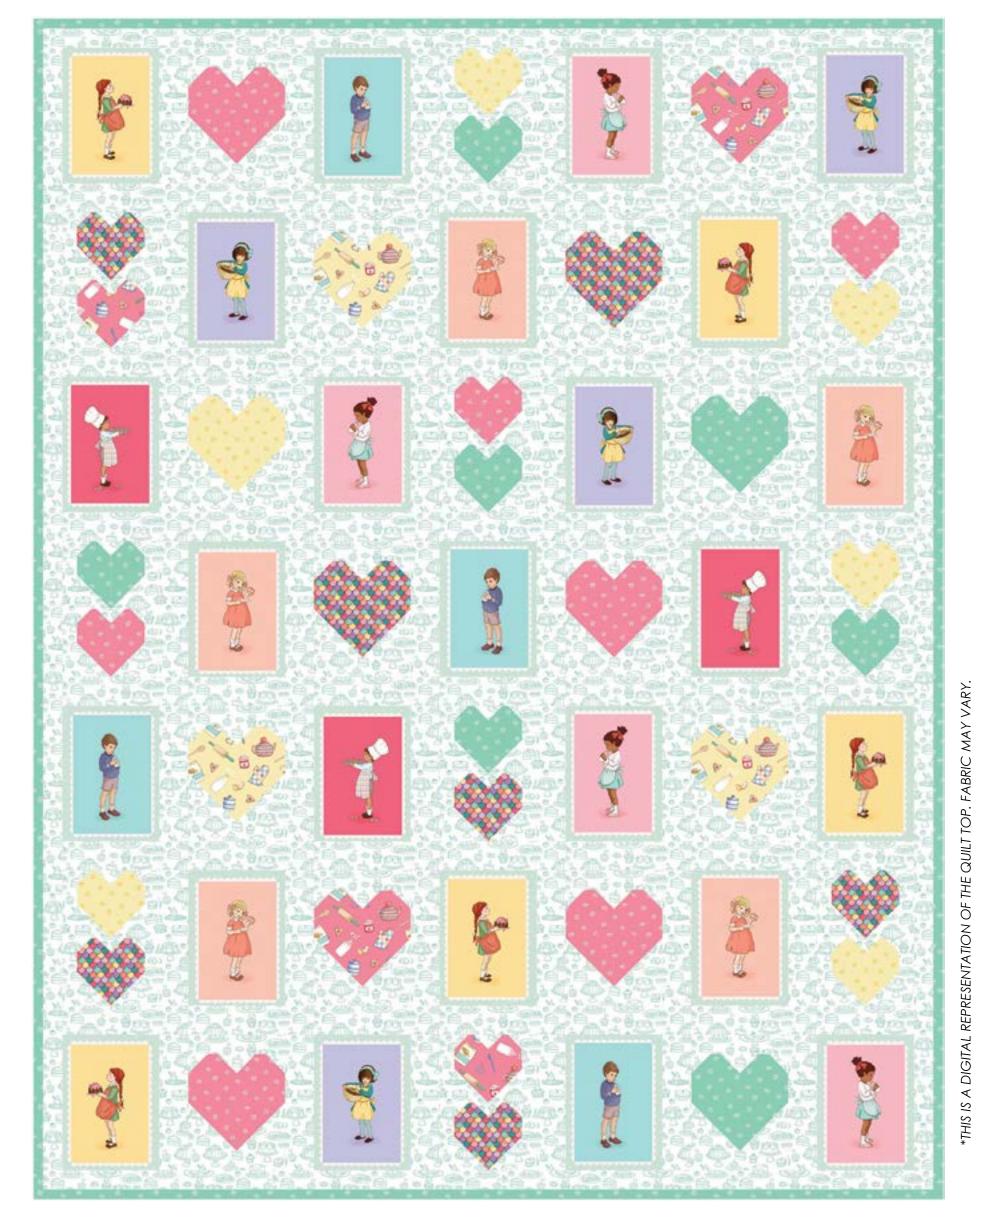

## **SWEETIE PIE QUILT**

SIZE: 46"W X 60"H | LEVEL: BEGINNER | PATTERN BY: NATALIE CRABTREE OF CRABTREE ARTS COLLECTIVE

## FREE PATTERN AVAILABLE AT WWW.MICHAELMILLERFABRICS.COM

| FABRIC REQUIREMENTS FOR 1 KIT: |                         |
|--------------------------------|-------------------------|
| SKU                            | YARDAGE PER QUILT       |
| DC11576-MULTI                  | 1 3/4 YARDS (25 BLOCKS) |
| DC11574-GREEN                  | 2 1/4 YARDS             |
| DC11575-PINK                   | 3/8 YARD                |
| DC11575-YELLOW                 | 3/8 YARD                |
| DC11575-GREEN*                 | 3/4 YARD                |
| DC11570-PEACH                  | 3/8 YARD                |
| DC11571-MULTI                  | 3/8 YARD                |
| DC11570-YELLOW                 | 3/8 YARD                |
| DC11569-GREEN**                | 3 YARDS                 |