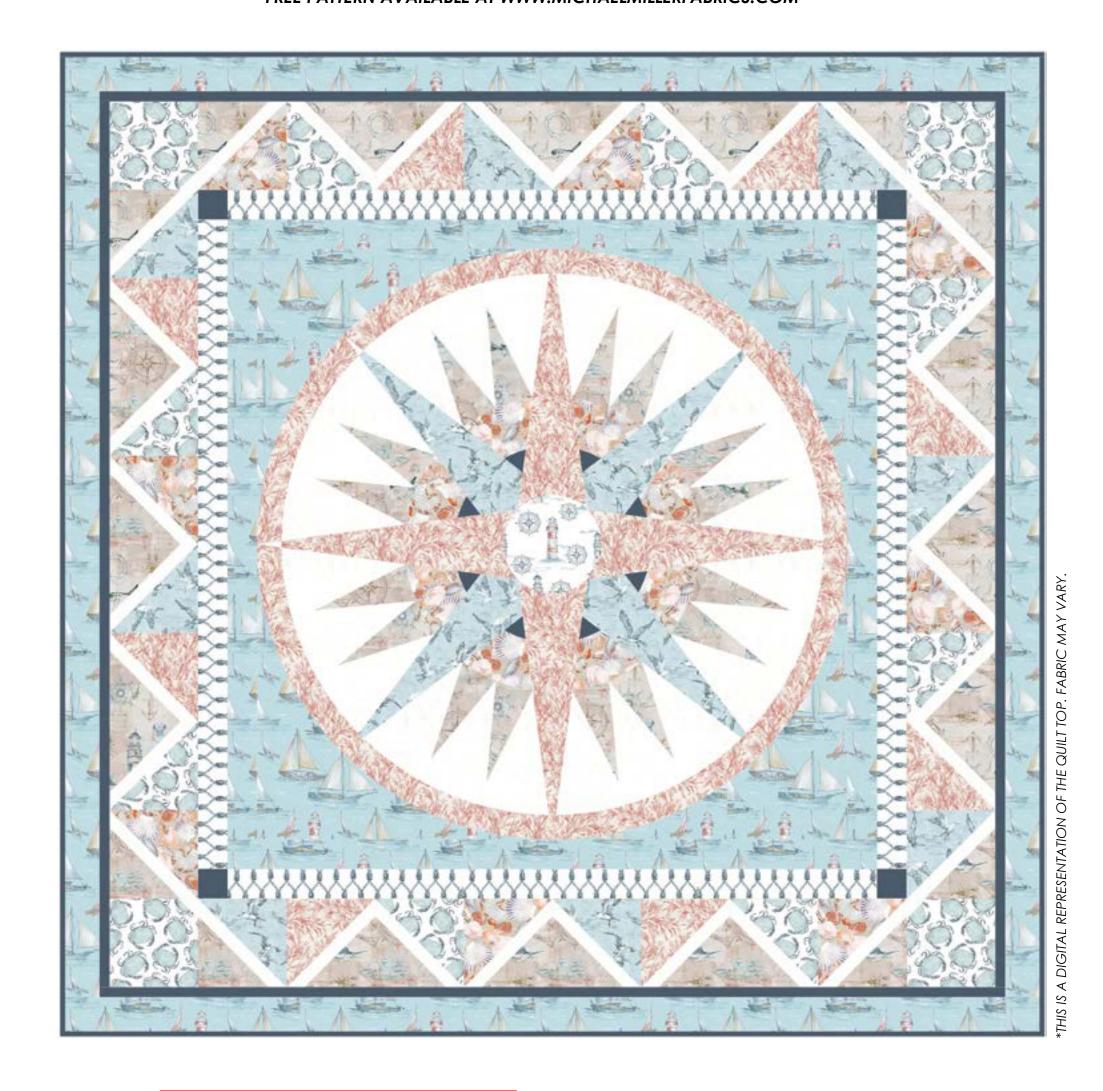

## **SAIL ON QUILT**

SIZE: 50"W X 50"H | LEVEL: INTERMEDIATE | PATTERN BY: MARSHA EVANS MOORE

## FREE PATTERN AVAILABLE AT WWW.MICHAELMILLERFABRICS.COM

| FABRIC REQUIREMENTS FOR 1 KIT: |                   |
|--------------------------------|-------------------|
| SKU                            | YARDAGE PER QUILT |
| CX11432-BLUE                   | 1 5/8 YARDS       |
| CX11433-BEIGE                  | 1 YARD            |
| CX11436-BEIGE                  | 3/8 YARD          |
| CX11437-SKY                    | 3/8 YARD          |
| CX11438-SKY                    | 3/8 YARD          |
| CX11439-RED                    | 3/4 YARD          |
| CX11440-BLUE                   | 1/2 YARD          |
| CX11441-WHITE                  | 1/4 YARD          |
| SC5333-SOFT WHITE              | 1 YARD            |
| SC5333-DUSK*                   | 1 YARD            |
| CX11434-MULTI**                | 2 5/8 YARDS       |