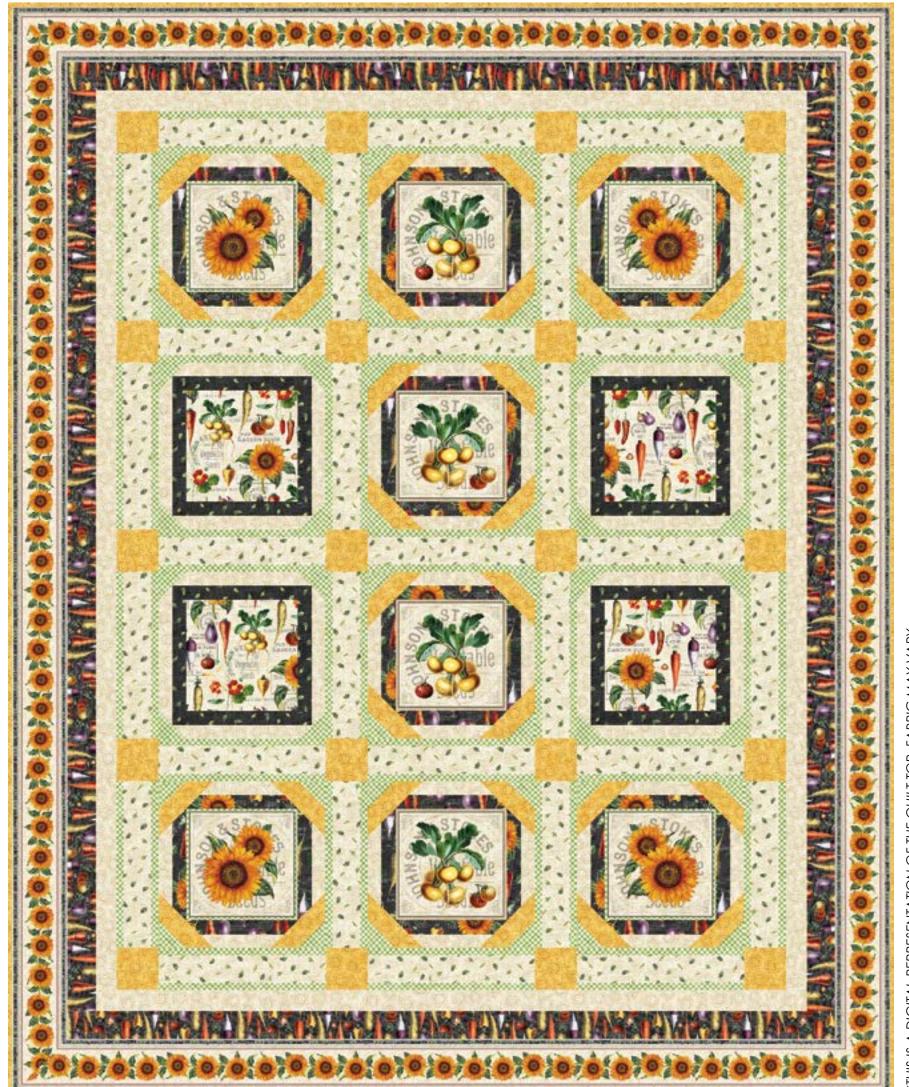

## **GARDEN VARIETY QUILT**

SIZE: 63"W X78"H | LEVEL: INTERMEDIATE | PATTERN BY: THE WHIMSICAL WORKSHOP FREE PATTERN AVAILABLE AT WWW.MICHAELMILLERFABRICS.COM

| FABRIC REQUIREMENTS FOR 1 KIT: |                      |
|--------------------------------|----------------------|
| SKU                            | YARDAGE PER QUILT    |
| DCX11529-MULTI                 | 7/8 YARD (12 BLOCKS) |
| DCX11530-CHARCOAL              | 2/3 YARD             |
| CX11537-CREAM                  | 1 1/8 YARDS          |
| CX11537-ORANGE*                | 1 3/8 YARDS          |
| CX11538-GREEN                  | 1 YARD               |
| CX11536-CREAM                  | 7/8 YARD             |
| DCX11531-CHARCOAL              | 5/8 YARD             |
| CX11533-MULTI                  | 2 1/3 YARDS          |
| DCX11530-CREAM                 | 3/8 YARD             |
| CX11536-CHARCOAL               | 1/4 YARD             |
| CX11535-CREAM**                | 5 YARDS              |

\*INCLUDES BINDING \*\*BACKING