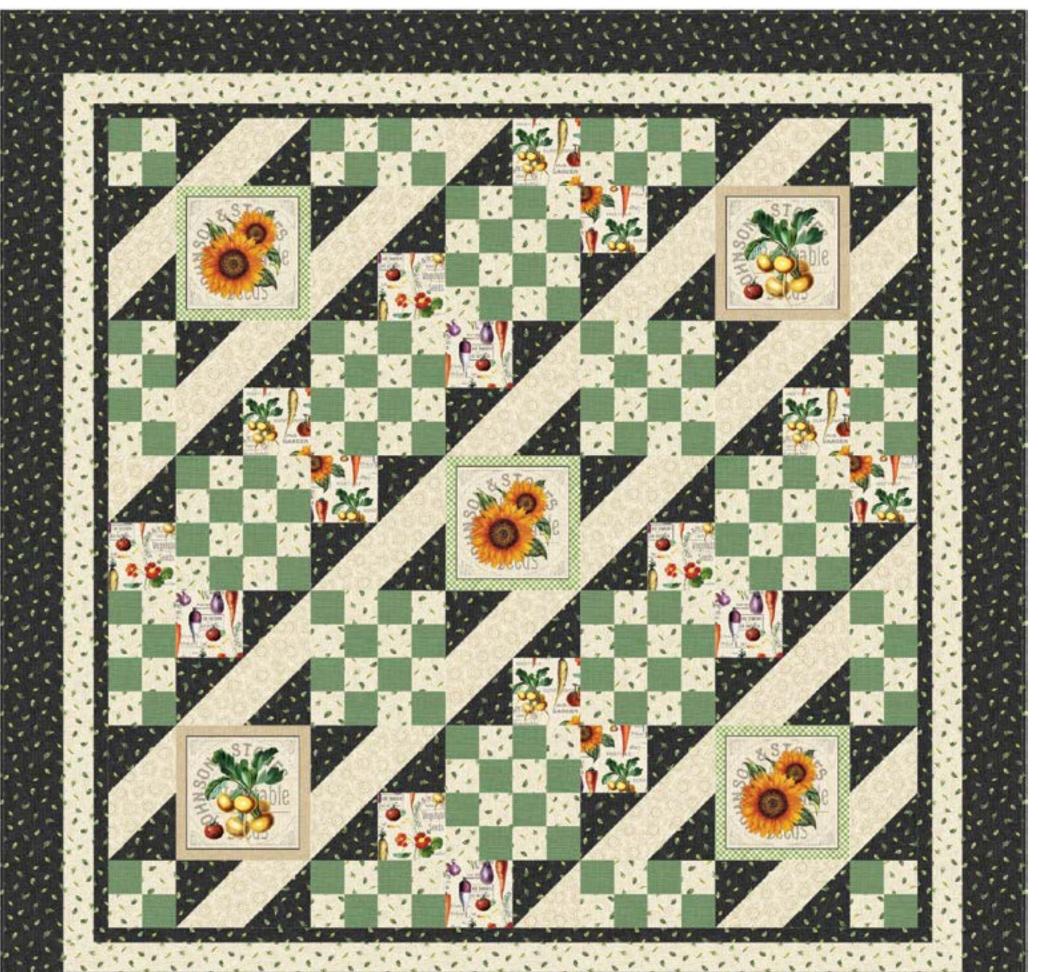

## COUNTRY LANES QUILT SIZE: 68 1/2"W X 68 1/2"H | LEVEL: MODERATE | PATTERN BY: BRENDA PLASTER COMMERCIAL PATTERN AVAILABLE AT WWW.PAYHIP.COM/BRENDAPLASTER & EE SCHENCK

## \*INCLUDES BINDING \*\*BACKING

| FABRIC REQUIREMENTS FOR 1 KIT: |                     |
|--------------------------------|---------------------|
| SKU                            | YARDAGE PER QUILT   |
| SC5333-ALOE                    | 3/4 YARD            |
| CX11536-CREAM                  | 1 1/4 YARDS         |
| CX11537-CREAM                  | 1 1/8 YARDS         |
| CX11536-CHARCOAL*              | 3 YARDS             |
| DCX11530-CREAM                 | 3/8 YARD            |
| DCX11529-MULTI                 | 5/8 YARD (5 BLOCKS) |
| CX11535-CREAM**                | 4 1/2 YARDS         |