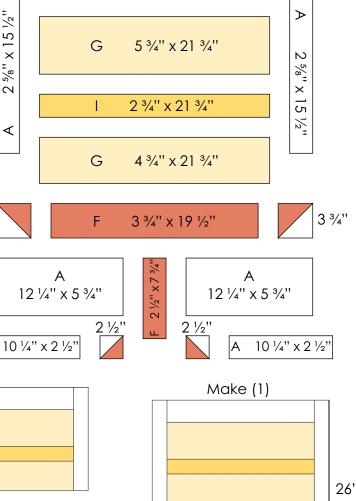

### HAPPY BIRTHDAY

| KEY |   | CUTTING INTRUCTIONS                                                                                                                                                                                                                                                                                                                                                                                                                                                                                                                                                                                                                                                                                                                                                                                                                                                                                                                                                                                                                                                                                                                                                                                                                                                                                                                                                                                                                                                                                                                                                                                                                                                                                                                                                                                                                                                                                                                                                                         |
|-----|---|---------------------------------------------------------------------------------------------------------------------------------------------------------------------------------------------------------------------------------------------------------------------------------------------------------------------------------------------------------------------------------------------------------------------------------------------------------------------------------------------------------------------------------------------------------------------------------------------------------------------------------------------------------------------------------------------------------------------------------------------------------------------------------------------------------------------------------------------------------------------------------------------------------------------------------------------------------------------------------------------------------------------------------------------------------------------------------------------------------------------------------------------------------------------------------------------------------------------------------------------------------------------------------------------------------------------------------------------------------------------------------------------------------------------------------------------------------------------------------------------------------------------------------------------------------------------------------------------------------------------------------------------------------------------------------------------------------------------------------------------------------------------------------------------------------------------------------------------------------------------------------------------------------------------------------------------------------------------------------------------|
| A   | • | Cut (1) 2 5/8" x WOF strip. Subcut (2) 2 5/8" x 15 ½" rectangles for the Cake Block.<br>Cut (1) 4 ¼" x WOF strip. Subcut:<br>o (1) 4 ¼" square for the Cake Block.<br>o (1) 3 ¾" x 21 ¾" rectangle for the Cake Block.<br>Cut (1) 5 ¾" x WOF strip. Subcut:<br>o (2) 5 ¾" x 12 ¼" rectangles for the Cake Block.<br>Cut (2) 3 ½" x WOF strips. Subcut:<br>o (2) 2 ½" x 10 ¼" rectangles for the Cake Block.<br>Cut (2) 3 ½" x WOF strips. Subcut:<br>o (8) 3 ½" x 4" rectangles for Gift Block A.<br>o (4) 3" squares for Gift Block A.<br>o (4) 3" squares for Gift Block A.<br>Cut (1) 2 ½" x WOF strip. Subcut (8) 2 ½" x 4" rectangles for Gift Block A.<br>Cut (1) 2 ½" x WOF strip. Subcut (16) 12 ½" x 2" rectangles for Gift Block B.<br>Cut (2) 2 ½" x WOF strip. Subcut (16) 2 ½" x 9 ½" rectangles for Gift Block B.<br>Cut (1) 2 ½" x WOF strip. Subcut (16) 2 ½" x 9 ½" rectangles for Gift Block B.<br>Cut (1) 2 ½" x WOF strip. Subcut (16) 2 ½" x 9 ½" rectangles for Gift Block B.<br>Cut (1) 2 ½" x WOF strip. Subcut (16) 2 ½" x 9 ½" rectangles for Gift Block B.<br>Cut (1) 2 ½" x WOF strip. Subcut (16) 2 ½" x 9 ½" rectangles for Gift Block B.<br>Cut (1) 2 ½" x WOF strip. Subcut (16) 2 ½" x 9 ½" rectangles for Gift Block B.<br>Cut (1) 2 ½" x WOF strip. Subcut (16) 2 ½" x 9 ½" rectangles for Gift Block B.<br>Cut (1) 2 ½" x WOF strip. Subcut (16) 2 ½" x 9 ½" rectangles for Gift Block B.<br>Cut (1) 2 ½" x WOF strip. Subcut (16) 2 ½" x 9 ½" rectangles for Gift Block B.<br>Cut (1) 2 ½" x WOF strip. Subcut (16) 2 ½" x 9 ½" rectangles for Gift Block B.<br>Cut (1) 2 ½" x WOF strip. Subcut (16) 2 ½" x 9 ½" rectangles for Gift Block B.<br>Cut (1) 2 ½" x WOF strip. Subcut (16) 2 ½" x 9 ½" rectangles for Gift Block B.<br>Cut (1) 2 ½" x WOF strip. Subcut (16) 2 ½" squares for Gift Block B.<br>Cut (1) 1 ½" x WOF strip. Subcut (8) 1 ½" squares for Gift Block B.<br>Cut (1) 1 ½" x WOF strip. Subcut (8) 1 ½" squares for Gift Block B. |
| В   | • | Cut (2) 5 ½" x <b>LOF</b> strips. Trim <b>LOF</b> strips to measure 5 ½" x 60" for Side Border 3.<br>The remaining yardage should measure approximately 31" (WOF) x 72" (LOF). Subcut (6) 5 ½" x 31" strips.<br>Piece strips for length. Trim (2) 5 ½" x 70" Top/Bottom Border 3.                                                                                                                                                                                                                                                                                                                                                                                                                                                                                                                                                                                                                                                                                                                                                                                                                                                                                                                                                                                                                                                                                                                                                                                                                                                                                                                                                                                                                                                                                                                                                                                                                                                                                                           |
| с   | • | <ul> <li>Cut (2) 4 <sup>1</sup>/<sub>2</sub>" x WOF strips. Subcut the following for Gift Block B:</li> <li>(8) 4 <sup>1</sup>/<sub>2</sub>" squares.</li> <li>(8) 4 <sup>1</sup>/<sub>2</sub>" x 3 <sup>1</sup>/<sub>2</sub>" rectangles (reference the cover image for directional prints).</li> </ul>                                                                                                                                                                                                                                                                                                                                                                                                                                                                                                                                                                                                                                                                                                                                                                                                                                                                                                                                                                                                                                                                                                                                                                                                                                                                                                                                                                                                                                                                                                                                                                                                                                                                                    |
| D   | • | Cut (1) 3 ½" x WOF strip. Subcut (8) 3 ½" x 4 ½" rectangles for Gift Block A.                                                                                                                                                                                                                                                                                                                                                                                                                                                                                                                                                                                                                                                                                                                                                                                                                                                                                                                                                                                                                                                                                                                                                                                                                                                                                                                                                                                                                                                                                                                                                                                                                                                                                                                                                                                                                                                                                                               |
| E   | • | <ul> <li>Cut (2) 4 <sup>1</sup>/<sub>2</sub>" x WOF strips. Subcut the following for Gift Block B:</li> <li>(8) 4 <sup>1</sup>/<sub>2</sub>" squares.</li> <li>(8) 4 <sup>1</sup>/<sub>2</sub>" x 3 <sup>1</sup>/<sub>2</sub>" rectangles (reference the cover image for directional prints).</li> </ul>                                                                                                                                                                                                                                                                                                                                                                                                                                                                                                                                                                                                                                                                                                                                                                                                                                                                                                                                                                                                                                                                                                                                                                                                                                                                                                                                                                                                                                                                                                                                                                                                                                                                                    |
| F   | • | <ul> <li>Cut (8) 2 ¼" x WOF strips for binding.</li> <li>Cut (6) 2 ½" x WOF strips. Piece strips for length. Subcut the following for Border 2: <ul> <li>(2) 2 ½" x 56" Side Border 2.</li> <li>(2) 2 ½" x 60" Top/Bottom Border 2.</li> </ul> </li> <li>Cut (1) 6" x WOF strip. Subcut (8) 6" x 4 ½" rectangles for Gift Block A.</li> <li>Cut (1) 2 ½" x WOF strip. Subcut (8) 2 ½" x 3 ½" rectangles for Gift Block A.</li> <li>Cut (1) 4 ¼" x WOF strip. Subcut the following for the Cake Block: <ul> <li>(1) 4 ¼" square.</li> <li>(1) 3 ¾" x 19 ½" rectangle.</li> <li>(1) 2 ½" x 7 ¾" rectangle.</li> <li>(1) 3" square.</li> </ul> </li> </ul>                                                                                                                                                                                                                                                                                                                                                                                                                                                                                                                                                                                                                                                                                                                                                                                                                                                                                                                                                                                                                                                                                                                                                                                                                                                                                                                                     |
| G   | • | Cut (1) 4 ¾" x WOF strip. Trim to measure 4 ¾" x 21 ¾" rectangle for the Cake Block.<br>Cut (1) 5 ¾" x WOF strip. Trim to measure 5 ¾" x 21 ¾" rectangle for the Cake Block.<br>Cut (1) 12 ½" x WOF strip. Subcut (20) 12 ½" x 2" strips for sashing.<br>Cut (6) 2" x WOF strips. Piece strips for length. Subcut the following for Border 1:<br>o (2) 2" x 53" Side Border 1.<br>o (2) 2" x 56" Top/Bottom Border 1.                                                                                                                                                                                                                                                                                                                                                                                                                                                                                                                                                                                                                                                                                                                                                                                                                                                                                                                                                                                                                                                                                                                                                                                                                                                                                                                                                                                                                                                                                                                                                                       |

#### Cake Block:

- Draw a diagonal line on the wrong side of (1) 4 <sup>1</sup>/<sub>4</sub>" Fabric A square and (1) 3" Fabric A square.
- Repeat HST unit assembly to make (2) HST units using 4 ¼" Fabric A and Fabric F squares. Trim HST units to measure 3 ¾" x 3 ¾" unfinished.
- 16. Repeat HST unit assembly to make (2) HST units using 3" Fabric A and Fabric F squares. Trim HST units to measure 2 ½" x 2 ½" unfinished.

### michae miller FABRICS

HAPPY BIRTHDAY

3 <sup>3</sup>/<sub>4</sub>" x 21 <sup>3</sup>/<sub>4</sub>"

А

\∕2''

x 15 ]

5/8''

2

∢

3 3/4"

A

- 17. Arrange cut rectangles from Fabrics A, G, F and I to form the Cake Block. Reference the diagram for the location and size of each cut piece.
- 18. Sew the Cake Block together as shown. Press seams away from HST units. Once complete, the Cake Block should measure 26" x 26" unfinished.