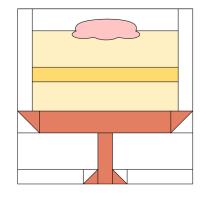

- 19. Remove the paper from the glue side of the Cherry (Fabric H) and Whipped Cream (Fabric K) Applique pieces. Layer both applique pieces onto the Cake Block as shown. Fuse in place using a hot iron.
- 20. Use the decorative stitch and thread color of your choice to stitch around each applique piece to secure. Snip threads for a nice finish.

26" 26"