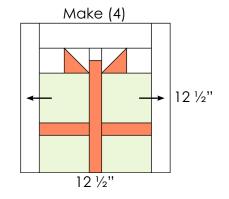

- 5. Arrange cut squares and rectangles from Fabrics A, D, F and I to form Gift Block A. Reference the diagram on Page 4 for the location and size of each cut piece.
- 6. Sew Gift Block A together as shown. Arrows indicate pressing instructions. Once complete, Gift Block A should measure 12 1/2" x 12 1/2" unfinished.
- 7. Repeat to create (4) identical Gift Block A.