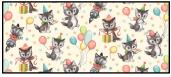

### michae miller FABRICS HAPPY BIRTHDAY WARM

SIZE: 69 ½"W x 69 ½"H • LEVEL: INTERMEDIATE • PATTERN BY: NATALIE CRABTREE HAPPY BIRTHDAY FABRIC COLLECTION • PATTERN AVAILABLE ON: WWW.MICHAELMILLERFABRICS.COM

#### Quilt Assembly:

- 21. Arrange Gift Blocks A and B, the Cake Block, (20) 2" x 12 ½" Fabric G sashing strips and (8) 2" Fabric I cornerstone squares to form the quilt top center.
- 22. Sew the quilt top center together in (3) horizontal rows, pressing seams toward the sashing strips. Then, sew horizontal rows together to complete the quilt top center. The quilt top center should measure 53" x 53" unfinished.

23. Attach Borders 1-3 to the quilt top center in numerical order. For all borders, attach the Side Borders first followed by the Top/Bottom Borders. Reference the diagram on Page 8 for the size of each border and the placement of fabrics. Reference the cover image for how to orient Border 3 strips (Fabric B) to maintain the directional prints. It is recommended to use pins to align borders with the quilt top center to avoid stretching or shifting. Once complete, the quilt top should measure 70" x 70" unfinished. michae miller