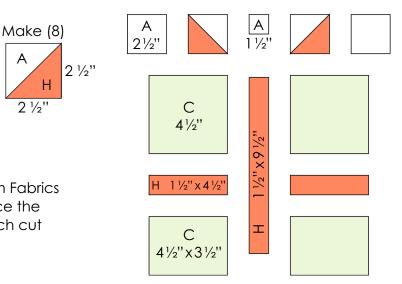

#### Gift Block A:

michae miller

FABRICS

- 1. Draw a diagonal line on the wrong side of (4) 3" Fabric A squares.
- 2. Place (4) Fabric A squares with (4) 3" Fabric I squares, RST and edges aligned.
- 3. Sew a <sup>1</sup>/<sub>4</sub>" away from both sides of the drawn diagonal line on each set of squares. Then, cut along the drawn diagonal lines making (8) HST units.
- 4. Trim HST units to measure  $2\frac{1}{2}$ " x  $2\frac{1}{2}$ " unfinished.

- 5. Arrange cut squares and rectangles from Fabrics A, D, F and I to form Gift Block A. Reference the diagram on Page 4 for the location and size of each cut piece.
- 6. Sew Gift Block A together as shown. Arrows indicate pressing instructions. Once complete, Gift Block A should measure 12 1/2" x 12 1/2" unfinished.
- 7. Repeat to create (4) identical Gift Block A.