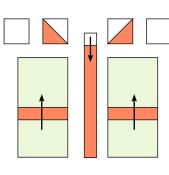

#### Gift Block B:

Designer Note: Gift Block B is featured in (2) colorways. Instructions and diagrams are shown in (1) colorway. Reference Step 13 for the second colorway.

Н

2 1/2"

- 8. Draw a diagonal line on the wrong side of (4) 3" Fabric A squares.
- 9. Repeat HST unit assembly to make (8) HST units using 3" Fabric A and Fabric H squares. Trim HST units to measure  $2\frac{1}{2}$ " x  $2\frac{1}{2}$ " unfinished.
- 10. Arrange cut squares and rectangles from Fabrics A, C and H to form Gift Block B. Reference the diagrams for the location and size of each cut piece.

# HAPPY BIRTHDAY

- 11. Sew Gift Block B together as shown. Arrows indicate pressing instructions. Once complete, Gift Block B should measure 12 1/2" x 12 1/2" unfinished.
- 12. Repeat to create (4) identical Gift Block B using Fabrics A, C and H.