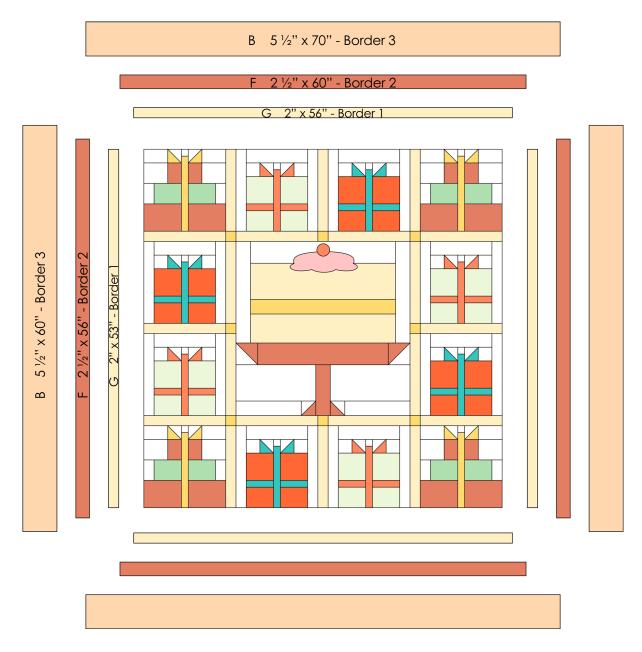

### HAPPY BIRTHDAY

| KEY |   | CUTTING INTRUCTIONS                                                                                                                                                                                                                                                                                                                                                                                                                                                                                                                                                                                                                                                                                                                                                                                                                                                                                                                                                                                                                                                                                                                                                                                                                                                                                                                                                                                                                                                                                                                                                                                                                                                                                                                                                                                                                                                                                                                                                                         |
|-----|---|---------------------------------------------------------------------------------------------------------------------------------------------------------------------------------------------------------------------------------------------------------------------------------------------------------------------------------------------------------------------------------------------------------------------------------------------------------------------------------------------------------------------------------------------------------------------------------------------------------------------------------------------------------------------------------------------------------------------------------------------------------------------------------------------------------------------------------------------------------------------------------------------------------------------------------------------------------------------------------------------------------------------------------------------------------------------------------------------------------------------------------------------------------------------------------------------------------------------------------------------------------------------------------------------------------------------------------------------------------------------------------------------------------------------------------------------------------------------------------------------------------------------------------------------------------------------------------------------------------------------------------------------------------------------------------------------------------------------------------------------------------------------------------------------------------------------------------------------------------------------------------------------------------------------------------------------------------------------------------------------|
| A   | • | Cut (1) 2 5/8" x WOF strip. Subcut (2) 2 5/8" x 15 ½" rectangles for the Cake Block.<br>Cut (1) 4 ¼" x WOF strip. Subcut:<br>o (1) 4 ¼" square for the Cake Block.<br>o (1) 3 ¾" x 21 ¾" rectangle for the Cake Block.<br>Cut (1) 5 ¾" x WOF strip. Subcut:<br>o (2) 5 ¾" x 12 ¼" rectangles for the Cake Block.<br>Cut (2) 3 ½" x WOF strips. Subcut:<br>o (2) 2 ½" x 10 ¼" rectangles for the Cake Block.<br>Cut (2) 3 ½" x WOF strips. Subcut:<br>o (8) 3 ½" x 4" rectangles for Gift Block A.<br>o (4) 3" squares for Gift Block A.<br>o (4) 3" squares for Gift Block A.<br>Cut (1) 2 ½" x WOF strip. Subcut (8) 2 ½" x 4" rectangles for Gift Block A.<br>Cut (1) 2 ½" x WOF strip. Subcut (16) 12 ½" x 2" rectangles for Gift Block B.<br>Cut (2) 2 ½" x WOF strip. Subcut (16) 2 ½" x 9 ½" rectangles for Gift Block B.<br>Cut (1) 2 ½" x WOF strip. Subcut (16) 2 ½" x 9 ½" rectangles for Gift Block B.<br>Cut (1) 2 ½" x WOF strip. Subcut (16) 2 ½" x 9 ½" rectangles for Gift Block B.<br>Cut (1) 2 ½" x WOF strip. Subcut (16) 2 ½" x 9 ½" rectangles for Gift Block B.<br>Cut (1) 2 ½" x WOF strip. Subcut (16) 2 ½" x 9 ½" rectangles for Gift Block B.<br>Cut (1) 2 ½" x WOF strip. Subcut (16) 2 ½" x 9 ½" rectangles for Gift Block B.<br>Cut (1) 2 ½" x WOF strip. Subcut (16) 2 ½" x 9 ½" rectangles for Gift Block B.<br>Cut (1) 2 ½" x WOF strip. Subcut (16) 2 ½" x 9 ½" rectangles for Gift Block B.<br>Cut (1) 2 ½" x WOF strip. Subcut (16) 2 ½" x 9 ½" rectangles for Gift Block B.<br>Cut (1) 2 ½" x WOF strip. Subcut (16) 2 ½" x 9 ½" rectangles for Gift Block B.<br>Cut (1) 2 ½" x WOF strip. Subcut (16) 2 ½" x 9 ½" rectangles for Gift Block B.<br>Cut (1) 2 ½" x WOF strip. Subcut (16) 2 ½" x 9 ½" rectangles for Gift Block B.<br>Cut (1) 2 ½" x WOF strip. Subcut (16) 2 ½" squares for Gift Block B.<br>Cut (1) 1 ½" x WOF strip. Subcut (8) 1 ½" squares for Gift Block B.<br>Cut (1) 1 ½" x WOF strip. Subcut (8) 1 ½" squares for Gift Block B. |
| В   | • | Cut (2) 5 ½" x <b>LOF</b> strips. Trim <b>LOF</b> strips to measure 5 ½" x 60" for Side Border 3.<br>The remaining yardage should measure approximately 31" (WOF) x 72" (LOF). Subcut (6) 5 ½" x 31" strips.<br>Piece strips for length. Trim (2) 5 ½" x 70" Top/Bottom Border 3.                                                                                                                                                                                                                                                                                                                                                                                                                                                                                                                                                                                                                                                                                                                                                                                                                                                                                                                                                                                                                                                                                                                                                                                                                                                                                                                                                                                                                                                                                                                                                                                                                                                                                                           |
| с   | • | <ul> <li>Cut (2) 4 <sup>1</sup>/<sub>2</sub>" x WOF strips. Subcut the following for Gift Block B:</li> <li>(8) 4 <sup>1</sup>/<sub>2</sub>" squares.</li> <li>(8) 4 <sup>1</sup>/<sub>2</sub>" x 3 <sup>1</sup>/<sub>2</sub>" rectangles (reference the cover image for directional prints).</li> </ul>                                                                                                                                                                                                                                                                                                                                                                                                                                                                                                                                                                                                                                                                                                                                                                                                                                                                                                                                                                                                                                                                                                                                                                                                                                                                                                                                                                                                                                                                                                                                                                                                                                                                                    |
| D   | • | Cut (1) 3 ½" x WOF strip. Subcut (8) 3 ½" x 4 ½" rectangles for Gift Block A.                                                                                                                                                                                                                                                                                                                                                                                                                                                                                                                                                                                                                                                                                                                                                                                                                                                                                                                                                                                                                                                                                                                                                                                                                                                                                                                                                                                                                                                                                                                                                                                                                                                                                                                                                                                                                                                                                                               |
| E   | • | <ul> <li>Cut (2) 4 <sup>1</sup>/<sub>2</sub>" x WOF strips. Subcut the following for Gift Block B:</li> <li>(8) 4 <sup>1</sup>/<sub>2</sub>" squares.</li> <li>(8) 4 <sup>1</sup>/<sub>2</sub>" x 3 <sup>1</sup>/<sub>2</sub>" rectangles (reference the cover image for directional prints).</li> </ul>                                                                                                                                                                                                                                                                                                                                                                                                                                                                                                                                                                                                                                                                                                                                                                                                                                                                                                                                                                                                                                                                                                                                                                                                                                                                                                                                                                                                                                                                                                                                                                                                                                                                                    |
| F   | • | <ul> <li>Cut (8) 2 ¼" x WOF strips for binding.</li> <li>Cut (6) 2 ½" x WOF strips. Piece strips for length. Subcut the following for Border 2: <ul> <li>(2) 2 ½" x 56" Side Border 2.</li> <li>(2) 2 ½" x 60" Top/Bottom Border 2.</li> </ul> </li> <li>Cut (1) 6" x WOF strip. Subcut (8) 6" x 4 ½" rectangles for Gift Block A.</li> <li>Cut (1) 2 ½" x WOF strip. Subcut (8) 2 ½" x 3 ½" rectangles for Gift Block A.</li> <li>Cut (1) 4 ¼" x WOF strip. Subcut the following for the Cake Block: <ul> <li>(1) 4 ¼" square.</li> <li>(1) 3 ¾" x 19 ½" rectangle.</li> <li>(1) 2 ½" x 7 ¾" rectangle.</li> <li>(1) 3" square.</li> </ul> </li> </ul>                                                                                                                                                                                                                                                                                                                                                                                                                                                                                                                                                                                                                                                                                                                                                                                                                                                                                                                                                                                                                                                                                                                                                                                                                                                                                                                                     |
| G   | • | Cut (1) 4 ¾" x WOF strip. Trim to measure 4 ¾" x 21 ¾" rectangle for the Cake Block.<br>Cut (1) 5 ¾" x WOF strip. Trim to measure 5 ¾" x 21 ¾" rectangle for the Cake Block.<br>Cut (1) 12 ½" x WOF strip. Subcut (20) 12 ½" x 2" strips for sashing.<br>Cut (6) 2" x WOF strips. Piece strips for length. Subcut the following for Border 1:<br>o (2) 2" x 53" Side Border 1.<br>o (2) 2" x 56" Top/Bottom Border 1.                                                                                                                                                                                                                                                                                                                                                                                                                                                                                                                                                                                                                                                                                                                                                                                                                                                                                                                                                                                                                                                                                                                                                                                                                                                                                                                                                                                                                                                                                                                                                                       |

23. Attach Borders 1-3 to the quilt top center in numerical order. For all borders, attach the Side Borders first followed by the Top/Bottom Borders. Reference the diagram on Page 8 for the size of each border and the placement of fabrics. Reference the cover image for how to orient Border 3 strips (Fabric B) to maintain the directional prints. It is recommended to use pins to align borders with the quilt top center to avoid stretching or shifting. Once complete, the quilt top should measure 70" x 70" unfinished. michae miller