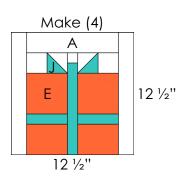

#### Gift Block A:

michae miller

FABRICS

- 1. Draw a diagonal line on the wrong side of (4) 3" Fabric A squares.
- 2. Place (4) Fabric A squares with (4) 3" Fabric I squares, RST and edges aligned.
- 3. Sew a <sup>1</sup>/<sub>4</sub>" away from both sides of the drawn diagonal line on each set of squares. Then, cut along the drawn diagonal lines making (8) HST units.
- 4. Trim HST units to measure  $2\frac{1}{2}$ " x  $2\frac{1}{2}$ " unfinished.

- 5. Arrange cut squares and rectangles from Fabrics A, D, F and I to form Gift Block A. Reference the diagram on Page 4 for the location and size of each cut piece.
- 6. Sew Gift Block A together as shown. Arrows indicate pressing instructions. Once complete, Gift Block A should measure 12 1/2" x 12 1/2" unfinished.
- 7. Repeat to create (4) identical Gift Block A.