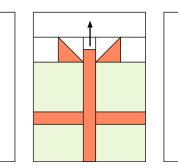

- 5. Arrange cut squares and rectangles from Fabrics A, D, F and I to form Gift Block A. Reference the diagram on Page 4 for the location and size of each cut piece.
- 6. Sew Gift Block A together as shown. Arrows indicate pressing instructions. Once complete, Gift Block A should measure 12 1/2" x 12 1/2" unfinished.
- 7. Repeat to create (4) identical Gift Block A.