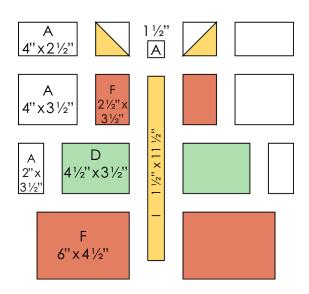

- 5. Arrange cut squares and rectangles from Fabrics A, D, F and I to form Gift Block A. Reference the diagram on Page 4 for the location and size of each cut piece.
- 6. Sew Gift Block A together as shown. Arrows indicate pressing instructions. Once complete, Gift Block A should measure 12 1/2" x 12 1/2" unfinished.
- 7. Repeat to create (4) identical Gift Block A.

#### Gift Block B:

Designer Note: Gift Block B is featured in (2) colorways. Instructions and diagrams are shown in (1) colorway. Reference Step 13 for the second colorway.

Н

2 1/2"

- 8. Draw a diagonal line on the wrong side of (4) 3" Fabric A squares.
- 9. Repeat HST unit assembly to make (8) HST units using 3" Fabric A and Fabric H squares. Trim HST units to measure  $2\frac{1}{2}$ " x  $2\frac{1}{2}$ " unfinished.
- 10. Arrange cut squares and rectangles from Fabrics A, C and H to form Gift Block B. Reference the diagrams for the location and size of each cut piece.

13. Repeat Gift Block B assembly to create (4) blocks in a second colorway. Use Fabrics A, E and J. Reference the diagram for the location of fabrics.