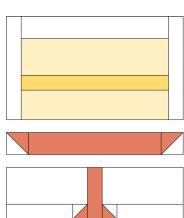

∢

3 3/4"

A

- 17. Arrange cut rectangles from Fabrics A, G, F and I to form the Cake Block. Reference the diagram for the location and size of each cut piece.
- 18. Sew the Cake Block together as shown. Press seams away from HST units. Once complete, the Cake Block should measure 26" x 26" unfinished.

- 19. Remove the paper from the glue side of the Cherry (Fabric H) and Whipped Cream (Fabric K) Applique pieces. Layer both applique pieces onto the Cake Block as shown. Fuse in place using a hot iron.
- 20. Use the decorative stitch and thread color of your choice to stitch around each applique piece to secure. Snip threads for a nice finish.