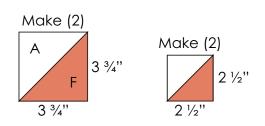

#### Cake Block:

- Draw a diagonal line on the wrong side of (1) 4 <sup>1</sup>/<sub>4</sub>" Fabric A square and (1) 3" Fabric A square.
- Repeat HST unit assembly to make (2) HST units using 4 ¼" Fabric A and Fabric F squares. Trim HST units to measure 3 ¾" x 3 ¾" unfinished.
- 16. Repeat HST unit assembly to make (2) HST units using 3" Fabric A and Fabric F squares. Trim HST units to measure 2 ½" x 2 ½" unfinished.

### michae miller FABRICS

HAPPY BIRTHDAY

3 <sup>3</sup>/<sub>4</sub>" x 21 <sup>3</sup>/<sub>4</sub>"

А

\∕2''

x 15 ]

5/8''

2

∢

3 3/4"

A

- 17. Arrange cut rectangles from Fabrics A, G, F and I to form the Cake Block. Reference the diagram for the location and size of each cut piece.
- 18. Sew the Cake Block together as shown. Press seams away from HST units. Once complete, the Cake Block should measure 26" x 26" unfinished.