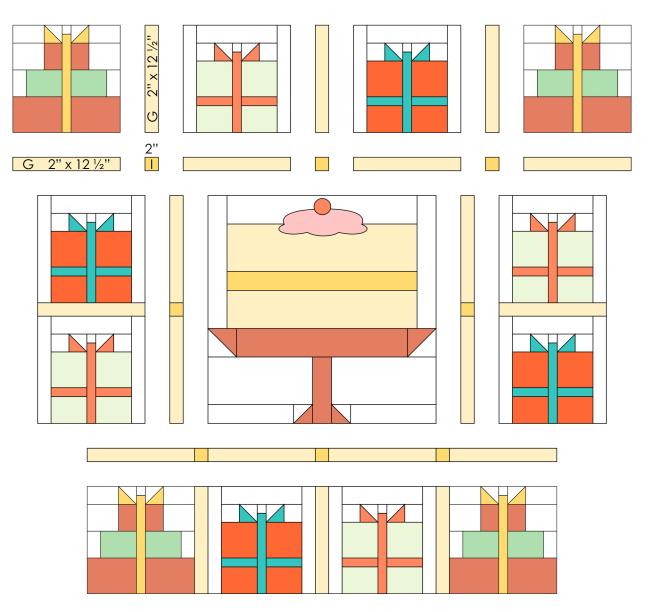

#### Gift Block A:

michae miller

FABRICS

- 1. Draw a diagonal line on the wrong side of (4) 3" Fabric A squares.
- 2. Place (4) Fabric A squares with (4) 3" Fabric I squares, RST and edges aligned.
- 3. Sew a <sup>1</sup>/<sub>4</sub>" away from both sides of the drawn diagonal line on each set of squares. Then, cut along the drawn diagonal lines making (8) HST units.
- 4. Trim HST units to measure  $2\frac{1}{2}$ " x  $2\frac{1}{2}$ " unfinished.

- 5. Arrange cut squares and rectangles from Fabrics A, D, F and I to form Gift Block A. Reference the diagram on Page 4 for the location and size of each cut piece.
- 6. Sew Gift Block A together as shown. Arrows indicate pressing instructions. Once complete, Gift Block A should measure 12 1/2" x 12 1/2" unfinished.
- 7. Repeat to create (4) identical Gift Block A.

#### Gift Block B:

Designer Note: Gift Block B is featured in (2) colorways. Instructions and diagrams are shown in (1) colorway. Reference Step 13 for the second colorway.

Н

2 1/2"

- 8. Draw a diagonal line on the wrong side of (4) 3" Fabric A squares.
- 9. Repeat HST unit assembly to make (8) HST units using 3" Fabric A and Fabric H squares. Trim HST units to measure  $2\frac{1}{2}$ " x  $2\frac{1}{2}$ " unfinished.
- 10. Arrange cut squares and rectangles from Fabrics A, C and H to form Gift Block B. Reference the diagrams for the location and size of each cut piece.

# HAPPY BIRTHDAY

- 11. Sew Gift Block B together as shown. Arrows indicate pressing instructions. Once complete, Gift Block B should measure 12 1/2" x 12 1/2" unfinished.
- 12. Repeat to create (4) identical Gift Block B using Fabrics A, C and H.

13. Repeat Gift Block B assembly to create (4) blocks in a second colorway. Use Fabrics A, E and J. Reference the diagram for the location of fabrics.

#### Quilt Assembly:

- 21. Arrange Gift Blocks A and B, the Cake Block, (20) 2" x 12 ½" Fabric G sashing strips and (8) 2" Fabric I cornerstone squares to form the quilt top center.
- 22. Sew the quilt top center together in (3) horizontal rows, pressing seams toward the sashing strips. Then, sew horizontal rows together to complete the quilt top center. The quilt top center should measure 53" x 53" unfinished.