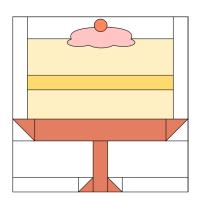

#### Cake Block:

- Draw a diagonal line on the wrong side of (1) 4 <sup>1</sup>/<sub>4</sub>" Fabric A square and (1) 3" Fabric A square.
- Repeat HST unit assembly to make (2) HST units using 4 ¼" Fabric A and Fabric F squares. Trim HST units to measure 3 ¾" x 3 ¾" unfinished.
- 16. Repeat HST unit assembly to make (2) HST units using 3" Fabric A and Fabric F squares. Trim HST units to measure 2 ½" x 2 ½" unfinished.

∢

3 3/4"

A

- 17. Arrange cut rectangles from Fabrics A, G, F and I to form the Cake Block. Reference the diagram for the location and size of each cut piece.
- 18. Sew the Cake Block together as shown. Press seams away from HST units. Once complete, the Cake Block should measure 26" x 26" unfinished.

- 19. Remove the paper from the glue side of the Cherry (Fabric H) and Whipped Cream (Fabric K) Applique pieces. Layer both applique pieces onto the Cake Block as shown. Fuse in place using a hot iron.
- 20. Use the decorative stitch and thread color of your choice to stitch around each applique piece to secure. Snip threads for a nice finish.