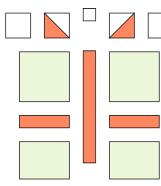

#### Gift Block B:

Designer Note: Gift Block B is featured in (2) colorways. Instructions and diagrams are shown in (1) colorway. Reference Step 13 for the second colorway.

Н

2 1/2"

- 8. Draw a diagonal line on the wrong side of (4) 3" Fabric A squares.
- 9. Repeat HST unit assembly to make (8) HST units using 3" Fabric A and Fabric H squares. Trim HST units to measure  $2\frac{1}{2}$ " x  $2\frac{1}{2}$ " unfinished.
- 10. Arrange cut squares and rectangles from Fabrics A, C and H to form Gift Block B. Reference the diagrams for the location and size of each cut piece.

# HAPPY BIRTHDAY

- 11. Sew Gift Block B together as shown. Arrows indicate pressing instructions. Once complete, Gift Block B should measure 12 1/2" x 12 1/2" unfinished.
- 12. Repeat to create (4) identical Gift Block B using Fabrics A, C and H.