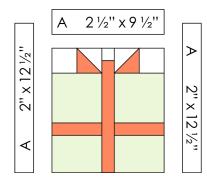

#### Gift Block B:

Designer Note: Gift Block B is featured in (2) colorways. Instructions and diagrams are shown in (1) colorway. Reference Step 13 for the second colorway.

Н

2 1/2"

- 8. Draw a diagonal line on the wrong side of (4) 3" Fabric A squares.
- 9. Repeat HST unit assembly to make (8) HST units using 3" Fabric A and Fabric H squares. Trim HST units to measure  $2\frac{1}{2}$ " x  $2\frac{1}{2}$ " unfinished.
- 10. Arrange cut squares and rectangles from Fabrics A, C and H to form Gift Block B. Reference the diagrams for the location and size of each cut piece.

# HAPPY BIRTHDAY

- 11. Sew Gift Block B together as shown. Arrows indicate pressing instructions. Once complete, Gift Block B should measure 12 1/2" x 12 1/2" unfinished.
- 12. Repeat to create (4) identical Gift Block B using Fabrics A, C and H.