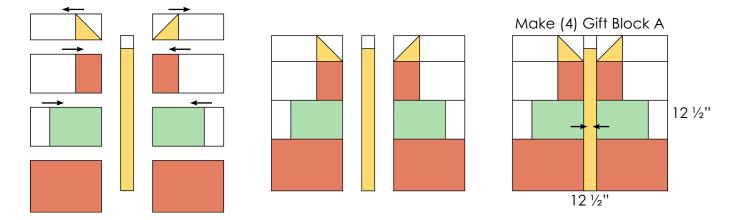

- 5. Arrange cut squares and rectangles from Fabrics A, D, F and I to form Gift Block A. Reference the diagram on Page 4 for the location and size of each cut piece.
- 6. Sew Gift Block A together as shown. Arrows indicate pressing instructions. Once complete, Gift Block A should measure 12 1/2" x 12 1/2" unfinished.
- 7. Repeat to create (4) identical Gift Block A.