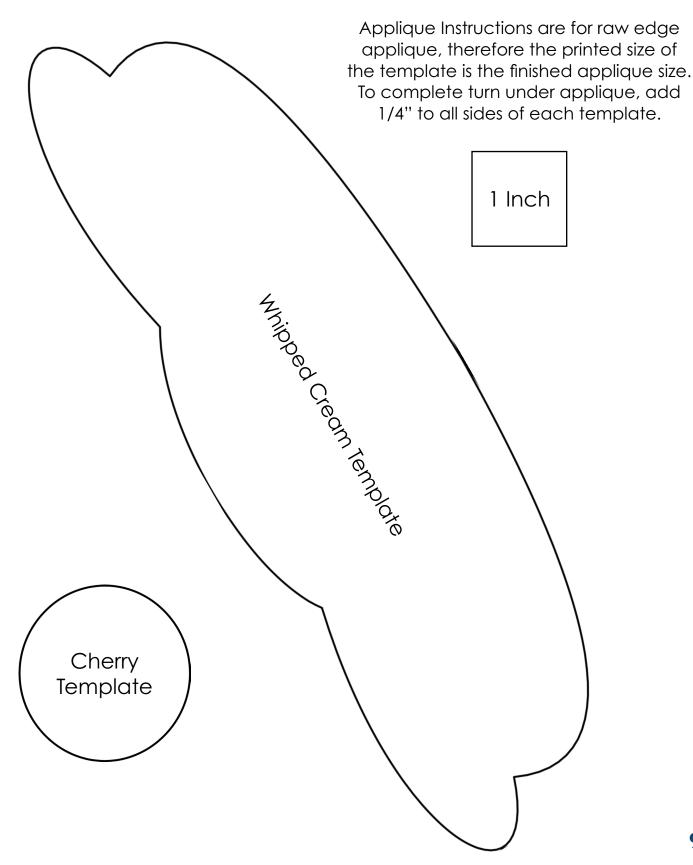

| н | <ul> <li>Cut (2) 1 <sup>1</sup>/<sub>2</sub>" x WOF strips. Subcut the following for Gift Block B: <ul> <li>(4) 1 <sup>1</sup>/<sub>2</sub>" x 9 <sup>1</sup>/<sub>2</sub>" rectangles.</li> <li>(8) 1 <sup>1</sup>/<sub>2</sub>" x 4 <sup>1</sup>/<sub>2</sub>" rectangles.</li> </ul> </li> <li>Cut (1) 3" x WOF strip. Subcut (4) 3" squares for Gift Block B.</li> <li>Use the remaining yardage to fuse (1) Cherry Fusible Applique Template to the wrong side of fabric. Then, cut out the applique piece on the traced line and set aside for the Cake Block.</li> </ul> |
|---|---------------------------------------------------------------------------------------------------------------------------------------------------------------------------------------------------------------------------------------------------------------------------------------------------------------------------------------------------------------------------------------------------------------------------------------------------------------------------------------------------------------------------------------------------------------------------------|
| I | <ul> <li>Cut (2) 1 <sup>1</sup>/<sub>2</sub>" x WOF strips. Subcut (4) 1 <sup>1</sup>/<sub>2</sub>" x 11 <sup>1</sup>/<sub>2</sub>" rectangles for Gift Block A.</li> <li>Cut (1) 3" x WOF strip. Subcut (4) 3" squares for Gift Block A.</li> <li>Cut (1) 2 <sup>3</sup>/<sub>4</sub>" x WOF strip. Subcut: <ul> <li>(1) 2 <sup>3</sup>/<sub>4</sub>" x 21 <sup>3</sup>/<sub>4</sub>" rectangle for the Cake Block.</li> <li>(8) 2" squares for cornerstones for Quilt Assembly.</li> </ul> </li> </ul>                                                                        |
| J | <ul> <li>Cut (1) 3" x WOF strip. Subcut (4) 3" squares for Gift Block B.</li> <li>Cut (2) 1 <sup>1</sup>/<sub>2</sub>" x WOF strips. Subcut the following for Gift Block B: <ul> <li>(4) 1 <sup>1</sup>/<sub>2</sub>" x 9 <sup>1</sup>/<sub>2</sub>" rectangles.</li> <li>(8) 1 <sup>1</sup>/<sub>2</sub>" x 4 <sup>1</sup>/<sub>2</sub>" rectangles.</li> </ul> </li> </ul>                                                                                                                                                                                                    |
| к | • Fuse (1) Whipped Cream Fusible Applique Template to the wrong side of fabric. Then, cut out the applique piece on the traced line and set aside for the Cake Block.                                                                                                                                                                                                                                                                                                                                                                                                           |

- 19. Remove the paper from the glue side of the Cherry (Fabric H) and Whipped Cream (Fabric K) Applique pieces. Layer both applique pieces onto the Cake Block as shown. Fuse in place using a hot iron.
- 20. Use the decorative stitch and thread color of your choice to stitch around each applique piece to secure. Snip threads for a nice finish.