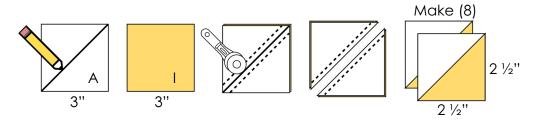

#### Gift Block A:

michae miller

FABRICS

- 1. Draw a diagonal line on the wrong side of (4) 3" Fabric A squares.
- 2. Place (4) Fabric A squares with (4) 3" Fabric I squares, RST and edges aligned.
- 3. Sew a <sup>1</sup>/<sub>4</sub>" away from both sides of the drawn diagonal line on each set of squares. Then, cut along the drawn diagonal lines making (8) HST units.
- 4. Trim HST units to measure  $2\frac{1}{2}$ " x  $2\frac{1}{2}$ " unfinished.

- 5. Arrange cut squares and rectangles from Fabrics A, D, F and I to form Gift Block A. Reference the diagram on Page 4 for the location and size of each cut piece.
- 6. Sew Gift Block A together as shown. Arrows indicate pressing instructions. Once complete, Gift Block A should measure 12 1/2" x 12 1/2" unfinished.
- 7. Repeat to create (4) identical Gift Block A.