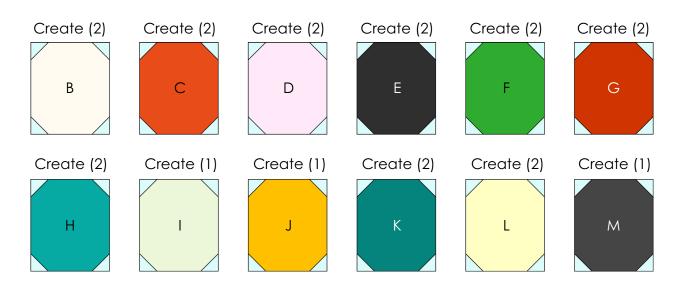

- 21. Draw a diagonal line on the wrong side of (84)  $2\frac{1}{2}$ " Fabric A squares.
- 22. Repeat SNF techniques to attach (1) Fabric A square to all corners of (2) 9 ½" x 11" rectangles from each of Fabrics B, C, D, E, F, G, H, K and L and (1) 9 ½" x 11" rectangle from each of Fabrics I, J and M. There should be (21) pineapple units measuring 9 ½" x 11" unfinished.

### PINEAPPLE PARADISE

- 23. Arrange (2) HST units, (1) of each left and right leaf unit, (1) pineapple unit and (2) 2 <sup>1</sup>/<sub>2</sub>" x 3" Fabric A rectangles to form (1) Small Pineapple Block.
- 24. Repeat block assembly methods described in Steps 16-17 to create (1) Small Pineapple Block. Once complete, the Small Pineapple Block should measure 9 ½" x 15 ½" unfinished.
- 25. Repeat to create a total of (21) Small Pineapple Blocks. Reference written instructions and diagrams in Step 22 for the quantity of Small Pineapple Blocks to make with each fabric.

#### **Quilt Assembly:**

- 26. Arrange Small Pineapple Blocks and the Large Pineapple Block as shown in the diagram on Page 8. Pineapple Blocks are labeled with a fabric label (Fabrics B-N) for their location within the quilt. Place assorted Fabric A rectangles varying in size in blank spaces around the Pineapple Blocks. Reference the diagram for the size of each Fabric A rectangle.
- 27. Place (1) 2" x 15 <sup>1</sup>/<sub>2</sub>" Fabric A sashing rectangle vertically in between each Small Pineapple Block. Arrange sashing rows in between each Pineapple Block row using 2" Fabric A cornerstone squares and 2" x 9 <sup>1</sup>/<sub>2</sub>" Fabric A sashing rectangles. Note the differences between sashing rows throughout the quilt top and around the Large Pineapple Block. (*Please note: Sashing rectangles, cornerstone* squares and background are all cut from Fabric A. Fabric A cornerstone squares are used to assist in properly aligning the blocks from row to row for a neat appearance.)
- 28. Sew Pineapple Block rows together, pressing seams toward the sashing rectangles and Fabric A rectangles in rows 1, 3 and 5.
- 29. Sew sashing rows together, pressing seams toward the sashing rectangles.
- 30. Sew Pineapple Block and sashing rows together, using pins to align and nestle seams. Note that the Large Pineapple Block is sewn to the right side of rows 4 and 5. Press seams toward the sashing rows. The quilt top should measure 62" x 81 ½" unfinished at this step.
- 31. Attach (1) 1 ½" x 81 ½" Fabric A Side Border to both sides of the quilt top. Press outward after attaching each border. Then, attach (1) 1 ½" x 64" Fabric A Top/Bottom Border to the top and bottom of the quilt top to complete assembly. The quilt top should measure 64" x 83 ½" unfinished.