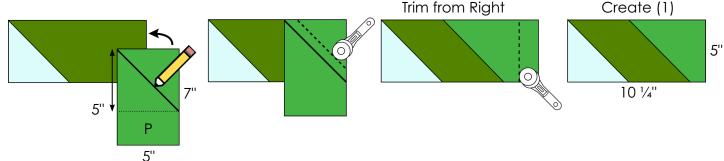

| N | <ul> <li>Cut (8) 2 ¼" x WOF strips for binding.</li> <li>Use remaining yardage to cut (1) 20" x 22" rectangle for the Large Pineapple Block.</li> </ul>                                                                                                                                                                                                                                                                                                                                     |
|---|---------------------------------------------------------------------------------------------------------------------------------------------------------------------------------------------------------------------------------------------------------------------------------------------------------------------------------------------------------------------------------------------------------------------------------------------------------------------------------------------|
| ο | <ul> <li>Cut (1) 5" x WOF strip. Subcut (2) 5" x 9 ¼" rectangles for the Large Pineapple Block.</li> <li>Cut (3) 4 ½" x WOF strips. Subcut (42) 4 ½" x 2 ½" rectangles for the Small Pineapple Blocks.</li> </ul>                                                                                                                                                                                                                                                                           |
| Р | <ul> <li>Cut (1) 6 <sup>1</sup>/<sub>2</sub>" x WOF strip. Subcut the following for the Large Pineapple Block: <ul> <li>(1) 6 <sup>1</sup>/<sub>2</sub>" square.</li> <li>(2) 5" x 7" rectangles.</li> </ul> </li> <li>Cut (5) 3 <sup>1</sup>/<sub>2</sub>" x WOF strips. Subcut the following for Small Pineapple Blocks: <ul> <li>(21) 3 <sup>1</sup>/<sub>2</sub>" squares.</li> <li>(42) 3 <sup>1</sup>/<sub>2</sub>" x 2 <sup>1</sup>/<sub>2</sub>" rectangles.</li> </ul> </li> </ul> |

- 8. Place (1) 5" x 7" Fabric P rectangle onto your workstation upright as shown below.
- 9. Measure 5" from the top of the rectangle and mark a line across the rectangle on the wrong side. Then, mark a diagonal line from the top left corner of the rectangle to the bottom right corner where the 5" mark meets with the right raw edge of the rectangle as shown.
- 10. Place the marked Fabric P rectangle onto the right corner of the Fabric O rectangle, RST. Excess fabric should hang over the bottom of the Fabric O rectangle.
- 11. Sew along the drawn diagonal line. Then, trim excess corner fabric from the top right corner to a 1/4". Press toward the corner.
- 12. The Fabric P rectangle is oversized. Trim the left leaf unit to measure 10 ¼" x 5" unfinished, **trimming** only from the right side.

13. Repeat assembly methods described in Steps 6-12 to make a **mirror image** right leaf unit. Reference the diagrams below for how to complete mirror image assembly. Trim the right leaf unit to measure 10 ¼" x 5" unfinished.