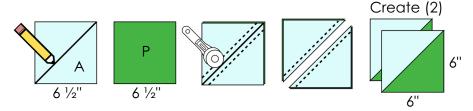

#### Large Pineapple Block Assembly:

- 1. Draw a diagonal line on the wrong side of (1) 6 1/2" Fabric A square.
- 2. Place the Fabric A square with (1)  $6 \frac{1}{2}$ " Fabric P square, RST and edges aligned.
- 3. Sew a ¼" away from both sides of the drawn diagonal line. Then, cut along the drawn diagonal line creating (2) HST units.
- 4. Trim HST units to measure 6" x 6" unfinished.

- 5. Draw a diagonal line on the wrong side of (2) 5" Fabric A squares. Set (1) Fabric A square aside for Step 13.
- 6. Place (1) Fabric A square onto the left corner of (1) 9 <sup>1</sup>/<sub>4</sub>" x 5" Fabric O rectangle as shown. Note the orientation of the drawn diagonal line.
- Sew along the drawn diagonal line. Then, trim excess corner fabric from the bottom left corner to a ¼". Press toward the corner to begin the left leaf unit. The left leaf unit should measure 9 ¼" x 5" unfinished at this step.