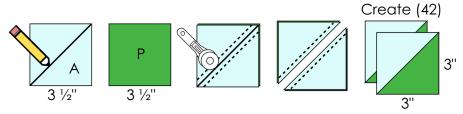

#### Large Pineapple Block Assembly:

- 1. Draw a diagonal line on the wrong side of (1) 6 1/2" Fabric A square.
- 2. Place the Fabric A square with (1)  $6 \frac{1}{2}$ " Fabric P square, RST and edges aligned.
- 3. Sew a ¼" away from both sides of the drawn diagonal line. Then, cut along the drawn diagonal line creating (2) HST units.
- 4. Trim HST units to measure 6" x 6" unfinished.

#### Small Pineapple Block Assembly:

18. Draw a diagonal line on the wrong side of (21) 3 ½" Fabric A squares.

19. Repeat HST unit assembly described in Steps 2-3 to create (42) HST units using 3 <sup>1</sup>/<sub>2</sub>" squares from Fabric A and Fabric P. Trim HST units to measure 3" x 3" unfinished.