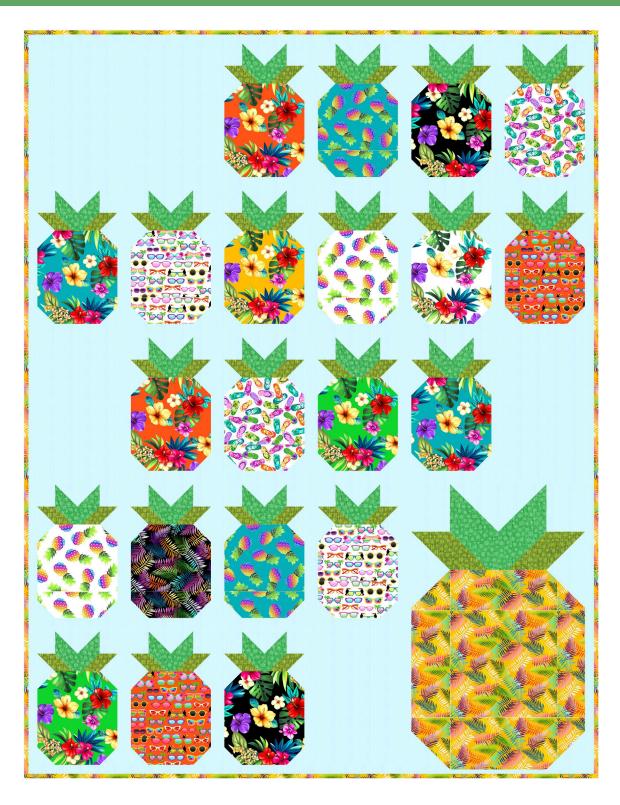

#### **Quilt Assembly:**

- 26. Arrange Small Pineapple Blocks and the Large Pineapple Block as shown in the diagram on Page 8. Pineapple Blocks are labeled with a fabric label (Fabrics B-N) for their location within the quilt. Place assorted Fabric A rectangles varying in size in blank spaces around the Pineapple Blocks. Reference the diagram for the size of each Fabric A rectangle.
- 27. Place (1) 2" x 15 <sup>1</sup>/<sub>2</sub>" Fabric A sashing rectangle vertically in between each Small Pineapple Block. Arrange sashing rows in between each Pineapple Block row using 2" Fabric A cornerstone squares and 2" x 9 <sup>1</sup>/<sub>2</sub>" Fabric A sashing rectangles. Note the differences between sashing rows throughout the quilt top and around the Large Pineapple Block. (*Please note: Sashing rectangles, cornerstone* squares and background are all cut from Fabric A. Fabric A cornerstone squares are used to assist in properly aligning the blocks from row to row for a neat appearance.)
- 28. Sew Pineapple Block rows together, pressing seams toward the sashing rectangles and Fabric A rectangles in rows 1, 3 and 5.
- 29. Sew sashing rows together, pressing seams toward the sashing rectangles.
- 30. Sew Pineapple Block and sashing rows together, using pins to align and nestle seams. Note that the Large Pineapple Block is sewn to the right side of rows 4 and 5. Press seams toward the sashing rows. The quilt top should measure 62" x 81 ½" unfinished at this step.
- 31. Attach (1) 1 ½" x 81 ½" Fabric A Side Border to both sides of the quilt top. Press outward after attaching each border. Then, attach (1) 1 ½" x 64" Fabric A Top/Bottom Border to the top and bottom of the quilt top to complete assembly. The quilt top should measure 64" x 83 ½" unfinished.