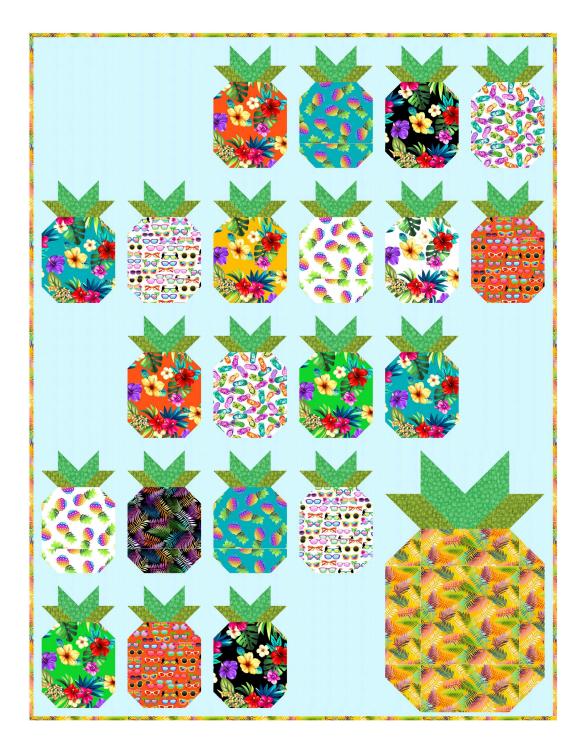

### michae miller FABRICS PINEAPPLE PARADISE

SIZE: 63 ½"W x 83"H • LEVEL: INTERMEDIATE • PATTERN BY: NATALIE CRABTREE • LET'S GET TROPICAL COLLECTION PATTERN AVAILABLE ON: WWW.MICHAELMILLERFABRICS.COM

THIS IS A DIGITAL REPRESENTATION OF THE QUILT TOP, FABRIC MAY VARY.

#### **Quilt Assembly:**

- 26. Arrange Small Pineapple Blocks and the Large Pineapple Block as shown in the diagram on Page 8. Pineapple Blocks are labeled with a fabric label (Fabrics B-N) for their location within the quilt. Place assorted Fabric A rectangles varying in size in blank spaces around the Pineapple Blocks. Reference the diagram for the size of each Fabric A rectangle.
- 27. Place (1) 2" x 15 <sup>1</sup>/<sub>2</sub>" Fabric A sashing rectangle vertically in between each Small Pineapple Block. Arrange sashing rows in between each Pineapple Block row using 2" Fabric A cornerstone squares and 2" x 9 <sup>1</sup>/<sub>2</sub>" Fabric A sashing rectangles. Note the differences between sashing rows throughout the quilt top and around the Large Pineapple Block. (*Please note: Sashing rectangles, cornerstone* squares and background are all cut from Fabric A. Fabric A cornerstone squares are used to assist in properly aligning the blocks from row to row for a neat appearance.)
- 28. Sew Pineapple Block rows together, pressing seams toward the sashing rectangles and Fabric A rectangles in rows 1, 3 and 5.
- 29. Sew sashing rows together, pressing seams toward the sashing rectangles.
- 30. Sew Pineapple Block and sashing rows together, using pins to align and nestle seams. Note that the Large Pineapple Block is sewn to the right side of rows 4 and 5. Press seams toward the sashing rows. The quilt top should measure 62" x 81 ½" unfinished at this step.
- 31. Attach (1) 1 ½" x 81 ½" Fabric A Side Border to both sides of the quilt top. Press outward after attaching each border. Then, attach (1) 1 ½" x 64" Fabric A Top/Bottom Border to the top and bottom of the quilt top to complete assembly. The quilt top should measure 64" x 83 ½" unfinished.