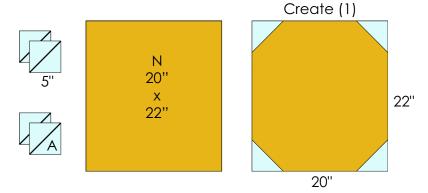

| N | <ul> <li>Cut (8) 2 ¼" x WOF strips for binding.</li> <li>Use remaining yardage to cut (1) 20" x 22" rectangle for the Large Pineapple Block.</li> </ul>                                                                                                                                                                                                                                                                                                                                     |
|---|---------------------------------------------------------------------------------------------------------------------------------------------------------------------------------------------------------------------------------------------------------------------------------------------------------------------------------------------------------------------------------------------------------------------------------------------------------------------------------------------|
| ο | <ul> <li>Cut (1) 5" x WOF strip. Subcut (2) 5" x 9 ¼" rectangles for the Large Pineapple Block.</li> <li>Cut (3) 4 ½" x WOF strips. Subcut (42) 4 ½" x 2 ½" rectangles for the Small Pineapple Blocks.</li> </ul>                                                                                                                                                                                                                                                                           |
| Р | <ul> <li>Cut (1) 6 <sup>1</sup>/<sub>2</sub>" x WOF strip. Subcut the following for the Large Pineapple Block: <ul> <li>(1) 6 <sup>1</sup>/<sub>2</sub>" square.</li> <li>(2) 5" x 7" rectangles.</li> </ul> </li> <li>Cut (5) 3 <sup>1</sup>/<sub>2</sub>" x WOF strips. Subcut the following for Small Pineapple Blocks: <ul> <li>(21) 3 <sup>1</sup>/<sub>2</sub>" squares.</li> <li>(42) 3 <sup>1</sup>/<sub>2</sub>" x 2 <sup>1</sup>/<sub>2</sub>" rectangles.</li> </ul> </li> </ul> |

- 14. Draw a diagonal line on the wrong side of (4) 5" Fabric A squares.
- 15. Repeat SNF techniques to attach
  (1) Fabric A square to all corners of
  (1) 20" x 22" Fabric N rectangle as shown to form the pineapple unit measuring 20" x 22" unfinished.
- 16. Arrange the HST units, left and right leaf units, pineapple unit and (2)
  4 <sup>3</sup>/<sub>4</sub>" x 6" Fabric A rectangles to form the Large Pineapple Block.