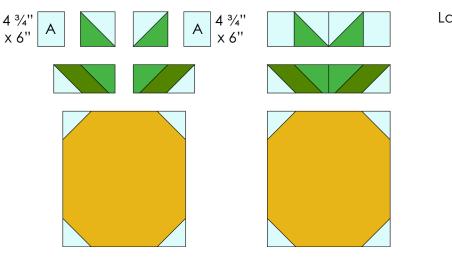

#### Small Pineapple Block Assembly:

18. Draw a diagonal line on the wrong side of (21) 3 ½" Fabric A squares.

19. Repeat HST unit assembly described in Steps 2-3 to create (42) HST units using 3 <sup>1</sup>/<sub>2</sub>" squares from Fabric A and Fabric P. Trim HST units to measure 3" x 3" unfinished.

20. Repeat assembly methods for left and right leaf units described in Steps 5-13 to make (21) left leaf units and (21) right leaf units for the Small Pineapple Blocks. Although measurements for Fabric A, Fabric O and Fabric P pieces are different, assembly methods remain the same. Reference the diagram for the size of the squares and rectangles required. **Trim left and right leaf units for the Small Pineapple Blocks to measure 5" x 2 ½" unfinished.** 

- 21. Draw a diagonal line on the wrong side of (84)  $2\frac{1}{2}$ " Fabric A squares.
- 22. Repeat SNF techniques to attach (1) Fabric A square to all corners of (2) 9 ½" x 11" rectangles from each of Fabrics B, C, D, E, F, G, H, K and L and (1) 9 ½" x 11" rectangle from each of Fabrics I, J and M. There should be (21) pineapple units measuring 9 ½" x 11" unfinished.

### PINEAPPLE PARADISE

- 23. Arrange (2) HST units, (1) of each left and right leaf unit, (1) pineapple unit and (2) 2 <sup>1</sup>/<sub>2</sub>" x 3" Fabric A rectangles to form (1) Small Pineapple Block.
- 24. Repeat block assembly methods described in Steps 16-17 to create (1) Small Pineapple Block. Once complete, the Small Pineapple Block should measure 9 ½" x 15 ½" unfinished.
- 25. Repeat to create a total of (21) Small Pineapple Blocks. Reference written instructions and diagrams in Step 22 for the quantity of Small Pineapple Blocks to make with each fabric.