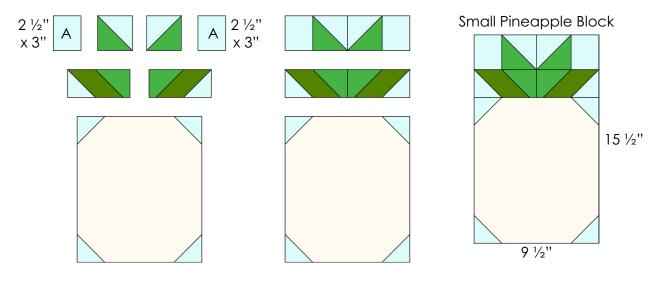

#### Small Pineapple Block Assembly:

18. Draw a diagonal line on the wrong side of (21) 3 ½" Fabric A squares.

19. Repeat HST unit assembly described in Steps 2-3 to create (42) HST units using 3 <sup>1</sup>/<sub>2</sub>" squares from Fabric A and Fabric P. Trim HST units to measure 3" x 3" unfinished.

20. Repeat assembly methods for left and right leaf units described in Steps 5-13 to make (21) left leaf units and (21) right leaf units for the Small Pineapple Blocks. Although measurements for Fabric A, Fabric O and Fabric P pieces are different, assembly methods remain the same. Reference the diagram for the size of the squares and rectangles required. **Trim left and right leaf units for the Small Pineapple Blocks to measure 5" x 2 ½" unfinished.** 

- 21. Draw a diagonal line on the wrong side of (84)  $2\frac{1}{2}$ " Fabric A squares.
- 22. Repeat SNF techniques to attach (1) Fabric A square to all corners of (2) 9 ½" x 11" rectangles from each of Fabrics B, C, D, E, F, G, H, K and L and (1) 9 ½" x 11" rectangle from each of Fabrics I, J and M. There should be (21) pineapple units measuring 9 ½" x 11" unfinished.

### PINEAPPLE PARADISE

- 23. Arrange (2) HST units, (1) of each left and right leaf unit, (1) pineapple unit and (2) 2 <sup>1</sup>/<sub>2</sub>" x 3" Fabric A rectangles to form (1) Small Pineapple Block.
- 24. Repeat block assembly methods described in Steps 16-17 to create (1) Small Pineapple Block. Once complete, the Small Pineapple Block should measure 9 ½" x 15 ½" unfinished.
- 25. Repeat to create a total of (21) Small Pineapple Blocks. Reference written instructions and diagrams in Step 22 for the quantity of Small Pineapple Blocks to make with each fabric.