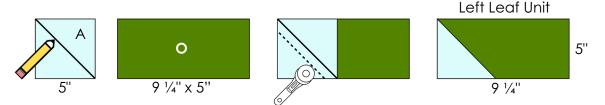

- 5. Draw a diagonal line on the wrong side of (2) 5" Fabric A squares. Set (1) Fabric A square aside for Step 13.
- 6. Place (1) Fabric A square onto the left corner of (1) 9 <sup>1</sup>/<sub>4</sub>" x 5" Fabric O rectangle as shown. Note the orientation of the drawn diagonal line.
- Sew along the drawn diagonal line. Then, trim excess corner fabric from the bottom left corner to a ¼". Press toward the corner to begin the left leaf unit. The left leaf unit should measure 9 ¼" x 5" unfinished at this step.

- 8. Place (1) 5" x 7" Fabric P rectangle onto your workstation upright as shown below.
- 9. Measure 5" from the top of the rectangle and mark a line across the rectangle on the wrong side. Then, mark a diagonal line from the top left corner of the rectangle to the bottom right corner where the 5" mark meets with the right raw edge of the rectangle as shown.
- 10. Place the marked Fabric P rectangle onto the right corner of the Fabric O rectangle, RST. Excess fabric should hang over the bottom of the Fabric O rectangle.
- 11. Sew along the drawn diagonal line. Then, trim excess corner fabric from the top right corner to a 1/4". Press toward the corner.
- 12. The Fabric P rectangle is oversized. Trim the left leaf unit to measure 10 ¼" x 5" unfinished, **trimming** only from the right side.

13. Repeat assembly methods described in Steps 6-12 to make a **mirror image** right leaf unit. Reference the diagrams below for how to complete mirror image assembly. Trim the right leaf unit to measure 10 ¼" x 5" unfinished.