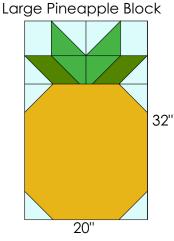

#### Large Pineapple Block Assembly:

- 1. Draw a diagonal line on the wrong side of (1) 6 1/2" Fabric A square.
- 2. Place the Fabric A square with (1)  $6 \frac{1}{2}$ " Fabric P square, RST and edges aligned.
- 3. Sew a ¼" away from both sides of the drawn diagonal line. Then, cut along the drawn diagonal line creating (2) HST units.
- 4. Trim HST units to measure 6" x 6" unfinished.

- 5. Draw a diagonal line on the wrong side of (2) 5" Fabric A squares. Set (1) Fabric A square aside for Step 13.
- 6. Place (1) Fabric A square onto the left corner of (1) 9 <sup>1</sup>/<sub>4</sub>" x 5" Fabric O rectangle as shown. Note the orientation of the drawn diagonal line.
- Sew along the drawn diagonal line. Then, trim excess corner fabric from the bottom left corner to a ¼". Press toward the corner to begin the left leaf unit. The left leaf unit should measure 9 ¼" x 5" unfinished at this step.

- 8. Place (1) 5" x 7" Fabric P rectangle onto your workstation upright as shown below.
- 9. Measure 5" from the top of the rectangle and mark a line across the rectangle on the wrong side. Then, mark a diagonal line from the top left corner of the rectangle to the bottom right corner where the 5" mark meets with the right raw edge of the rectangle as shown.
- 10. Place the marked Fabric P rectangle onto the right corner of the Fabric O rectangle, RST. Excess fabric should hang over the bottom of the Fabric O rectangle.
- 11. Sew along the drawn diagonal line. Then, trim excess corner fabric from the top right corner to a 1/4". Press toward the corner.
- 12. The Fabric P rectangle is oversized. Trim the left leaf unit to measure 10 ¼" x 5" unfinished, **trimming** only from the right side.

13. Repeat assembly methods described in Steps 6-12 to make a **mirror image** right leaf unit. Reference the diagrams below for how to complete mirror image assembly. Trim the right leaf unit to measure 10 ¼" x 5" unfinished.

- 14. Draw a diagonal line on the wrong side of (4) 5" Fabric A squares.
- 15. Repeat SNF techniques to attach
  (1) Fabric A square to all corners of
  (1) 20" x 22" Fabric N rectangle as shown to form the pineapple unit measuring 20" x 22" unfinished.
- 16. Arrange the HST units, left and right leaf units, pineapple unit and (2)
  4 <sup>3</sup>/<sub>4</sub>" x 6" Fabric A rectangles to form the Large Pineapple Block.

17. Sew the pieces together, using pins to align the HST units and leaf units properly. Once complete, the Large Pineapple Block should measure 20" x 32" unfinished.