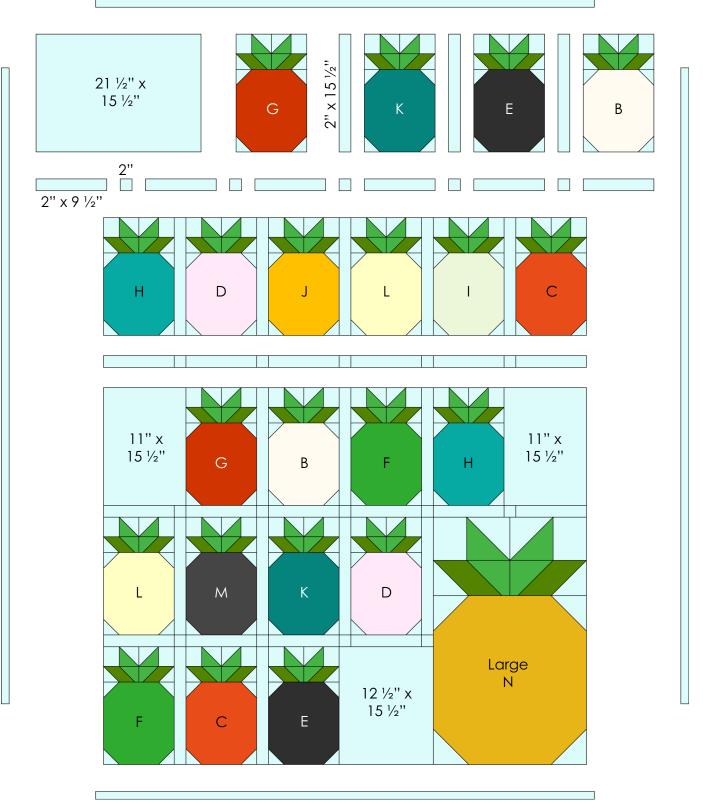

#### **Quilt Assembly:**

- 26. Arrange Small Pineapple Blocks and the Large Pineapple Block as shown in the diagram on Page 8. Pineapple Blocks are labeled with a fabric label (Fabrics B-N) for their location within the quilt. Place assorted Fabric A rectangles varying in size in blank spaces around the Pineapple Blocks. Reference the diagram for the size of each Fabric A rectangle.
- 27. Place (1) 2" x 15 <sup>1</sup>/<sub>2</sub>" Fabric A sashing rectangle vertically in between each Small Pineapple Block. Arrange sashing rows in between each Pineapple Block row using 2" Fabric A cornerstone squares and 2" x 9 <sup>1</sup>/<sub>2</sub>" Fabric A sashing rectangles. Note the differences between sashing rows throughout the quilt top and around the Large Pineapple Block. (*Please note: Sashing rectangles, cornerstone* squares and background are all cut from Fabric A. Fabric A cornerstone squares are used to assist in properly aligning the blocks from row to row for a neat appearance.)
- 28. Sew Pineapple Block rows together, pressing seams toward the sashing rectangles and Fabric A rectangles in rows 1, 3 and 5.
- 29. Sew sashing rows together, pressing seams toward the sashing rectangles.
- 30. Sew Pineapple Block and sashing rows together, using pins to align and nestle seams. Note that the Large Pineapple Block is sewn to the right side of rows 4 and 5. Press seams toward the sashing rows. The quilt top should measure 62" x 81 ½" unfinished at this step.
- 31. Attach (1) 1 ½" x 81 ½" Fabric A Side Border to both sides of the quilt top. Press outward after attaching each border. Then, attach (1) 1 ½" x 64" Fabric A Top/Bottom Border to the top and bottom of the quilt top to complete assembly. The quilt top should measure 64" x 83 ½" unfinished.