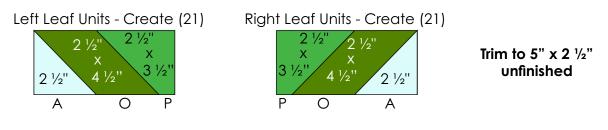

20. Repeat assembly methods for left and right leaf units described in Steps 5-13 to make (21) left leaf units and (21) right leaf units for the Small Pineapple Blocks. Although measurements for Fabric A, Fabric O and Fabric P pieces are different, assembly methods remain the same. Reference the diagram for the size of the squares and rectangles required. **Trim left and right leaf units for the Small Pineapple Blocks to measure 5" x 2 ½" unfinished.** 

michae miler