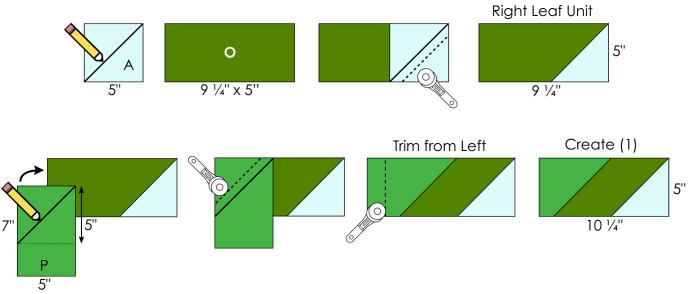

- 5. Draw a diagonal line on the wrong side of (2) 5" Fabric A squares. Set (1) Fabric A square aside for Step 13.
- 6. Place (1) Fabric A square onto the left corner of (1) 9 <sup>1</sup>/<sub>4</sub>" x 5" Fabric O rectangle as shown. Note the orientation of the drawn diagonal line.
- Sew along the drawn diagonal line. Then, trim excess corner fabric from the bottom left corner to a ¼". Press toward the corner to begin the left leaf unit. The left leaf unit should measure 9 ¼" x 5" unfinished at this step.

- 8. Place (1) 5" x 7" Fabric P rectangle onto your workstation upright as shown below.
- 9. Measure 5" from the top of the rectangle and mark a line across the rectangle on the wrong side. Then, mark a diagonal line from the top left corner of the rectangle to the bottom right corner where the 5" mark meets with the right raw edge of the rectangle as shown.
- 10. Place the marked Fabric P rectangle onto the right corner of the Fabric O rectangle, RST. Excess fabric should hang over the bottom of the Fabric O rectangle.
- 11. Sew along the drawn diagonal line. Then, trim excess corner fabric from the top right corner to a 1/4". Press toward the corner.
- 12. The Fabric P rectangle is oversized. Trim the left leaf unit to measure 10 ¼" x 5" unfinished, **trimming** only from the right side.

13. Repeat assembly methods described in Steps 6-12 to make a **mirror image** right leaf unit. Reference the diagrams below for how to complete mirror image assembly. Trim the right leaf unit to measure 10 ¼" x 5" unfinished.