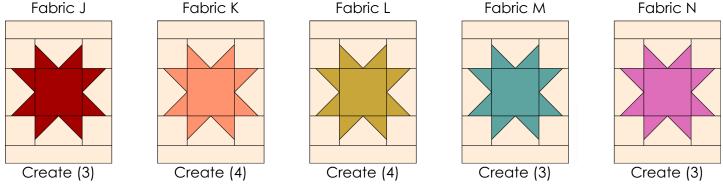

7. Repeat Star Block assembly to create (3) Fabric J blocks, (4) Fabric K blocks, (4) Fabric L blocks, (3) Fabric M block and (3) Fabric N blocks. There should be (17) Star Blocks total.