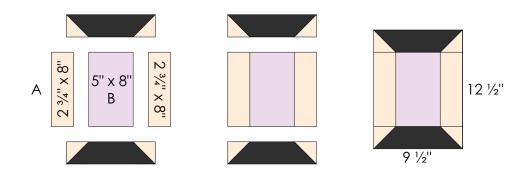

#### **Spool Block Assembly:**

- 8. Create (1) Spool Block using Fabrics A, B and G. Draw a diagonal line on the wrong side of (4) 2 3/4" Fabric A squares.
- 9. Repeat SNF techniques to attach (1)  $2\frac{3}{4}$ " Fabric A square to both bottom corners of (2)  $9\frac{1}{2}$ " x  $2\frac{3}{4}$ " Fabric G rectangles. Reference the orientation of the Fabric G rectangle using the diagrams. SNF units should measure  $9\frac{1}{2}$ " x  $2\frac{3}{4}$ " unfinished.

- 10. Arrange the SNF units created in Steps 8-9 with (1) 5" x 8" Fabric B rectangle and (2) 2 3/4" x 8" Fabric A rectangles to form (1) Spool Block. Reference the diagrams for fabric placement and measurements.
- 11. Sew the Spool Block together, pressing seams toward the Fabric B rectangle. Once complete, the Spool Block should measure 9  $\frac{1}{2}$ " x 12  $\frac{1}{2}$ " unfinished.

12. Repeat Spool Block assembly to create (5) Fabric B/G blocks, (5) Fabric C/F blocks, (4) Fabric D/I blocks and (4) Fabric E/H blocks. There should be (18) Spool Blocks total.