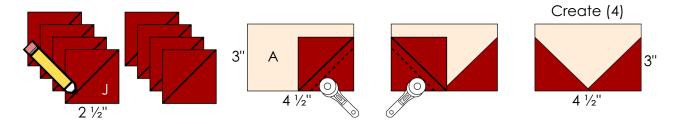

#### **Star Block Assembly:**

- 1. Create (1) Star Block using Fabrics A and J. Draw a diagonal line on the wrong side of (8) 2 ½" Fabric J squares.
- 2. Place (1)  $2\frac{1}{2}$ " Fabric J square onto the bottom right corner of (4)  $4\frac{1}{2}$ " x 3" Fabric A rectangles, RST and edges aligned. Reference the orientation of the Fabric A rectangle using the diagrams.
- 3. Sew along the drawn diagonal line on the wrong side of each Fabric J square. Then, trim excess corner fabric to a 1/4". Press toward the corners.
- 4. Repeat SNF techniques to attach an additional 2 ½" Fabric J square to the bottom left corner of each Fabric A rectangle to complete (4) SNF units. SNF units should measure 4 ½" x 3" unfinished.

- 5. Arrange the SNF units created in Steps 1-4 with assorted squares and rectangles from Fabrics A and J to form (1) Star Block. Reference the diagrams for fabric placement and measurements.
- 6. Sew the Star Block together, pressing seams away from the SNF units. Once complete, the Star Block should measure  $9 \frac{1}{2}$ " x  $12 \frac{1}{2}$ " unfinished.