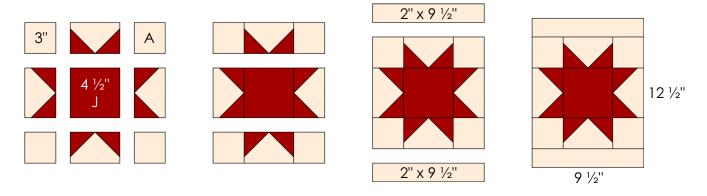

- 5. Arrange the SNF units created in Steps 1-4 with assorted squares and rectangles from Fabrics A and J to form (1) Star Block. Reference the diagrams for fabric placement and measurements.
- 6. Sew the Star Block together, pressing seams away from the SNF units. Once complete, the Star Block should measure  $9 \frac{1}{2}$ " x  $12 \frac{1}{2}$ " unfinished.

7. Repeat Star Block assembly to create (3) Fabric J blocks, (4) Fabric K blocks, (4) Fabric L blocks, (3) Fabric M block and (3) Fabric N blocks. There should be (17) Star Blocks total.