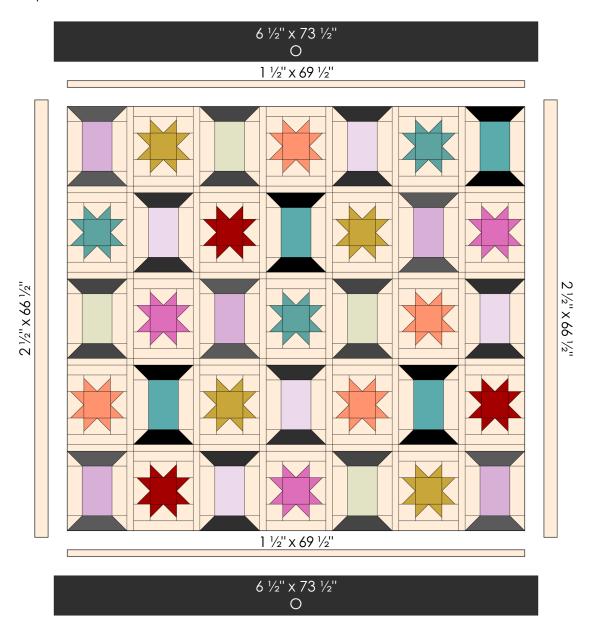

#### **Quilt Assembly:**

- 13. Arrange Star and Spool Blocks in a 7 x 5 grid, placing (1) 1 ½" x 12 ½" Fabric A sashing rectangle vertically in between each block. Alternate between block types. Either place block colorways as shown in the diagram below and in the cover image, or place randomly.
- 14. Arrange sashing rows in between each block row. Each sashing row should contain (7) 1 ½" x 9 ½" Fabric A sashing rectangles and (6) 1 ½" Fabric A cornerstone squares.
- 15. Sew block rows together, pressing seams toward the Fabric A sashing rectangles.
- 16. Sew sashing rows together, pressing seams toward the Fabric A sashing rectangles.
- 17. Sew block and sashing rows together, using pins to align and nestle seams. The quilt top should measure 69 ½" x 64 ½" unfinished.

- 18. Sew (1) 1 ½" x 69 ½" Fabric A Top/Bottom Inner Border strip to the top and bottom of the quilt top. Press outward after attaching each border strip. Sew (1) 2 ½" x 66 ½" Fabric A Side Inner Border strip to either side of the quilt top. The quilt top should measure 73 ½" x 66 ½" unfinished at this step.
- 19. Sew (1) 6 ½" x 73 ½" Fabric O Top/Bottom Outer Border strip to the top and bottom of the quilt top. Reference the cover image for the orientation of each Outer Border strip. Once complete, the quilt top should measure 73 ½" x 78 ½" unfinished.