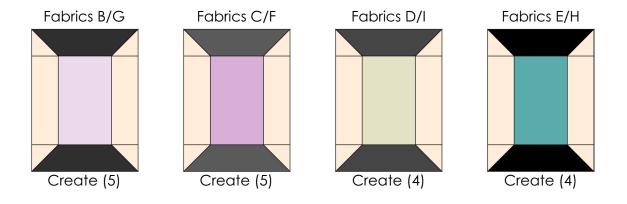

12. Repeat Spool Block assembly to create (5) Fabric B/G blocks, (5) Fabric C/F blocks, (4) Fabric D/I blocks and (4) Fabric E/H blocks. There should be (18) Spool Blocks total.