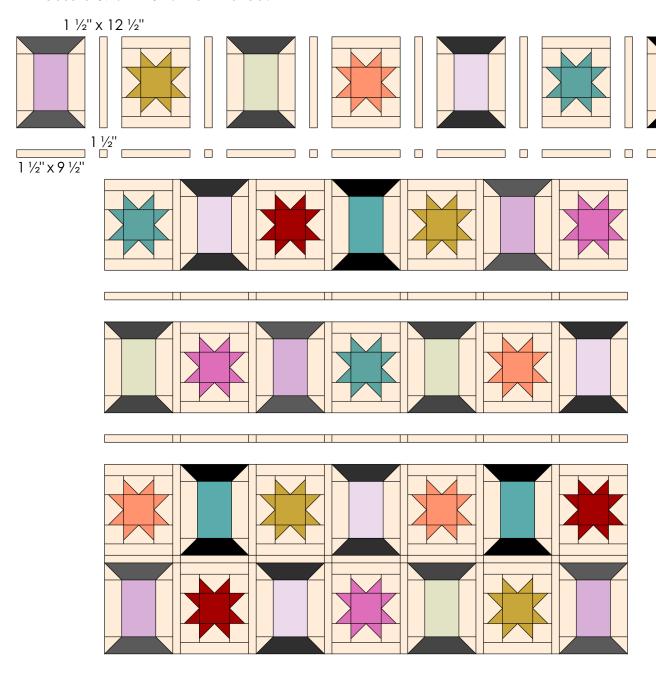

#### **Quilt Assembly:**

- 13. Arrange Star and Spool Blocks in a 7 x 5 grid, placing (1) 1 ½" x 12 ½" Fabric A sashing rectangle vertically in between each block. Alternate between block types. Either place block colorways as shown in the diagram below and in the cover image, or place randomly.
- 14. Arrange sashing rows in between each block row. Each sashing row should contain (7) 1 ½" x 9 ½" Fabric A sashing rectangles and (6) 1 ½" Fabric A cornerstone squares.
- 15. Sew block rows together, pressing seams toward the Fabric A sashing rectangles.
- 16. Sew sashing rows together, pressing seams toward the Fabric A sashing rectangles.
- 17. Sew block and sashing rows together, using pins to align and nestle seams. The quilt top should measure 69 ½" x 64 ½" unfinished.

- 18. Sew (1) 1 ½" x 69 ½" Fabric A Top/Bottom Inner Border strip to the top and bottom of the quilt top. Press outward after attaching each border strip. Sew (1) 2 ½" x 66 ½" Fabric A Side Inner Border strip to either side of the quilt top. The quilt top should measure 73 ½" x 66 ½" unfinished at this step.
- 19. Sew (1) 6 ½" x 73 ½" Fabric O Top/Bottom Outer Border strip to the top and bottom of the quilt top. Reference the cover image for the orientation of each Outer Border strip. Once complete, the quilt top should measure 73 ½" x 78 ½" unfinished.