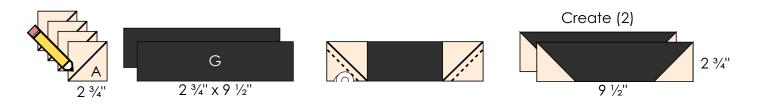

#### **Star Block Assembly:**

- 1. Create (1) Star Block using Fabrics A and J. Draw a diagonal line on the wrong side of (8) 2 ½" Fabric J squares.
- 2. Place (1)  $2\frac{1}{2}$ " Fabric J square onto the bottom right corner of (4)  $4\frac{1}{2}$ " x 3" Fabric A rectangles, RST and edges aligned. Reference the orientation of the Fabric A rectangle using the diagrams.
- 3. Sew along the drawn diagonal line on the wrong side of each Fabric J square. Then, trim excess corner fabric to a 1/4". Press toward the corners.
- 4. Repeat SNF techniques to attach an additional 2 ½" Fabric J square to the bottom left corner of each Fabric A rectangle to complete (4) SNF units. SNF units should measure 4 ½" x 3" unfinished.

- 5. Arrange the SNF units created in Steps 1-4 with assorted squares and rectangles from Fabrics A and J to form (1) Star Block. Reference the diagrams for fabric placement and measurements.
- 6. Sew the Star Block together, pressing seams away from the SNF units. Once complete, the Star Block should measure  $9 \frac{1}{2}$ " x  $12 \frac{1}{2}$ " unfinished.

#### **Spool Block Assembly:**

- 8. Create (1) Spool Block using Fabrics A, B and G. Draw a diagonal line on the wrong side of (4) 2 3/4" Fabric A squares.
- 9. Repeat SNF techniques to attach (1)  $2\frac{3}{4}$ " Fabric A square to both bottom corners of (2)  $9\frac{1}{2}$ " x  $2\frac{3}{4}$ " Fabric G rectangles. Reference the orientation of the Fabric G rectangle using the diagrams. SNF units should measure  $9\frac{1}{2}$ " x  $2\frac{3}{4}$ " unfinished.

- 10. Arrange the SNF units created in Steps 8-9 with (1) 5" x 8" Fabric B rectangle and (2) 2 3/4" x 8" Fabric A rectangles to form (1) Spool Block. Reference the diagrams for fabric placement and measurements.
- 11. Sew the Spool Block together, pressing seams toward the Fabric B rectangle. Once complete, the Spool Block should measure 9  $\frac{1}{2}$ " x 12  $\frac{1}{2}$ " unfinished.