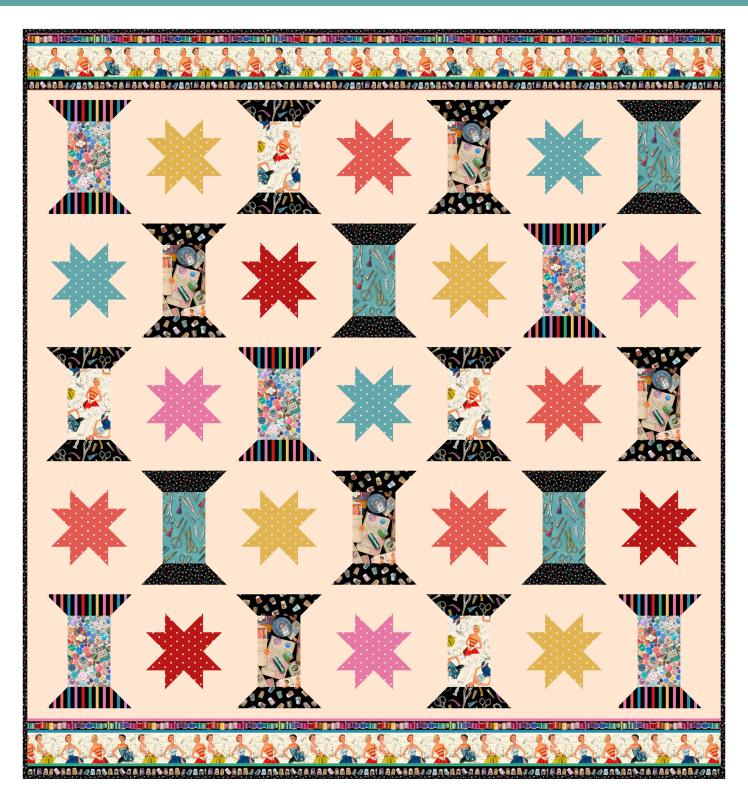

SIZE: 73"W x 78"H • LEVEL: BEGINNER • PATTERN BY: NATALIE CRABTREE • VINTAGE SEWING STASH FABRIC COLLECTION PATTERN AVAILABLE ON: WWW.MICHAELMILLERFABRICS.COM

THIS IS A DIGITAL REPRESENTATION OF THE QUILT TOP, FABRIC MAY VARY.

#### **Quilt Assembly:**

- 13. Arrange Star and Spool Blocks in a 7 x 5 grid, placing (1) 1 ½" x 12 ½" Fabric A sashing rectangle vertically in between each block. Alternate between block types. Either place block colorways as shown in the diagram below and in the cover image, or place randomly.
- 14. Arrange sashing rows in between each block row. Each sashing row should contain (7) 1 ½" x 9 ½" Fabric A sashing rectangles and (6) 1 ½" Fabric A cornerstone squares.
- 15. Sew block rows together, pressing seams toward the Fabric A sashing rectangles.
- 16. Sew sashing rows together, pressing seams toward the Fabric A sashing rectangles.
- 17. Sew block and sashing rows together, using pins to align and nestle seams. The quilt top should measure 69 ½" x 64 ½" unfinished.

- 18. Sew (1) 1 ½" x 69 ½" Fabric A Top/Bottom Inner Border strip to the top and bottom of the quilt top. Press outward after attaching each border strip. Sew (1) 2 ½" x 66 ½" Fabric A Side Inner Border strip to either side of the quilt top. The quilt top should measure 73 ½" x 66 ½" unfinished at this step.
- 19. Sew (1) 6 ½" x 73 ½" Fabric O Top/Bottom Outer Border strip to the top and bottom of the quilt top. Reference the cover image for the orientation of each Outer Border strip. Once complete, the quilt top should measure 73 ½" x 78 ½" unfinished.