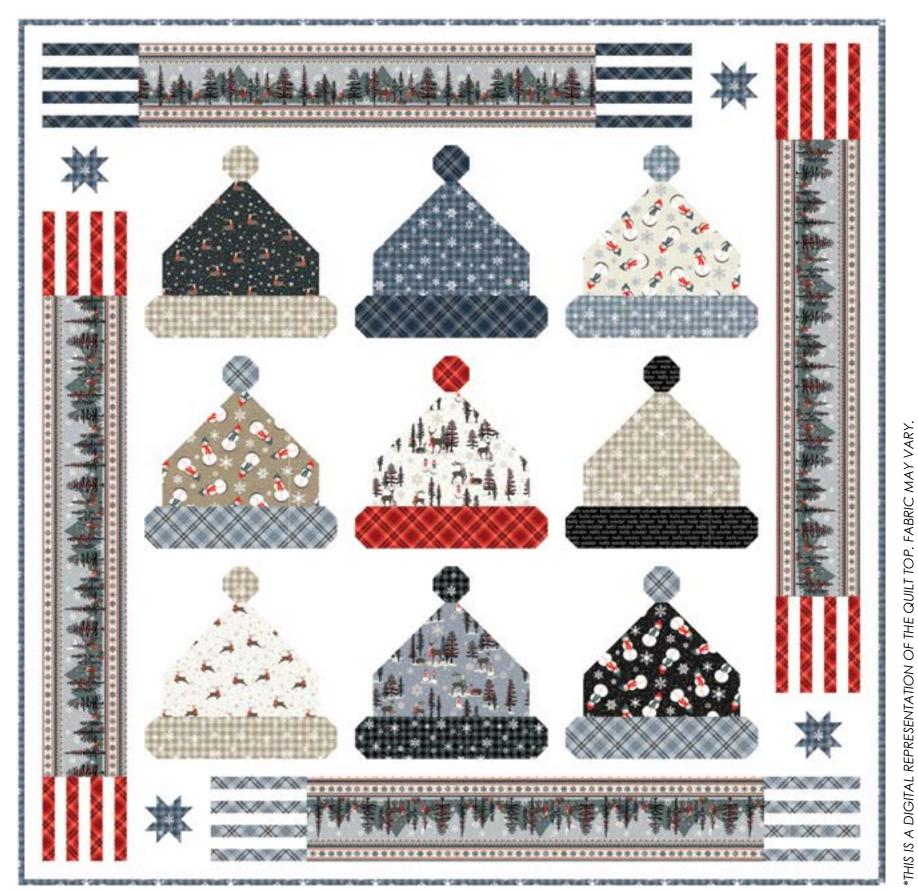

FREE PATTERN AVAILABLE AT WWW.MICHAELMILLERFABRICS.COM

| FABRIC REQUIREMENTS FOR 1 KIT: |                   |                        |
|--------------------------------|-------------------|------------------------|
| SKU                            | YARDAGE PER QUILT | # OF BOLTS FOR 12 KITS |
| SC5333-BRIGHT WHITE            | 3 1/4 YARDS       | 4 BOLTS (39 YARDS)     |
| CX10944-GRAY                   | 1 FAT QUARTER     | 1 BOLT (3 YARDS)       |
| CX10948-DENIM                  | 1/4 YARD          | 1 BOLT (3 YARDS)       |
| CX10946-DUSK*                  | 7/8 YARD          | 1 BOLT (10 1/2 YARDS)  |
| CX10946-SEA                    | 1 FAT EIGTH       | 1 BOLT (2 YARDS)       |
| CX10943-CREAM                  | 1 fat quarter     | 1 BOLT (3 YARDS)       |
| CX10948-DUSK                   | 3/8 YARD          | 1 BOLT (4 1/2 YARDS)   |
| CX10943-LINEN                  | 1 fat quarter     | 1 BOLT (3 YARDS)       |
| CX10948-RED                    | 3/8 YARD          | 1 BOLT (4 1/2 YARDS)   |
| CX10942-CREAM                  | 1 FAT QUARTER     | 1 BOLT (3 YARDS)       |
| CX10946-DENIM                  | 1 fat eigth       | 1 BOLT (2 YARDS)       |
| CX10947-BLACK                  | 1 FAT EIGTH       | 1 BOLT (2 YARDS)       |
| CX10946-LINEN                  | 1/2 YARD          | 1 BOLT (6 YARDS)       |
| CX10944-CREAM                  | 1 FAT QUARTER     | 1 BOLT (3 YARDS)       |
| CX10942-DUSK                   | 1 FAT QUARTER     | 1 bolt (3 yards)       |
| CX10943-BLACK                  | 1 FAT QUARTER     | 1 BOLT (3 YARDS)       |
| CX10945-MULTI                  | 1 3/8 YARDS       | 2 BOLTS (16 1/2 YARDS) |
| CX10946-DENIM**                | 4 1/2 YARDS       | 4 BOLTS (54 YARDS)     |