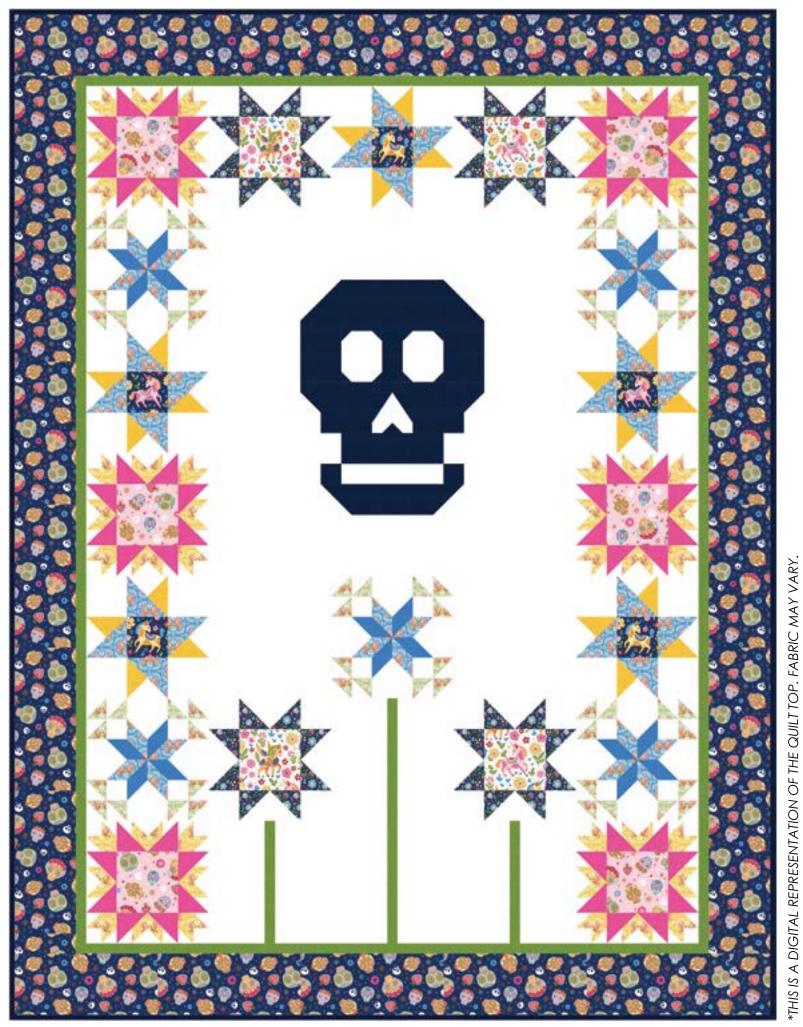

FREE PATTERN AVAILABLE AT WWW.MISSWINNIE.CA

| FABRIC REQUIREMENTS FOR 1 KIT: |                   |                        |
|--------------------------------|-------------------|------------------------|
| SKU                            | YARDAGE PER QUILT | # OF BOLTS FOR 12 KITS |
| SC5333-BRIGHT WHITE            | 3 1/2 YARDS       | 4 BOLTS (42 YARDS)     |
| SC5333-AZURE                   | 1/3 YARD          | 1 BOLT (4 YARDS)       |
| DC10853-BLUE                   | 1/2 YARD          | 1 BOLT (6 YARDS)       |
| DC10853-MINT                   | 1/3 YARD          | 1 BOLT (4 YARDS)       |
| DC10854-NAVY                   | 1/3 YARD          | 1 BOLT (4 YARDS)       |
| DC10850-WHITE                  | 1/2 YARD          | 1 BOLT (6 YARDS)       |
| SC5333-MEADOW                  | 1/2 YARD          | 1 BOLT (6 YARDS)       |
| DC10853-YELLOW                 | 1/3 YARD          | 1 BOLT (4 YARDS)       |
| SC5333-PRINCESS                | 1/2 YARD          | 1 BOLT (6 YARDS)       |
| DC10849-PINK                   | 1/2 YARD          | 1 BOLT (6 YARDS)       |
| SC5333-MANGO                   | 1/4 YARD          | 1 BOLT (3 YARDS)       |
| DC10850-NAVY                   | 1/3 YARD          | 1 BOLT (4 YARDS)       |
| DC10849-NAVY                   | 1 2/3 YARDS       | 2 BOLTS (20 YARDS)     |
| SC5333-CADET*                  | 1 1/4 YARDS       | 2 BOLTS (15 YARDS)     |
| DC10849-PINK**                 | 6 1/2 YARDS       | 6 BOLTS (78 YARDS)     |