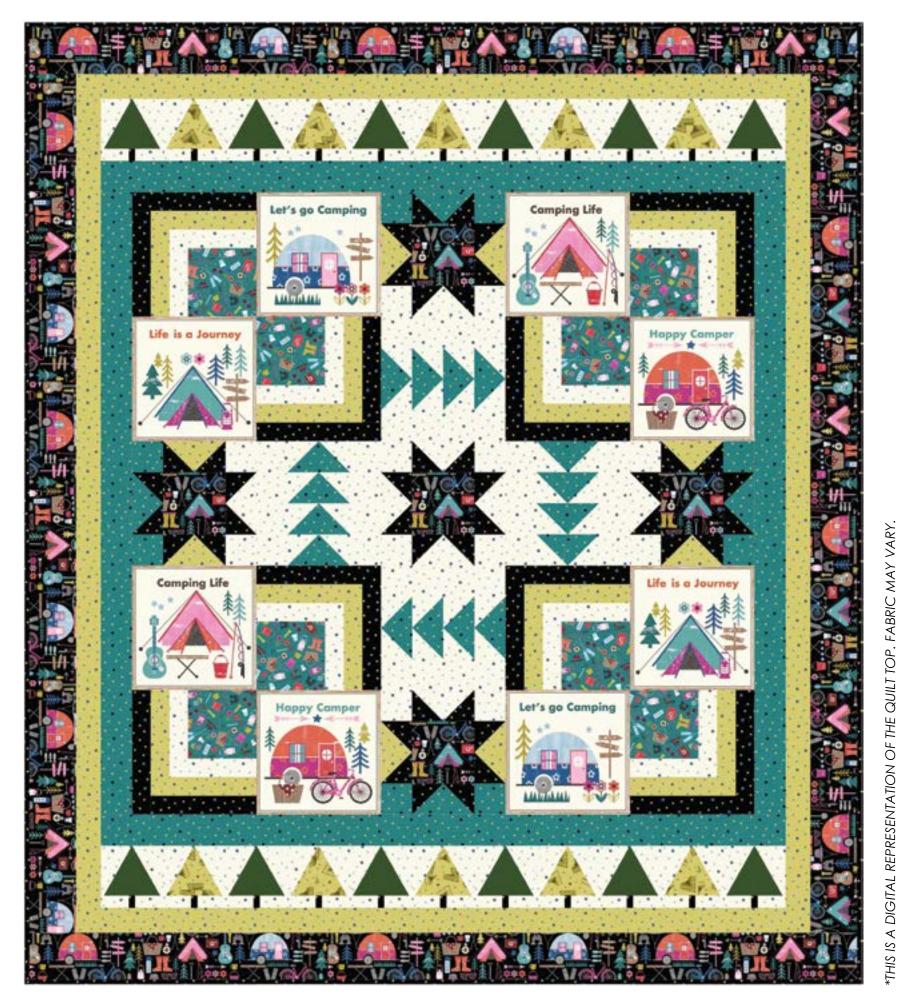

COMMERCIAL PATTERN AVAILABLE AT WWW.FABRICADDICT.NET OR CHECKER DISTRIBUTORS

| FABRIC REQUIREMENTS FOR 1 KIT: |                    |                        |
|--------------------------------|--------------------|------------------------|
| SKU                            | YARDAGE PER QUILT  | # OF BOLTS FOR 12 KITS |
| CX11005-MULTI                  | 1 PANEL (2/3 YARD) | 1 BOLT (8 YARDS)       |
| CX11008-TEAL                   | 3/8 YARD           | 1 BOLT (4 1/2 YARD)    |
| CX11014-CREAM                  | 1 1/2 YARDS        | 2 BOLTS (18 YARDS)     |
| CX11014-YELLOW                 | 1 1/2 YARDS        | 2 BOLTS (18 YARDS)     |
| CX11014-BLACK*                 | 1 3/8 YARDS        | 2 BOLTS (16 1/2 YARDS) |
| CX11007-BLACK                  | 1 1/8 YARDS        | 1 BOLT (13 1/2 YARDS)  |
| CX11014-TEAL                   | 1 YARD             | 1 BOLT (12 YARDS)      |
| SC5333-EVERGREEN               | 1/4 YARD           | 1 BOLT (3 YARDS)       |
| CX11009-CREAM                  | 4 1/8 YARDS        | 4 BOLTS (49 1/2 YARDS) |