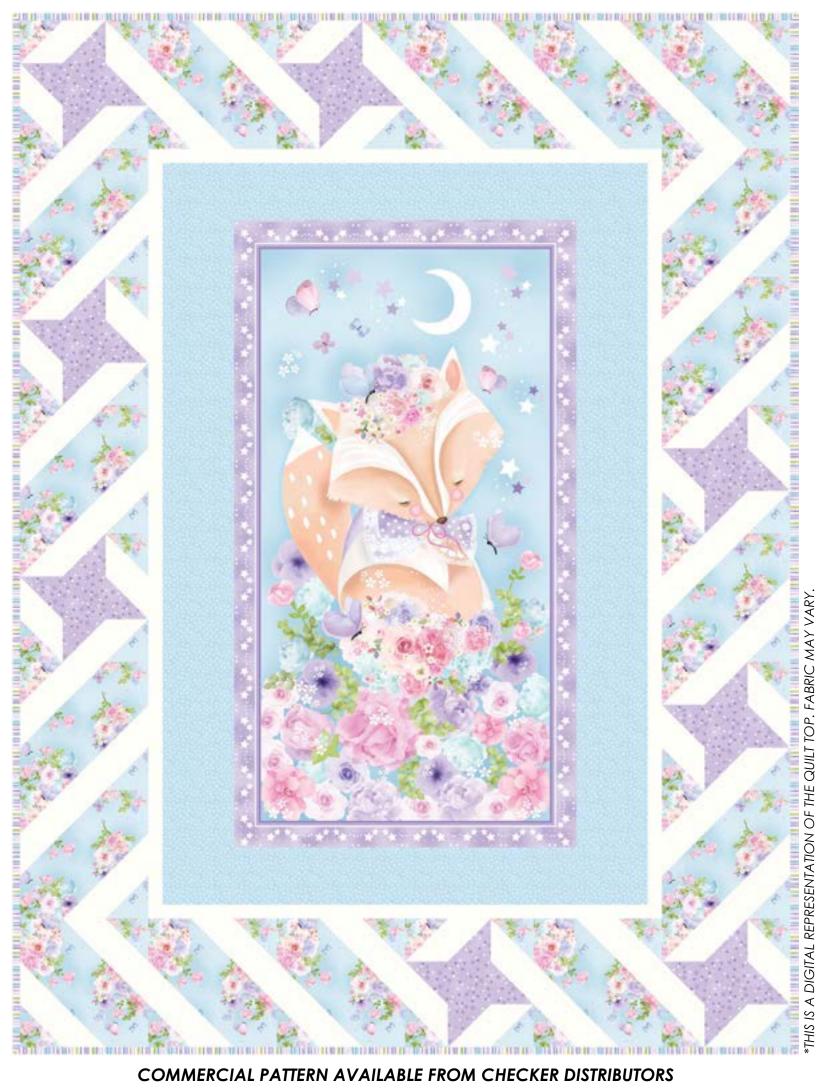

## **STARS ALIGN QUILT** SIZE: 54"W X 72"H | LEVEL: BEGINNER | PATTERN BY: MISS WINNIE DESIGNS

COMMERCIAL PATTERN AVAILABLE FROM CHECKER DISTRIBUTORS

| FABRIC REQUIREMENTS FOR 1 KIT: |                    |                        |
|--------------------------------|--------------------|------------------------|
| SKU                            | YARDAGE PER QUILT  | # OF BOLTS FOR 12 KITS |
| DDC10516-AQUA                  | 1 PANEL (2/3 YARD) | 1 BOLT (8 YARDS)       |
| DDC10526-AQUA                  | 3/4 YARD           | 1 BOLT (9 YARDS)       |
| SC5333-PARCHMENT               | 1-1/2 YARDS        | 2 BOLTS (18 YARDS)     |
| DDC10521-AQUA                  | 1-1/2 YARDS        | 2 BOLTS (18 YARDS)     |
| DDC10523-LILAC                 | 3/8 YARD           | 1 BOLT (4-1/2 YARDS)   |
| DDC10524-LILAC                 | 5/8 YARD*          | 1 BOLT (7-1/2 YARDS)   |
| DDC10522-LILAC                 | 3-1/2 YARDS**      | 3 BOLTS (42 YARDS)     |