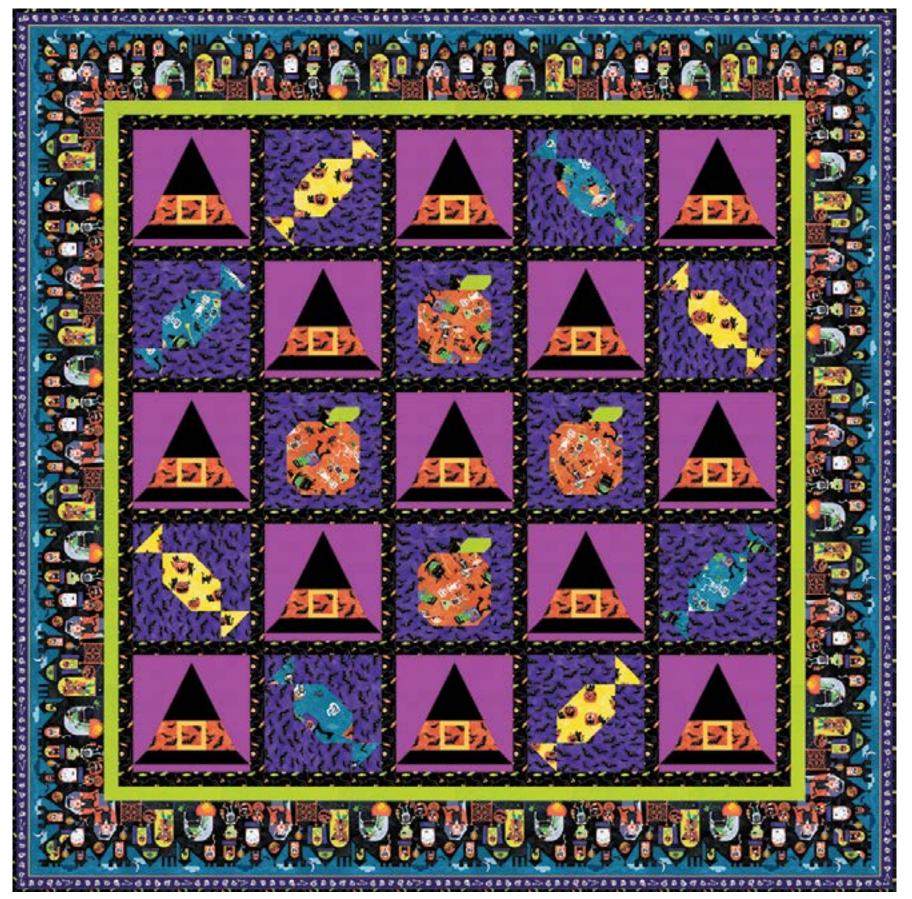

COMMERCIAL PATTERN AVAILABLE AT WWW.THEWHIMSICALWORKSHOP.COM OR CHECKER DISTRIBUTORS

| FABRIC REQUIREMENTS FOR 1 KIT: |                   |                        |
|--------------------------------|-------------------|------------------------|
| SKU                            | YARDAGE PER QUILT | # OF BOLTS FOR 12 KITS |
| SC5333-SWEET LILY              | 1 YARD            | 1 BOLT (12 YARDS)      |
| SC5333-BLACK                   | 3/4 YARD          | 1 BOLT (9 YARDS)       |
| DC10940-ORANGE                 | 1/3 YARD          | 1 BOLT (4 YARDS)       |
| SC5333-MARIGOLD                | 1/4 YARD          | 1 BOLT (3 YARDS)       |
| DC10940-PURPLE                 | 1 YARD            | 1 BOLT (12 YARDS)      |
| DC10938-YELLOW                 | 1/4 YARD          | 1 BOLT (3 YARDS)       |
| DC10936-BLUE                   | 1/4 YARD          | 1 BOLT (3 YARDS)       |
| DC10936-ORANGE                 | 1/4 YARD          | 1 BOLT (3 YARDS)       |
| DC10941-BLACK*                 | 1 YARD            | 1 BOLT (12 YARDS)      |
| SC5333-LIME                    | 1/2 YARD          | 1 BOLT (6 YARDS)       |
| DC10934-MULTI                  | 2 YARDS           | 2 BOLTS (24 YARDS)     |
| DC10935-BLUE                   | 1/4 YARD          | 1 BOLT (3 YARDS)       |
| DC10935-PURPLE**               | 4 YARDS           | 4 BOLTS (48 YARDS)     |

TOTAL # OF BOLTS: 17 BOLTS (13 W/O BACKING)
\*INCLUDES BINDING
\*\*BACKING