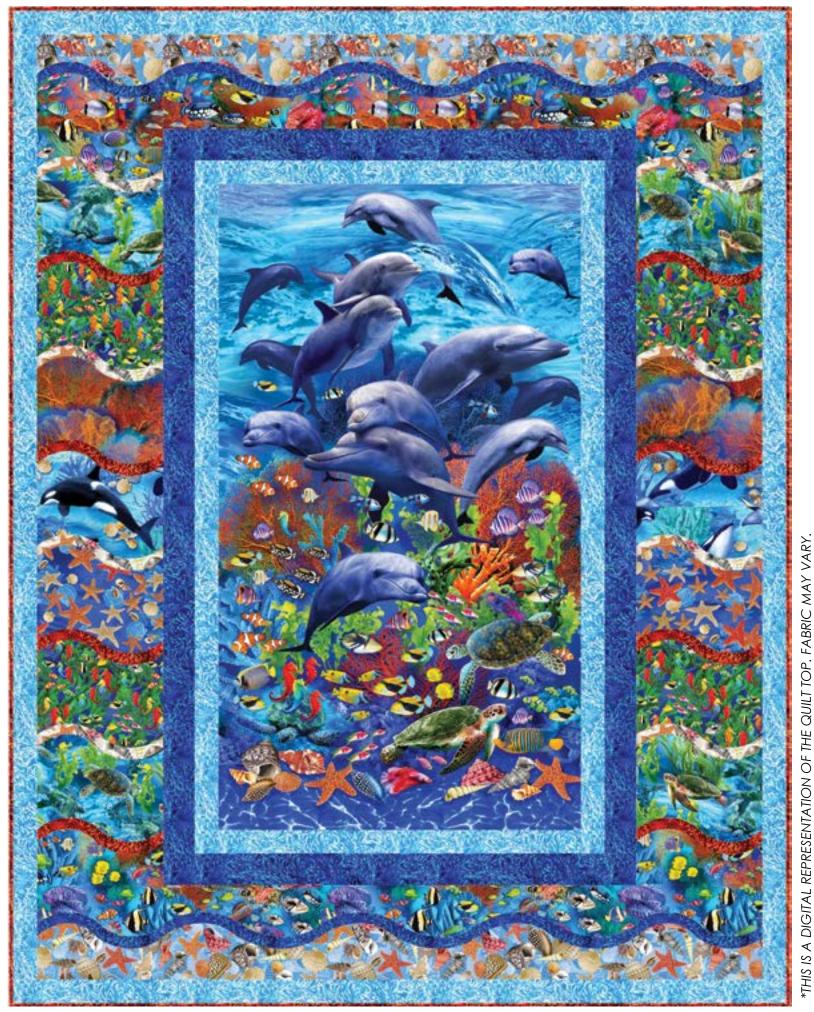

**REEL LIFE QUILT** 

SIZE: 49 1/2"W X 63 1/2"H | LEVEL: INTERMEDIATE | PATTERN BY: MARSHA EVANS MOORE

FREE PATTERN AVAILABLE AT WWW.MICHAELMILLERFABRICS.COM

## FABRIC REQUIREMENTS FOR 1 KIT:

| SKU                 | YARDAGE PER QUILT  | # OF BOLTS FOR 12 KITS |
|---------------------|--------------------|------------------------|
| DCX11121-AQUAMARINE | 1 PANEL (2/3 YARD) | 1 BOLT (8 YARDS)       |
| DCX11122-CORAL      | 3/8 YARD           | 1 BOLT (4 1/2 YARDS)   |
| DCX11123-LIGHT AQUA | 5/8 YARD           | 1 BOLT (7 1/2 YARDS)   |
| DCX11123-COBALT     | 5/8 YARD           | 1 BOLT (7 1/2 YARDS)   |
| DCX11123-CORAL*     | 7/8 YARD           | 1 BOLT (10 1/2 YARDS)  |
| DCX11124-BISQUE     | 1/4 YARD           | 1 BOLT (3 YARDS)       |
| DCX11124-LIGHT AQUA | 1/2 YARD           | 1 BOLT (6 YARDS)       |
| DCX11125-COBALT     | 3/8 YARD           | 1 BOLT (4 1/2 YARDS)   |
| DCX11126-AQUAMARINE | 3/8 YARD           | 1 BOLT (4 1/2 YARDS)   |
| DCX11130-JADE       | 3/8 YARD           | 1 BOLT (4 1/2 YARDS)   |
| DCX11131-AZURE      | 1/2 YARD           | 1 BOLT (6 YARDS)       |
| DCX11132-SEAWEED    | 3/8 YARD           | 1 BOLT (4 1/2 YARDS)   |
| DCX11122-INDIGO**   | 3 1/2 YARDS        | 3 BOLT (42 YARDS)      |