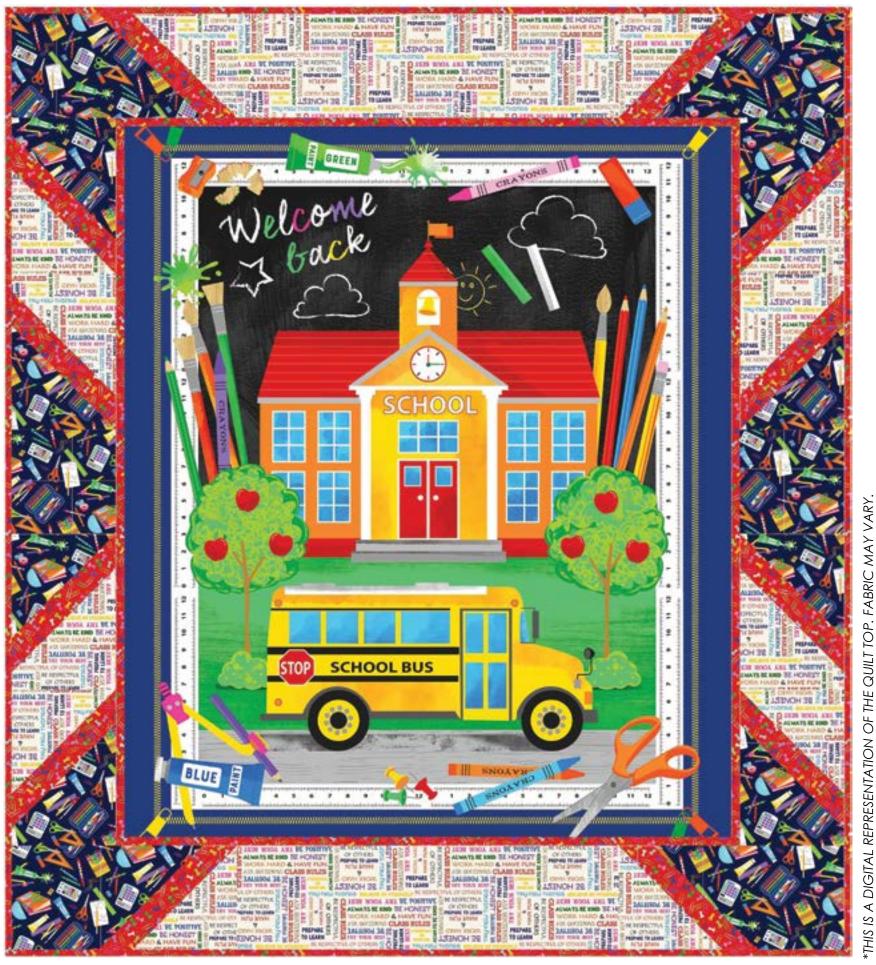

COMMERCIAL PATTERN AVAILABLE AT WWW.SWIRLYGIRLSDESIGN.COM

## FABRIC REQUIREMENTS FOR 1 KIT:

| SKU             | YARDAGE PER QUILT | # OF BOLTS FOR 12 KITS |
|-----------------|-------------------|------------------------|
| CX10958-MULTI   | 1 YARD (1 PANEL)  | 1 BOLT (12 YARDS)      |
| CX10954-RED*    | 1 YARD            | 1 BOLT (12 YARDS)      |
| CX10950-NAVY    | 3/4 YARD          | 1 BOLT (9 YARDS)       |
| CX10956-CREAM   | 5/8 YARD          | 1 BOLT (7 1/2 YARDS)   |
| CX10951-CLOUD** | 3 1/8 YARDS       | 3 BOLTS (37 1/2 YARDS) |

TOTAL # OF BOLTS: 7 BOLTS (4 W/O BACKING)

\*INCLUDES BINDING \*\*BACKING

118 WEST 22ND STREET | 5TH FLOOR | NEW YORK CITY, NY 10011 | 212.704.0774 MICHAELMILLERFABRICS.COM | INFO@MICHAELMILLERFABRICS.COM