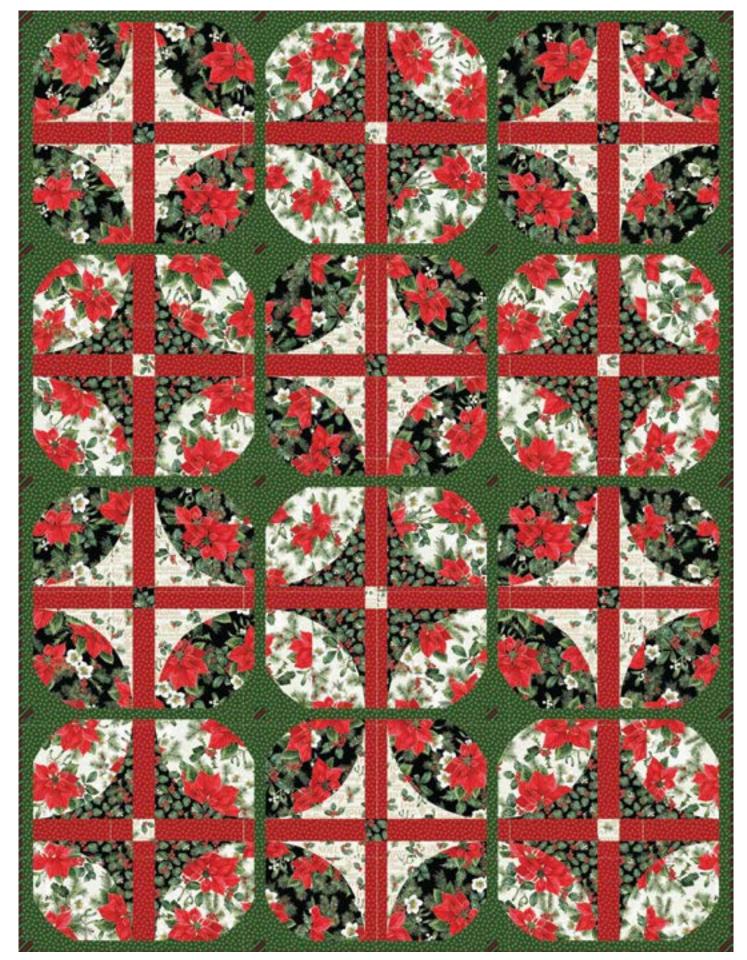

COMMERCIAL PATTERN AVAILABLE AT WWW.EVERYDAYSTITCHES.COM

| FABRIC REQUIREMENTS FOR 1 KIT: |                   |                        |
|--------------------------------|-------------------|------------------------|
| SKU                            | YARDAGE PER QUILT | # OF BOLTS FOR 12 KITS |
| CM10914-BLACK                  | 1 3/4 YARDS       | 2 BOLT (21 YARDS)      |
| CM10914-CREAM                  | 1 3/4 YARDS       | 2 BOLT (21 YARDS)      |
| CM10916-BLACK                  | 1 YARD            | 1 BOLT (12 YARDS)      |
| CM10917-CREAM                  | 1 YARD            | 1 BOLT (12 YARDS)      |
| CM10919-GREEN                  | 1 3/4 YARDS       | 2 BOLT (21 YARDS)      |
| CM10919-RED                    | 1 YARD            | 1 BOLT (12 YARDS)      |
| CM10918-BLACK*                 | 3/4 YARD          | 1 BOLT (9 YARDS)       |
| CM10915-BLACK**                | 5 1/2 YARDS       | 5 BOLTS (66 YARDS)     |