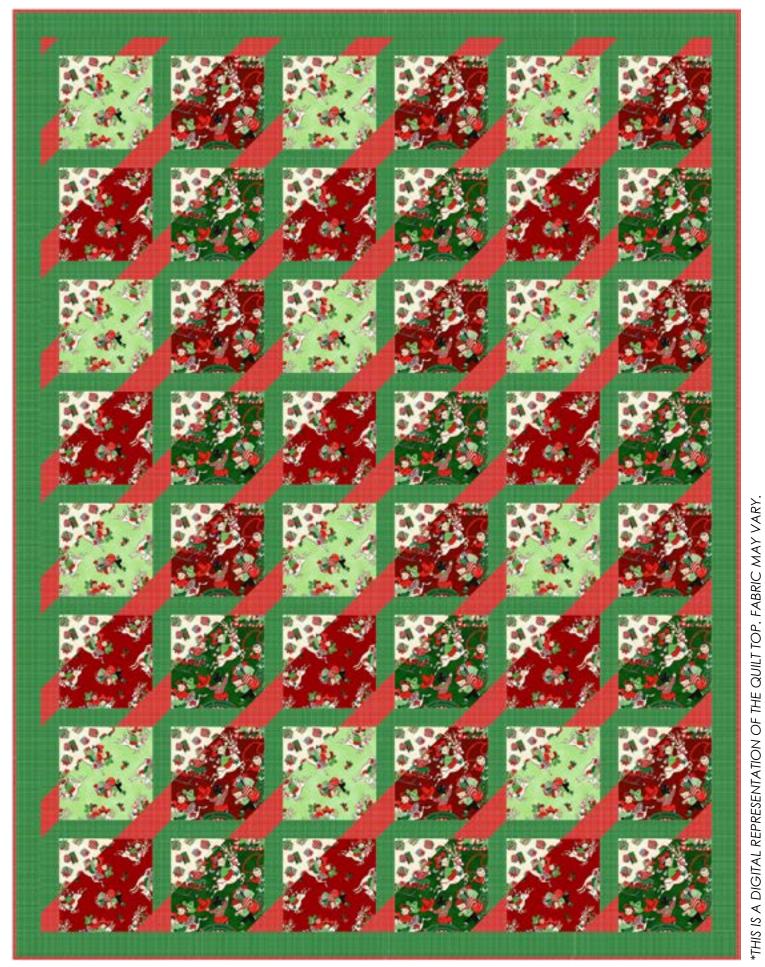

COMMERCIAL PATTERN AVAILABLE AT WWW.TAMARINIS.COM

| FABRIC REQUIREMENTS FOR 1 KIT: |                   |                        |
|--------------------------------|-------------------|------------------------|
| SKU                            | YARDAGE PER QUILT | # OF BOLTS FOR 12 KITS |
| CX10966 RED*                   | 2 1/4 YARDS       | 2 BOLTS (27 YARDS)     |
| CX10966 PINE                   | 2 1/2 YARDS       | 2 BOLTS (30 YARDS)     |
| CX10960 GREEN                  | 1 YARD            | 1 BOLT (12 YARDS)      |
| CX10962 CREAM                  | 1 1/2 YARDS       | 2 BOLTS (18 YARDS)     |
| CX10959 BURGUNDY               | 1 YARD            | 1 BOLT (12 YARDS)      |
| CX10960 RED                    | 1 YARD            | 1 BOLT (12 YARDS)      |
| CX10959 PINE                   | 1 YARD            | 1 BOLT (12 YARDS)      |
| CX10964 BLACK**                | 5 YARDS           | 4 BOLTS (60 YARDS)     |