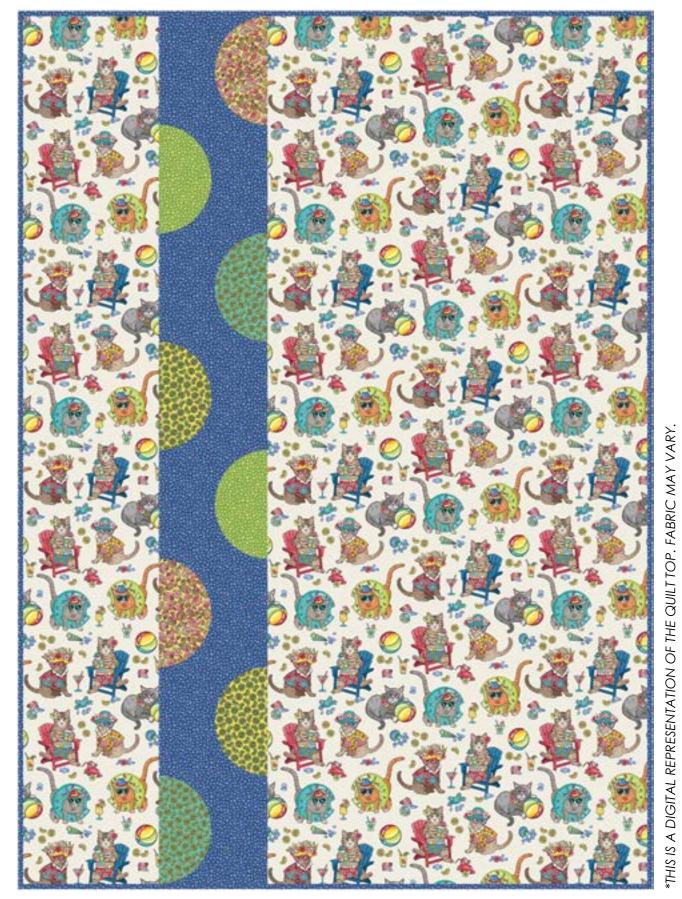

COMMERCIAL PATTERN AVAILABLE AT WWW.SWIRLYGIRLSDESIGN.COM

| FABRIC REQUIREMENTS FOR 1 KIT: |                   |                        |
|--------------------------------|-------------------|------------------------|
| SKU                            | YARDAGE PER QUILT | # OF BOLTS FOR 12 KITS |
| DCX11104-CREAM                 | 1 7/8 YARDS       | 2 BOLTS (22 1/2 YARDS) |
| CX11109-LIME                   | 1 fat quarter     | 1 BOLT (3 YARDS)       |
| CX11109-BLUE*                  | 1 YARD            | 1 BOLT (12 YARDS)      |
| CX11107-AQUA                   | 1 fat quarter     | 1 BOLT (3 YARDS)       |
| CX11107-YELLOW                 | 1 fat quarter     | 1 BOLT (3 YARDS)       |
| CX11108-LIME                   | 1 fat quarter     | 1 BOLT (3 YARDS)       |
| CX11106-AQUA**                 | 3 YARDS           | 3 BOLTS (36 YARDS)     |

TOTAL # OF BOLTS: 10 BOLTS (7 W/O BACKING) \*INCLUDES BINDING \*\*BACKING