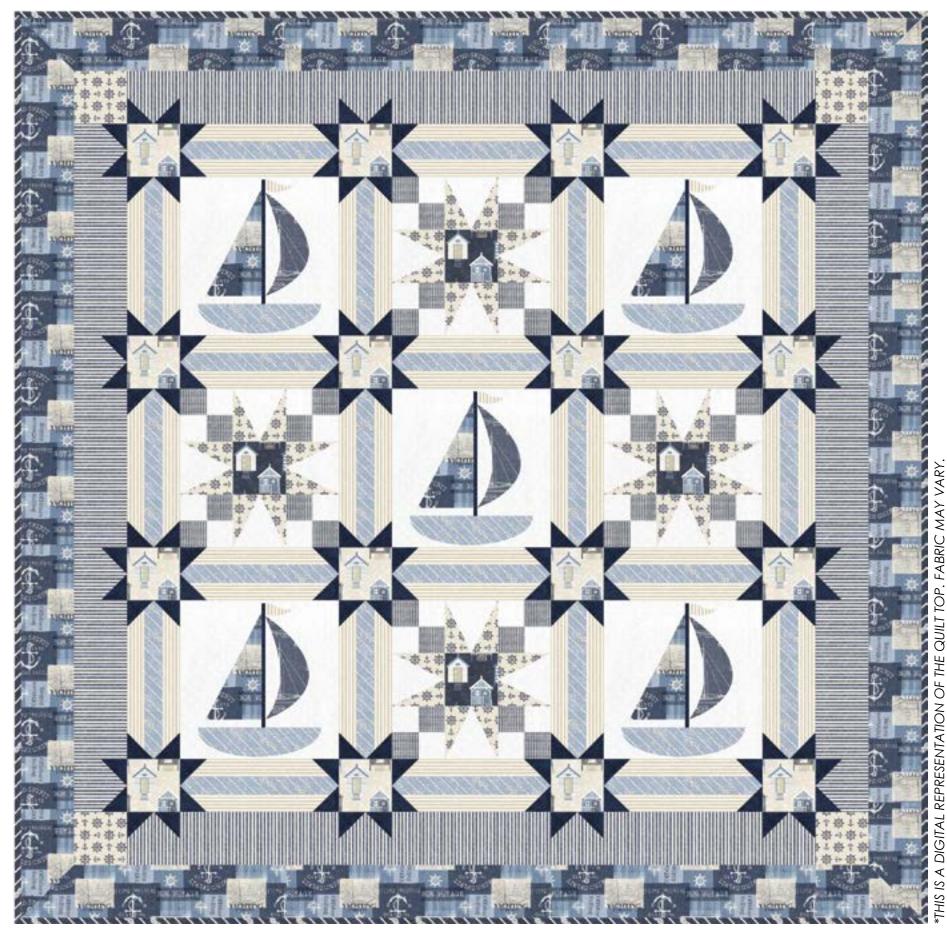

FREE PATTERN AVAILABLE AT WWW.MICHAELMILLERFABRICS.COM

FABRIC REQUIREMENTS FOR 1 KIT:

| SKU               | YARDAGE PER QUILT | # OF BOLTS FOR 12 KITS |
|-------------------|-------------------|------------------------|
| CX2490-SNOWDROP   | 7/8 YARD          | 1 BOLT (10 1/2 YARDS)  |
| KRYSTA-2264 (INK) | 1/2 YARD          | 1 BOLT (6 YARDS)       |
| CX10843-BLUE      | 7/8 YARD          | 1 BOLT (10 1/2 YARDS)  |
| CX10842-INDIGO    | 1/8 YARD          | 1 BOLT (1 1/2 YARDS)   |
| CX10846-BLUE      | 1/2 YARD          | 1 BOLT (6 YARDS)       |
| CX10848-BEIGE     | 2/3 YARD          | 1 BOLT (8 YARDS)       |
| CX10847-NAVY      | 1/4 YARD          | 1 BOLT (3 YARDS)       |
| CX10845-CREAM     | 3/8 YARD          | 1 BOLT (4 1/2 YARDS)   |
| CX10844-NAVY      | 1/4 YARD          | 1 BOLT (3 YARDS)       |
| CX10844-CREAM     | 1/3 YARD          | 1 BOLT (4 YARDS)       |
| CX10848-NAVY      | 3/4 YARD          | 1 BOLT (9 YARDS)       |
| CX10846-NAVY*     | 1/2 YARD          | 1 BOLTS (6 YARDS)      |
| DCX10840-CREAM**  | 3 1/2 YARDS       | 3 BOLTS (42 YARDS)     |