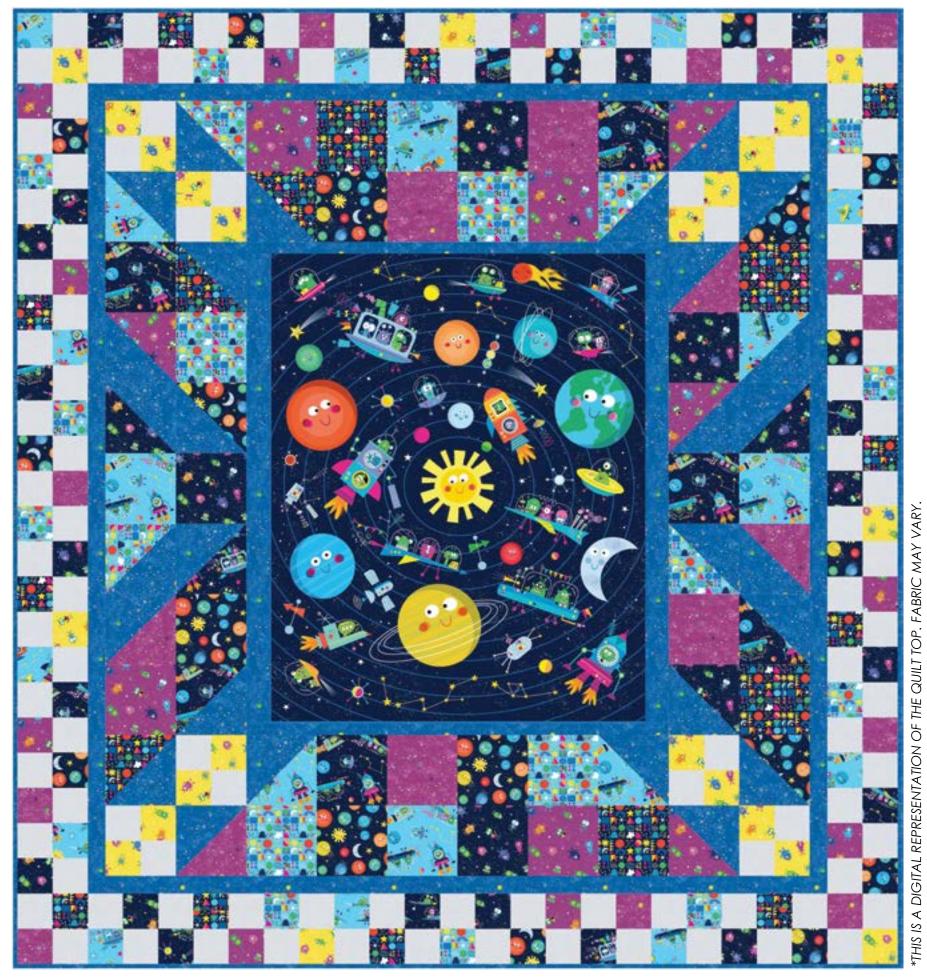

## PANEL BLAST QUILT

SIZE: 75"W X 81"H | LEVEL: CONFIDENT BEGINNER | PATTERN BY: SWIRLY GIRLS DESIGN

| FABRIC REQUIRE | MENTS FOR 1 KIT:  |                        |   |
|----------------|-------------------|------------------------|---|
| SKU            | YARDAGE PER QUILT | # OF BOLTS FOR 12 KITS | 2 |

| DDC10812-NAVY   | 1 PANEL (1 YARD) | 1 BOLT (12 YARDS)  |
|-----------------|------------------|--------------------|
| DC10817-BLUE*   | 2 YARDS          | 2 BOLTS (24 YARDS) |
| DC10816-YELLOW  | 1/2 YARD         | 1 BOLT (6 YARDS)   |
| CX1065-PEARL    | 1 1/4 YARDS      | 2 BOLTS (15 YARDS) |
| DC10814-NAVY    | 1/2 YARD         | 1 BOLT (6 YARDS)   |
| DC10814-STREAM  | 1/2 YARD         | 1 BOLT (6 YARDS)   |
| DC10815-NAVY    | 1/2 YARD         | 1 BOLT (6 YARDS)   |
| DC10816-PURPLE  | 1/2 YARD         | 1 BOLT (6 YARDS)   |
| DC10816-NAVY    | 1/2 YARD         | 1 BOLT (6 YARDS)   |
| DC10817-PURPLE  | 1/2 YARD         | 1 BOLT (6 YARDS)   |
| DC10819-NAVY    | 1/2 YARD         | 1 BOLT (6 YARDS)   |
| DC10819-STREAM  | 1/2 YARD         | 1 BOLT (6 YARDS)   |
| DDC10813-BLUE** | 5 1/4 YARDS      | 5 BOLTS (63 YARDS) |

TOTAL # OF BOLTS: 19 BOLTS (14 W/O BACKING) \*INCLUDES BINDING

\*\*BACKING