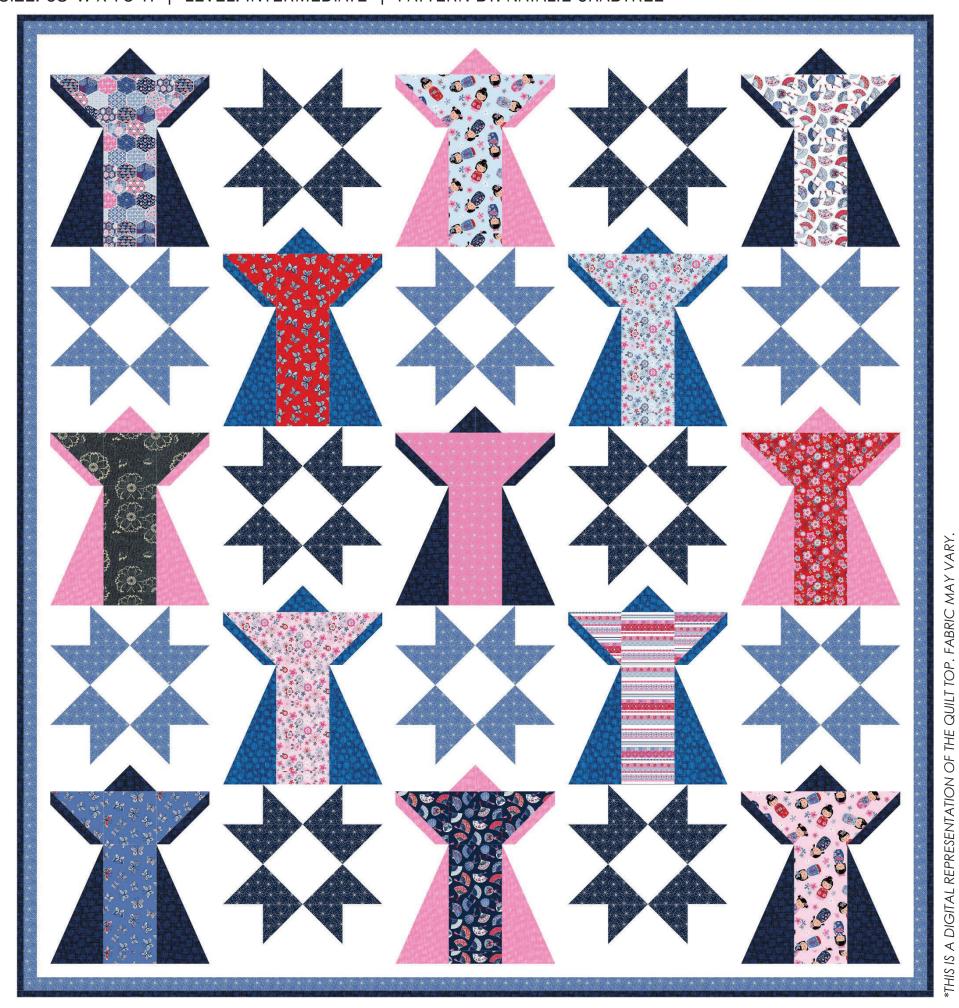

## COMMERCIAL PATTERN AVAILABLE AT WWW.ETSY.COM/SHOP/CRABTREEARTSQUILTS

| FABRIC REQUIREMENTS FOR 1 KIT: |                   |                        |
|--------------------------------|-------------------|------------------------|
| SKU                            | YARDAGE PER QUILT | # OF BOLTS FOR 12 KITS |
| SC5333-BRIGHT WHITE            | 4 1/8 YARDS       | 4 BOLTS (49 1/2 YARDS) |
| CX10884-BLUE                   | 1 1/4 YARDS       | 1 BOLT (15 YARDS)      |
| CX6699-MIDNITE                 | 3/4 YARD*         | 1 BOLT (9 YARDS)       |
| CX10878-MULTI                  | 1 FAT 8TH         | 1 BOLT (1 1/2 YARDS)   |
| CX6699-ROSE                    | 3/4 YARD          | 1 BOLT (9 YARDS)       |
| CX10882-BLUE                   | 1 FAT 8TH         | 1 BOLT (1 1/2 YARDS)   |
| CX10884-RED                    | 1 FAT 8TH         | 1 BOLT (1 1/2 YARDS)   |
| CX10884-NAVY                   | 3/4 YARD          | 1 BOLT (9 YARDS)       |
| CX6699-MALIBU                  | 3/4 YARD          | 1 BOLT (9 YARDS)       |
| CX10882-RED                    | 1 FAT 8TH         | 1 BOLT (1 1/2 YARDS)   |
| CX10879-PINK                   | 1 FAT 8TH         | 1 BOLT (1 1/2 YARDS)   |
| CX10881-BLUE                   | 1 FAT 8TH         | 1 BOLT (1 1/2 YARDS)   |
| CX10884-PINK                   | 1 FAT 8TH         | 1 BOLT (1 1/2 YARDS)   |
| CX10883-NAVY                   | 1 FAT 8TH         | 1 BOLT (1 1/2 YARDS)   |
| CX10879-BLUE                   | 1 FAT 8TH         | 1 BOLT (1 1/2 YARDS)   |
| CX10877-MULTI                  | 1 FAT 8TH         | 1 BOLT (1 1/2 YARDS)   |
| CX10883-MULTI                  | 1 FAT 8TH         | 1 BOLT (1 1/2 YARDS)   |
| CX10879-RED                    | 1 FAT 8TH         | 1 BOLT (1 1/2 YARDS)   |
| CX10881-PINK                   | 1 FAT 8TH         | 1 BOLT (1 1/2 YARDS)   |
| CX10877-MULTI**                | 4 1/2 YARDS       | 4 BOLTS (54 YARDS)     |