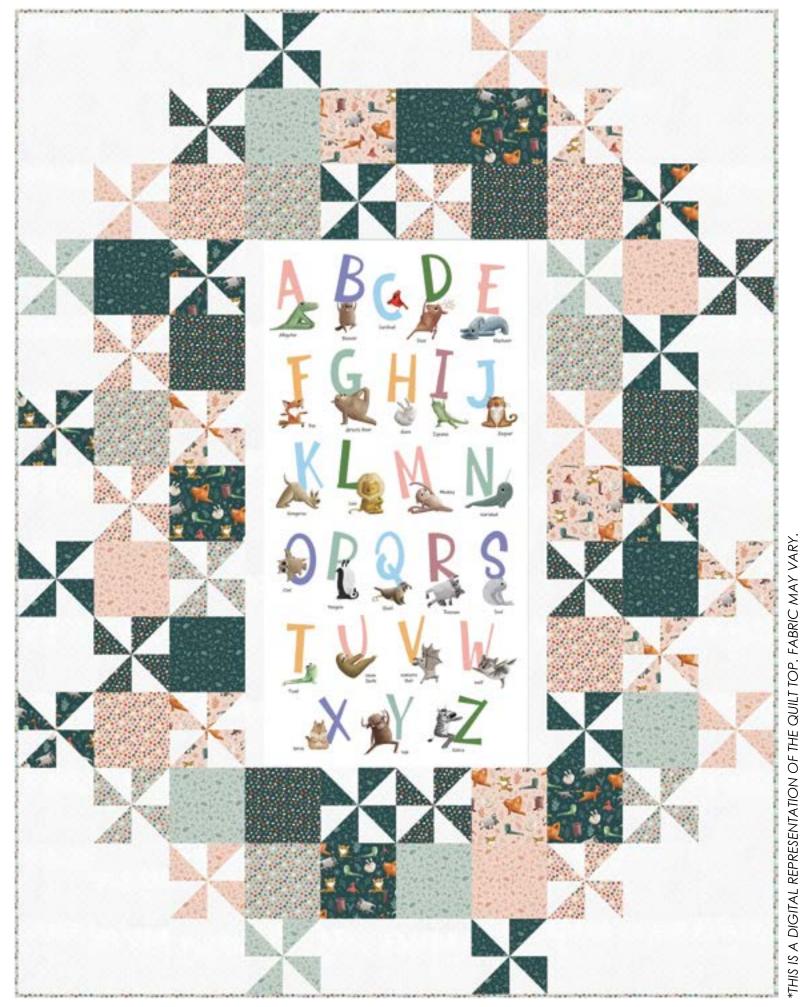

COMMERCIAL PATTERN AVAILABLE AT WWW.SWIRLYGIRLSDESIGN.COM

| FABRIC REQUIREMENTS FOR 1 KIT: |                    |                        |
|--------------------------------|--------------------|------------------------|
| SKU                            | YARDAGE PER QUILT  | # OF BOLTS FOR 12 KITS |
| DDC10864-MULTI                 | 1 PANEL (2/3 YARD) | 1 BOLT (8 YARDS)       |
| CX2490-SNOWDROP                | 2 1/4 YARDS        | 3 BOLTS (27 YARDS)     |
| DC10862-MINT*                  | 1 YARD             | 1 BOLT (12 YARDS)      |
| DC10862-PEACH                  | 1/3 YARD           | 1 BOLT (4 YARDS)       |
| DC10862-TEAL                   | 1/3 YARD           | 1 BOLT (4 YARDS)       |
| DC10859-MINT                   | 1/3 YARD           | 1 BOLT (4 YARDS)       |
| DC10859-PEACH                  | 1/3 YARD           | 1 BOLT (4 YARDS)       |
| DC10859-TEAL                   | 1/3 YARD           | 1 BOLT (4 YARDS)       |
| DC10858-PEACH                  | 1/3 YARD           | 1 BOLT (4 YARDS)       |
| DC10858-TEAL                   | 1/3 YARD           | 1 BOLT (4 YARDS)       |
| DC10860-MULTI**                | 5 YARDS            | 4 BOLTS (60 YARDS)     |

TOTAL # OF BOLTS: 16 BOLTS (12 W/O BACKING)
\*INCLUDES BINDING
\*\*BACKING