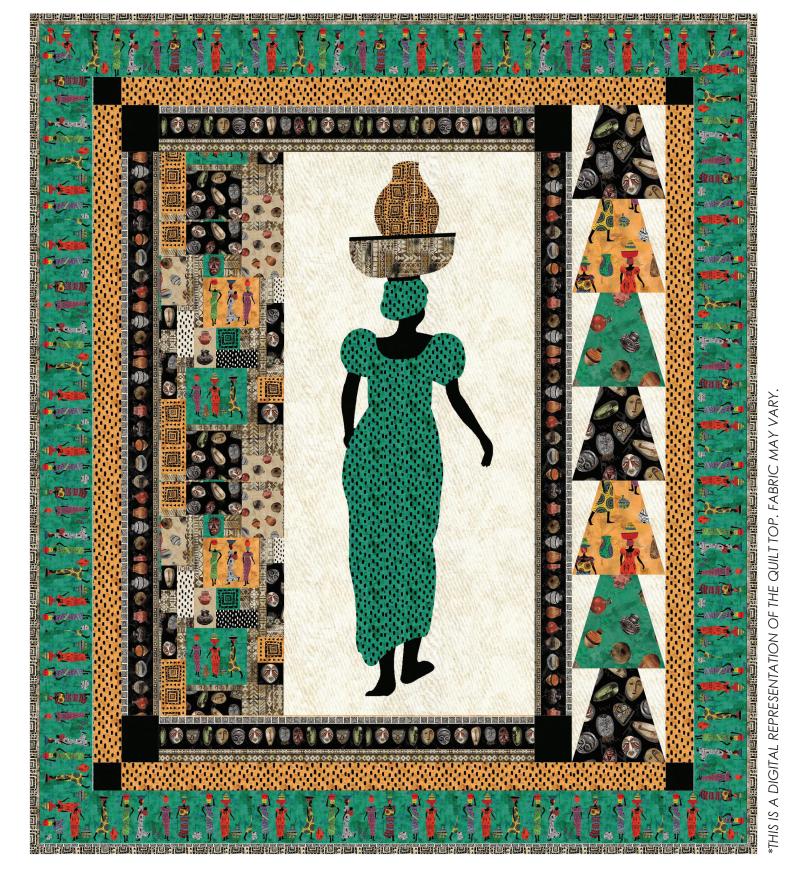

FREE PATTERN AVAILABLE AT WWW.MICHAELMILLERFABRICS.COM

| FABRIC REQUIREMENTS FOR 1 KIT: |                   |                        |
|--------------------------------|-------------------|------------------------|
| SKU                            | YARDAGE PER QUILT | # OF BOLTS FOR 12 KITS |
| DDC10773-MULTI                 | 3/8 YARD          | 1 BOLT (4 1/2 YARDS)   |
| KRYSTA-1002                    | 7/8 YARD          | 2 BOLTS (10 1/2 YARDS) |
| SC5333-BLACK                   | 3/8 YARD          | 1 BOLT (4 1/2 YARDS)   |
| DC10771-JADE                   | 1/4 YARD          | 1 BOLT (3 YARDS)       |
| DC10770-GOLD                   | 1/8 YARD          | 1 BOLT (1 1/2 YARD)    |
| DDC10772-TAN                   | 1/8 YARD          | 1 BOLT (1 1/2 YARD)    |
| DDC10774-MULTI                 | 1 3/8 YARDS       | 2 BOLTS (16 1/2 YARDS) |
| DDC10767-BLACK                 | 1/4 YARD          | 1 BOLT (3 YARDS)       |
| DDC10766-GOLD                  | 1/4 YARD          | 1 BOLT (3 YARDS)       |
| DDC10768-JADE                  | 1/4 YARD          | 1 BOLT (3 YARDS)       |
| DC10771-GOLD                   | 3/8 YARD          | 1 BOLT (4 1/2 YARDS)   |
| DC10770-BEIGE*                 | 1/2 YARD          | 1 BOLT (6 YARDS)       |
| DDC10768-BEIGE**               | 2 YARDS           | 2 BOLTS (24 YARDS)     |