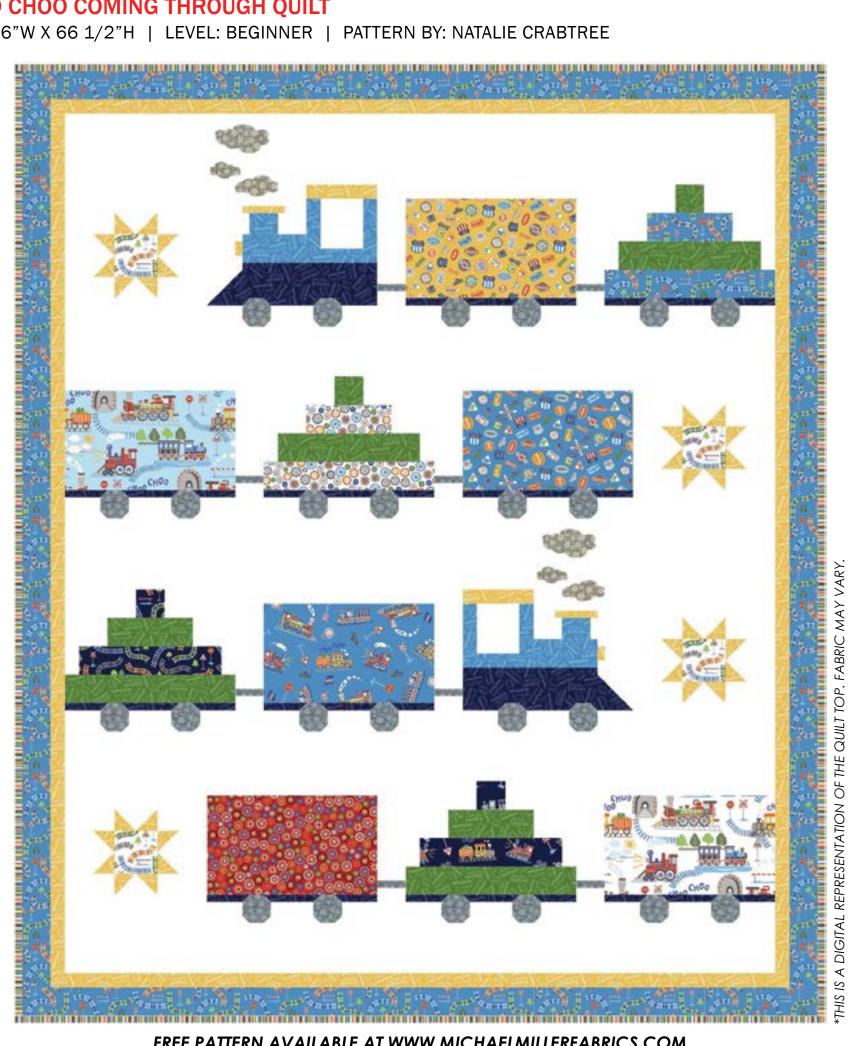

## **CHOO CHOO COMING THROUGH QUILT**

SIZE: 56"W X 66 1/2"H | LEVEL: BEGINNER | PATTERN BY: NATALIE CRABTREE

FREE PATTERN AVAILABLE AT WWW.MICHAELMILLERFABRICS.COM

| FABRIC REQUIREMENTS FOR 1 KIT: |                   |                        |
|--------------------------------|-------------------|------------------------|
| SKU                            | YARDAGE PER QUILT | # OF BOLTS FOR 12 KITS |
| CX10811-YELLOW                 | 5/8 YARD          | 1 BOLT (7 1/2 YARDS)   |
| CX10805-BLUE                   |                   | 1 BOIT (9 YARDS)       |