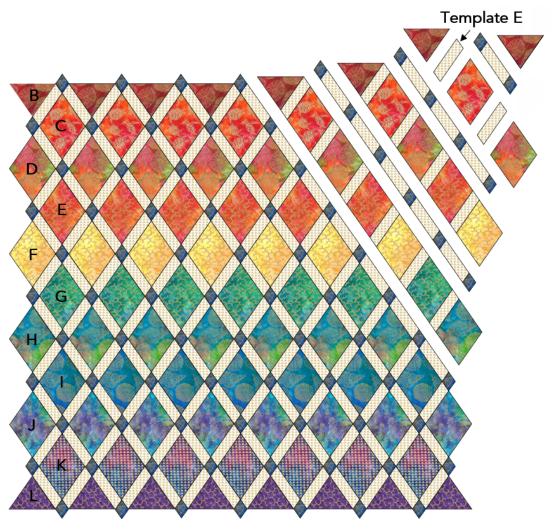

- 5. Lay out Template A and Template B pieces cut from Fabrics B-L as shown. Template A pieces will be placed in alphabetical order beginning at the top row and ending at the bottom row. Place (1) Fabric A Template E piece in between each Template A piece. Place sashing strips in between each diagonal Template A row as shown.
- 6. Template A & B pieces will be sewn to Template E pieces using the same piecing instructions provided for the sashing strips. See diagram for reference. Sew diagonal Template A rows, pressing all seams toward Template E.

- 7. Once Template A rows are pieced, begin sewing Template A rows and sashing strips together diagonally as shown. Align Template A rows and sashing strips using the corner stones and Template D and E pieces as the guide. Please note that Template B pieces should create the top and bottom rows of the quilt top center. Use pins to keep seams aligned as shown.
- 8. Repeat Template A row and sashing strip methods until all rows and strips have been sewn together for a completed quilt top center.
- 9. Trim excess Template A, B and C fabric along the perimeter of the quilt top even with the sashing strips as shown.