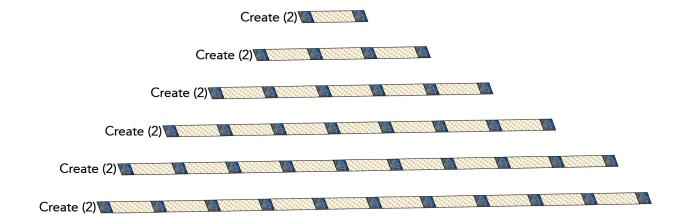

- 4. Use the sashing assembly instructions provided above to assemble the following quantity of sashing strips varying in length. For all sashing strips begin and end the strip with a Fabric M Template C corner stone.
  - a. Create (2): Use (2) Fabric M Template C & (1) Fabric A Template D
  - b. Create (2): Use (4) Fabric M Template C & (3) Fabric A Template D
  - c. Create (2): Use (6) Fabric M Template C & (5) Fabric A Template D
  - d. Create (2): Use (8) Fabric M Template C & (7) Fabric A Template D
  - e. Create (2): Use (10) Fabric M Template C & (9) Fabric A Template D
  - f. Create (2): Use (11) Fabric M Template C & (10) Fabric A Template D