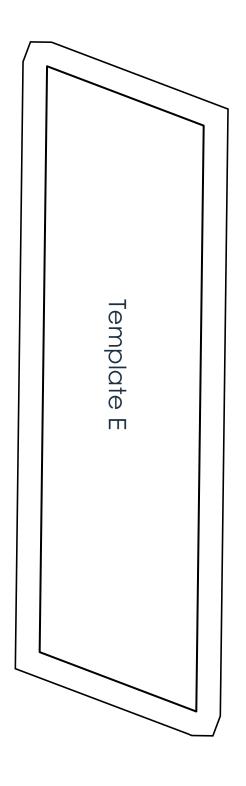

### Additional supplies needed:

Batting: 79" x 80 1/2" piece of batting for approximately 3" overage on each side

Backing: 4 ½ yards

Basic sewing tools, Template plastic optional but recommended

| KEY | CUTTING INTRUCTIONS                                                                                                                                                                                                                                                                                                                                                                                                                                                                                                                                                                                                                                                                                                                                                                            |
|-----|------------------------------------------------------------------------------------------------------------------------------------------------------------------------------------------------------------------------------------------------------------------------------------------------------------------------------------------------------------------------------------------------------------------------------------------------------------------------------------------------------------------------------------------------------------------------------------------------------------------------------------------------------------------------------------------------------------------------------------------------------------------------------------------------|
| A   | <ul> <li>Cut (8) 2 ¼" x WOF strips for Border 1. Sew (2) WOF strips together using a diagonal seam. Repeat (4) times. Trim seams to ¼". Subcut the following (Please note: Border measurements are approximate due to the quilt's diagonal setting. For more accuracy, measure the trimmed quilt top center after completion, and base border measurements from the actual quilt measurements.): <ul> <li>(2) 2" x 65 ½" strips for Border 1 sides.</li> <li>(2) 2" x 68 ¼" strips for Border 1 top/bottom.</li> </ul> </li> <li>Cut (28) 2 1/8" x WOF strips. Unfold WOF strips before cutting. You may layer strips one on top of another to cut multiple at once, however strips should be right sides up. Subcut: <ul> <li>(70) Template D</li> <li>(70) Template E</li> </ul> </li> </ul> |
| В   | • Cut (2) 5 ½" x WOF strips. Subcut (8) Template B from the strips. Turn the templates 180° after each cut to best utilize fabric.                                                                                                                                                                                                                                                                                                                                                                                                                                                                                                                                                                                                                                                             |
| С   | • Cut (2) 6 ¼" x WOF strips. Subcut (7) Template A from the strips.                                                                                                                                                                                                                                                                                                                                                                                                                                                                                                                                                                                                                                                                                                                            |
| D   | • Cut (2) 6 1/4" x WOF strips. Subcut (8) Template A from the strips.                                                                                                                                                                                                                                                                                                                                                                                                                                                                                                                                                                                                                                                                                                                          |
| E   | • Cut (2) 6 1/4" x WOF strips. Subcut (7) Template A from the strips.                                                                                                                                                                                                                                                                                                                                                                                                                                                                                                                                                                                                                                                                                                                          |
| F   | • Cut (2) 6 ¼" x WOF strips. Subcut (8) Template A from the strips.                                                                                                                                                                                                                                                                                                                                                                                                                                                                                                                                                                                                                                                                                                                            |
| G   | • Cut (2) 6 ¼" x WOF strips. Subcut (7) Template A from the strips.                                                                                                                                                                                                                                                                                                                                                                                                                                                                                                                                                                                                                                                                                                                            |
| Н   | • Cut (2) 6 ¼" x WOF strips. Subcut (8) Template A from the strips.                                                                                                                                                                                                                                                                                                                                                                                                                                                                                                                                                                                                                                                                                                                            |
| ı   | • Cut (2) 6 1/4" x WOF strips. Subcut (7) Template A from the strips.                                                                                                                                                                                                                                                                                                                                                                                                                                                                                                                                                                                                                                                                                                                          |
| J   | • Cut (2) 6 ¼" x WOF strips. Subcut (8) Template A from the strips.                                                                                                                                                                                                                                                                                                                                                                                                                                                                                                                                                                                                                                                                                                                            |
| K   | • Cut (2) 6 ¼" x WOF strips. Subcut (7) Template A from the strips.                                                                                                                                                                                                                                                                                                                                                                                                                                                                                                                                                                                                                                                                                                                            |
| L   | • Cut (2) 5 ½" x WOF strips. Subcut (8) Template B from the strips. Turn the templates 180° after each cut to best utilize fabric.                                                                                                                                                                                                                                                                                                                                                                                                                                                                                                                                                                                                                                                             |

#### **Quilt Assembly:**

- 1. Begin sashing assembly for the quilt by laying out Fabric A Template D sashing pieces and Fabric M Template C corner diamond pieces as shown. Templates C and D will be sewn together diagonally. There should be a ¼" point (dog ear) present at the top and bottom of the unit while sewing as shown. (For example, pictured is a ¼" of excess Fabric A at the top of the unit while sewing. There is a ¼" of excess Fabric M at the bottom of the unit while sewing.)
- 2. Begin the seam where the two fabrics intersect, which will be a ¼" away from the side of the unit.
- 3. Use these template piecing methods to complete sashing strips. When piecing sashing strips, press all seams toward Fabric A.

### Mermaid's Tail

**Templates** 

1 Inch