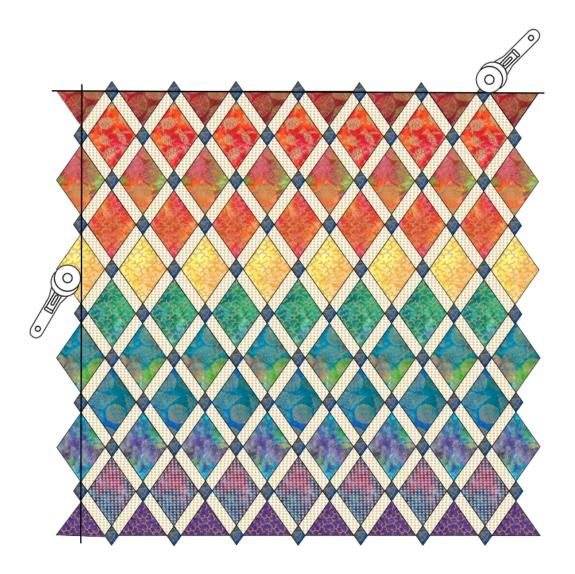

- 7. Once Template A rows are pieced, begin sewing Template A rows and sashing strips together diagonally as shown. Align Template A rows and sashing strips using the corner stones and Template D and E pieces as the guide. Please note that Template B pieces should create the top and bottom rows of the quilt top center. Use pins to keep seams aligned as shown.
- 8. Repeat Template A row and sashing strip methods until all rows and strips have been sewn together for a completed quilt top center.
- 9. Trim excess Template A, B and C fabric along the perimeter of the quilt top even with the sashing strips as shown.

10. Attach Fabric A Border 1 and Fabric M Border 2 prepared during cutting instructions in numerical order. For all borders, sew the side borders on first followed by the top/bottom borders. Press all seams outward toward the last sewn border to complete the quilt top. Quilt top should measure 73 1/4" x 73 1/2" unfinished.