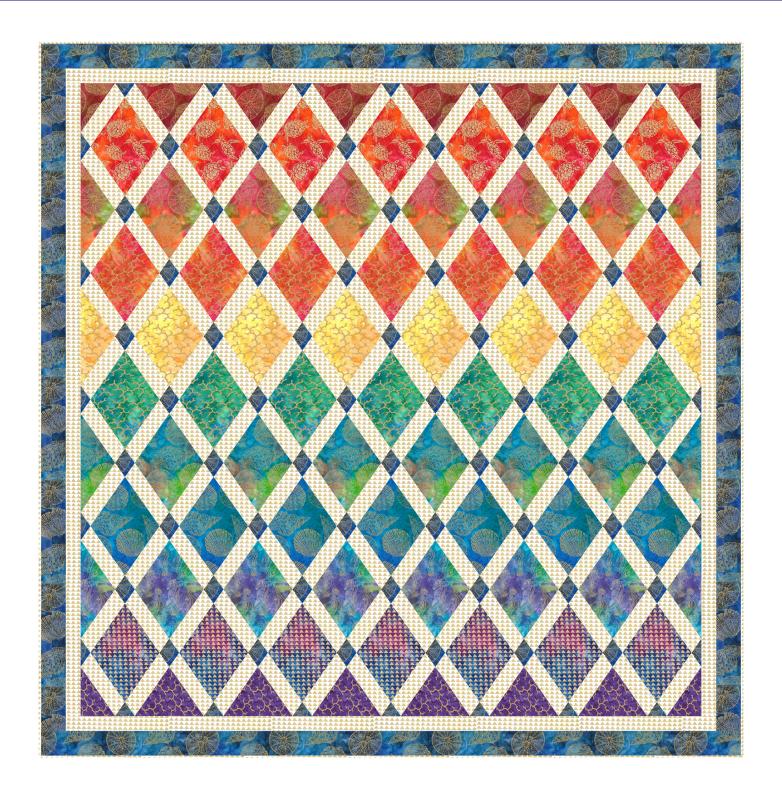

SIZE: 72  $\frac{3}{4}$ " x 73" • LEVEL: ADVANCED • PATTERN BY: NATALIE CRABTREE • MARINE METALLIC BATIKS COLLECTION PATTERN AVAILABLE ON: WWW.MICHAELMILLERFABRICS.COM

THIS IS A DIGITAL REPRESENTATION OF THE QUILT TOP, FABRIC MAY VARY.

#### **Quilt Assembly:**

- 1. Begin sashing assembly for the quilt by laying out Fabric A Template D sashing pieces and Fabric M Template C corner diamond pieces as shown. Templates C and D will be sewn together diagonally. There should be a ¼" point (dog ear) present at the top and bottom of the unit while sewing as shown. (For example, pictured is a ¼" of excess Fabric A at the top of the unit while sewing. There is a ¼" of excess Fabric M at the bottom of the unit while sewing.)
- 2. Begin the seam where the two fabrics intersect, which will be a ¼" away from the side of the unit.
- 3. Use these template piecing methods to complete sashing strips. When piecing sashing strips, press all seams toward Fabric A.

- 4. Use the sashing assembly instructions provided above to assemble the following quantity of sashing strips varying in length. For all sashing strips begin and end the strip with a Fabric M Template C corner stone.
  - a. Create (2): Use (2) Fabric M Template C & (1) Fabric A Template D
  - b. Create (2): Use (4) Fabric M Template C & (3) Fabric A Template D
  - c. Create (2): Use (6) Fabric M Template C & (5) Fabric A Template D
  - d. Create (2): Use (8) Fabric M Template C & (7) Fabric A Template D
  - e. Create (2): Use (10) Fabric M Template C & (9) Fabric A Template D
  - f. Create (2): Use (11) Fabric M Template C & (10) Fabric A Template D

- 5. Lay out Template A and Template B pieces cut from Fabrics B-L as shown. Template A pieces will be placed in alphabetical order beginning at the top row and ending at the bottom row. Place (1) Fabric A Template E piece in between each Template A piece. Place sashing strips in between each diagonal Template A row as shown.
- 6. Template A & B pieces will be sewn to Template E pieces using the same piecing instructions provided for the sashing strips. See diagram for reference. Sew diagonal Template A rows, pressing all seams toward Template E.

- 7. Once Template A rows are pieced, begin sewing Template A rows and sashing strips together diagonally as shown. Align Template A rows and sashing strips using the corner stones and Template D and E pieces as the guide. Please note that Template B pieces should create the top and bottom rows of the quilt top center. Use pins to keep seams aligned as shown.
- 8. Repeat Template A row and sashing strip methods until all rows and strips have been sewn together for a completed quilt top center.
- 9. Trim excess Template A, B and C fabric along the perimeter of the quilt top even with the sashing strips as shown.

10. Attach Fabric A Border 1 and Fabric M Border 2 prepared during cutting instructions in numerical order. For all borders, sew the side borders on first followed by the top/bottom borders. Press all seams outward toward the last sewn border to complete the quilt top. Quilt top should measure 73 1/4" x 73 1/2" unfinished.