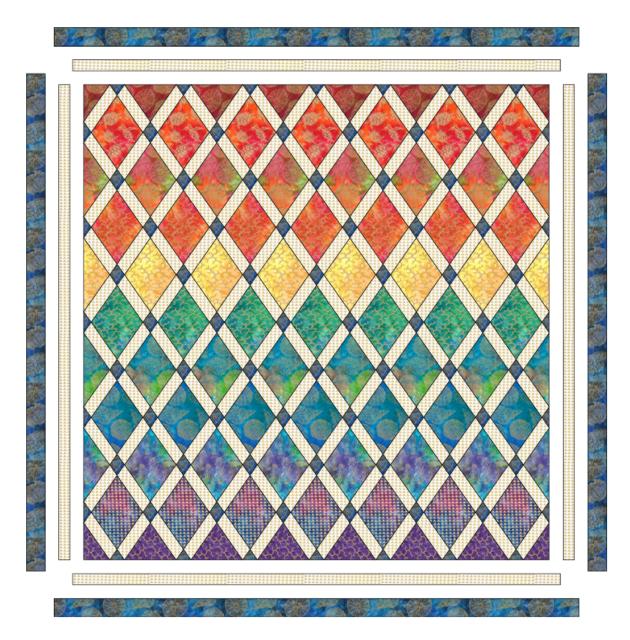

SIZE: 72  $\frac{3}{4}$ " x 73" • LEVEL: ADVANCED • PATTERN BY: NATALIE CRABTREE • MARINE METALLIC BATIKS COLLECTION PATTERN AVAILABLE ON: WWW.MICHAELMILLERFABRICS.COM

THIS IS A DIGITAL REPRESENTATION OF THE QUILT TOP, FABRIC MAY VARY.

- 7. Once Template A rows are pieced, begin sewing Template A rows and sashing strips together diagonally as shown. Align Template A rows and sashing strips using the corner stones and Template D and E pieces as the guide. Please note that Template B pieces should create the top and bottom rows of the quilt top center. Use pins to keep seams aligned as shown.
- 8. Repeat Template A row and sashing strip methods until all rows and strips have been sewn together for a completed quilt top center.
- 9. Trim excess Template A, B and C fabric along the perimeter of the quilt top even with the sashing strips as shown.

10. Attach Fabric A Border 1 and Fabric M Border 2 prepared during cutting instructions in numerical order. For all borders, sew the side borders on first followed by the top/bottom borders. Press all seams outward toward the last sewn border to complete the quilt top. Quilt top should measure 73 1/4" x 73 1/2" unfinished.