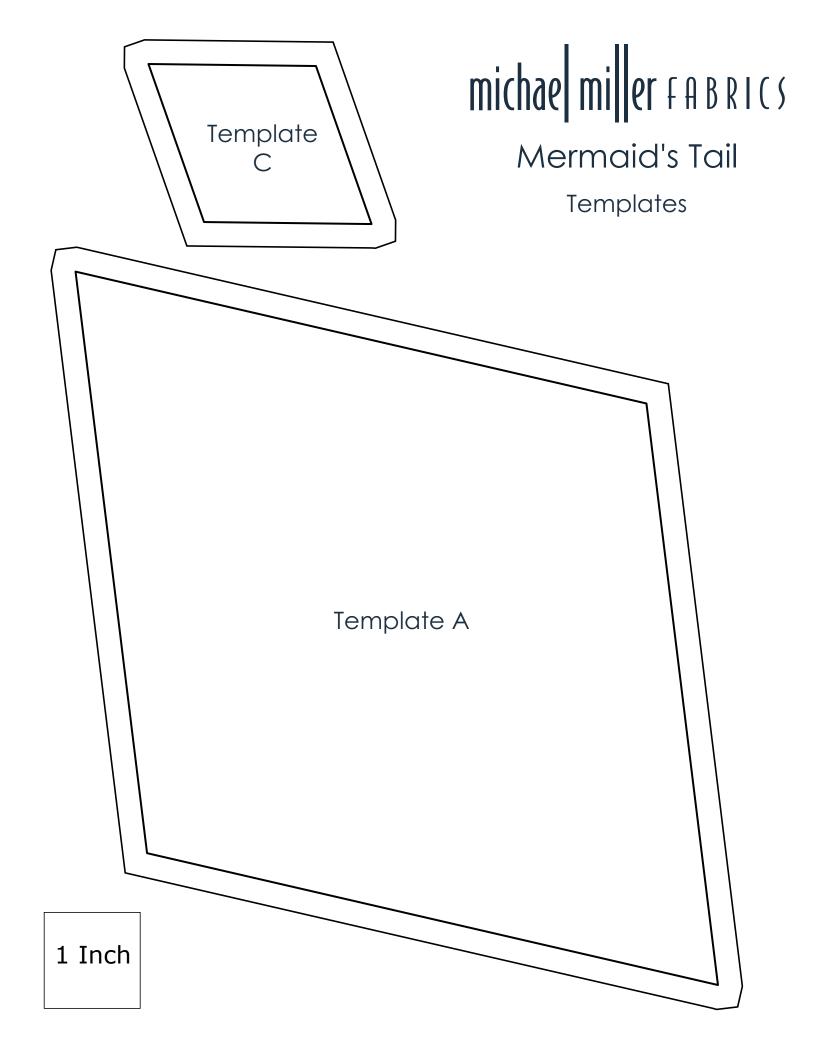

### Additional supplies needed:

Batting: 79" x 80 1/2" piece of batting for approximately 3" overage on each side

Backing: 4 ½ yards

Basic sewing tools, Template plastic optional but recommended

| KEY | CUTTING INTRUCTIONS                                                                                                                                                                                                                                                                                                                                                                                                                                                                                                                                                                                                                                                                                                                                                                            |
|-----|------------------------------------------------------------------------------------------------------------------------------------------------------------------------------------------------------------------------------------------------------------------------------------------------------------------------------------------------------------------------------------------------------------------------------------------------------------------------------------------------------------------------------------------------------------------------------------------------------------------------------------------------------------------------------------------------------------------------------------------------------------------------------------------------|
| A   | <ul> <li>Cut (8) 2 ¼" x WOF strips for Border 1. Sew (2) WOF strips together using a diagonal seam. Repeat (4) times. Trim seams to ¼". Subcut the following (Please note: Border measurements are approximate due to the quilt's diagonal setting. For more accuracy, measure the trimmed quilt top center after completion, and base border measurements from the actual quilt measurements.): <ul> <li>(2) 2" x 65 ½" strips for Border 1 sides.</li> <li>(2) 2" x 68 ¼" strips for Border 1 top/bottom.</li> </ul> </li> <li>Cut (28) 2 1/8" x WOF strips. Unfold WOF strips before cutting. You may layer strips one on top of another to cut multiple at once, however strips should be right sides up. Subcut: <ul> <li>(70) Template D</li> <li>(70) Template E</li> </ul> </li> </ul> |
| В   | • Cut (2) 5 ½" x WOF strips. Subcut (8) Template B from the strips. Turn the templates 180° after each cut to best utilize fabric.                                                                                                                                                                                                                                                                                                                                                                                                                                                                                                                                                                                                                                                             |
| С   | • Cut (2) 6 ¼" x WOF strips. Subcut (7) Template A from the strips.                                                                                                                                                                                                                                                                                                                                                                                                                                                                                                                                                                                                                                                                                                                            |
| D   | • Cut (2) 6 1/4" x WOF strips. Subcut (8) Template A from the strips.                                                                                                                                                                                                                                                                                                                                                                                                                                                                                                                                                                                                                                                                                                                          |
| E   | • Cut (2) 6 1/4" x WOF strips. Subcut (7) Template A from the strips.                                                                                                                                                                                                                                                                                                                                                                                                                                                                                                                                                                                                                                                                                                                          |
| F   | • Cut (2) 6 ¼" x WOF strips. Subcut (8) Template A from the strips.                                                                                                                                                                                                                                                                                                                                                                                                                                                                                                                                                                                                                                                                                                                            |
| G   | • Cut (2) 6 ¼" x WOF strips. Subcut (7) Template A from the strips.                                                                                                                                                                                                                                                                                                                                                                                                                                                                                                                                                                                                                                                                                                                            |
| Н   | • Cut (2) 6 ¼" x WOF strips. Subcut (8) Template A from the strips.                                                                                                                                                                                                                                                                                                                                                                                                                                                                                                                                                                                                                                                                                                                            |
| ı   | • Cut (2) 6 1/4" x WOF strips. Subcut (7) Template A from the strips.                                                                                                                                                                                                                                                                                                                                                                                                                                                                                                                                                                                                                                                                                                                          |
| J   | • Cut (2) 6 ¼" x WOF strips. Subcut (8) Template A from the strips.                                                                                                                                                                                                                                                                                                                                                                                                                                                                                                                                                                                                                                                                                                                            |
| K   | • Cut (2) 6 ¼" x WOF strips. Subcut (7) Template A from the strips.                                                                                                                                                                                                                                                                                                                                                                                                                                                                                                                                                                                                                                                                                                                            |
| L   | • Cut (2) 5 ½" x WOF strips. Subcut (8) Template B from the strips. Turn the templates 180° after each cut to best utilize fabric.                                                                                                                                                                                                                                                                                                                                                                                                                                                                                                                                                                                                                                                             |

- 5. Lay out Template A and Template B pieces cut from Fabrics B-L as shown. Template A pieces will be placed in alphabetical order beginning at the top row and ending at the bottom row. Place (1) Fabric A Template E piece in between each Template A piece. Place sashing strips in between each diagonal Template A row as shown.
- 6. Template A & B pieces will be sewn to Template E pieces using the same piecing instructions provided for the sashing strips. See diagram for reference. Sew diagonal Template A rows, pressing all seams toward Template E.

### Mermaid's Tail

**Templates** 

1 Inch