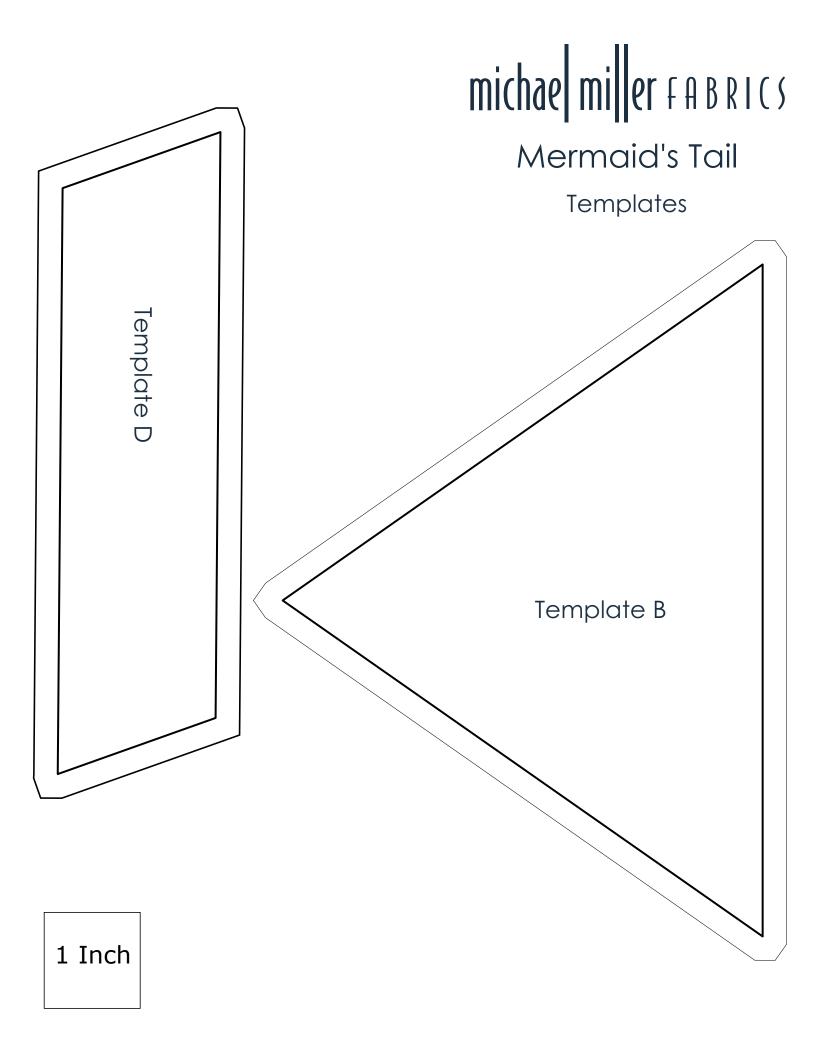

### Additional supplies needed:

Batting: 79" x 80 1/2" piece of batting for approximately 3" overage on each side

Backing: 4 ½ yards

Basic sewing tools, Template plastic optional but recommended

| KEY | CUTTING INTRUCTIONS                                                                                                                                                                                                                                                                                                                                                                                                                                                                                                                                                                                                                                                                                                                                                                            |
|-----|------------------------------------------------------------------------------------------------------------------------------------------------------------------------------------------------------------------------------------------------------------------------------------------------------------------------------------------------------------------------------------------------------------------------------------------------------------------------------------------------------------------------------------------------------------------------------------------------------------------------------------------------------------------------------------------------------------------------------------------------------------------------------------------------|
| A   | <ul> <li>Cut (8) 2 ¼" x WOF strips for Border 1. Sew (2) WOF strips together using a diagonal seam. Repeat (4) times. Trim seams to ¼". Subcut the following (Please note: Border measurements are approximate due to the quilt's diagonal setting. For more accuracy, measure the trimmed quilt top center after completion, and base border measurements from the actual quilt measurements.): <ul> <li>(2) 2" x 65 ½" strips for Border 1 sides.</li> <li>(2) 2" x 68 ¼" strips for Border 1 top/bottom.</li> </ul> </li> <li>Cut (28) 2 1/8" x WOF strips. Unfold WOF strips before cutting. You may layer strips one on top of another to cut multiple at once, however strips should be right sides up. Subcut: <ul> <li>(70) Template D</li> <li>(70) Template E</li> </ul> </li> </ul> |
| В   | • Cut (2) 5 ½" x WOF strips. Subcut (8) Template B from the strips. Turn the templates 180° after each cut to best utilize fabric.                                                                                                                                                                                                                                                                                                                                                                                                                                                                                                                                                                                                                                                             |
| С   | • Cut (2) 6 ¼" x WOF strips. Subcut (7) Template A from the strips.                                                                                                                                                                                                                                                                                                                                                                                                                                                                                                                                                                                                                                                                                                                            |
| D   | • Cut (2) 6 1/4" x WOF strips. Subcut (8) Template A from the strips.                                                                                                                                                                                                                                                                                                                                                                                                                                                                                                                                                                                                                                                                                                                          |
| E   | • Cut (2) 6 1/4" x WOF strips. Subcut (7) Template A from the strips.                                                                                                                                                                                                                                                                                                                                                                                                                                                                                                                                                                                                                                                                                                                          |
| F   | • Cut (2) 6 ¼" x WOF strips. Subcut (8) Template A from the strips.                                                                                                                                                                                                                                                                                                                                                                                                                                                                                                                                                                                                                                                                                                                            |
| G   | • Cut (2) 6 ¼" x WOF strips. Subcut (7) Template A from the strips.                                                                                                                                                                                                                                                                                                                                                                                                                                                                                                                                                                                                                                                                                                                            |
| Н   | • Cut (2) 6 ¼" x WOF strips. Subcut (8) Template A from the strips.                                                                                                                                                                                                                                                                                                                                                                                                                                                                                                                                                                                                                                                                                                                            |
| ı   | • Cut (2) 6 1/4" x WOF strips. Subcut (7) Template A from the strips.                                                                                                                                                                                                                                                                                                                                                                                                                                                                                                                                                                                                                                                                                                                          |
| J   | • Cut (2) 6 ¼" x WOF strips. Subcut (8) Template A from the strips.                                                                                                                                                                                                                                                                                                                                                                                                                                                                                                                                                                                                                                                                                                                            |
| K   | • Cut (2) 6 ¼" x WOF strips. Subcut (7) Template A from the strips.                                                                                                                                                                                                                                                                                                                                                                                                                                                                                                                                                                                                                                                                                                                            |
| L   | • Cut (2) 5 ½" x WOF strips. Subcut (8) Template B from the strips. Turn the templates 180° after each cut to best utilize fabric.                                                                                                                                                                                                                                                                                                                                                                                                                                                                                                                                                                                                                                                             |

- 5. Lay out Template A and Template B pieces cut from Fabrics B-L as shown. Template A pieces will be placed in alphabetical order beginning at the top row and ending at the bottom row. Place (1) Fabric A Template E piece in between each Template A piece. Place sashing strips in between each diagonal Template A row as shown.
- 6. Template A & B pieces will be sewn to Template E pieces using the same piecing instructions provided for the sashing strips. See diagram for reference. Sew diagonal Template A rows, pressing all seams toward Template E.

### Mermaid's Tail

**Templates** 

1 Inch