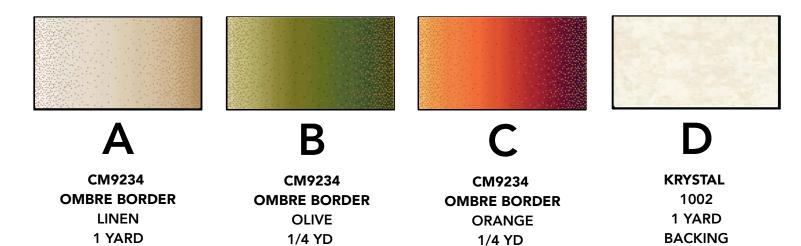

## FALL FUN TABLE RUNNER

**APPLIQUES** 

**APPLIQUES** 

| FABRIC | CUTTING AND ASSEMBLY INSTRUCTIONS                                                                                                                                                                                                                                                                                                                                            |                                                                                                                                                                                           |
|--------|------------------------------------------------------------------------------------------------------------------------------------------------------------------------------------------------------------------------------------------------------------------------------------------------------------------------------------------------------------------------------|-------------------------------------------------------------------------------------------------------------------------------------------------------------------------------------------|
| A, D   | TWO EACH AT 16" X 42 1/4"                                                                                                                                                                                                                                                                                                                                                    | SEW LIKE FABRICS TOGETHER, RIGHT SIDES TOGETHER<br>TO FORM STRIPS 16" X 84"                                                                                                               |
|        |                                                                                                                                                                                                                                                                                                                                                                              | LAY THE 16" X 84" STRIPS ON TOP OF EACH<br>OTHER, RIGHT SIDES TOGETHER, SEW AROUND<br>ALL THE SIDES LEAVING A 6" OPENING ON ONE<br>OF THE SHORT SIDES TO TURN BACK TO RIGHT<br>SIDES OUT. |
|        |                                                                                                                                                                                                                                                                                                                                                                              | PRESS THE EDGES AND TOP STITCH ALL THE WAY AROUND THE TABLE RUNNER TO FINISH.                                                                                                             |
| В, С   | TRACE ABOUT 30 - 40 OAK LEAF SHAPES ONTO YOUR YOUR FAVORITE FUSIBLE WEB.<br>ROUGH CUT AROUNG THE SHAPES, AVOIDING YOUR TRACING LINES.<br>ADHEAR THE SHAPES TO THE BACKSIDE OF THE FUSIBLE WEB.<br>CUT ALONG THE LINES. REMOVE THE PAPER BACKING, AND ARRANGE ON YOUR<br>TABLE RUNNER.<br>PRESS TO SECURE. STITCH AROUND THE LEAVES WITH YOUR CHOICE DECORATIVE<br>STITCHING. |                                                                                                                                                                                           |