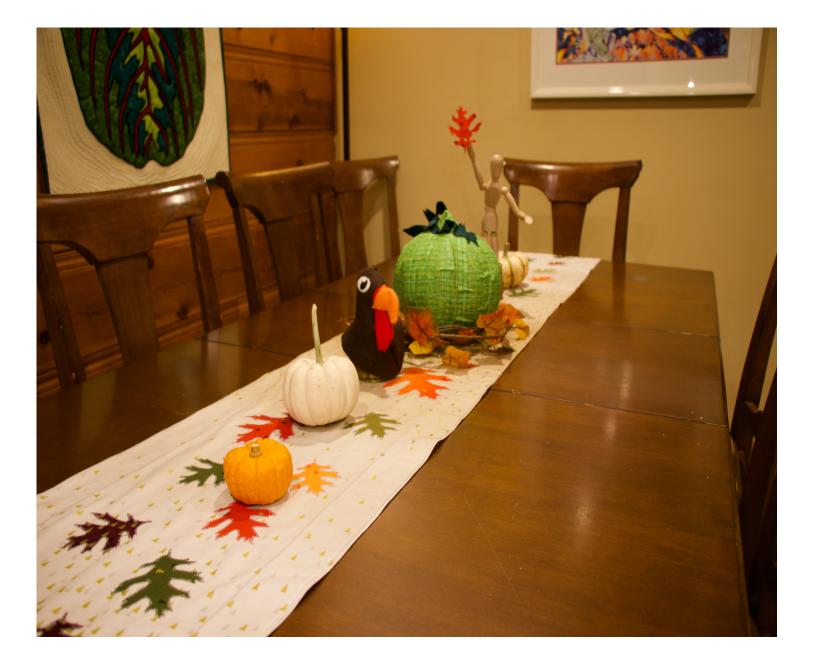

## michae miller FABRICS FUN FALL TABLE RUNNER

SIZE 16" W X 90" H / LEVEL BEGINNER / PATTERN BY ROB APPELL

PLEASE NOTE: BEFORE BEGINNING YOUR PROJECT, CHECK FOR ANY PATTERN UPDATES AT MICHAELMILLERFABRICS.COM'S FREE PROJECTS SECTION.

## FUN FALL TABLE RUNNER