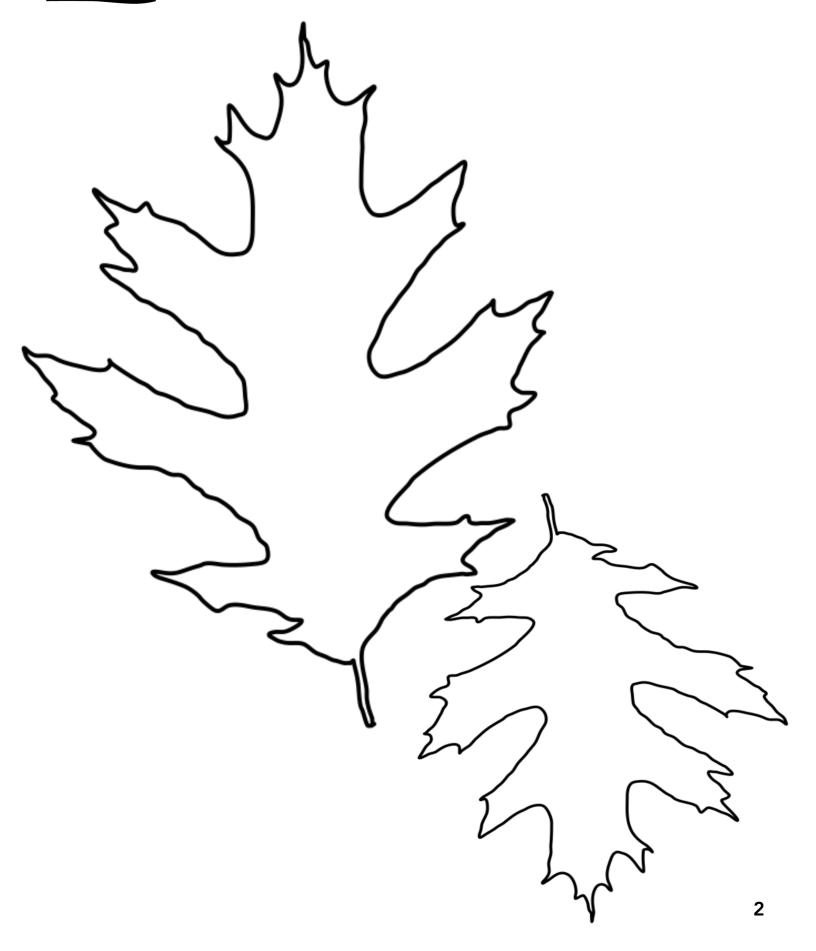

## FALL FUN TABLE RUNNER

**APPLIQUES** 

**APPLIQUES** 

| FABRIC | CUTTING AND ASSEMBLY INSTRUCTIONS                                                                                                                                                                                                                                                                                                                                            |                                                                                                                                                                                           |
|--------|------------------------------------------------------------------------------------------------------------------------------------------------------------------------------------------------------------------------------------------------------------------------------------------------------------------------------------------------------------------------------|-------------------------------------------------------------------------------------------------------------------------------------------------------------------------------------------|
| A, D   | TWO EACH AT 16" X 42 1/4"                                                                                                                                                                                                                                                                                                                                                    | SEW LIKE FABRICS TOGETHER, RIGHT SIDES TOGETHER<br>TO FORM STRIPS 16" X 84"                                                                                                               |
|        |                                                                                                                                                                                                                                                                                                                                                                              | LAY THE 16" X 84" STRIPS ON TOP OF EACH<br>OTHER, RIGHT SIDES TOGETHER, SEW AROUND<br>ALL THE SIDES LEAVING A 6" OPENING ON ONE<br>OF THE SHORT SIDES TO TURN BACK TO RIGHT<br>SIDES OUT. |
|        |                                                                                                                                                                                                                                                                                                                                                                              | PRESS THE EDGES AND TOP STITCH ALL THE WAY AROUND THE TABLE RUNNER TO FINISH.                                                                                                             |
| В, С   | TRACE ABOUT 30 - 40 OAK LEAF SHAPES ONTO YOUR YOUR FAVORITE FUSIBLE WEB.<br>ROUGH CUT AROUNG THE SHAPES, AVOIDING YOUR TRACING LINES.<br>ADHEAR THE SHAPES TO THE BACKSIDE OF THE FUSIBLE WEB.<br>CUT ALONG THE LINES. REMOVE THE PAPER BACKING, AND ARRANGE ON YOUR<br>TABLE RUNNER.<br>PRESS TO SECURE. STITCH AROUND THE LEAVES WITH YOUR CHOICE DECORATIVE<br>STITCHING. |                                                                                                                                                                                           |