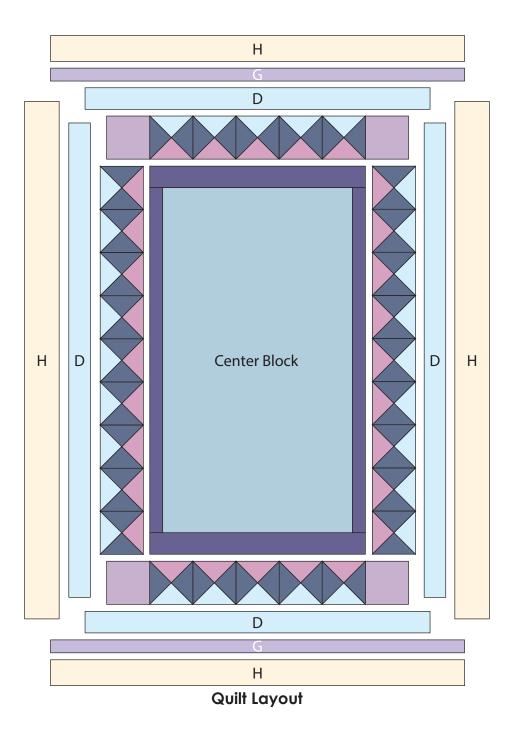

### Quilt Top Assembly:

(Refer to the Quilt Layout when assembling the quilt top.)

5. Sew (1) Side Border to each side of the Center Block. Sew the Top Border and Bottom Border to the top and to the bottom of the Center Block.

6. Sew (1) 3" x 55-1/2" Fabric **D** strip to each side of the **Center Block**. Sew (1) 3" x 40-1/2" Fabric **D** strip to the top and to the bottom of the **Center Block**.

# Dreaming of Tuscany

8. Sew (1) 2" x 48-1/2" Fabric G strip to the top and to the bottom of the Center Block.

**9.** Sew (1) 3-1/2" x 48-1/2" Fabric **H** strip to the top and to the bottom of the **Center Block** to make the quilt top.