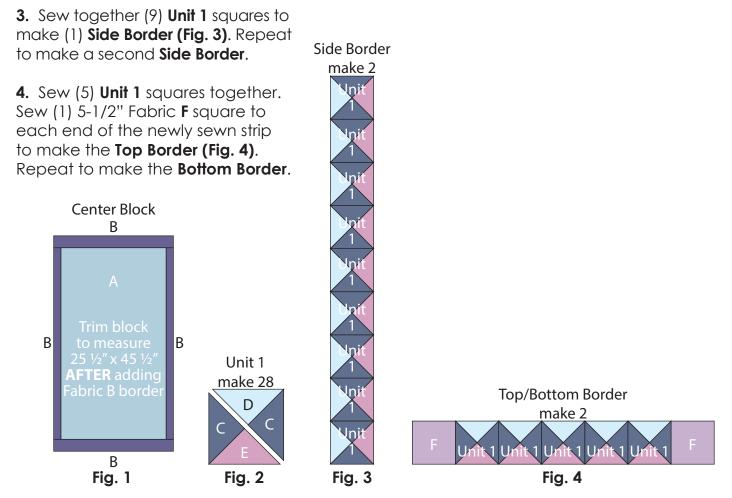

#### Block Assembly Note: Pay attention to the unit orientations when assembling the various components.

1. Sew (1) 2-1/2" x 40-1/2" Fabric **B** strip to each side of the 22-1/2" x 40-1/2" Fabric **A** panel. Sew one 3-1/2" x 26-1/2" Fabric **B** strip to the top and to the bottom of the Fabric **A** panel. **Trim the block to measure 25-1/2**" x **45-1/2**" to make the **Center Block (Fig. 1)**.

2. Sew (1) 6-1/4" Fabric C triangle and (1) 6-1/4" Fabric E triangle together along a short side to make (1) CE triangle. Sew (1) 6-1/4" Fabric D triangle and (1) 6-1/4" Fabric C triangle together along a short side to make (1) DC triangle. Sew the CE and DC triangles together along the long sides to make (1) Unit 1 square (Fig. 2). The square should measure 5-1/2" square. Repeat to make (28) Unit 1 squares total.