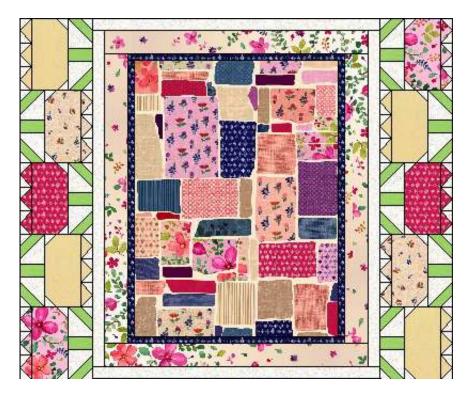

2. Inner border #2. Sew (2) 2  $1/2'' \times 24 1/2''$  Fabric H strips to the left and right sides of quilt center, followed by (2) 2  $1/2'' \times 22 1/2''$  Fabric H strips to the top and bottom of quilt center.

## Feng Shui Floral Quilt

4. Refer to quilt image for block placement guide, arrange and sew together (5) pieced blocks to make a column unit. Make (2) columns, and sew to left and right sides of quilt center.