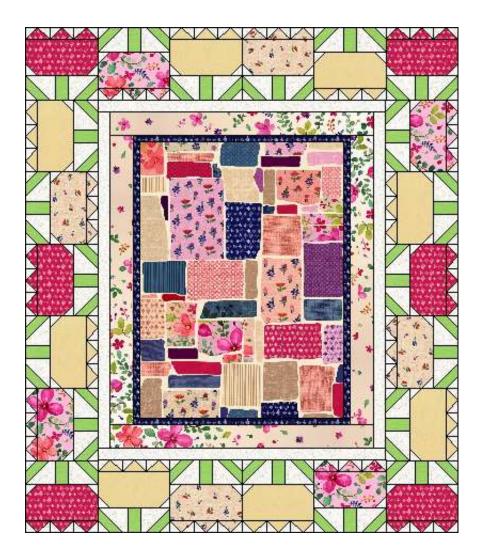

## Feng Shui Floral Quilt

4. Refer to quilt image for block placement guide, arrange and sew together (5) pieced blocks to make a column unit. Make (2) columns, and sew to left and right sides of quilt center.

# Feng Shui Floral Quilt

Arrange and sew together (6) pieced blocks to make a row unit. Make a total of (2) rows and sew to top and bottom of quilt center.

5. Inner border #5. Sew (2) 2 3/4" x 42 1/2" Fabric A strips to the left and right sides of quilt center, followed by (2) 2 3/4" x 41" Fabric A strips to the top and bottom of quilt center.

6. Outer border. Sew (2) 3 1/4" x 47" Fabric E strips to the left and right sides of quilt center, followed by (2) 3 1/4" x 46 1/2" Fabric E strips to the top and bottom of quilt center to complete quilt top.