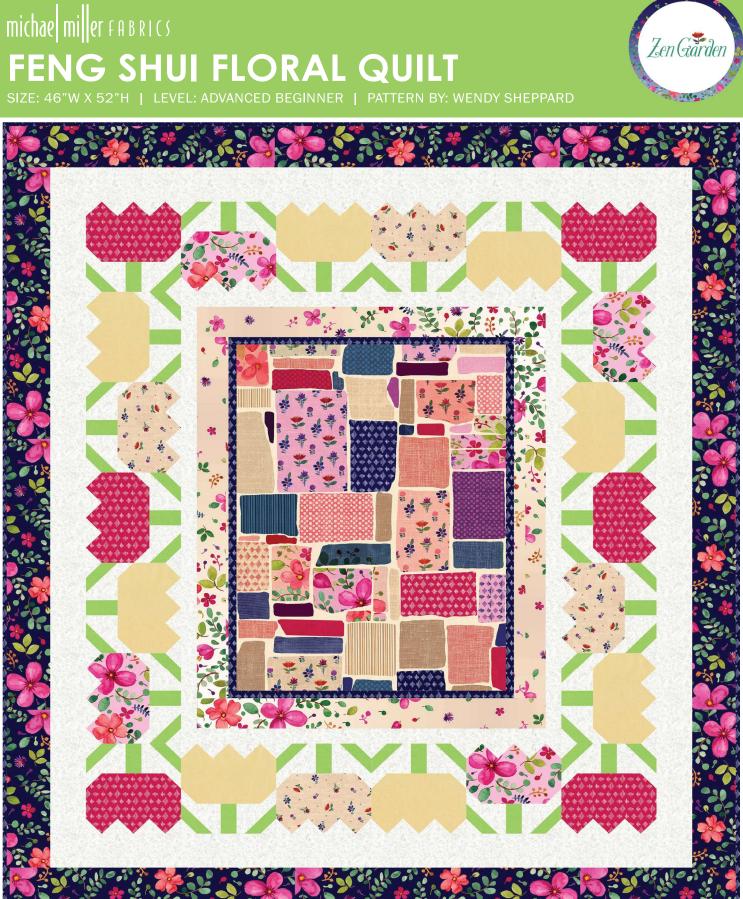

Feng Shui Floral Quilt

### Feng Shui Floral Quilt

| KEY | CUTTING INSTRUCTIONS                                                                                                                                                                                                                                                                                                                                                                                                               |
|-----|------------------------------------------------------------------------------------------------------------------------------------------------------------------------------------------------------------------------------------------------------------------------------------------------------------------------------------------------------------------------------------------------------------------------------------|
| A   | <ul> <li>a. inner border #3</li> <li>(4) 1 1/2" x wof. Subcut (2) 1 1/2" x 24 1/2" and (2) 1 1/2" x 28 1/2" strips.</li> <li>b. inner border #4 blocks</li> <li>(9) 1 1/2" x wof. Subcut (220) 1 1/2" x 1 1/2" squares.</li> <li>(4) 2 1/2" x wof. Subcut (44) 2 1/2" x 3" rectangles.</li> <li>c. inner border #5</li> <li>(5) 2 3/4" x wof. Piece strips and subcut (2) 2 3/4" x 41" and (2) 2 3/4" x 42 1/2" strips.</li> </ul> |
| В   | a. inner border #4 blocks<br>(4) 2 1/2" x wof. Subcut (22) 1 1/2" x 2 1/2" rectangles and (44) 2 1/2" x 2 1/2"<br>squares.                                                                                                                                                                                                                                                                                                         |
| с   | a. inner border #4 blocks<br>(1) 2 1/2" x wof. Subcut (24) 1 1/2" x 2 1/2" rectangles.<br>(1) 6 1/2" x wof. Subcut (8) 3 1/2" x 6 1/2" rectangles.                                                                                                                                                                                                                                                                                 |
| D   | a. quilt center<br>(1) 17 1/2" x 23 1/2", centering design                                                                                                                                                                                                                                                                                                                                                                         |
| E   | a. outer border<br>(5) 3 1/4" x wof. Piece strips and subcut (2) 3 1/4" x 46 1/2" and (2) 3 1/4" x 47" strips.                                                                                                                                                                                                                                                                                                                     |
| F   | a. inner border #4 blocks<br>(1) 1 1/2" x wof. Subcut (12) 1 1/2" x 2 1/2" rectangles.<br>(1) 3 1/2" x wof. Subcut (4) 3 1/2" x 6 1/2" rectangles.                                                                                                                                                                                                                                                                                 |
| G   | a. inner border #4 blocks<br>(1) 1 1/2" x wof. Subcut (12) 1 1/2" x 2 1/2" rectangles.<br>(1) 3 1/2" x wof. Subcut (4) 3 1/2" x 6 1/2" rectangles.                                                                                                                                                                                                                                                                                 |
| н   | a. inner border #2<br>(4) 2 1/2" x wof. Subcut (2) 2 1/2" x 22 1/2" and (2) 2 1/2" 24 1/2" strips - refer to quilt<br>image to fussy cut in order to capture the prints for each strip.                                                                                                                                                                                                                                            |
| I   | <ul> <li>a. inner border #1</li> <li>(3) 1" x wof. Subcut (2) 1" x 18 1/2" strips from (1) strip. Piece remaining (2) strips and subcut (2) 1" x 23 1/2" strips.</li> <li>b. binding</li> <li>(7) 2 1/4" x wof. Piece strips to make a continuous binding strip.</li> </ul>                                                                                                                                                        |
| J   | a. inner border #4 blocks<br>(1) 2 1/2" x wof. Subcut (18) 1 1/2" x 2 1/2" rectangles.<br>(1) 3 1/2" x wof. Subcut (6) 3 1/2" x 6 1/2" rectangles.                                                                                                                                                                                                                                                                                 |

## Feng Shui Floral Quilt

4. Refer to quilt image for block placement guide, arrange and sew together (5) pieced blocks to make a column unit. Make (2) columns, and sew to left and right sides of quilt center.

# Feng Shui Floral Quilt

Arrange and sew together (6) pieced blocks to make a row unit. Make a total of (2) rows and sew to top and bottom of quilt center.

5. Inner border #5. Sew (2) 2 3/4" x 42 1/2" Fabric A strips to the left and right sides of quilt center, followed by (2) 2 3/4" x 41" Fabric A strips to the top and bottom of quilt center.

6. Outer border. Sew (2) 3 1/4" x 47" Fabric E strips to the left and right sides of quilt center, followed by (2) 3 1/4" x 46 1/2" Fabric E strips to the top and bottom of quilt center to complete quilt top.