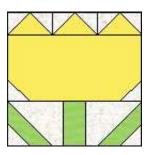

#### **CONSTRUCTING INNER BORDER #4 BLOCKS**

1. Draw a diagonal line on the wrong side of (1) 1  $1/2" \times 1 1/2"$  Fabric A square. Place square, right sides together, at a corner of (1) 1  $1/2" \times 2 1/2"$  Fabric rectangle. Sew on drawn line. Trim 1/4" away from sewn line. Open and press to reveal Fabric A corner triangle. Repeat with another 1  $1/2" \times 1 1/2"$  Fabric A square at the opposite corner of the same Fabric rectangle to make (1) flying geese unit.

Make a total of (3) flying geese units, and sew into a row unit.

2. Draw a diagonal line on the wrong side of (1) 1 1/2" x 1 1/2" Fabric A square. Place square, right sides together, at the bottom left corner of (1) 3 1/2" x 6 1/2" Fabric rectangle. Sew on drawn line. Trim 1/4" away from sewn line. Open and press to reveal Fabric A corner triangle. Repeat with another 1 1/2" x 1 1/2" Fabric A square at the bottom right corner of the same Fabric rectangle.

3. Sew together units made in steps 1 and 2.

4. Draw a diagonal line on the wrong side of (1)  $2 \frac{1}{2} \times 2 \frac{1}{2}$ " Fabric B square. Place square, right sides together, at bottom left corner of (1)  $2 \frac{1}{2}$ "  $\times 3$ " Fabric A rectangle. Sew on drawn line. Trim  $\frac{1}{4}$ " away from sewn line. Open and press to reveal Fabric B corner triangle.

Draw a diagonal line on the wrong side of (1) 1  $1/2" \times 1 1/2"$  Fabric A rectangle. Place square, right sides together, at bottom left corner of previously sewn unit. Sew on drawn line. Trim 1/4" away from sewn line. Open and press to reveal Fabric A corner triangle.

### Feng Shui Floral Quilt

Repeat to make a mirror-imaged unit, and sew units to the opposite long sides of (1) 1  $1/2'' \times 2$  1/2'' Fabric B rectangle.

5. Sew together sections made in steps 3 and 4 to complete (1) pieced block. Block should measure 6  $1/2'' \times 6 1/2''$ .

6. Make a total number of blocks for the following Fabrics:

8 blocks: C

6 blocks: J

4 blocks: F,G