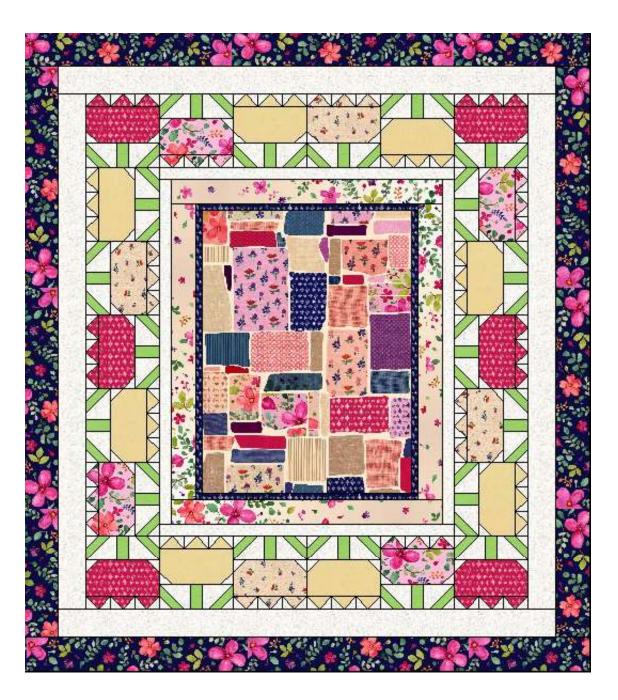

### Feng Shui Floral Quilt

| KEY | CUTTING INSTRUCTIONS                                                                                                                                                                                                                                                                                                                                                                                                               |
|-----|------------------------------------------------------------------------------------------------------------------------------------------------------------------------------------------------------------------------------------------------------------------------------------------------------------------------------------------------------------------------------------------------------------------------------------|
| A   | <ul> <li>a. inner border #3</li> <li>(4) 1 1/2" x wof. Subcut (2) 1 1/2" x 24 1/2" and (2) 1 1/2" x 28 1/2" strips.</li> <li>b. inner border #4 blocks</li> <li>(9) 1 1/2" x wof. Subcut (220) 1 1/2" x 1 1/2" squares.</li> <li>(4) 2 1/2" x wof. Subcut (44) 2 1/2" x 3" rectangles.</li> <li>c. inner border #5</li> <li>(5) 2 3/4" x wof. Piece strips and subcut (2) 2 3/4" x 41" and (2) 2 3/4" x 42 1/2" strips.</li> </ul> |
| В   | a. inner border #4 blocks<br>(4) 2 1/2" x wof. Subcut (22) 1 1/2" x 2 1/2" rectangles and (44) 2 1/2" x 2 1/2"<br>squares.                                                                                                                                                                                                                                                                                                         |
| с   | a. inner border #4 blocks<br>(1) 2 1/2" x wof. Subcut (24) 1 1/2" x 2 1/2" rectangles.<br>(1) 6 1/2" x wof. Subcut (8) 3 1/2" x 6 1/2" rectangles.                                                                                                                                                                                                                                                                                 |
| D   | a. quilt center<br>(1) 17 1/2" x 23 1/2", centering design                                                                                                                                                                                                                                                                                                                                                                         |
| E   | a. outer border<br>(5) 3 1/4" x wof. Piece strips and subcut (2) 3 1/4" x 46 1/2" and (2) 3 1/4" x 47" strips.                                                                                                                                                                                                                                                                                                                     |
| F   | a. inner border #4 blocks<br>(1) 1 1/2" x wof. Subcut (12) 1 1/2" x 2 1/2" rectangles.<br>(1) 3 1/2" x wof. Subcut (4) 3 1/2" x 6 1/2" rectangles.                                                                                                                                                                                                                                                                                 |
| G   | a. inner border #4 blocks<br>(1) 1 1/2" x wof. Subcut (12) 1 1/2" x 2 1/2" rectangles.<br>(1) 3 1/2" x wof. Subcut (4) 3 1/2" x 6 1/2" rectangles.                                                                                                                                                                                                                                                                                 |
| н   | a. inner border #2<br>(4) 2 1/2" x wof. Subcut (2) 2 1/2" x 22 1/2" and (2) 2 1/2" 24 1/2" strips - refer to quilt<br>image to fussy cut in order to capture the prints for each strip.                                                                                                                                                                                                                                            |
| I   | <ul> <li>a. inner border #1</li> <li>(3) 1" x wof. Subcut (2) 1" x 18 1/2" strips from (1) strip. Piece remaining (2) strips and subcut (2) 1" x 23 1/2" strips.</li> <li>b. binding</li> <li>(7) 2 1/4" x wof. Piece strips to make a continuous binding strip.</li> </ul>                                                                                                                                                        |
| J   | a. inner border #4 blocks<br>(1) 2 1/2" x wof. Subcut (18) 1 1/2" x 2 1/2" rectangles.<br>(1) 3 1/2" x wof. Subcut (6) 3 1/2" x 6 1/2" rectangles.                                                                                                                                                                                                                                                                                 |

## Feng Shui Floral Quilt

4. Refer to quilt image for block placement guide, arrange and sew together (5) pieced blocks to make a column unit. Make (2) columns, and sew to left and right sides of quilt center.

# Feng Shui Floral Quilt

Arrange and sew together (6) pieced blocks to make a row unit. Make a total of (2) rows and sew to top and bottom of quilt center.

5. Inner border #5. Sew (2) 2 3/4" x 42 1/2" Fabric A strips to the left and right sides of quilt center, followed by (2) 2 3/4" x 41" Fabric A strips to the top and bottom of quilt center.