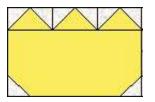

#### **CONSTRUCTING INNER BORDER #4 BLOCKS**

1. Draw a diagonal line on the wrong side of (1) 1  $1/2" \times 1 1/2"$  Fabric A square. Place square, right sides together, at a corner of (1) 1  $1/2" \times 2 1/2"$  Fabric rectangle. Sew on drawn line. Trim 1/4" away from sewn line. Open and press to reveal Fabric A corner triangle. Repeat with another 1  $1/2" \times 1 1/2"$  Fabric A square at the opposite corner of the same Fabric rectangle to make (1) flying geese unit.

Make a total of (3) flying geese units, and sew into a row unit.

2. Draw a diagonal line on the wrong side of (1) 1 1/2" x 1 1/2" Fabric A square. Place square, right sides together, at the bottom left corner of (1) 3 1/2" x 6 1/2" Fabric rectangle. Sew on drawn line. Trim 1/4" away from sewn line. Open and press to reveal Fabric A corner triangle. Repeat with another 1 1/2" x 1 1/2" Fabric A square at the bottom right corner of the same Fabric rectangle.

3. Sew together units made in steps 1 and 2.

4. Draw a diagonal line on the wrong side of (1)  $2 \frac{1}{2} \times 2 \frac{1}{2}$ " Fabric B square. Place square, right sides together, at bottom left corner of (1)  $2 \frac{1}{2}$ "  $\times 3$ " Fabric A rectangle. Sew on drawn line. Trim  $\frac{1}{4}$ " away from sewn line. Open and press to reveal Fabric B corner triangle.

Draw a diagonal line on the wrong side of (1) 1  $1/2" \times 1 1/2"$  Fabric A rectangle. Place square, right sides together, at bottom left corner of previously sewn unit. Sew on drawn line. Trim 1/4" away from sewn line. Open and press to reveal Fabric A corner triangle.

### Feng Shui Floral Quilt

Repeat to make a mirror-imaged unit, and sew units to the opposite long sides of (1) 1  $1/2'' \times 2$  1/2'' Fabric B rectangle.

5. Sew together sections made in steps 3 and 4 to complete (1) pieced block. Block should measure 6  $1/2'' \times 6 1/2''$ .