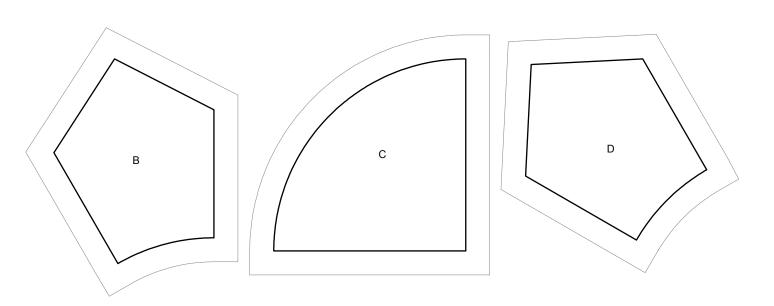

#### **QUILT TOP ASSEMBLY**

- 1. Inner border #1. Sew (2) 1" x 42 1/2" B strips to the opposite long sides of (1) 22 1/2" x 42 1/2" J quilt center, followed by (2) 1" x 23 1/2" B strips to the remaining opposite short sides of quilt center.
- 2. Inner border #2. Sew (2) 1"  $\times$  43 1/2" A strips to the opposite long sides of quilt center, followed by (2) 1"  $\times$  24 1/2" A strips to the remaining opposite short sides of quilt center.
- 3. Inner border #3.
- a. Sew together (1) Fabric 1 template "B" piece and (1) Fabric 3 template "B" piece to each side of (1) Fabric 2 template "D" piece to make an arch unit. Curve piece the inner curve of the unit to (1) Fabric K template "C" piece. Turn under seam allowance of the Dresden blades of arch unit, and applique unit to (1) 4 1/2" x 4 1/2" A square to complete (1) Dresden quarter block. Trim making sure to leave a 1/4" seam allowance all round the square. Block measures 4 1/2" x 4 1/2" raw edge to raw edge.

b. Make a total number of blocks for the following Fabric 1/Fabric 2/Fabric 3 combinations:

10 blocks: B/I/D, G/I/D

16 blocks: L/E/H

c. Arrange and sew together (10) Dresden quarter blocks and (1)  $4 \frac{1}{2}$ " x  $4 \frac{1}{2}$ " A square to make a pieced column Make (2) columns and sew to the opposite long sides of quilt center.