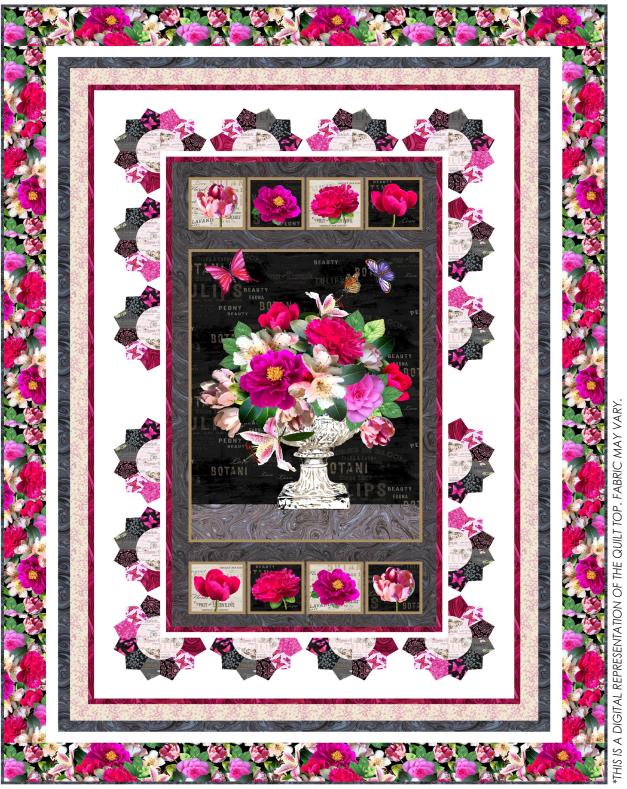

SIZE 50"W X 70"H | LEVEL INTERMEDIATE | PATTERN BY WENDY SHEPPARD

FREE PATTERN AVAILABLE ON MICHAELMILLERFABRICS.COM

THIS IS A DIGITAL REPRESENTATION OF THE QUILT TOP, FABRIC MAY VARY.

FABRIC A
SC5333-BRIGHT WHITE
COTTON COUTURE
1-1/2 YARDS

#### **QUILT TOP ASSEMBLY**

- 1. Inner border #1. Sew (2) 1" x 42 1/2" B strips to the opposite long sides of (1) 22 1/2" x 42 1/2" J quilt center, followed by (2) 1" x 23 1/2" B strips to the remaining opposite short sides of quilt center.
- 2. Inner border #2. Sew (2) 1"  $\times$  43 1/2" A strips to the opposite long sides of quilt center, followed by (2) 1"  $\times$  24 1/2" A strips to the remaining opposite short sides of quilt center.
- 3. Inner border #3.
- a. Sew together (1) Fabric 1 template "B" piece and (1) Fabric 3 template "B" piece to each side of (1) Fabric 2 template "D" piece to make an arch unit. Curve piece the inner curve of the unit to (1) Fabric K template "C" piece. Turn under seam allowance of the Dresden blades of arch unit, and applique unit to (1) 4 1/2" x 4 1/2" A square to complete (1) Dresden quarter block. Trim making sure to leave a 1/4" seam allowance all round the square. Block measures 4 1/2" x 4 1/2" raw edge to raw edge.

b. Make a total number of blocks for the following Fabric 1/Fabric 2/Fabric 3 combinations:

10 blocks: B/I/D, G/I/D

16 blocks: L/E/H

c. Arrange and sew together (10) Dresden quarter blocks and (1)  $4 \frac{1}{2}$ " x  $4 \frac{1}{2}$ " A square to make a pieced column Make (2) columns and sew to the opposite long sides of quilt center.

Arrange and sew together (8) Dresden quarter blocks to make a pieced row. Make (2) rows and sew to the remaining opposite short sides of quilt center.

- 4. Inner border #4. Sew (2)  $2" \times 52 \times 1/2"$  A strips to the opposite long sides of quilt center, followed by (2)  $2" \times 35 \times 1/2"$  A strips to the remaining opposite short sides of quilt center.
- 5. Inner border #5. Sew (2) 1"  $\times$  55 1/2" B strips to the opposite long sides of quilt center, followed by (2) 1"  $\times$  36 1/2" B strips to the remaining opposite short sides of quilt center.
- 6. Inner border #6. Sew (2) 2" x 56 1/2" F strips to the opposite long sides of quilt center, followed by (2) 2" x 39 1/2" F strips to the remaining opposite short sides of quilt center.
- 7. Inner border #7. Sew (2) 1 1/2" x 59 1/2" C strips to the opposite long sides of quilt center, followed by (2) 1 1/2" x 41 1/2" C strips to the remaining opposte short sides of quilt center.
- 8. Inner border #8. Sew (2) 1 1/2" x 61 1/2" A strips to the opposite long sides of quilt center, followed by (2) 1 1/2" x 43 1/2" A strips to the remaining opposite short sides of quilt center.
- 9. Outer border. Sew (2) 4"  $\times$  63 1/2" M strips to the opposite long sides of quilt center, followed by (2) 4"  $\times$  50 1/2" M strips to the remaining opposite short sides of quilt center to complete quilt top.

#### **FINISHING:**

- 1. With the backing fabric laying taut, place batting and then quilt top to form quilt sandwich. Baste sandwich.
- 2. Quilt as desired.
- 3. Bind to finish quilt.