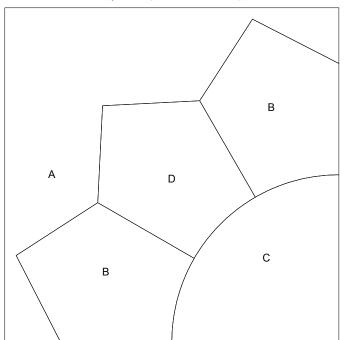

#### **QUILT TOP ASSEMBLY**

- 1. Inner border #1. Sew (2) 1" x 42 1/2" B strips to the opposite long sides of (1) 22 1/2" x 42 1/2" J quilt center, followed by (2) 1" x 23 1/2" B strips to the remaining opposite short sides of quilt center.
- 2. Inner border #2. Sew (2) 1"  $\times$  43 1/2" A strips to the opposite long sides of quilt center, followed by (2) 1"  $\times$  24 1/2" A strips to the remaining opposite short sides of quilt center.
- 3. Inner border #3.
- a. Sew together (1) Fabric 1 template "B" piece and (1) Fabric 3 template "B" piece to each side of (1) Fabric 2 template "D" piece to make an arch unit. Curve piece the inner curve of the unit to (1) Fabric K template "C" piece. Turn under seam allowance of the Dresden blades of arch unit, and applique unit to (1) 4 1/2" x 4 1/2" A square to complete (1) Dresden quarter block. Trim making sure to leave a 1/4" seam allowance all round the square. Block measures 4 1/2" x 4 1/2" raw edge to raw edge.

b. Make a total number of blocks for the following Fabric 1/Fabric 2/Fabric 3 combinations:

10 blocks: B/I/D, G/I/D

16 blocks: L/E/H

c. Arrange and sew together (10) Dresden quarter blocks and (1)  $4 \frac{1}{2}$ " x  $4 \frac{1}{2}$ " A square to make a pieced column Make (2) columns and sew to the opposite long sides of quilt center.

#### 3 Blade Large Center Dresden Fan

Key Block (87/100 actual size)