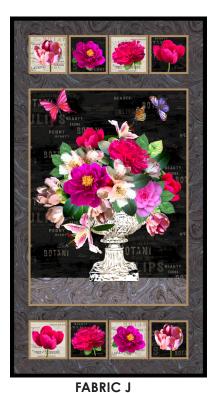

| KEY | CUTTING INSTRUCTIONS                                                                                   |
|-----|--------------------------------------------------------------------------------------------------------|
| ı   | a. inner border #3<br>(20) "D" Dresdan pieces from provided templates.                                 |
| J   | a. quilt center<br>(1) 22 1/2" x 42 1/2" rectangle, centering design.                                  |
| K   | a. inner border #3<br>(36) "C" Dresden pieces from provided template.                                  |
| L   | a. inner border #3<br>(16) "B" Dresden pieces from provided template.                                  |
| М   | a. outer border<br>(6) 4" x wof. Piece strips and subcut (2) 4" x 50 1/2" and (2) 4" x 63 1/2" strips. |