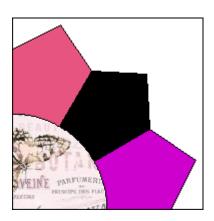

#### **QUILT TOP ASSEMBLY**

- 1. Inner border #1. Sew (2) 1" x 42 1/2" B strips to the opposite long sides of (1) 22 1/2" x 42 1/2" J quilt center, followed by (2) 1" x 23 1/2" B strips to the remaining opposite short sides of quilt center.
- 2. Inner border #2. Sew (2) 1"  $\times$  43 1/2" A strips to the opposite long sides of quilt center, followed by (2) 1"  $\times$  24 1/2" A strips to the remaining opposite short sides of quilt center.
- 3. Inner border #3.
- a. Sew together (1) Fabric 1 template "B" piece and (1) Fabric 3 template "B" piece to each side of (1) Fabric 2 template "D" piece to make an arch unit. Curve piece the inner curve of the unit to (1) Fabric K template "C" piece. Turn under seam allowance of the Dresden blades of arch unit, and applique unit to (1) 4 1/2" x 4 1/2" A square to complete (1) Dresden quarter block. Trim making sure to leave a 1/4" seam allowance all round the square. Block measures 4 1/2" x 4 1/2" raw edge to raw edge.

b. Make a total number of blocks for the following Fabric 1/Fabric 2/Fabric 3 combinations:

10 blocks: B/I/D, G/I/D

16 blocks: L/E/H

c. Arrange and sew together (10) Dresden quarter blocks and (1)  $4 \frac{1}{2}$ " x  $4 \frac{1}{2}$ " A square to make a pieced column Make (2) columns and sew to the opposite long sides of quilt center.