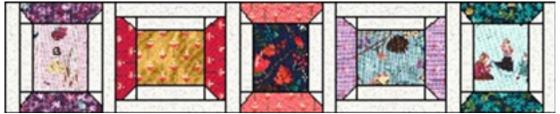

JUST SPOOLIN' QUILT

5. Make a total number of blocks in the following combinations:

5 Blocks: C/H, I/F, N/E, O/G 4 Blocks: M/J, B/L, P/K 3 Blocks: Q/P

#### **Quilt Center Assembly**

1. Pieced rows. Refer to quilt image for block placement and orientations, arrange and sew together (5) pieced blocks to make a pieced row. Make a total of (7) pieced rows. Diagram of pieced row 1 is shown below (enlarged for reference, not to scale)