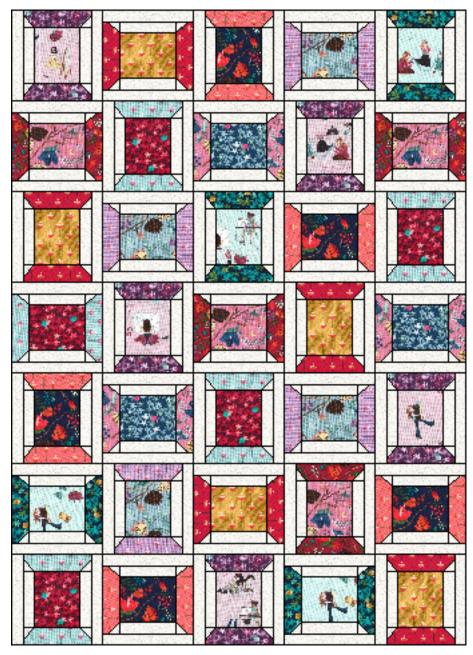

#### **Quilt Center Assembly**

1. Pieced rows. Refer to quilt image for block placement and orientations, arrange and sew together (5) pieced blocks to make a pieced row. Make a total of (7) pieced rows. Diagram of pieced row 1 is shown below (enlarged for reference, not to scale)

2. Sew pieced rows together to complete quilt center.