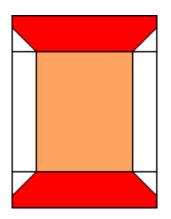

#### **Quilt Center Assembly**

1. Pieced rows. Refer to quilt image for block placement and orientations, arrange and sew together (5) pieced blocks to make a pieced row. Make a total of (7) pieced rows. Diagram of pieced row 1 is shown below (enlarged for reference, not to scale)