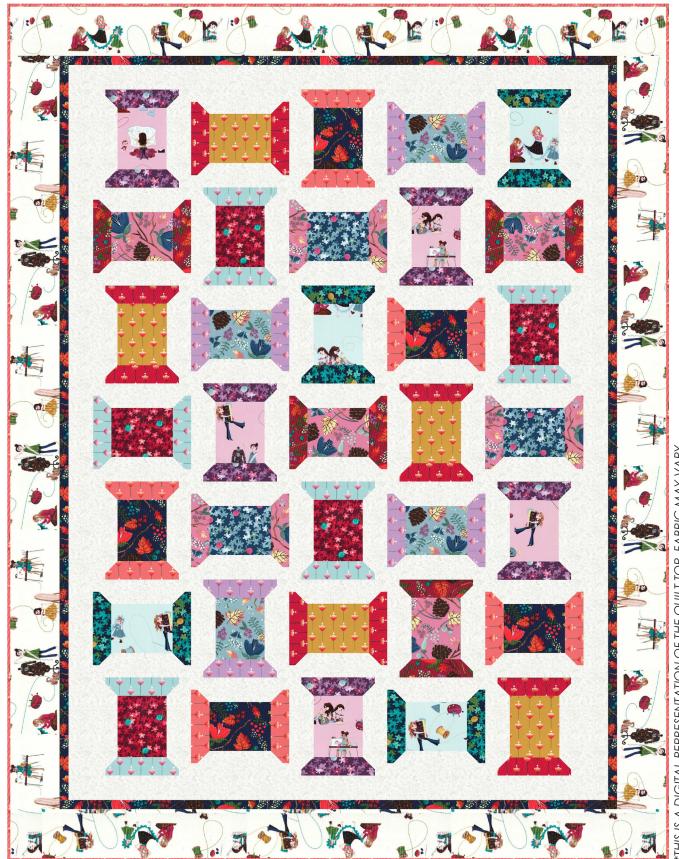

### michae miller FABRICS JUST SPOOLIN' QUILT

SIZE 53-1/2"W X 61-1/2"H | LEVEL CONFIDENT BEGINNER | PATTERN BY WENDY SHEPPARE

\*THIS IS A DIGITAL REPRESENTATION OF THE QUILT TOP. FABRIC MAY VARY. FREE PATTERN AVAILABLE ON MICHAELMILLERFABRICS.COM

#### **Quilt Center Assembly**

1. Pieced rows. Refer to quilt image for block placement and orientations, arrange and sew together (5) pieced blocks to make a pieced row. Make a total of (7) pieced rows. Diagram of pieced row 1 is shown below (enlarged for reference, not to scale)