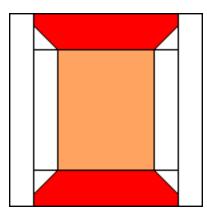

#### **Constructing Pieced Blocks**

1. Sew (2) 1 1/2" x 5 1/2" Fabric A rectangles to the left and right sides of (1) 4 1/2" x 5 1/2" print fabric rectangle.

2. Draw a diagonal line on the wrong side of (1) 1 1/2" x 1 1/2" Fabric A square. Place square, right sides together, at a corner of (1) 2" x 6 1/2" print fabric rectangle. Sew on drawn line. Trim 1/4" away from sewn line. Open and press to reveal Fabric A corner triangle. Repeat with another 1 1/2" x 1 1/2" Fabric A square at the opposite corner as shown.

Make a total of (2) sewn units.

3. Sew units made in step 2 to the top and bottom of unit made in step 1 to make a spool unit.

4. Sew (2) 1 1/2" x 8 1/2" Fabric A rectangles to the left and right sides of spool unit to complete (1) block.