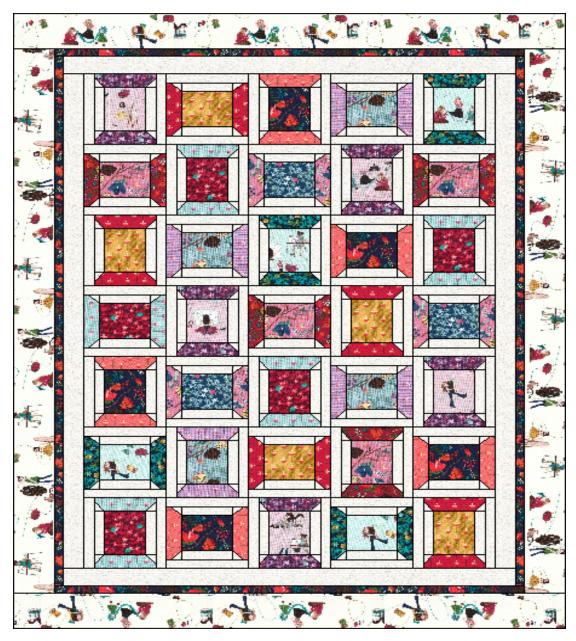

#### **Quilt Top Assembly**

1. Inner border #1. Sew (2)  $2 \frac{1}{2}$ " x 56  $\frac{1}{2}$ " Fabric A strips to the opposite long sides of quilt center, followed by (2)  $2 \frac{1}{2}$ " x 44  $\frac{1}{2}$ " Fabric A strips to the remaining opposite short sides of quilt center.

2. Inner border #2. Sew (2)  $1 \frac{1}{4}$  x 60  $\frac{1}{2}$  Fabric N strips to the opposite long sides of quilt center, followed by (2)  $1 \frac{1}{4}$  x 46" Fabric N strips to the remaining opposite short sides of quilt center.

3. Outer border. Sew (2)  $4 \frac{1}{2}$ " x 62" Fabric D strips to the opposite long sides of quilt center, followed by (2)  $4 \frac{1}{2}$ " x 54" Fabric D strips to the remaining opposite short sides of quilt center to complete quilt top.