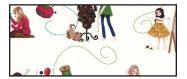

### michae miller FABRICS JUST SPOOLIN' QUILT

SIZE 53-1/2"W X 61-1/2"H | LEVEL CONFIDENT BEGINNER | PATTERN BY WENDY SHEPPARE

\*THIS IS A DIGITAL REPRESENTATION OF THE QUILT TOP. FABRIC MAY VARY. FREE PATTERN AVAILABLE ON MICHAELMILLERFABRICS.COM