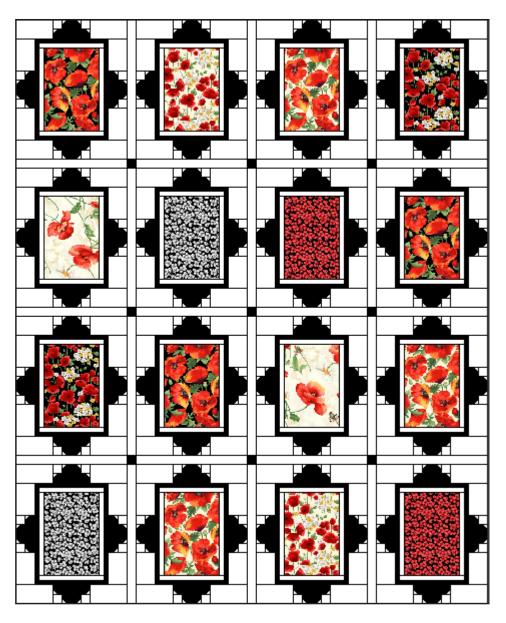

#### **Quilt Center Assembly**

1. Pieced rows. Refering to quilt image for block placement guide, arrange and sew together (4) pieced blocks and (3) 1 1/2" x 15 1/2" B sashing rectangles to make (1) pieced row. Make a total of (4) pieced rows. Row 1 is shown below.

2. Pieced sashing rows. Sew together (4) 1 1/2" x 12 1/2" B sashing rectangles and (3) 1 1/2" x 1 1/2" A squares to make a pieced sashing row. Make a total of (3) pieced sashing rows.

3. Sew together pieced rows and pieced sashing rows to complete quilt center.