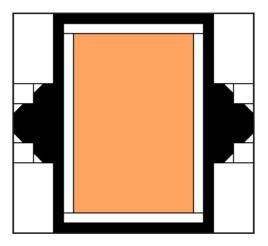

Sew top and bottom units together to complete (1) clover unit. Make a total of (4) clover units.

3. Sew (2) 2 1/2" x 4" B rectangles to the opposite short sides of (1) clover unit to make (1) column unit. Make (2) column units and sew to the opposite long sides of block center.

Sew (2) 2 1/2" x 4 1/2" B rectangles to the opposite short sides of (1) color unit to make (1) row unit. Make (2) row units and sew to the remaining opposite short sides of block center to complete (1) block. Square block to 12 1/2" X 15 1/2".