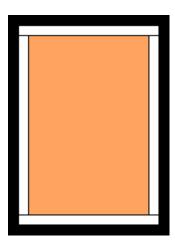

#### **Constructing Pieced Blocks**

1. Block Center. Sew (2) 1"  $\times$  9 1/2" B rectangles to the opposite long sides of (1) 6 1/2"  $\times$  9 1/2" print rectangle, followed by (2) 1"  $\times$  7 1/2" B rectangles to the remaining opposite short sides of the same print rectangle.

Then add (2) 1"x 10 1/2" A rectangles to the opposite long sides, followed by (2) 1"  $\times$  8 1/2" A rectangles to the remaining opposite short sides to complete block center, measuring 8 1/2"  $\times$  11 1/2" raw edge to raw edge.