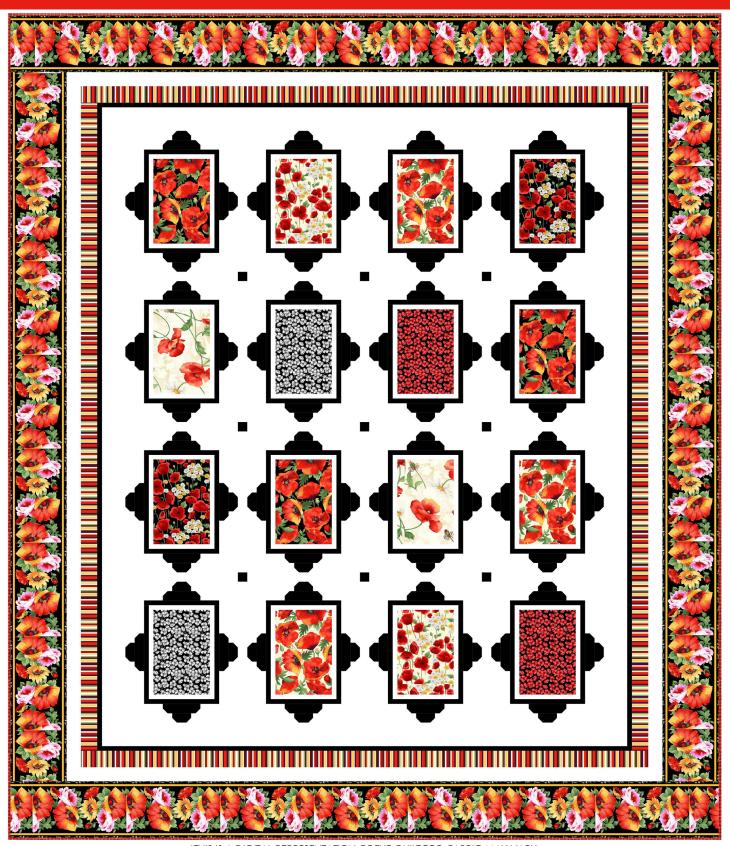

#### **Quilt Center Assembly**

1. Pieced rows. Refering to quilt image for block placement guide, arrange and sew together (4) pieced blocks and (3) 1 1/2" x 15 1/2" B sashing rectangles to make (1) pieced row. Make a total of (4) pieced rows. Row 1 is shown below.

2. Pieced sashing rows. Sew together (4) 1 1/2" x 12 1/2" B sashing rectangles and (3) 1 1/2" x 1 1/2" A squares to make a pieced sashing row. Make a total of (3) pieced sashing rows.

3. Sew together pieced rows and pieced sashing rows to complete quilt center.

#### **Quilt Top Assembly**

- 1. Inner border #1. Sew (2) 3"  $\times$  63 1/2" B strips to the opposite long sides of quilt center, followed by (2) 3"  $\times$  56 1/2" strips B strips to the remaining opposite short sides of quilt center.
- 2. Inner border #2. Sew (2) 1" x 68 1/2" A strips to the opposite long sides of quilt center, followed by (2) 1" x 57 1/2" A strips to the remaining opposite short sides of quilt center.
- 3. Inner border #3. Sew (2) 2 1/4" x 69 1/2" K strips to the opposite long sides of quilt center, followed by (2) 2 1/4" x 61" K strips to the remaining opposite short sides of quilt center.

- 4. Inner border #4. Sew (2) 2" x 73" B strips to the opposite long sides of quilt center, followed by (2) 2" x 64" B strips to the remaining opposite short sides of quilt center.
- 5. Outer border. Sew (2) 6 1/2" x 76" I strips to the opposite long sides of quilt center, followed by (2) 6 1/2" x 76" I strips to the remaining opposite short sides of quilt center to complete quilt top.