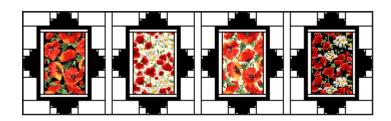

#### **Quilt Center Assembly**

1. Pieced rows. Refering to quilt image for block placement guide, arrange and sew together (4) pieced blocks and (3) 1 1/2" x 15 1/2" B sashing rectangles to make (1) pieced row. Make a total of (4) pieced rows. Row 1 is shown below.