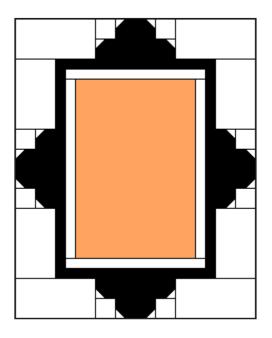

#### **Constructing Pieced Blocks**

1. Block Center. Sew (2) 1"  $\times$  9 1/2" B rectangles to the opposite long sides of (1) 6 1/2"  $\times$  9 1/2" print rectangle, followed by (2) 1"  $\times$  7 1/2" B rectangles to the remaining opposite short sides of the same print rectangle.

Then add (2) 1"x 10 1/2" A rectangles to the opposite long sides, followed by (2) 1"  $\times$  8 1/2" A rectangles to the remaining opposite short sides to complete block center, measuring 8 1/2"  $\times$  11 1/2" raw edge to raw edge.

2. Clover unit. Draw a diagonal line on the wrong side of (1) 1" x 1" B square. Place square, right sides together, at a corner of (1) 1 1/2" x 2 1/2" A rectangle. Sew on drawn line. Trim 1/4" away from sewn line. Open and press to reveal B corner triangle. Repeat with another B square at the opposite corner adjacent to the previous corner triangle on the same A rectangle.

Sew (2) 1 1/2" x 1 1/2" B squares to the opposite short sides to complete top unit.

Draw a diagonal line on the wrong side of (1) 1" x 1" B square. Place square, right sides together, at a corner of (1) 1 1/2" x 4 1/2" A rectangle. Sew on drawn line. Trim 1/4" away from sewn line. Open and press to reveal B corner triangle. Repeat with another B square at the opposite corner adjacent to the previous corner triangle on the same A rectangle to complete bottom unit.

Sew top and bottom units together to complete (1) clover unit. Make a total of (4) clover units.

3. Sew (2) 2 1/2" x 4" B rectangles to the opposite short sides of (1) clover unit to make (1) column unit. Make (2) column units and sew to the opposite long sides of block center.

Sew (2) 2 1/2" x 4 1/2" B rectangles to the opposite short sides of (1) color unit to make (1) row unit. Make (2) row units and sew to the remaining opposite short sides of block center to complete (1) block. Square block to 12 1/2" X 15 1/2".