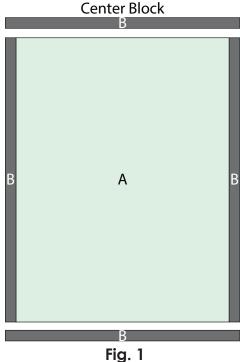

### **Block Assembly:**

1. Sew (1) 2" x 40-1/2" Fabric **B** strip to each side of the 30-1/2" x 40-1/2" Fabric A strip. Sew (1) 2" x 33-1/2" Fabric **B** strip to the top and to the bottom of the Fabric A strip to make the Center Block (Fig. 1).