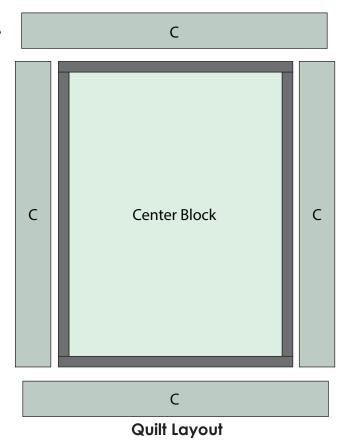

### **Quilt Top Assembly:** (Refer to the Quilt Layout when assembling the quilt top.)

**2.** Sew (1) 5-1/2" x 43-1/2" LOF Fabric **C** strip to each side of the **Center Block**. Sew (1) 5-1/2" x 43-1/2" WOF Fabric **B** strip to the top and to the bottom of the Center Block to make the quilt top (Fig. 2).