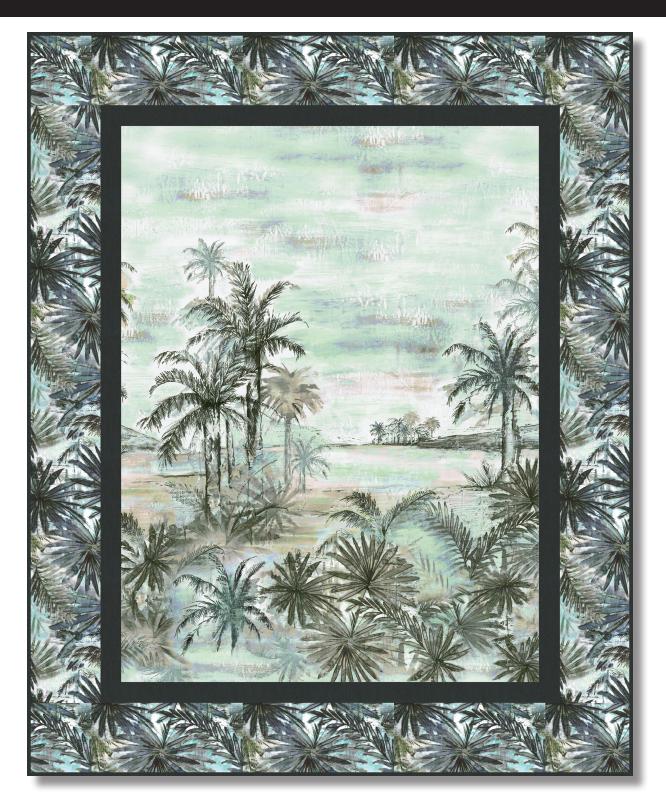

Landscape Beauty

QUILT SIZE: 43" x 53" • LEVEL: Beginner • PATTERN BY: Heidi Pridemore • Landscape Beauty Collection
PATTERN AVAILABLE ON: www.michaelmillerfabrics.com

# Landscape Beauty

FABRIC B SC5333-Gray 3/4 yard

FABRIC C DCX8637-Mist 1 yard

BACKING DCX8636-Mist 3 yards

| KEY  | CUTTING INSTRUCTIONS                                                                                                                                                                                                                                                  |
|------|-----------------------------------------------------------------------------------------------------------------------------------------------------------------------------------------------------------------------------------------------------------------------|
| Α    | Fussy cut (1) 30-1/2" x 40-1/2" Width of Fabric (WOF) strip centered on scene for center of quilt.                                                                                                                                                                    |
| В    | (2) 2" x 40-1/2" WOF strips.<br>(2) 2" x 33-1/2" WOF strips.<br>FOR BINDING:<br>(5) 2-1/2" x WOF strips.                                                                                                                                                              |
| С    | <ul> <li>(3) 5-1/2" x Length of Fabric (LOF) strips. Piece the strips together and cut</li> <li>(2) 5-1/2" x 43-1/2" strips.</li> <li>From the remaining fabric cut (3) 5-1/2" x WOF strips. Piece the strips together and cut (2) 5-1/2" x 43-1/2 strips.</li> </ul> |
| Back | (2) 51" x WOF strips. Piece the strips together and trim to make the 51" x 61" pieced backing.                                                                                                                                                                        |