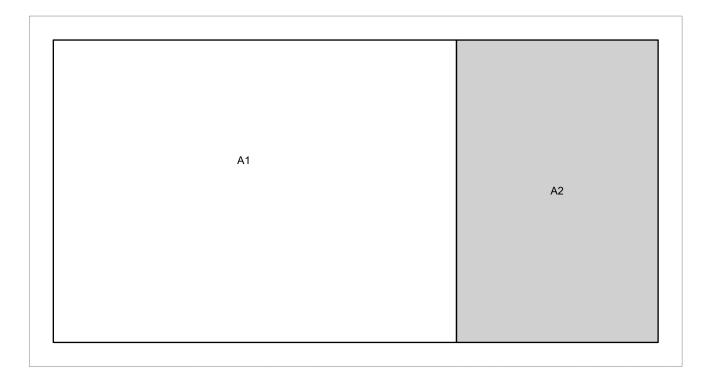

### Mushroom Block A Fabric Assignments:

- 1. Use the guide listed to pair the correct size fabric piece with the correct template letter and number.
- A1 Fabric A 4 ¾" x 5 ¾"
- A2 Fabric D 5 ¼" square
- B1 Fabric A 4 ¾" x 5 ¾"
- C1 Fabric A 2 ¾" x 4"
- C2 Fabric G 9 ¼" x 3 ½"
- D1 Fabric A 3" x 3 ¼"
- E1 Fabric A 2 ¾" x 4"
- E2 Fabric G 2 ½" x 2 ¾"
- F1 Fabric A 3" x 4 ¼"
- F2 Fabric G 4" x 8"
- G1 Fabric A 3" x 4 ¼"
- H1 Fabric A 2 ¾" x 4"
  H2 Fabric G 2 ½" x 2 ¾"
- Sew a Fabric A 11" x 2" piece of fabric to the top of the block to complete Mushroom Block
- 2. Trim Mushroom Block A to 11" unfinished.

Mushroom Block A

Create (6) Mushroom Block A