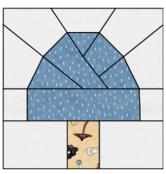

### Mushroom Block A Fabric Assignments:

- 1. Use the guide listed to pair the correct size fabric piece with the correct template letter and number.
- A1 Fabric A 4 ¾" x 5 ¾"
- A2 Fabric D 5 ¼" square
- B1 Fabric A 4 ¾" x 5 ¾"
- C1 Fabric A 2 ¾" x 4"
- C2 Fabric G 9 ¼" x 3 ½"
- D1 Fabric A 3" x 3 ¼"
- E1 Fabric A 2 ¾" x 4"
- E2 Fabric G 2 ½" x 2 ¾"
- F1 Fabric A 3" x 4 ¼"
- F2 Fabric G 4" x 8"
- G1 Fabric A 3" x 4 ¼"
- H1 Fabric A 2 ¾" x 4"
  H2 Fabric G 2 ½" x 2 ¾"
- Sew a Fabric A 11" x 2" piece of fabric to the top of the block to complete Mushroom Block
- 2. Trim Mushroom Block A to 11" unfinished.

Mushroom Block A

Create (6) Mushroom Block A