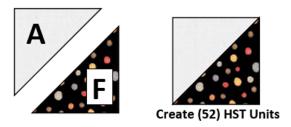

#### Blocks A – Churn Dash Blocks

1. Create HST units by sewing (1) 3 <sup>1</sup>/<sub>2</sub>" HST cut from Fabrics A and F right sides together along the longest edge. Trim the HST unit to 3" x 3" unfinished. Press seams toward Fabric F. Repeat to create (52) HST units.