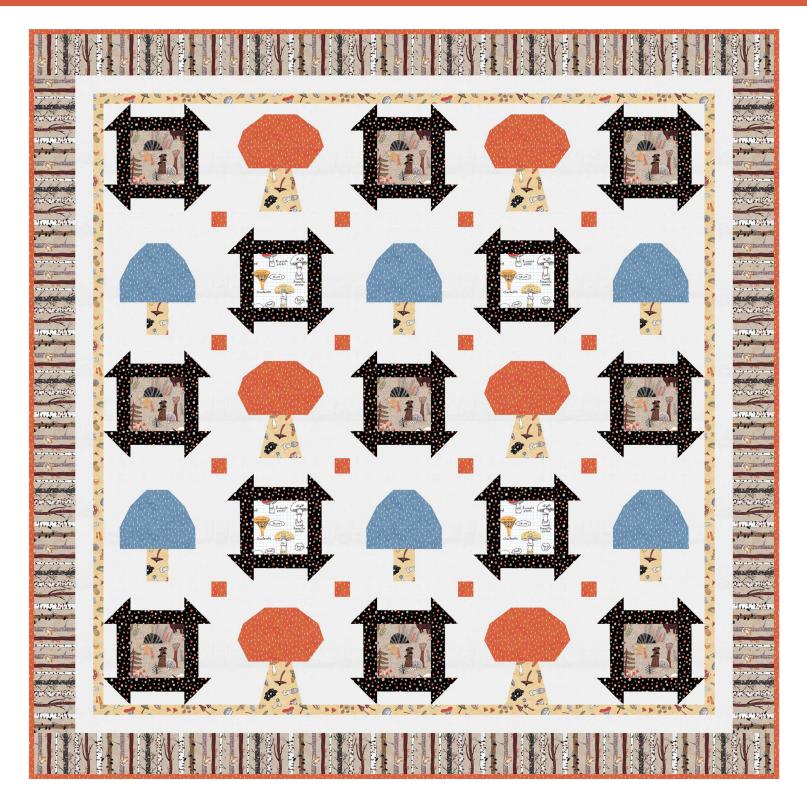

## michae miller FABRICS FOREST FINDINGS

SIZE: 72"W x 72"H • LEVEL: INTERMEDIATE • PATTERN BY: NATALIE CRABTREE • MUSHROOM FAN CLUB COLLECTION PATTERN AVAILABLE ON: WWW.MICHAELMILLERFABRICS.COM

THIS IS A DIGITAL REPRESENTATION OF THE QUILT TOP, FABRIC MAY VARY.

#### Blocks A – Churn Dash Blocks

1. Create HST units by sewing (1) 3 <sup>1</sup>/<sub>2</sub>" HST cut from Fabrics A and F right sides together along the longest edge. Trim the HST unit to 3" x 3" unfinished. Press seams toward Fabric F. Repeat to create (52) HST units.

- 2. Sew (1) 1 <sup>3</sup>/<sub>4</sub>" x 6" rectangle cut from Fabrics A and F along the longest edge, right sides together. Press seams toward Fabric F. Repeat to create (52) rectangle units measuring 3" x 6" unfinished.
- 3. Complete Block A using (4) HST units made in Step 1, (4) rectangle units made in Step 2, and (1) Fabric B 6" square.
- 4. Repeat to create (9) blocks using Fabric B as the center of Block A.
- 5. Repeat the same construction process described in Step 3 using Fabric C 6" squares. Repeat to create (4) blocks using Fabric C as the center to complete Block A construction.
- 6. The number of Block A should total (13). Block A should measure 11" x 11" unfinished.

### Mushroom Block A Fabric Assignments:

- 1. Use the guide listed to pair the correct size fabric piece with the correct template letter and number.
- A1 Fabric A 4 ¾" x 5 ¾"
- A2 Fabric D 5 ¼" square
- B1 Fabric A 4 ¾" x 5 ¾"
- C1 Fabric A 2 ¾" x 4"
- C2 Fabric G 9 ¼" x 3 ½"
- D1 Fabric A 3" x 3 ¼"
- E1 Fabric A 2 ¾" x 4"
- E2 Fabric G 2 ½" x 2 ¾"
- F1 Fabric A 3" x 4 ¼"
- F2 Fabric G 4" x 8"
- G1 Fabric A 3" x 4 ¼"
- H1 Fabric A 2 ¾" x 4"
  H2 Fabric G 2 ½" x 2 ¾"
- Sew a Fabric A 11" x 2" piece of fabric to the top of the block to complete Mushroom Block
- 2. Trim Mushroom Block A to 11" unfinished.

Mushroom Block A

Create (6) Mushroom Block A

#### Mushroom Block B Fabric Assignments:

- 1. Use the guide listed to pair the correct size fabric piece with the correct template letter and number.
  - A1 Fabric A 5" x 3 ¾"
  - A2 Fabric D 2 ¾" x 3 ¾"
  - B1 Fabric A 5" x 3 ¾"
  - C1 Fabric A 2 ¼" x 2 ¾"
  - C2 Fabric H 8" x 3"
  - D1 Fabric A 2 ¼" x 2 ¾"
  - E1 Fabric A 5" x 4 ¼"
  - E2 Fabric H 3 ½" x 4 ¼"
  - F1 Fabric A 5" x 3 ¾"
  - F2 Fabric H 5 ¼" x 3 ¼"
  - G1 Fabric A 5" x 2 ¼"
  - G2 Fabric H 3 ¼" x 2 ¼"
  - H1 Fabric A 4 ¾" x 3 ¾"
  - H2 Fabric H 3" square
  - I1 Fabric A 5" x 4 ¼"
  - I2 Fabric H 3 ¼" square

2. Mushroom Block B should measure 11" unfinished.

# FOREST FINDINGS

Create (6) Mushroom Block B

### **Quilt Assembly**

michae| miller

FABRICS

- 1. Construct horizontal sashing rows by sewing (5) Fabric A 11" x 2" rectangles and (4) Fabric G 2" squares together. Start and end each sashing row with a Fabric A rectangle. Press seams toward Fabric A. Repeat to create (4) sashing rows.
- 2. Begin constructing block rows using (5) blocks per row, placing (1) Fabric A 11" x 2" sashing strip in between each block. Block rows contain a mixture of Block A *(two colorways),* and Mushroom Blocks A and B. Refer to diagrams frequently for accurate block placement. Press seams toward Fabric A.

Construct Border 1 by sewing (1) Fabric D 1 ½" x WOF and (1) shorter Fabric D 1 ½" strip together. Repeat (4) times to create (4) long strips. Trim (2) strips to 1 ½" x 59" for the sides of the quilt. Trim the remaining (2) strips to 1 ½" x 61" for the top/bottom of the quilt.

# FOREST FINDINGS

- 4. Construct Border 2 by sewing (2) Fabric A 2 ¼" x WOF strips together using a diagonal seam. Repeat (4) times to create (4) long strips.
- 5. Trim (2) strips to 2 ¼" x 61" for the sides of the quilt. Trim the remaining (2) strips to 2 ¼" x 64 ½" for the top/ bottom of the quilt.
- 6. Construct Border 3 by sewing (8) Fabric E 4 ½" x WOF strips together end to end using a straight ¼" seam. If possible, align tree strips for a continuous seamless transition between stripes.
- 7. From the long Fabric E strip, trim (2) strips to 4 1/2" x 64 1/2" for the side borders. Trim (2) strips to 4 1/2" x 72 1/2" for the top/bottom borders.
- 8. Sew Borders 1-3 onto the quilt top in numerical order. For all borders, sew the side borders onto the quilt top first, followed by the top and bottom borders. Press seams outward toward the border.