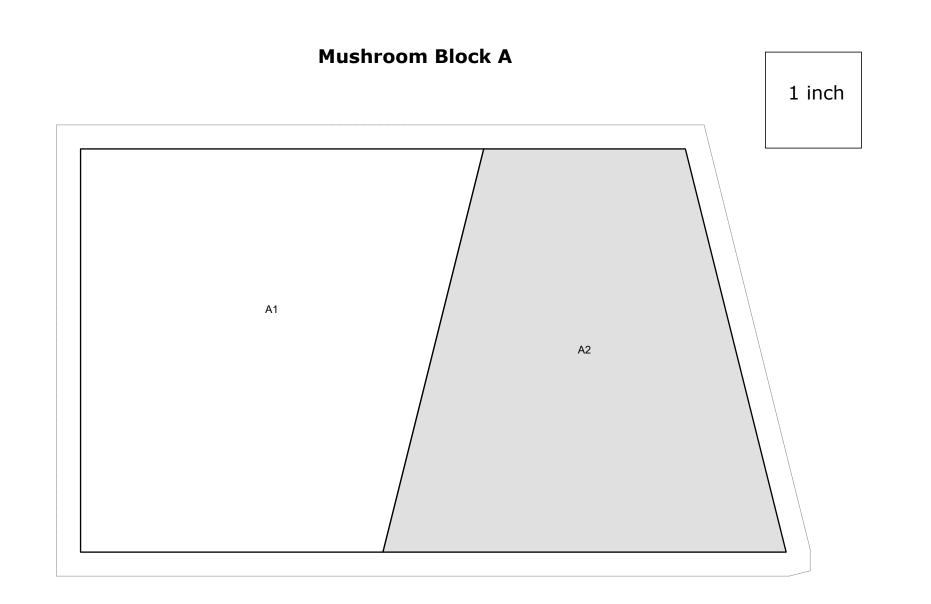

### Mushroom Block A Fabric Assignments:

- 1. Use the guide listed to pair the correct size fabric piece with the correct template letter and number.
- A1 Fabric A 4 ¾" x 5 ¾"
- A2 Fabric D 5 ¼" square
- B1 Fabric A 4 ¾" x 5 ¾"
- C1 Fabric A 2 ¾" x 4"
- C2 Fabric G 9 ¼" x 3 ½"
- D1 Fabric A 3" x 3 ¼"
- E1 Fabric A 2 ¾" x 4"
- E2 Fabric G 2 ½" x 2 ¾"
- F1 Fabric A 3" x 4 ¼"
- F2 Fabric G 4" x 8"
- G1 Fabric A 3" x 4 ¼"
- H1 Fabric A 2 ¾" x 4"
  H2 Fabric G 2 ½" x 2 ¾"
- Sew a Fabric A 11" x 2" piece of fabric to the top of the block to complete Mushroom Block
- 2. Trim Mushroom Block A to 11" unfinished.

Mushroom Block A

Create (6) Mushroom Block A