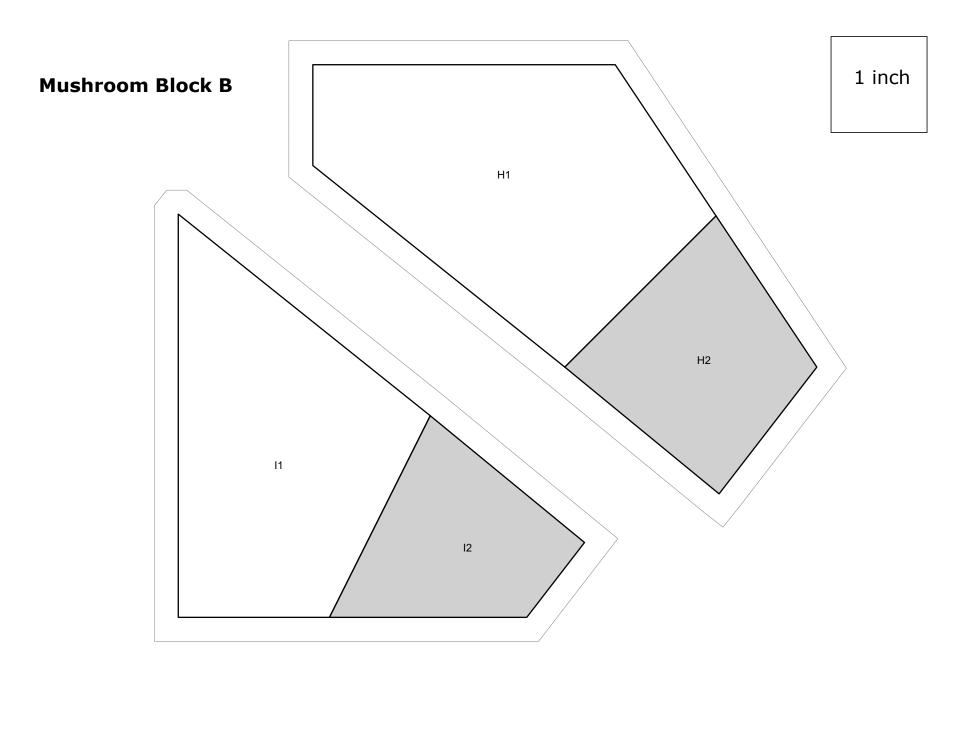

#### Mushroom Block B Fabric Assignments:

- 1. Use the guide listed to pair the correct size fabric piece with the correct template letter and number.
  - A1 Fabric A 5" x 3 ¾"
  - A2 Fabric D 2 ¾" x 3 ¾"
  - B1 Fabric A 5" x 3 ¾"
  - C1 Fabric A 2 ¼" x 2 ¾"
  - C2 Fabric H 8" x 3"
  - D1 Fabric A 2 ¼" x 2 ¾"
  - E1 Fabric A 5" x 4 ¼"
  - E2 Fabric H 3 ½" x 4 ¼"
  - F1 Fabric A 5" x 3 ¾"
  - F2 Fabric H 5 ¼" x 3 ¼"
  - G1 Fabric A 5" x 2 ¼"
  - G2 Fabric H 3 ¼" x 2 ¼"
  - H1 Fabric A 4 ¾" x 3 ¾"
  - H2 Fabric H 3" square
  - I1 Fabric A 5" x 4 ¼"
  - I2 Fabric H 3 ¼" square

2. Mushroom Block B should measure 11" unfinished.

# FOREST FINDINGS

Create (6) Mushroom Block B