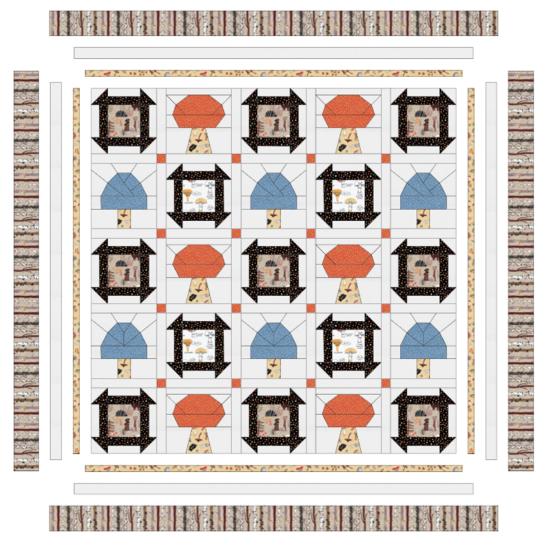

### **Quilt Assembly**

michae| miller

FABRICS

- 1. Construct horizontal sashing rows by sewing (5) Fabric A 11" x 2" rectangles and (4) Fabric G 2" squares together. Start and end each sashing row with a Fabric A rectangle. Press seams toward Fabric A. Repeat to create (4) sashing rows.
- 2. Begin constructing block rows using (5) blocks per row, placing (1) Fabric A 11" x 2" sashing strip in between each block. Block rows contain a mixture of Block A *(two colorways),* and Mushroom Blocks A and B. Refer to diagrams frequently for accurate block placement. Press seams toward Fabric A.

Construct Border 1 by sewing (1) Fabric D 1 ½" x WOF and (1) shorter Fabric D 1 ½" strip together. Repeat (4) times to create (4) long strips. Trim (2) strips to 1 ½" x 59" for the sides of the quilt. Trim the remaining (2) strips to 1 ½" x 61" for the top/bottom of the quilt.

# FOREST FINDINGS

- 4. Construct Border 2 by sewing (2) Fabric A 2 ¼" x WOF strips together using a diagonal seam. Repeat (4) times to create (4) long strips.
- 5. Trim (2) strips to 2 ¼" x 61" for the sides of the quilt. Trim the remaining (2) strips to 2 ¼" x 64 ½" for the top/ bottom of the quilt.
- 6. Construct Border 3 by sewing (8) Fabric E 4 ½" x WOF strips together end to end using a straight ¼" seam. If possible, align tree strips for a continuous seamless transition between stripes.
- 7. From the long Fabric E strip, trim (2) strips to 4 1/2" x 64 1/2" for the side borders. Trim (2) strips to 4 1/2" x 72 1/2" for the top/bottom borders.
- 8. Sew Borders 1-3 onto the quilt top in numerical order. For all borders, sew the side borders onto the quilt top first, followed by the top and bottom borders. Press seams outward toward the border.

- 9. Sandwich quilt with batting and backing. Baste quilt layers together using your preferred method. Quilt as desired.
- 10. Create binding using (8) Fabric G 2 ¼" x WOF strips. Sew strips together end to end using a diagonal seam. Trim seams to ¼" and press open.
- 11. Use an iron to press the long strip in half widthwise and with wrong sides together.
- 12. Attach binding using your preferred method.