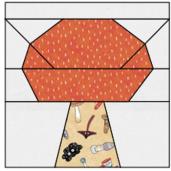

### Mushroom Block A Fabric Assignments:

- 1. Use the guide listed to pair the correct size fabric piece with the correct template letter and number.
- A1 Fabric A 4 ¾" x 5 ¾"
- A2 Fabric D 5 ¼" square
- B1 Fabric A 4 ¾" x 5 ¾"
- C1 Fabric A 2 ¾" x 4"
- C2 Fabric G 9 ¼" x 3 ½"
- D1 Fabric A 3" x 3 ¼"
- E1 Fabric A 2 ¾" x 4"
- E2 Fabric G 2 ½" x 2 ¾"
- F1 Fabric A 3" x 4 ¼"
- F2 Fabric G 4" x 8"
- G1 Fabric A 3" x 4 ¼"
- H1 Fabric A 2 ¾" x 4"
  H2 Fabric G 2 ½" x 2 ¾"
- Sew a Fabric A 11" x 2" piece of fabric to the top of the block to complete Mushroom Block
- 2. Trim Mushroom Block A to 11" unfinished.

Mushroom Block A

Create (6) Mushroom Block A