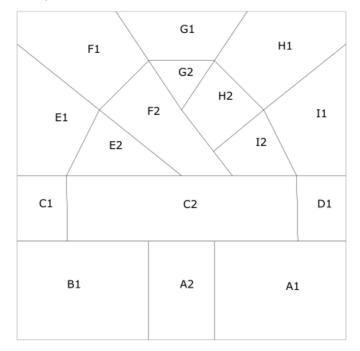

#### Mushroom Block B Fabric Assignments:

- 1. Use the guide listed to pair the correct size fabric piece with the correct template letter and number.
  - A1 Fabric A 5" x 3 ¾"
  - A2 Fabric D 2 ¾" x 3 ¾"
  - B1 Fabric A 5" x 3 ¾"
  - C1 Fabric A 2 ¼" x 2 ¾"
  - C2 Fabric H 8" x 3"
  - D1 Fabric A 2 ¼" x 2 ¾"
  - E1 Fabric A 5" x 4 ¼"
  - E2 Fabric H 3 ½" x 4 ¼"
  - F1 Fabric A 5" x 3 ¾"
  - F2 Fabric H 5 ¼" x 3 ¼"
  - G1 Fabric A 5" x 2 ¼"
  - G2 Fabric H 3 ¼" x 2 ¼"
  - H1 Fabric A 4 ¾" x 3 ¾"
  - H2 Fabric H 3" square
  - I1 Fabric A 5" x 4 ¼"
  - I2 Fabric H 3 ¼" square

2. Mushroom Block B should measure 11" unfinished.

# FOREST FINDINGS

Create (6) Mushroom Block B

### Forest Findings Foundation Templates by Natalie Crabtree

**Mushroom Block B** 

1 inch

Mushroom Block B