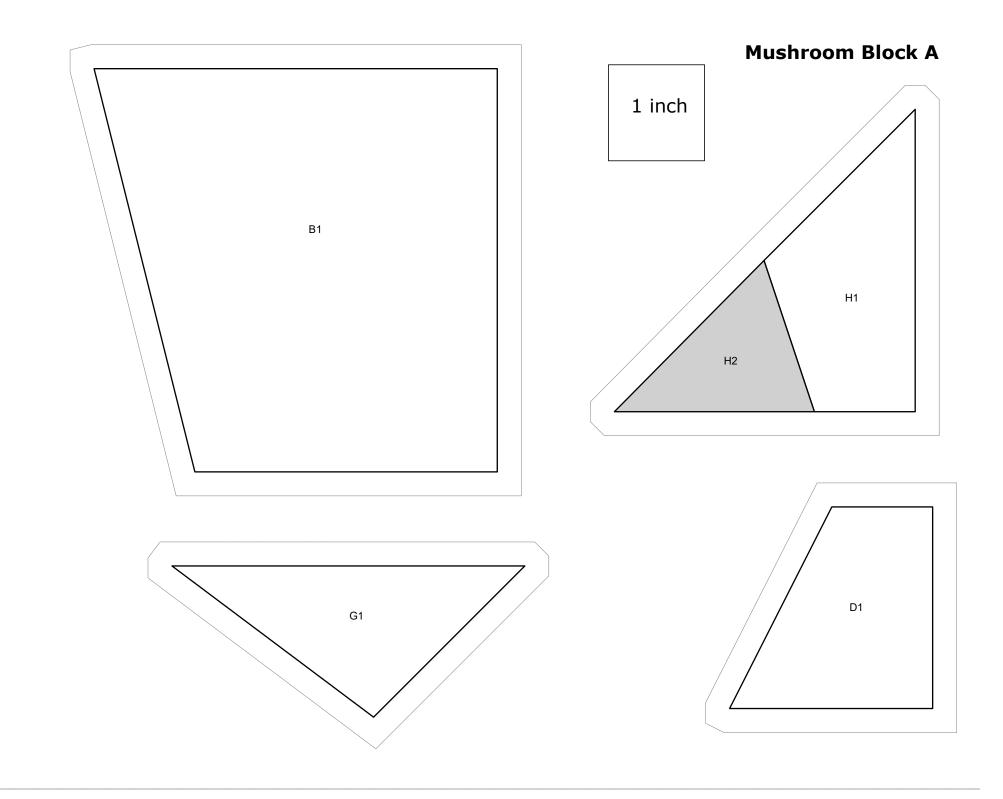

### Mushroom Block A Fabric Assignments:

- 1. Use the guide listed to pair the correct size fabric piece with the correct template letter and number.
- A1 Fabric A 4 ¾" x 5 ¾"
- A2 Fabric D 5 ¼" square
- B1 Fabric A 4 ¾" x 5 ¾"
- C1 Fabric A 2 ¾" x 4"
- C2 Fabric G 9 ¼" x 3 ½"
- D1 Fabric A 3" x 3 ¼"
- E1 Fabric A 2 ¾" x 4"
- E2 Fabric G 2 ½" x 2 ¾"
- F1 Fabric A 3" x 4 ¼"
- F2 Fabric G 4" x 8"
- G1 Fabric A 3" x 4 ¼"
- H1 Fabric A 2 ¾" x 4"
  H2 Fabric G 2 ½" x 2 ¾"
- Sew a Fabric A 11" x 2" piece of fabric to the top of the block to complete Mushroom Block
- 2. Trim Mushroom Block A to 11" unfinished.

Mushroom Block A

Create (6) Mushroom Block A

### Forest Findings Foundation Templates by Natalie Crabtree