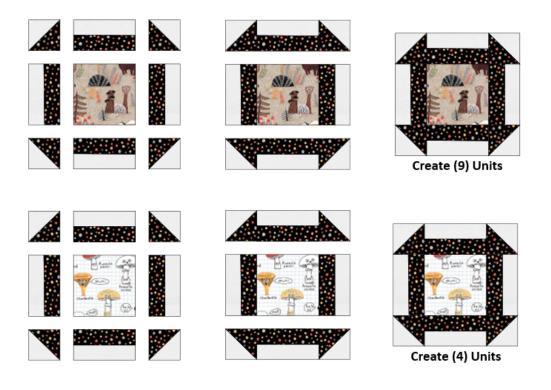

- 2. Sew (1) 1 <sup>3</sup>/<sub>4</sub>" x 6" rectangle cut from Fabrics A and F along the longest edge, right sides together. Press seams toward Fabric F. Repeat to create (52) rectangle units measuring 3" x 6" unfinished.
- 3. Complete Block A using (4) HST units made in Step 1, (4) rectangle units made in Step 2, and (1) Fabric B 6" square.
- 4. Repeat to create (9) blocks using Fabric B as the center of Block A.
- 5. Repeat the same construction process described in Step 3 using Fabric C 6" squares. Repeat to create (4) blocks using Fabric C as the center to complete Block A construction.
- 6. The number of Block A should total (13). Block A should measure 11" x 11" unfinished.