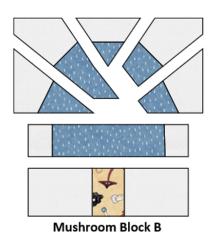

#### Mushroom Block B Fabric Assignments:

- 1. Use the guide listed to pair the correct size fabric piece with the correct template letter and number.
  - A1 Fabric A 5" x 3 ¾"
  - A2 Fabric D 2 ¾" x 3 ¾"
  - B1 Fabric A 5" x 3 ¾"
  - C1 Fabric A 2 ¼" x 2 ¾"
  - C2 Fabric H 8" x 3"
  - D1 Fabric A 2 ¼" x 2 ¾"
  - E1 Fabric A 5" x 4 ¼"
  - E2 Fabric H 3 ½" x 4 ¼"
  - F1 Fabric A 5" x 3 ¾"
  - F2 Fabric H 5 ¼" x 3 ¼"
  - G1 Fabric A 5" x 2 ¼"
  - G2 Fabric H 3 ¼" x 2 ¼"
  - H1 Fabric A 4 ¾" x 3 ¾"
  - H2 Fabric H 3" square
  - I1 Fabric A 5" x 4 ¼"
  - I2 Fabric H 3 ¼" square

2. Mushroom Block B should measure 11" unfinished.

# FOREST FINDINGS

Create (6) Mushroom Block B