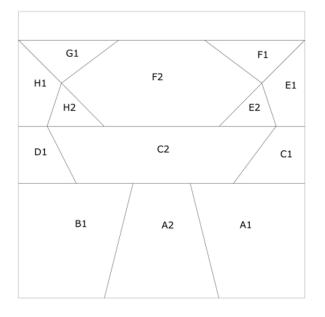

### Mushroom Block A Fabric Assignments:

- 1. Use the guide listed to pair the correct size fabric piece with the correct template letter and number.
- A1 Fabric A 4 ¾" x 5 ¾"
- A2 Fabric D 5 ¼" square
- B1 Fabric A 4 ¾" x 5 ¾"
- C1 Fabric A 2 ¾" x 4"
- C2 Fabric G 9 ¼" x 3 ½"
- D1 Fabric A 3" x 3 ¼"
- E1 Fabric A 2 ¾" x 4"
- E2 Fabric G 2 ½" x 2 ¾"
- F1 Fabric A 3" x 4 ¼"
- F2 Fabric G 4" x 8"
- G1 Fabric A 3" x 4 ¼"
- H1 Fabric A 2 ¾" x 4"
  H2 Fabric G 2 ½" x 2 ¾"
- Sew a Fabric A 11" x 2" piece of fabric to the top of the block to complete Mushroom Block
- 2. Trim Mushroom Block A to 11" unfinished.

#### Mushroom Block B Fabric Assignments:

- 1. Use the guide listed to pair the correct size fabric piece with the correct template letter and number.
  - A1 Fabric A 5" x 3 ¾"
  - A2 Fabric D 2 ¾" x 3 ¾"
  - B1 Fabric A 5" x 3 ¾"
  - C1 Fabric A 2 ¼" x 2 ¾"
  - C2 Fabric H 8" x 3"
  - D1 Fabric A 2 ¼" x 2 ¾"
  - E1 Fabric A 5" x 4 ¼"
  - E2 Fabric H 3 ½" x 4 ¼"
  - F1 Fabric A 5" x 3 ¾"
  - F2 Fabric H 5 ¼" x 3 ¼"
  - G1 Fabric A 5" x 2 ¼"
  - G2 Fabric H 3 ¼" x 2 ¼"
  - H1 Fabric A 4 ¾" x 3 ¾"
  - H2 Fabric H 3" square
  - I1 Fabric A 5" x 4 ¼"
  - I2 Fabric H 3 ¼" square