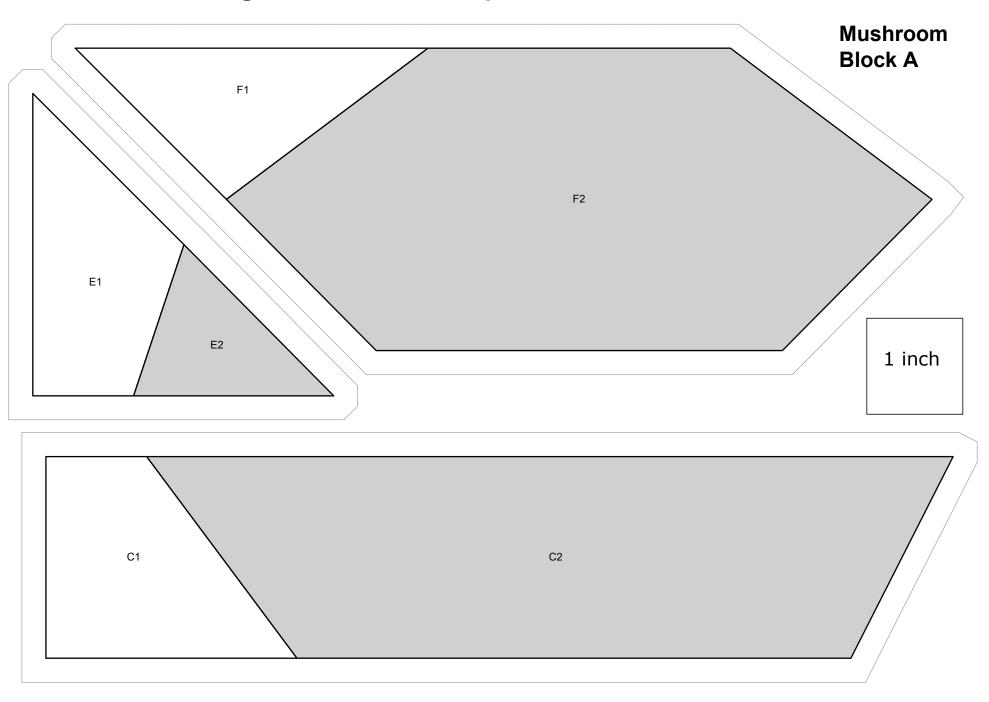

### Mushroom Block A Fabric Assignments:

- 1. Use the guide listed to pair the correct size fabric piece with the correct template letter and number.
- A1 Fabric A 4 ¾" x 5 ¾"
- A2 Fabric D 5 ¼" square
- B1 Fabric A 4 ¾" x 5 ¾"
- C1 Fabric A 2 ¾" x 4"
- C2 Fabric G 9 ¼" x 3 ½"
- D1 Fabric A 3" x 3 ¼"
- E1 Fabric A 2 ¾" x 4"
- E2 Fabric G 2 ½" x 2 ¾"
- F1 Fabric A 3" x 4 ¼"
- F2 Fabric G 4" x 8"
- G1 Fabric A 3" x 4 ¼"
- H1 Fabric A 2 ¾" x 4"
  H2 Fabric G 2 ½" x 2 ¾"
- Sew a Fabric A 11" x 2" piece of fabric to the top of the block to complete Mushroom Block
- 2. Trim Mushroom Block A to 11" unfinished.

Mushroom Block A

Create (6) Mushroom Block A

### Forest Findings Foundation Templates by Natalie Crabtree