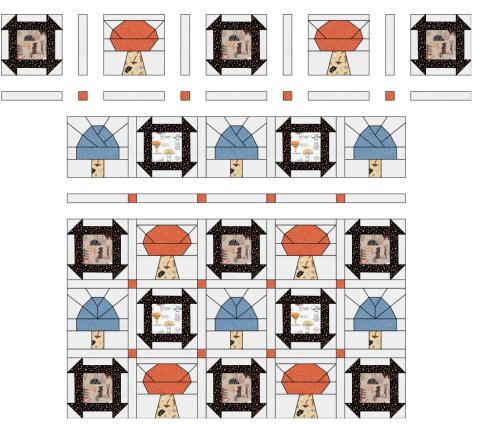

#### Blocks A – Churn Dash Blocks

1. Create HST units by sewing (1) 3 <sup>1</sup>/<sub>2</sub>" HST cut from Fabrics A and F right sides together along the longest edge. Trim the HST unit to 3" x 3" unfinished. Press seams toward Fabric F. Repeat to create (52) HST units.

- 2. Sew (1) 1 <sup>3</sup>/<sub>4</sub>" x 6" rectangle cut from Fabrics A and F along the longest edge, right sides together. Press seams toward Fabric F. Repeat to create (52) rectangle units measuring 3" x 6" unfinished.
- 3. Complete Block A using (4) HST units made in Step 1, (4) rectangle units made in Step 2, and (1) Fabric B 6" square.
- 4. Repeat to create (9) blocks using Fabric B as the center of Block A.
- 5. Repeat the same construction process described in Step 3 using Fabric C 6" squares. Repeat to create (4) blocks using Fabric C as the center to complete Block A construction.
- 6. The number of Block A should total (13). Block A should measure 11" x 11" unfinished.

### **Quilt Assembly**

michae| miller

FABRICS

- 1. Construct horizontal sashing rows by sewing (5) Fabric A 11" x 2" rectangles and (4) Fabric G 2" squares together. Start and end each sashing row with a Fabric A rectangle. Press seams toward Fabric A. Repeat to create (4) sashing rows.
- 2. Begin constructing block rows using (5) blocks per row, placing (1) Fabric A 11" x 2" sashing strip in between each block. Block rows contain a mixture of Block A *(two colorways),* and Mushroom Blocks A and B. Refer to diagrams frequently for accurate block placement. Press seams toward Fabric A.