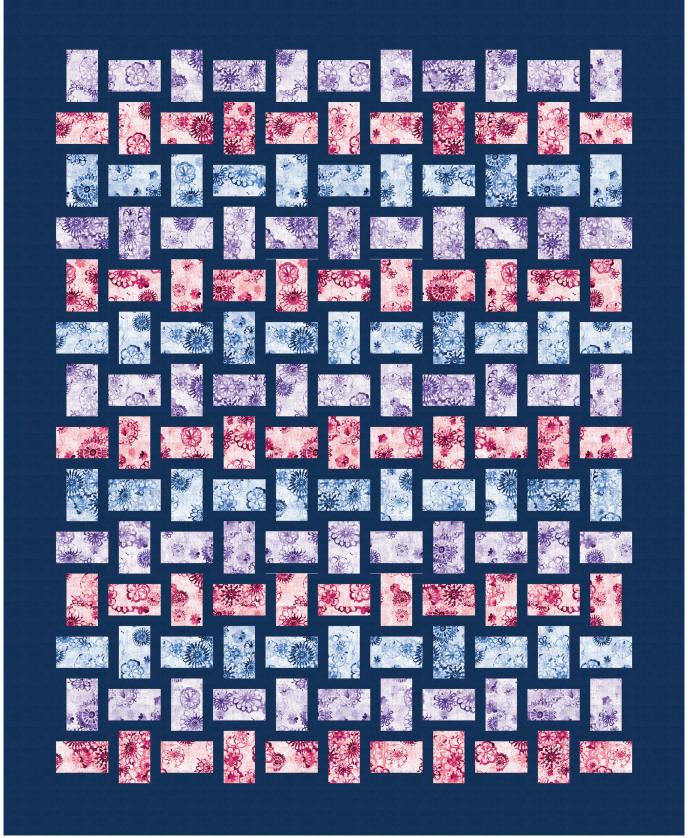

## DREAM WEAVING QUILT

SIZE: 65"W X 80"H | LEVEL: INTERMEDIATE | PATTERN BY: EVERYDAY STITCHES