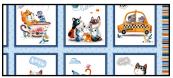

FABRIC P DC8649 Blue Cats Panel 1 repeat

FABRIC Q DC8659 Blue Alley Cats 3/8 yard

## MEOW ABOUT TOWN

| KEY | CUTTING INSTRUCTIONS                                                                                                                                                                                                                                                                                              |
|-----|-------------------------------------------------------------------------------------------------------------------------------------------------------------------------------------------------------------------------------------------------------------------------------------------------------------------|
| A   | <ul> <li>(7) 1-1/2" x 42" strips, subcut (32) 1-1/2" x 7-1/2" rectangles.</li> <li>(4) 2" x 42" strips, subcut (2) 2" x 41-1/2" strips and (2) 2" x 36-1/2" strips.</li> <li>(5) 1-1/2" x 42" strips, piece strips short ends together and subcut (2) 1-1/2" x 49" strips and (2) 1-1/2" x 49" strips.</li> </ul> |
| В   | (5) 2-1/2" x 42" strips, piece strips short ends together and subcut (2) 2-1/2" x 51" and (2) 2-1/2" x 47" strips.                                                                                                                                                                                                |
| С   | (1) 7-1/2" x 42" strip, subcut (2) 5-1/2" x 7-1/2" rectangles and (20) 1-1/2" squares.                                                                                                                                                                                                                            |
| D   | (2) 1-1/2" x 42" strips, subcut (40) 1-1/2" squares.                                                                                                                                                                                                                                                              |
| Е   | (1) 7-1/2" x 42" strip, subcut (2) 5-1/2" x 7-1/2" rectangles.                                                                                                                                                                                                                                                    |
| F   | (2) 1-1/2" x 42" strips, subcut (40) 1-1/2" squares.                                                                                                                                                                                                                                                              |
| G   | (1) 1-1/2" x 42" strip, subcut (20) 1-1/2" squares.                                                                                                                                                                                                                                                               |
| н   | (1) 1-1/2" x 42" strip, subcut (20) 1-1/2" squares.                                                                                                                                                                                                                                                               |
| I   | (1) 7-1/2" x 42" strip, subcut (2) 5-1/2" x 7-1/2" rectangles.                                                                                                                                                                                                                                                    |
| J   | (3) 1-1/2" x 42" strips, subcut (60) 1-1/2" squares.                                                                                                                                                                                                                                                              |
| к   | (1) 7-1/2" x 42" strip, subcut (2) 5-1/2" x 7-1/2" rectangles.                                                                                                                                                                                                                                                    |
| L   | (5) 1-1/2" x 42" strips, subcut (2) 1-1/2" x 38-1/2" strips. Piece remaining (3) strips short ends together and subcut (2) 1-1/2" x 44-1/2" strips.                                                                                                                                                               |
| М   | (1) 1-1/2" x 42" strip, subcut (25) 1-1/2" squares.                                                                                                                                                                                                                                                               |
| N   | <ul> <li>(3) 1-1/2" x 42" strips, subcut (60) 1-1/2" squares.</li> <li>FOR BINDING:</li> <li>(6) 2-1/4" x 42" strips, sew short ends together.</li> </ul>                                                                                                                                                         |
| ο   | (3) 1-1/2" x 42" strips, subcut (60) 1-1/2" squares.                                                                                                                                                                                                                                                              |
| Р   | (8) 7-1/2" x 9-1/2" fussy-cut rectangles, centering designs.                                                                                                                                                                                                                                                      |
| Q   | (5) 1-3/4" x 42" strips, subcut (2) 1-3/4" x 41" strips. Piece remaining (3) strips and sub-<br>cut (2) 1-3/4" x 46-1/2" strips.                                                                                                                                                                                  |