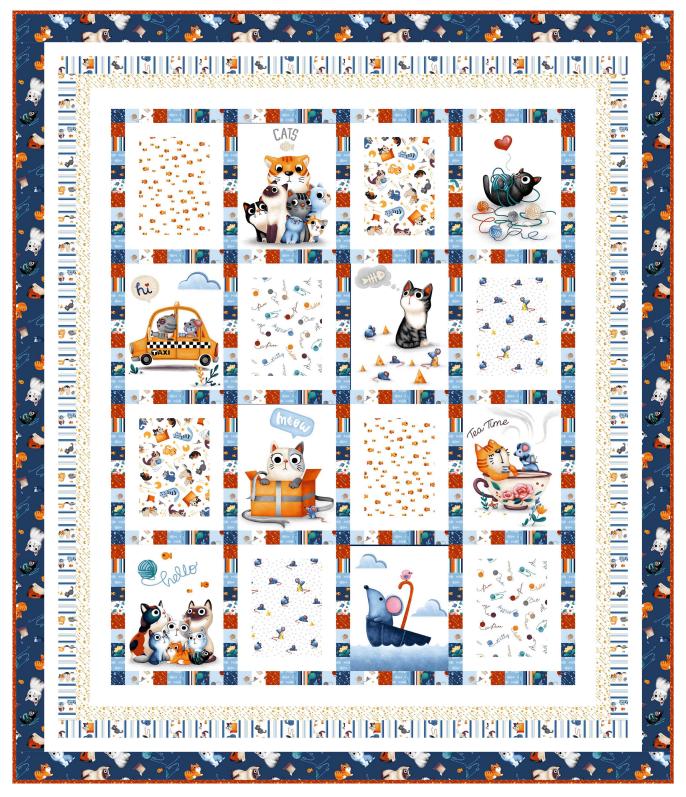

## michae miller FABRICS MEOW ABOUT TOWN

SIZE: 46-1/2"W x 54-1/2"H • LEVEL: CONFIDENT BEGINNER • PATTERN BY: WENDY SHEPPARD • FELINE FRIENDS PATTERN AVAILABLE ON: www.michaelmillerfabrics.com

THIS IS A DIGITAL REPRESENTATION OF THE QUILT TOP, FABRIC MAY VARY.

#### 

QUILT ASSEMBLY DIAGRAM