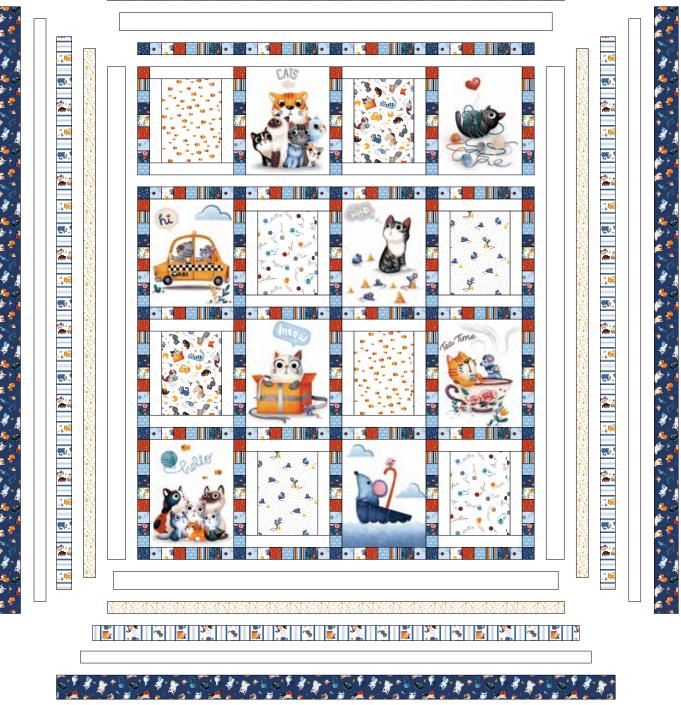

## QUILT CENTER ASSEMBLY

5. Lay out (2) pieced blocks and (2) 7-1/2" x 9-1/2" Fabric P rectangles alternating with (5) vertical sashing units. Sew together to make a pieced row. Make a total of (4) pieced rows (see row 1 below; refer to Quilt Assembly Diagram on page 5 for the remaining rows).

**6.** Lay out (4) horizontal sashing units alternating with (5) 1-1/2" Fabric M squares. Sew together to make a sashing row. Make a total of (5) sashing rows.

7. Sew together the pieced rows alternating with the sashing rows to complete the quilt center.

### QUILT TOP ASSEMBLY

**8.** Inner border #1. Sew (2) 2" x 41-1/2" Fabric A strips to the opposite long sides of quilt center, followed by (2) 2" x 36-1/2" Fabric A strips to the top and bottom.

**9. Inner border #2.** Sew (2) 1-1/2" x 44-1/2" Fabric L strips to the opposite long sides of quilt center, followed by (2) 1-1/2" x 38-1/2" Fabric L strips to the top and bottom.

**10.** *Inner border #3.* Sew (2) 1-3/4" x 46-1/2" Fabric Q strips to the opposite long sides of quilt center, followed by (2) 1-3/4" x 41" Fabric Q strips to the top and bottom.

**11.** *Inner border #4.* Sew (2) 1-1/2" x 43" Fabric A strips to the opposite long sides of quilt center, followed by (2) 1-1/2" x 49" Fabric A strips to the top and bottom.

**12.** Outer border. Sew (2) 2-1/2" x 51" Fabric B strips to the opposite long sides of quilt center, followed by (2) 2-1/2" x 47" Fabric B strips to the top and bottom to complete quilt top.

#### 

QUILT ASSEMBLY DIAGRAM