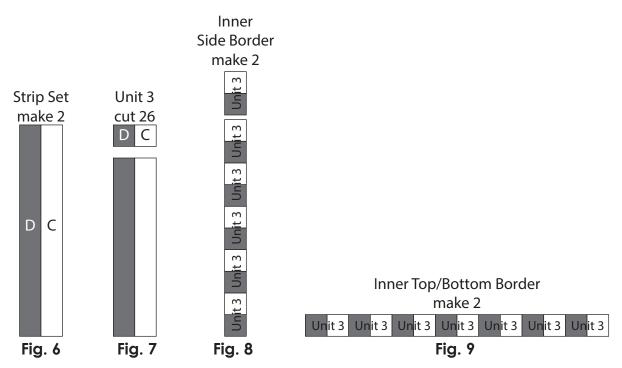

5. Sew (2) Unit 1 squares together end to end along the Fabric G sides to make (1) Unit 2 strip (Fig. 5). Repeat to make (12) Unit 2 strips total.

- **6.** Sew (1) 2-1/2" x WOF Fabric **D** and (1) 2-1/2" x WOF Fabric **C** strip together lengthwise to make (1) Strip Set (**Fig. 6**). Repeat to make a second Strip Set.
- 7. Cut the (2) Strip Sets into (26) 2-1/2" x 4-1/2" Unit 3 strips (Fig. 7).
- **8.** Sew (6) **Unit 3** strips together end to end to make (1) **Inner Side Border (Fig. 8)**. Repeat to make a second **Inner Side Border**.
- **9.** Sew (7) **Unit 3** strips together end to end to make the **Inner Top Border (Fig. 9)**. Repeat to make the **Inner Bottom Border**.