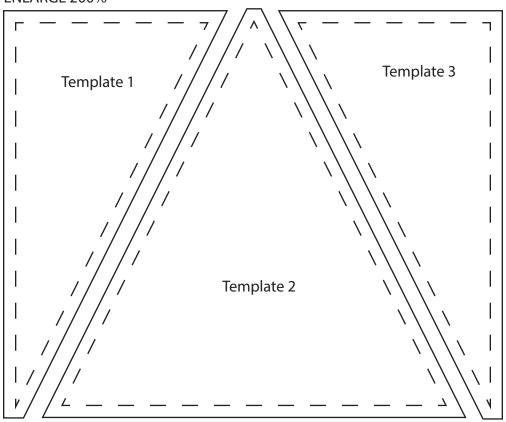

| KEY  | CUTTING INSTRUCTIONS                                                                                                                                                                                                                                                                                                                                                         |
|------|------------------------------------------------------------------------------------------------------------------------------------------------------------------------------------------------------------------------------------------------------------------------------------------------------------------------------------------------------------------------------|
| Α    | (1) 22-1/2" x 22-1/2" square.                                                                                                                                                                                                                                                                                                                                                |
| В    | <ul> <li>(3) 1-1/2" x WOF strips. Sew the strips together end to end with diagonal seams. Sub-cut (2) 1-1/2" x 44-1/2" strips.</li> <li>(2) 1-1/2" x 42-1/2" WOF strips, piece as needed.</li> <li>(2) 1-1/2" x 30-1/2" WOF strips.</li> <li>(2) 1-1/2" x 24-1/2" WOF strips.</li> <li>(2) 1-1/2" x 24-1/2" WOF strips.</li> <li>(2) 1-1/2" x 22-1/2" WOF strips.</li> </ul> |
| С    | (2) 2-1/2" x WOF strips.<br>(24) Template 3 triangles.                                                                                                                                                                                                                                                                                                                       |
| D    | (2) 2-1/2" x WOF strips.<br>(24) Template 1 triangles.                                                                                                                                                                                                                                                                                                                       |
| E    | (4) 6-1/2" x 30-1/2" WOF strips.                                                                                                                                                                                                                                                                                                                                             |
| F    | (1) 6-1/2" x WOF strip. Sub-cut (4) 6-1/2" squares.                                                                                                                                                                                                                                                                                                                          |
| G    | (24) Template 2 triangles.                                                                                                                                                                                                                                                                                                                                                   |
| Н    | (1) 8-1/2" x WOF strip. Sub-cut (4) 8-1/2" squares.                                                                                                                                                                                                                                                                                                                          |
| ı    | <ul> <li>(3) 2-1/2" x WOF strips. Sew the strips together end to end with diagonal seams. Sub-cut (2) 2-1/2" x 48-1/2" strips.</li> <li>(3) 2-1/2" x WOF strips. Sew the strips together end to end with diagonal seams. Sub-cut (2) 2-1/2" x 44-1/2" strips.</li> <li>FOR BINDING:</li> <li>(7) 2-1/2" x WOF strips.</li> </ul>                                             |
| Back | (2) 72" x WOF strips. Piece the strips together and trim to make the 72" x 72" pieced backing.                                                                                                                                                                                                                                                                               |
|      |                                                                                                                                                                                                                                                                                                                                                                              |

- Fig. 1
- **2.** Place (1) Fabric **D**-Template 1 triangle on top of (1) Fabric **G**-Template 2 triangle, right sides together, aligning the left sides **(Fig. 2)**. Sew the (2) triangles together along the left side. Press the smaller triangle open.
- **3.** Place (1) Fabric **C**-Template 3 triangle on top of the Fabric **G**-Template 2 triangle, right sides together, aligning the right sides (**Fig. 3**). Sew the (2) triangles together along the right side. Press the smaller triangle open to make (1) **Unit 1** square (**Fig. 4**). Trim the unit to measure 8-1/2" square.
- 4. Repeat Steps 2-3 to make (24) Unit 1 squares total.