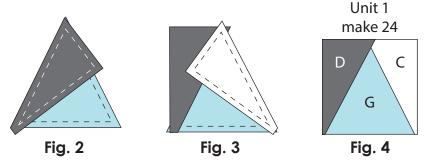

- Fig. 1
- **2.** Place (1) Fabric **D**-Template 1 triangle on top of (1) Fabric **G**-Template 2 triangle, right sides together, aligning the left sides **(Fig. 2)**. Sew the (2) triangles together along the left side. Press the smaller triangle open.
- **3.** Place (1) Fabric **C**-Template 3 triangle on top of the Fabric **G**-Template 2 triangle, right sides together, aligning the right sides (**Fig. 3**). Sew the (2) triangles together along the right side. Press the smaller triangle open to make (1) **Unit 1** square (**Fig. 4**). Trim the unit to measure 8-1/2" square.
- 4. Repeat Steps 2-3 to make (24) Unit 1 squares total.