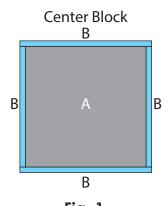

#### **Block Assembly:**

1. Sew (1) 1-1/2" x 22-1/2" Fabric **B** strip to each side of the 22-1/2" Fabric **A** square. Sew (1) 1-1/2" x 24-1/2" Fabric **B** strip to the top and to the bottom of the Fabric **A** square to make the **Center Block (Fig. 1)**.

- Fig. 1
- **2.** Place (1) Fabric **D**-Template 1 triangle on top of (1) Fabric **G**-Template 2 triangle, right sides together, aligning the left sides **(Fig. 2)**. Sew the (2) triangles together along the left side. Press the smaller triangle open.
- **3.** Place (1) Fabric **C**-Template 3 triangle on top of the Fabric **G**-Template 2 triangle, right sides together, aligning the right sides (**Fig. 3**). Sew the (2) triangles together along the right side. Press the smaller triangle open to make (1) **Unit 1** square (**Fig. 4**). Trim the unit to measure 8-1/2" square.
- 4. Repeat Steps 2-3 to make (24) Unit 1 squares total.