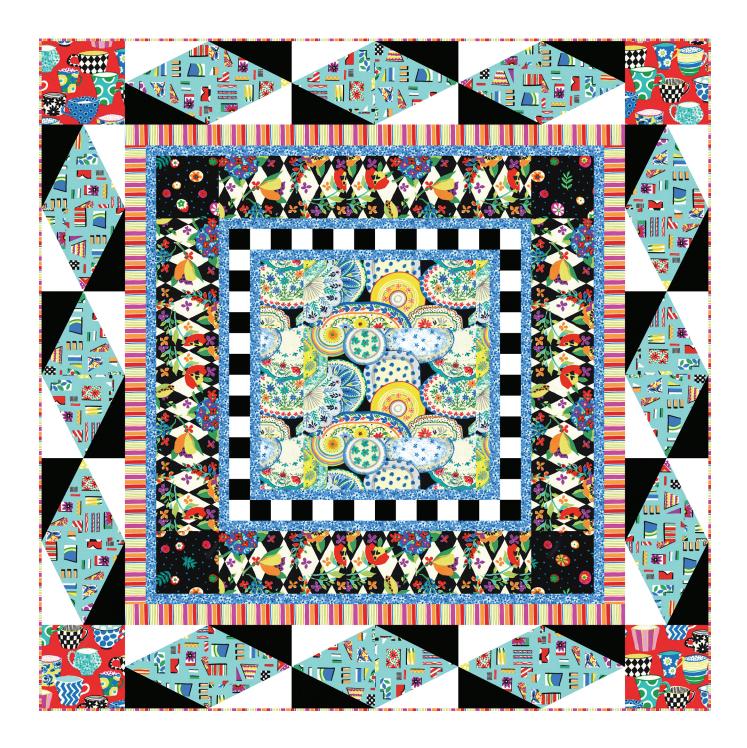

#### **Quilt Top Assembly:**

(Refer to the Quilt Layout when assembling the quilt top. The arrows in the Quilt Layout represent the fabric print direction. Pay attention to the fabric direction when assembling the quilt top.)

- **10.** Sew (1) Inner Side Border to each side of the Center Block. Sew the Inner Top Border and Inner Bottom Border to the top and to the bottom of the Center Block.
- 11. Sew (1) 1-1/2" x 28-1/2" Fabric **B** strip to each side of the **Center Block**. Sew (1) 1-1/2" x 30-1/2" Fabric **B** strip to the top and to the bottom of the **Center Block**.
- **12.** Sew (1) 6-1/2" x 30-1/2" Fabric **E** strip to each side of the **Center Block**. Sew (1) 6-1/2" Fabric **F** square to each end of (1) 6-1/2" x 30-1/2" Fabric **E** strip. Repeat to make a second strip. Sew the strips to the top and to the bottom of the **Center Block**.
- 13. Sew (1) 1-1/2" x 42-1/2" Fabric **B** strip to each side of the **Center Block**. Sew (1) 1-1/2" x 44-1/2" Fabric **B** strip to the top and to the bottom of the **Center Block**.

- **14.** Sew (1) 2-1/2" x 44-1/2" Fabric I strip to each side of the **Center Block**. Sew (1) 1-1/2" x 48-1/2" Fabric I strip to the top and to the bottom of the **Center Block**.
- **15.** Sew (3) **Unit 2** strips together end to end to make (1) **Side Strip**. Repeat to make (4) **Side Strips** total.
- 16. Sew (1) Side Strip to each side of the Center Block.
- 17. Sew (1) 8 ½" Fabric **H** square to each end of (1) **Side Strip**. Repeat to make a second strip. Sew the strips to the top and to the bottom of the **Center Block** to make the quilt top.

**FINISHING:** Layer quilt top, batting and backing together to form quilt sandwich. Baste and quilt as desired. Bind using (7) Fabric I 2-1/2" strips.

Templates ENLARGE 200%

Square should measure
1" **AFTER** enlarging
templates 200%