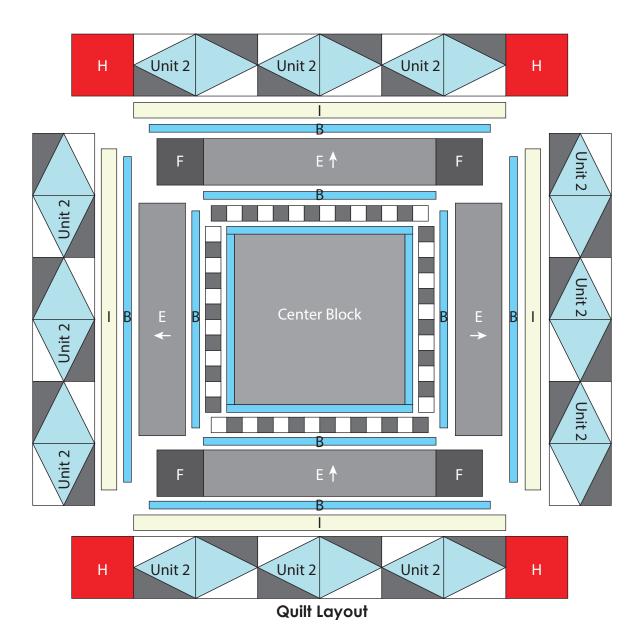

#### **Quilt Top Assembly:**

(Refer to the Quilt Layout when assembling the quilt top. The arrows in the Quilt Layout represent the fabric print direction. Pay attention to the fabric direction when assembling the quilt top.)

- **10.** Sew (1) Inner Side Border to each side of the Center Block. Sew the Inner Top Border and Inner Bottom Border to the top and to the bottom of the Center Block.
- 11. Sew (1) 1-1/2" x 28-1/2" Fabric **B** strip to each side of the **Center Block**. Sew (1) 1-1/2" x 30-1/2" Fabric **B** strip to the top and to the bottom of the **Center Block**.
- **12.** Sew (1) 6-1/2" x 30-1/2" Fabric **E** strip to each side of the **Center Block**. Sew (1) 6-1/2" Fabric **F** square to each end of (1) 6-1/2" x 30-1/2" Fabric **E** strip. Repeat to make a second strip. Sew the strips to the top and to the bottom of the **Center Block**.
- 13. Sew (1) 1-1/2" x 42-1/2" Fabric **B** strip to each side of the **Center Block**. Sew (1) 1-1/2" x 44-1/2" Fabric **B** strip to the top and to the bottom of the **Center Block**.

- **14.** Sew (1) 2-1/2" x 44-1/2" Fabric I strip to each side of the **Center Block**. Sew (1) 1-1/2" x 48-1/2" Fabric I strip to the top and to the bottom of the **Center Block**.
- **15.** Sew (3) **Unit 2** strips together end to end to make (1) **Side Strip**. Repeat to make (4) **Side Strips** total.
- 16. Sew (1) Side Strip to each side of the Center Block.
- 17. Sew (1) 8 ½" Fabric **H** square to each end of (1) **Side Strip**. Repeat to make a second strip. Sew the strips to the top and to the bottom of the **Center Block** to make the quilt top.

**FINISHING:** Layer quilt top, batting and backing together to form quilt sandwich. Baste and quilt as desired. Bind using (7) Fabric I 2-1/2" strips.

Templates ENLARGE 200%

Square should measure
1" **AFTER** enlarging
templates 200%