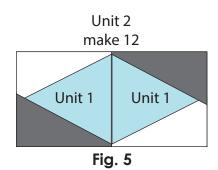

5. Sew (2) Unit 1 squares together end to end along the Fabric G sides to make (1) Unit 2 strip (Fig. 5). Repeat to make (12) Unit 2 strips total.

- **6.** Sew (1) 2-1/2" x WOF Fabric **D** and (1) 2-1/2" x WOF Fabric **C** strip together lengthwise to make (1) Strip Set (**Fig. 6**). Repeat to make a second Strip Set.
- 7. Cut the (2) Strip Sets into (26) 2-1/2" x 4-1/2" Unit 3 strips (Fig. 7).
- **8.** Sew (6) **Unit 3** strips together end to end to make (1) **Inner Side Border (Fig. 8)**. Repeat to make a second **Inner Side Border**.
- **9.** Sew (7) **Unit 3** strips together end to end to make the **Inner Top Border (Fig. 9)**. Repeat to make the **Inner Bottom Border**.