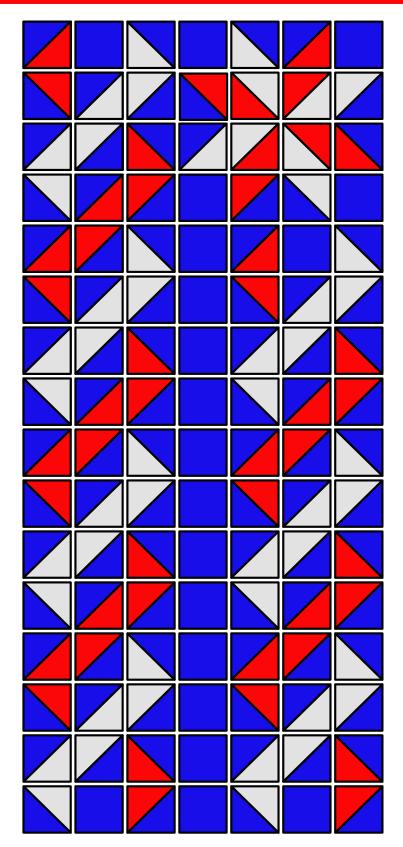

# **Patriotic Star and Ribbon Runner**

For this layout you will need 20 Solid Blue 3 1/4" Squares 4 Red/White HST 40 Red/Blue HST 46 White/Blue HST

Start with two 5"x5" squares Right Sides together and sew around all 4 sides with 1/4" seam allowance.