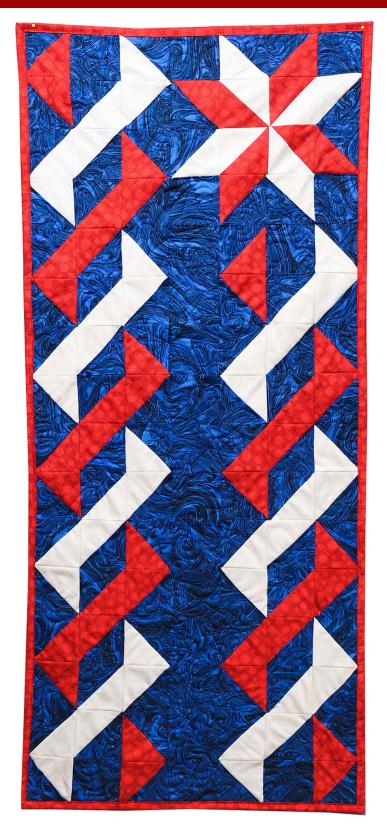

## **PATRIOTIC STAR AND RIBBONS** TABLE RUNNER SIZE: 43.5" X 18.5"

# **Patriotic Star and Ribbon Runner**

For this layout you will need 20 Solid Blue 3 1/4" Squares 4 Red/White HST 40 Red/Blue HST 46 White/Blue HST

Start with two 5"x5" squares Right Sides together and sew around all 4 sides with 1/4" seam allowance.

Cut each set diagonally in both directions.

Each Set will yield 4 Half Square Triangles (HST)