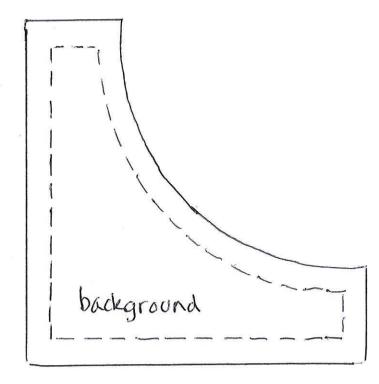

Directions:

1. Sew one CM0376 Fancy 1 ½" x 40 ½" piece to each side of DDC8059 28 ½" W x 40 ½" H panel. Sew one CM0376 Fancy 1 ½" x 30 ½" piece to the top and bottom of the panel. Set aside.

2. To make (1) 3 ½" square drunkard's path unit – clip the inside curve of one background piece. With right sides together, ease in (1) 3" wedge piece. Sew curved seam. Press open. Make the following combinations:

a) (7) CJ2517 background and DDC8063 Coral wedge

b) (7) CJ2517 background and DDC8063 Lavender wedge

c) (7) CJ2517 background and SC5333 Petal wedge

d) (7) CJ2517 background and CM0376 Orchid wedge

e) (7) DDC8063 Navy background and K1075 wedge

f) (7) DDC8063 Navy background and DDC8060 Pink wedge

g) (7) DDC8063 Navy background and DDC8060 Lavender wedge

h) (7) DDC8063 Navy background and CX7296 Pink wedge

3. To make (1) 6 ½" block with (4) units from Step #2. Sew together (4) units in the following combinations as shown: