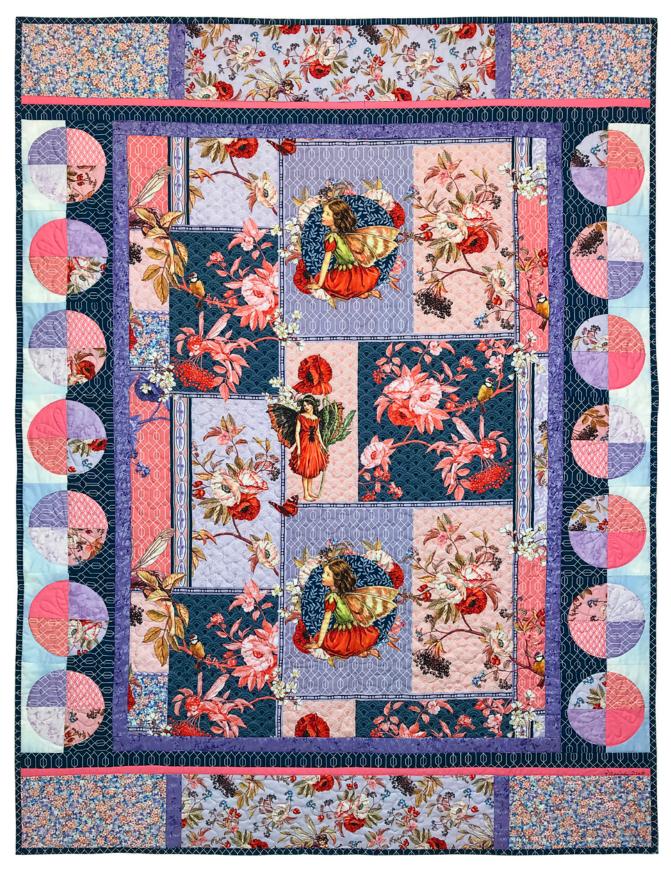

## michae miller FABRICS ELDERBERRY FLOWER FAIRIES COLLAGE

Elderberry PLOWER FAIRIES

Size: 42" x 55" | Design by: Marinda Stewart | Level: CONFIDENT BEGINNER

Free Pattern available on michaelmillerfabrics.com

### Elderberry Flower Fairies Collage

#### Quilt designed by Marinda Stewart

Skill Level: Confident Beginner

### Size: Approximately 42" W x 55" H

| Fabrics                            | Yardage       | Cutting                              |
|------------------------------------|---------------|--------------------------------------|
| DDC8059 Multi                      | 1 1/6 yards   | (1) 28 ½" W x 40 1/2" H              |
| Elderberry Flower Fairies          |               |                                      |
| Collage                            |               |                                      |
| CJ2517 Blue                        | 3/8 yard      | (28) 3 ½" background *               |
| Clouds                             |               |                                      |
| CM0376 Fancy                       | ¼ yard        | (2) 1 ½" x 40 ½"                     |
| Fairy Frost                        |               | (2) 1 ½" x 30 ½"                     |
|                                    |               | (4) 1 ½" x 5 ½"                      |
| K1075 Lilac                        | Fat 1/8       | (7) 3" wedges *                      |
| Krystal                            |               |                                      |
| CM0376 Orchid                      | Fat 1/8       | (7) 3" wedges *                      |
| Fairy Frost                        |               |                                      |
| DDC8063 Lavender                   | Fat 1/8       | (7) 3" wedges *                      |
| Elderberry Geo                     |               |                                      |
| DCC8060 Lavender                   | ¼ yard        | (2) 21 ½" x 5 ½"                     |
| Elderberry Flower Fairies Tossed   |               | (7) wedges *                         |
| DDC8062 Flower                     | 1/6 yard      | (4) 10" x 5 ½"                       |
| Blossom Confetti                   |               |                                      |
| SC5333 Petal                       | 1/6 yard      | (2) 1" x 42 ½"                       |
| Cotton Couture                     |               | (7) wedges *                         |
| DDC8063 Coral                      | Fat 1/8       | (7) wedges *                         |
| Elderberry Geo                     |               |                                      |
| DDC8060 Pink                       | Fat 1/8       | (7) wedges *                         |
| Elderberry Flower Fairies Tossed   |               |                                      |
| DDC8063 Navy                       | ¾ yard        | (2) 1 ½" x 42 ½"                     |
| Elderberry Geo                     |               | (5) 2 ½" x W.O.F.                    |
|                                    |               | (28) background *                    |
| CX7296 Pink                        | Fat 1/8       | (7) wedges *                         |
| Lilliana                           |               |                                      |
| OPTIONAL BACKING                   | 1 5/8 yards   | Backing                              |
| CX7296 Pink                        |               |                                      |
| Lilliana                           |               |                                      |
| Also Needed: Batting 45" x 60", sc |               | match, rotary cutter, acrylic ruler, |
|                                    | and mat.      |                                      |
|                                    | * See Pattern |                                      |

Directions:

1. Sew one CM0376 Fancy 1 ½" x 40 ½" piece to each side of DDC8059 28 ½" W x 40 ½" H panel. Sew one CM0376 Fancy 1 ½" x 30 ½" piece to the top and bottom of the panel. Set aside.

2. To make (1) 3 ½" square drunkard's path unit – clip the inside curve of one background piece. With right sides together, ease in (1) 3" wedge piece. Sew curved seam. Press open. Make the following combinations: