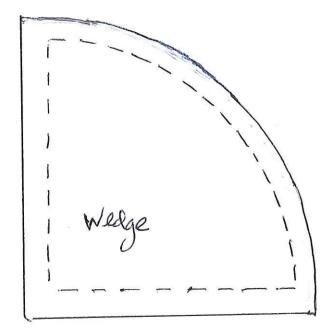

Directions:

1. Sew one CM0376 Fancy 1 ½" x 40 ½" piece to each side of DDC8059 28 ½" W x 40 ½" H panel. Sew one CM0376 Fancy 1 ½" x 30 ½" piece to the top and bottom of the panel. Set aside.

2. To make (1) 3 ½" square drunkard's path unit – clip the inside curve of one background piece. With right sides together, ease in (1) 3" wedge piece. Sew curved seam. Press open. Make the following combinations:

a) (7) CJ2517 background and DDC8063 Coral wedge

b) (7) CJ2517 background and DDC8063 Lavender wedge

c) (7) CJ2517 background and SC5333 Petal wedge

d) (7) CJ2517 background and CM0376 Orchid wedge

e) (7) DDC8063 Navy background and K1075 wedge

f) (7) DDC8063 Navy background and DDC8060 Pink wedge

g) (7) DDC8063 Navy background and DDC8060 Lavender wedge

h) (7) DDC8063 Navy background and CX7296 Pink wedge

3. To make (1) 6 ½" block with (4) units from Step #2. Sew together (4) units in the following combinations as shown: