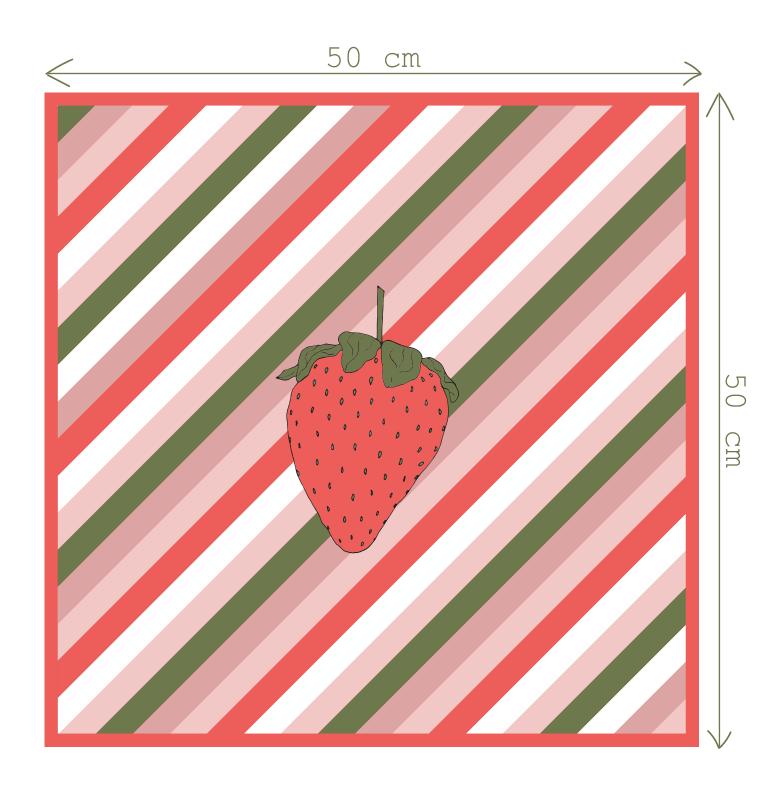

## michae mi er fabrics STRAWBERRY TEA Quilt

Size: 19.5"W x 19.5"H | Designed by: Josiane | Level: Beginner

## STRAWBERRY TEA QUILT PROJECT

Strawberry = Herbal tea cherry

Leaves = Herbal tea green

Stripes = patterns of the pink color way

Border = Herbal tea cherry