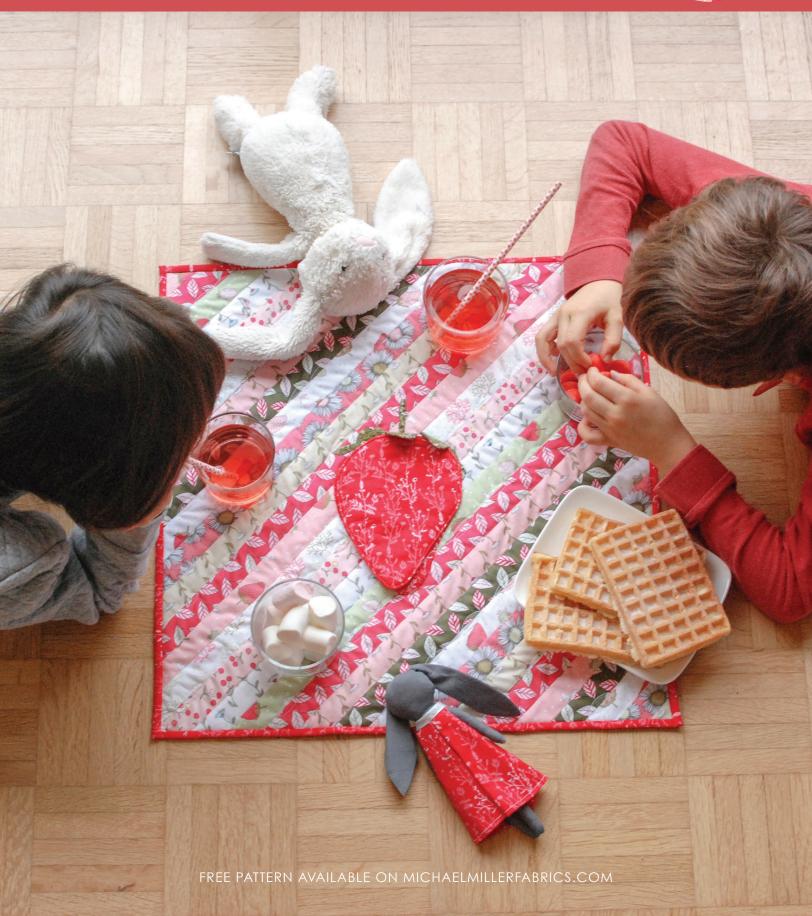

## michae mi er fabrics STRAWBERRY TEA Quilt

Size: 19.5"W x 19.5"H | Designed by: Josiane | Level: Beginner

## STRAWBERRY TEA QUILT PROJECT

Strawberry = Herbal tea cherry

Leaves = Herbal tea green

Stripes = patterns of the pink color way

Border = Herbal tea cherry

## STRAWBERRY TEA QUILT PROJECT Instructions

- 4) Apply the leaves leaving 2 loose leaves and embroider the ribs.
- 5) Apply the strawberry.
- 6) Fit the lining and the bottom.
- 7) Quilt one diagonal on three with leaves and topstitch the other diagonals.
- 8) Finishing; cut a strip of 4.5cm straight thread, fold in 2.
- 9) Prick and fold down by hand and sew the border.
- 10) Make a 2nd removable strawberry, with fleece inside.
- 11) Place the strawberry in the top, under the leaves with a small piece of self-clinging.