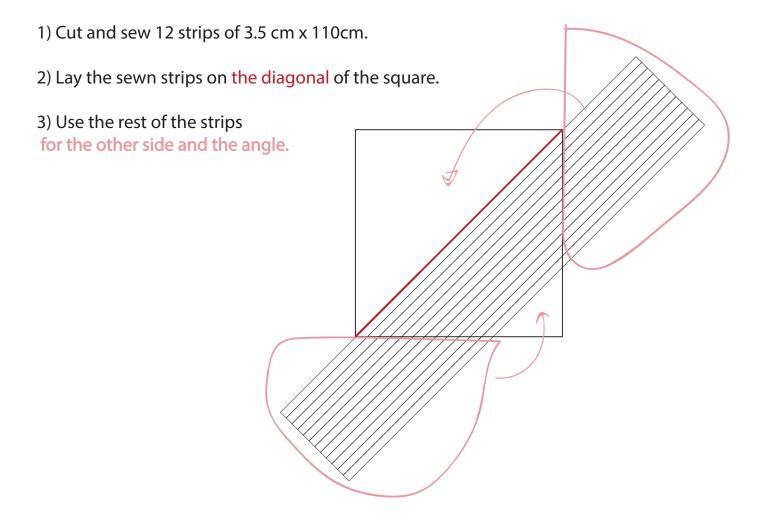

## STRAWBERRY TEA QUILT PROJECT Instructions

- 4) Apply the leaves leaving 2 loose leaves and embroider the ribs.
- 5) Apply the strawberry.
- 6) Fit the lining and the bottom.
- 7) Quilt one diagonal on three with leaves and topstitch the other diagonals.
- 8) Finishing; cut a strip of 4.5cm straight thread, fold in 2.
- 9) Prick and fold down by hand and sew the border.
- 10) Make a 2nd removable strawberry, with fleece inside.
- 11) Place the strawberry in the top, under the leaves with a small piece of self-clinging.