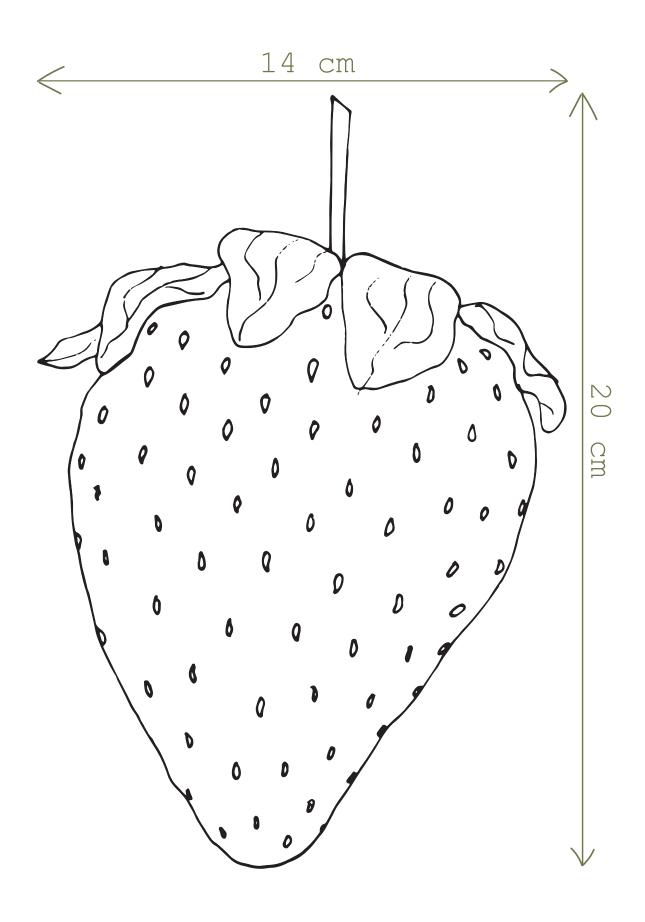

## STRAWBERRY TEA QUILT PROJECT Instructions

- 4) Apply the leaves leaving 2 loose leaves and embroider the ribs.
- 5) Apply the strawberry.
- 6) Fit the lining and the bottom.
- 7) Quilt one diagonal on three with leaves and topstitch the other diagonals.
- 8) Finishing; cut a strip of 4.5cm straight thread, fold in 2.
- 9) Prick and fold down by hand and sew the border.
- 10) Make a 2nd removable strawberry, with fleece inside.
- 11) Place the strawberry in the top, under the leaves with a small piece of self-clinging.