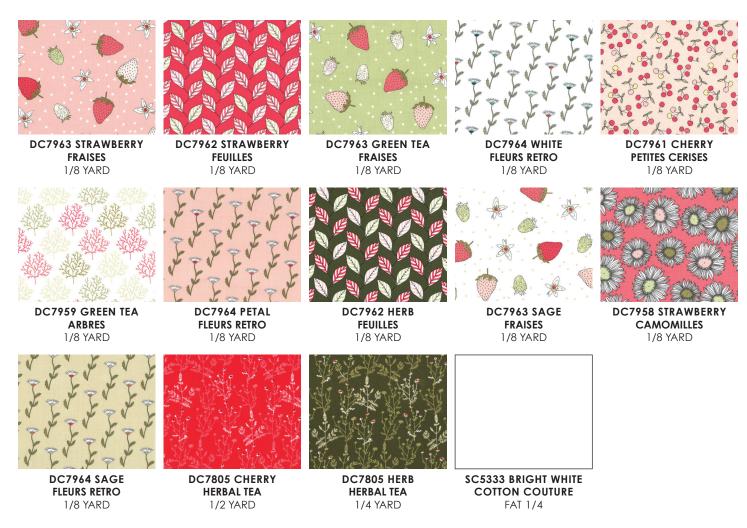

## **FABRIC REQUIREMENTS**

BATTING: 24"X24" PLUS 6" X 8" FOR THE STRAWBERRY

| FABRIC REQUIREMENTS     |                       |                        |                        |
|-------------------------|-----------------------|------------------------|------------------------|
| SKU                     | YARDAGE PER ONE QUILT | # OF BOLTS FOR 12 KITS | # OF BOLTS FOR 24 KITS |
| (A) DC7963 STRAWBERRY   | 1/8 YARD              | 1 BOLT (1-1/2 YARDS)   | 1 BOLT (3 YARDS)       |
| (B) DC7962 STRAWBERRY   | 1/8 YARD              | 1 BOLT (1-1/2 YARDS)   | 1 BOLT (3 YARDS)       |
| (C) DC7963 GREEN TEA    | 1/8 YARD              | 1 BOLT (1-1/2 YARDS)   | 1 BOLT (3 YARDS)       |
| (D) DC7964 WHITE        | 1/8 YARD              | 1 BOLT (1-1/2 YARDS)   | 1 BOLT (3 YARDS)       |
| (E) DC7961 CHERRY       | 1/8 YARD              | 1 BOLT (1-1/2 YARDS)   | 1 BOLT (3 YARDS)       |
| (F) DC7959 GREEN TEA    | 1/8 YARD              | 1 BOLT (1-1/2 YARDS)   | 1 BOLT (3 YARDS)       |
| (G) DC7964 PETAL        | 1/8 YARD              | 1 BOLT (1-1/2 YARDS)   | 1 BOLT (3 YARDS)       |
| (H) DC7962 HERB         | 1/8 YARD              | 1 BOLT (1-1/2 YARDS)   | 1 BOLT (3 YARDS)       |
| (I) DC7963 SAGE         | 1/8 YARD              | 1 BOLT (1-1/2 YARDS)   | 1 BOLT (3 YARDS)       |
| (J) DC7958 STRAWBERRY   | 1/8 YARD              | 1 BOLT (1-1/2 YARDS)   | 1 BOLT (3 YARDS)       |
| (K) DC7964 SAGE         | 1/8 YARD              | 1 BOLT (1-1/2 YARDS)   | 1 BOLT (3 YARDS)       |
| (L) DC7805 CHERRY       | 1/2 YARD              | 1 BOLT (6 YARDS)       | 1 BOLT (12 YARDS)      |
| (M) DC7805 HERB         | 1/4 YARD              | 1 BOLT (3 YARDS)       | 1 BOLT (6 YARDS)       |
| (N) SC5333 BRIGHT WHITE | FAT 1/4               | 1 BOLT (3 YARDS)       | 1 BOLT (6 YARDS)       |
| TOTAL BOLTS NEEDED      |                       | 14 BOLTS               | 14 BOLTS               |