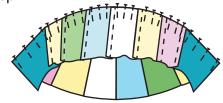

#### **Paper Pieced Arcs**

- 1. Make 40 copies of the arc patterns. Make sure your printer is set to print at 100%. Cut out the arcs.
- 2. Place the fabric rectangle for the first section right side up on the wrong side of the pattern (the side without lines) so the edge of the fabric extends about ¼" past the line shown on the underside of the pattern.
- 3. Place the fabric rectangle for the second section right side down on top of the first.
- 4. Carefully turn the pattern over holding the fabric in place and stitch along the line. Trim the seam allowance to ¼" if necessary.
- 5. Fold the fabric for the second section along the stitching and trim the other edge so it is approximately 1/4" past the second stitching line.
- 6. Repeat steps 3-5 until all the sections are covered. Trim the fabric even with the edge of the pattern.
- 7. Make 80 arcs varying the placement of the fabrics as shown in the photo and quilt layout diagram.