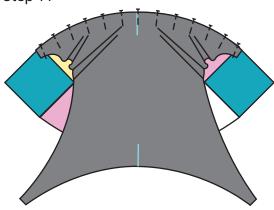

### Making the Quilt Top

Steps 6 - 9

Step 11

Step 12

#### Making the quilt top

Stitch all seams right sides together using 1/4" seam allowance.

- Fold the center of the melon in half to find the center of each side and mark centers. Pin the center seam of the arc to the center of the melon. Match the end points of the seams and pin them together. Ease the pieces together along the curved seamline and place pins about every ½".
- 2. Sew an arc to one edge of each horizontal melon. Sew the seams slowly and carefully.
- 3. Sew turquoise squares to the ends of the second arc.

- 4. Pin the arc with squares to the other edge of the melon and the ends of the first arc matching the seams.
- 5. Sew the seam to join the second arc. Make 20 horizontal melon units.
- 6. Pin and sew an arc to one edge of each vertical melon. Divide the melons into two groups of ten each with five vertical motifs 1 and 2.
- 7. Sew a magenta square to the top end of the second arc. Sew a crocus square to the bottom end.
- 8. Using the first group, sew the arc with squares to the other edge of the melon and the ends of the first arc matching the seams. Make 10 vertical melon units.
- 9. Using the second group, make 10 vertical melon units with the crocus square at the top and the magenta square at the bottom.
- 10. Arrange the melon units around the centers as shown in the layout diagram. Alternate the floral centers and dove centers. Alternate the motifs on the horizontal and vertical melons.
- 11. Fold the centers in half lengthwise and mark the centers of the top and bottom edges. Fold the center in half crosswise and mark the centers of the side seams. Be sure to check the direction of the motifs on the centers and arc units and make sure the pieces are aligned correctly. Match the center mark on the center to the center seam of the arc. Match the end points of the center to the seam of the squares. Ease the pieces together along the curved seamline and place pins about every 3/4".
- 12. Sew the seams slowly and carefully.
- 13. Make each unit shown on the quilt layout diagram. Match the seamlines of the squares when pinning the arcs to the center where applicable.
- 14. Sew the units together in vertical rows.
- 15. Sew the rows together.