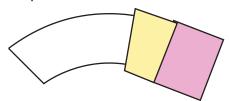

#### Making the quilt top

Stitch all seams right sides together using 1/4" seam allowance.

- Fold the center of the melon in half to find the center of each side and mark centers. Pin the center seam of the arc to the center of the melon. Match the end points of the seams and pin them together. Ease the pieces together along the curved seamline and place pins about every ½".
- 2. Sew an arc to one edge of each horizontal melon. Sew the seams slowly and carefully.
- 3. Sew turquoise squares to the ends of the second arc.

- 4. Pin the arc with squares to the other edge of the melon and the ends of the first arc matching the seams.
- 5. Sew the seam to join the second arc. Make 20 horizontal melon units.
- 6. Pin and sew an arc to one edge of each vertical melon. Divide the melons into two groups of ten each with five vertical motifs 1 and 2.
- 7. Sew a magenta square to the top end of the second arc. Sew a crocus square to the bottom end.
- 8. Using the first group, sew the arc with squares to the other edge of the melon and the ends of the first arc matching the seams. Make 10 vertical melon units.
- 9. Using the second group, make 10 vertical melon units with the crocus square at the top and the magenta square at the bottom.
- 10. Arrange the melon units around the centers as shown in the layout diagram. Alternate the floral centers and dove centers. Alternate the motifs on the horizontal and vertical melons.
- 11. Fold the centers in half lengthwise and mark the centers of the top and bottom edges. Fold the center in half crosswise and mark the centers of the side seams. Be sure to check the direction of the motifs on the centers and arc units and make sure the pieces are aligned correctly. Match the center mark on the center to the center seam of the arc. Match the end points of the center to the seam of the squares. Ease the pieces together along the curved seamline and place pins about every 3/4".
- 12. Sew the seams slowly and carefully.
- 13. Make each unit shown on the quilt layout diagram. Match the seamlines of the squares when pinning the arcs to the center where applicable.
- 14. Sew the units together in vertical rows.
- 15. Sew the rows together.