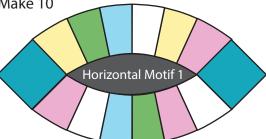

#### Making the quilt top

Stitch all seams right sides together using 1/4" seam allowance.

- Fold the center of the melon in half to find the center of each side and mark centers. Pin the center seam of the arc to the center of the melon. Match the end points of the seams and pin them together. Ease the pieces together along the curved seamline and place pins about every ½".
- 2. Sew an arc to one edge of each horizontal melon. Sew the seams slowly and carefully.
- 3. Sew turquoise squares to the ends of the second arc.

- 4. Pin the arc with squares to the other edge of the melon and the ends of the first arc matching the seams.
- 5. Sew the seam to join the second arc. Make 20 horizontal melon units.
- 6. Pin and sew an arc to one edge of each vertical melon. Divide the melons into two groups of ten each with five vertical motifs 1 and 2.
- 7. Sew a magenta square to the top end of the second arc. Sew a crocus square to the bottom end.
- 8. Using the first group, sew the arc with squares to the other edge of the melon and the ends of the first arc matching the seams. Make 10 vertical melon units.
- 9. Using the second group, make 10 vertical melon units with the crocus square at the top and the magenta square at the bottom.
- 10. Arrange the melon units around the centers as shown in the layout diagram. Alternate the floral centers and dove centers. Alternate the motifs on the horizontal and vertical melons.
- 11. Fold the centers in half lengthwise and mark the centers of the top and bottom edges. Fold the center in half crosswise and mark the centers of the side seams. Be sure to check the direction of the motifs on the centers and arc units and make sure the pieces are aligned correctly. Match the center mark on the center to the center seam of the arc. Match the end points of the center to the seam of the squares. Ease the pieces together along the curved seamline and place pins about every 3/4".
- 12. Sew the seams slowly and carefully.
- 13. Make each unit shown on the quilt layout diagram. Match the seamlines of the squares when pinning the arcs to the center where applicable.
- 14. Sew the units together in vertical rows.
- 15. Sew the rows together.

Step3

Step 4

Step 5

Make 10

Make 10