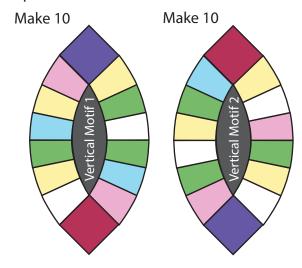

- 4. Pin the arc with squares to the other edge of the melon and the ends of the first arc matching the seams.
- 5. Sew the seam to join the second arc. Make 20 horizontal melon units.
- 6. Pin and sew an arc to one edge of each vertical melon. Divide the melons into two groups of ten each with five vertical motifs 1 and 2.
- 7. Sew a magenta square to the top end of the second arc. Sew a crocus square to the bottom end.
- 8. Using the first group, sew the arc with squares to the other edge of the melon and the ends of the first arc matching the seams. Make 10 vertical melon units.
- 9. Using the second group, make 10 vertical melon units with the crocus square at the top and the magenta square at the bottom.
- 10. Arrange the melon units around the centers as shown in the layout diagram. Alternate the floral centers and dove centers. Alternate the motifs on the horizontal and vertical melons.
- 11. Fold the centers in half lengthwise and mark the centers of the top and bottom edges. Fold the center in half crosswise and mark the centers of the side seams. Be sure to check the direction of the motifs on the centers and arc units and make sure the pieces are aligned correctly. Match the center mark on the center to the center seam of the arc. Match the end points of the center to the seam of the squares. Ease the pieces together along the curved seamline and place pins about every 3/4".
- 12. Sew the seams slowly and carefully.
- 13. Make each unit shown on the quilt layout diagram. Match the seamlines of the squares when pinning the arcs to the center where applicable.
- 14. Sew the units together in vertical rows.
- 15. Sew the rows together.

Step3

Step 4

Step 5

Make 10

Make 10