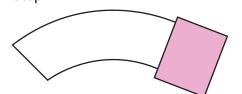

#### **Paper Pieced Arcs**

- 1. Make 40 copies of the arc patterns. Make sure your printer is set to print at 100%. Cut out the arcs.
- 2. Place the fabric rectangle for the first section right side up on the wrong side of the pattern (the side without lines) so the edge of the fabric extends about ¼" past the line shown on the underside of the pattern.
- 3. Place the fabric rectangle for the second section right side down on top of the first.
- 4. Carefully turn the pattern over holding the fabric in place and stitch along the line. Trim the seam allowance to ¼" if necessary.
- 5. Fold the fabric for the second section along the stitching and trim the other edge so it is approximately 1/4" past the second stitching line.
- 6. Repeat steps 3-5 until all the sections are covered. Trim the fabric even with the edge of the pattern.
- 7. Make 80 arcs varying the placement of the fabrics as shown in the photo and quilt layout diagram.

### **Lovey Dovey Diagrams**

Paper Pieced Arcs Step 2

Step 3

Step 4

Step 5

Step 6

Making the Quilt Top Step 1

Step 2