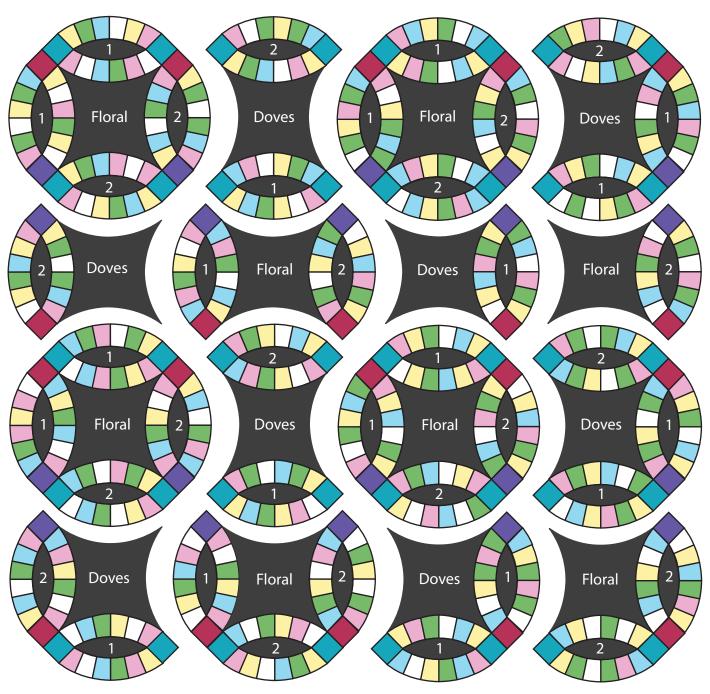

### **Lovey Dovey**

**Quilt Layout Diagram** 

Numbers on Melons refer to Vertical and Horizontal Motifs

#### Making the quilt top

Stitch all seams right sides together using 1/4" seam allowance.

- Fold the center of the melon in half to find the center of each side and mark centers. Pin the center seam of the arc to the center of the melon. Match the end points of the seams and pin them together. Ease the pieces together along the curved seamline and place pins about every ½".
- 2. Sew an arc to one edge of each horizontal melon. Sew the seams slowly and carefully.
- 3. Sew turquoise squares to the ends of the second arc.

- 4. Pin the arc with squares to the other edge of the melon and the ends of the first arc matching the seams.
- 5. Sew the seam to join the second arc. Make 20 horizontal melon units.
- 6. Pin and sew an arc to one edge of each vertical melon. Divide the melons into two groups of ten each with five vertical motifs 1 and 2.
- 7. Sew a magenta square to the top end of the second arc. Sew a crocus square to the bottom end.
- 8. Using the first group, sew the arc with squares to the other edge of the melon and the ends of the first arc matching the seams. Make 10 vertical melon units.
- 9. Using the second group, make 10 vertical melon units with the crocus square at the top and the magenta square at the bottom.
- 10. Arrange the melon units around the centers as shown in the layout diagram. Alternate the floral centers and dove centers. Alternate the motifs on the horizontal and vertical melons.
- 11. Fold the centers in half lengthwise and mark the centers of the top and bottom edges. Fold the center in half crosswise and mark the centers of the side seams. Be sure to check the direction of the motifs on the centers and arc units and make sure the pieces are aligned correctly. Match the center mark on the center to the center seam of the arc. Match the end points of the center to the seam of the squares. Ease the pieces together along the curved seamline and place pins about every 3/4".
- 12. Sew the seams slowly and carefully.
- 13. Make each unit shown on the quilt layout diagram. Match the seamlines of the squares when pinning the arcs to the center where applicable.
- 14. Sew the units together in vertical rows.
- 15. Sew the rows together.