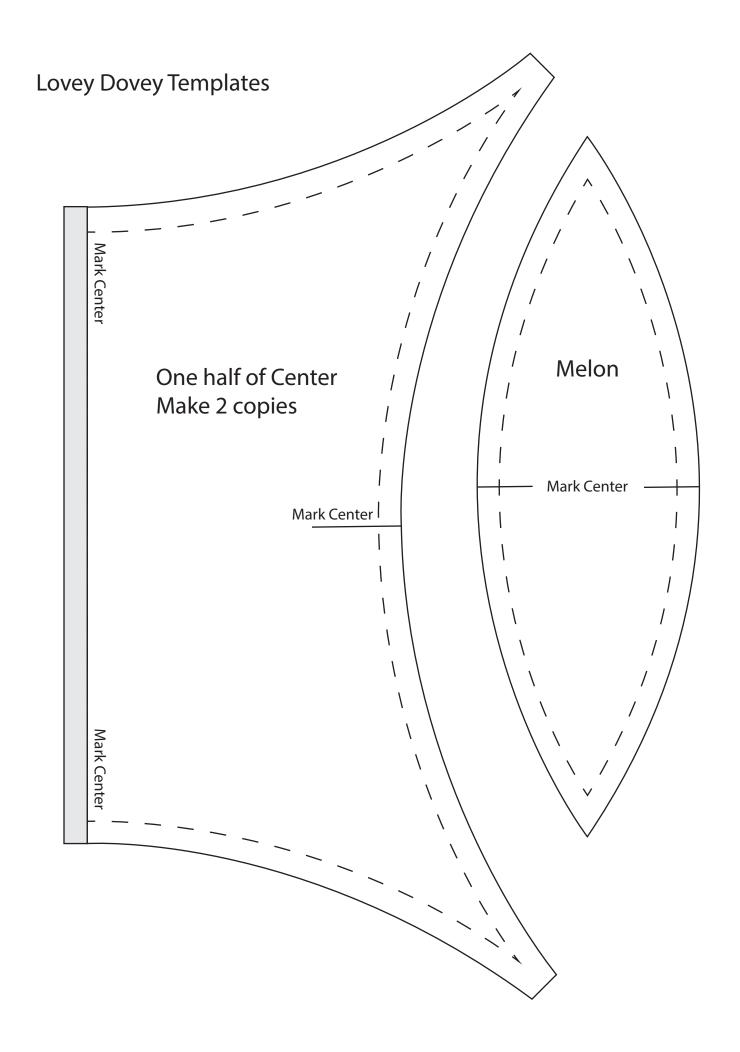

#### Cutting

- 1. Make 2 copies of the center pattern. Trim the shaded area from the center of one piece. Overlap the shaded area of the second center pattern matching the center lines. Glue or tape the pieces together.
- 2. Make a plastic template for the center and melon patterns. Place the center template centered over the doves and floral motifs and trace around the edges. Trace the melon shapes centered over the motifs between the centers and trace around the edges. Cut out the shapes carefully and accurately along the drawn lines.
- 3. Cut pieces for piecing arcs and binding as shown on the fabric chart.

#### Making the quilt top

Stitch all seams right sides together using 1/4" seam allowance.

- Fold the center of the melon in half to find the center of each side and mark centers. Pin the center seam of the arc to the center of the melon. Match the end points of the seams and pin them together. Ease the pieces together along the curved seamline and place pins about every ½".
- 2. Sew an arc to one edge of each horizontal melon. Sew the seams slowly and carefully.
- 3. Sew turquoise squares to the ends of the second arc.