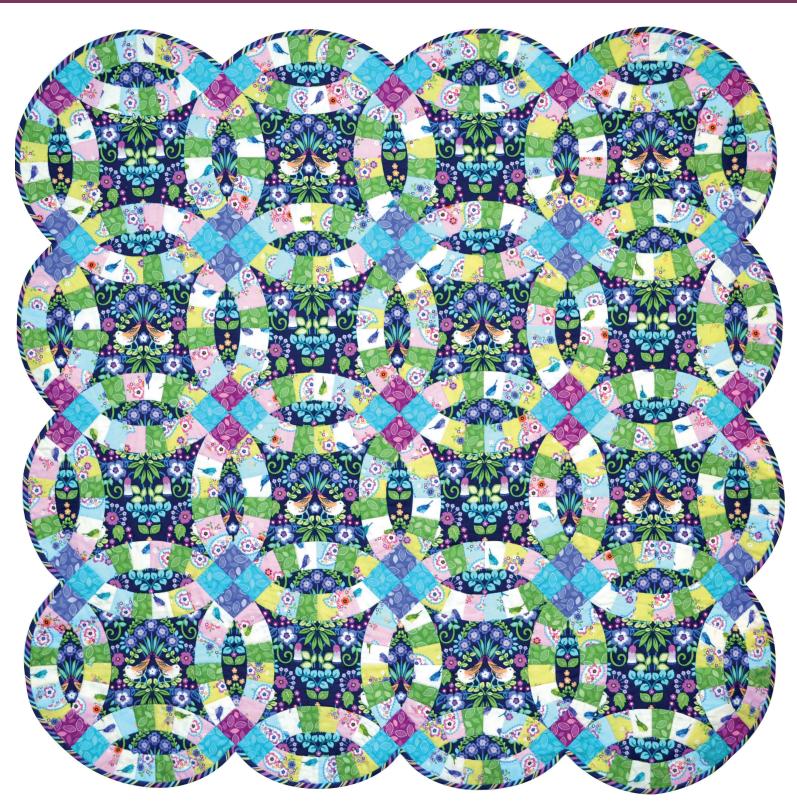

# LOVEY DOVEY Quilt

SIZE 52-1/2"W X 52-1/2"H | LEVEL INTERMEDIATE | DESIGNED BY MARSHA EVANS MOORE

#### Lovey Dovey Wedding Ring

By Marsha Evans Moore

Size: 54" x 54" (measuring from widest point of scallop)

### **Lovey Dovey**

**Quilt Layout Diagram** 

Numbers on Melons refer to Vertical and Horizontal Motifs