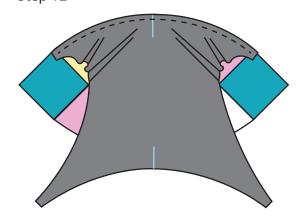

### Making the Quilt Top

Steps 6 - 9

Step 11

Step 12

#### Making the quilt top

Stitch all seams right sides together using 1/4" seam allowance.

- Fold the center of the melon in half to find the center of each side and mark centers. Pin the center seam of the arc to the center of the melon. Match the end points of the seams and pin them together. Ease the pieces together along the curved seamline and place pins about every ½".
- 2. Sew an arc to one edge of each horizontal melon. Sew the seams slowly and carefully.
- 3. Sew turquoise squares to the ends of the second arc.

- 4. Pin the arc with squares to the other edge of the melon and the ends of the first arc matching the seams.
- 5. Sew the seam to join the second arc. Make 20 horizontal melon units.
- 6. Pin and sew an arc to one edge of each vertical melon. Divide the melons into two groups of ten each with five vertical motifs 1 and 2.
- 7. Sew a magenta square to the top end of the second arc. Sew a crocus square to the bottom end.
- 8. Using the first group, sew the arc with squares to the other edge of the melon and the ends of the first arc matching the seams. Make 10 vertical melon units.
- 9. Using the second group, make 10 vertical melon units with the crocus square at the top and the magenta square at the bottom.
- 10. Arrange the melon units around the centers as shown in the layout diagram. Alternate the floral centers and dove centers. Alternate the motifs on the horizontal and vertical melons.
- 11. Fold the centers in half lengthwise and mark the centers of the top and bottom edges. Fold the center in half crosswise and mark the centers of the side seams. Be sure to check the direction of the motifs on the centers and arc units and make sure the pieces are aligned correctly. Match the center mark on the center to the center seam of the arc. Match the end points of the center to the seam of the squares. Ease the pieces together along the curved seamline and place pins about every 3/4".
- 12. Sew the seams slowly and carefully.
- 13. Make each unit shown on the quilt layout diagram. Match the seamlines of the squares when pinning the arcs to the center where applicable.
- 14. Sew the units together in vertical rows.
- 15. Sew the rows together.