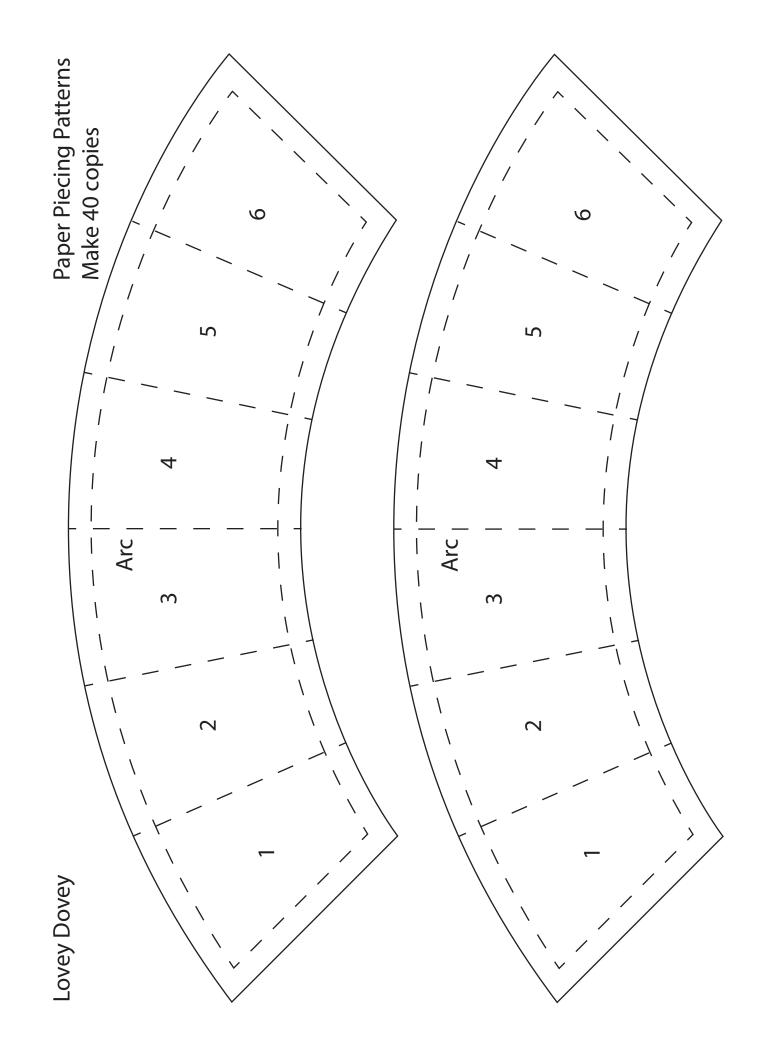

#### **Paper Pieced Arcs**

- 1. Make 40 copies of the arc patterns. Make sure your printer is set to print at 100%. Cut out the arcs.
- 2. Place the fabric rectangle for the first section right side up on the wrong side of the pattern (the side without lines) so the edge of the fabric extends about ¼" past the line shown on the underside of the pattern.
- 3. Place the fabric rectangle for the second section right side down on top of the first.
- 4. Carefully turn the pattern over holding the fabric in place and stitch along the line. Trim the seam allowance to ¼" if necessary.
- 5. Fold the fabric for the second section along the stitching and trim the other edge so it is approximately 1/4" past the second stitching line.
- 6. Repeat steps 3-5 until all the sections are covered. Trim the fabric even with the edge of the pattern.
- 7. Make 80 arcs varying the placement of the fabrics as shown in the photo and quilt layout diagram.