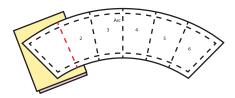

#### **Paper Pieced Arcs**

- 1. Make 40 copies of the arc patterns. Make sure your printer is set to print at 100%. Cut out the arcs.
- 2. Place the fabric rectangle for the first section right side up on the wrong side of the pattern (the side without lines) so the edge of the fabric extends about ¼" past the line shown on the underside of the pattern.
- 3. Place the fabric rectangle for the second section right side down on top of the first.
- 4. Carefully turn the pattern over holding the fabric in place and stitch along the line. Trim the seam allowance to ¼" if necessary.
- 5. Fold the fabric for the second section along the stitching and trim the other edge so it is approximately 1/4" past the second stitching line.
- 6. Repeat steps 3-5 until all the sections are covered. Trim the fabric even with the edge of the pattern.
- 7. Make 80 arcs varying the placement of the fabrics as shown in the photo and quilt layout diagram.