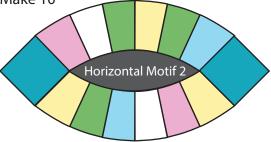

#### Making the quilt top

Stitch all seams right sides together using 1/4" seam allowance.

- Fold the center of the melon in half to find the center of each side and mark centers. Pin the center seam of the arc to the center of the melon. Match the end points of the seams and pin them together. Ease the pieces together along the curved seamline and place pins about every ½".
- 2. Sew an arc to one edge of each horizontal melon. Sew the seams slowly and carefully.
- 3. Sew turquoise squares to the ends of the second arc.

- 4. Pin the arc with squares to the other edge of the melon and the ends of the first arc matching the seams.
- 5. Sew the seam to join the second arc. Make 20 horizontal melon units.
- 6. Pin and sew an arc to one edge of each vertical melon. Divide the melons into two groups of ten each with five vertical motifs 1 and 2.
- 7. Sew a magenta square to the top end of the second arc. Sew a crocus square to the bottom end.
- 8. Using the first group, sew the arc with squares to the other edge of the melon and the ends of the first arc matching the seams. Make 10 vertical melon units.
- 9. Using the second group, make 10 vertical melon units with the crocus square at the top and the magenta square at the bottom.
- 10. Arrange the melon units around the centers as shown in the layout diagram. Alternate the floral centers and dove centers. Alternate the motifs on the horizontal and vertical melons.
- 11. Fold the centers in half lengthwise and mark the centers of the top and bottom edges. Fold the center in half crosswise and mark the centers of the side seams. Be sure to check the direction of the motifs on the centers and arc units and make sure the pieces are aligned correctly. Match the center mark on the center to the center seam of the arc. Match the end points of the center to the seam of the squares. Ease the pieces together along the curved seamline and place pins about every 3/4".
- 12. Sew the seams slowly and carefully.
- 13. Make each unit shown on the quilt layout diagram. Match the seamlines of the squares when pinning the arcs to the center where applicable.
- 14. Sew the units together in vertical rows.
- 15. Sew the rows together.

Step3

Step 4

Step 5

Make 10

Make 10