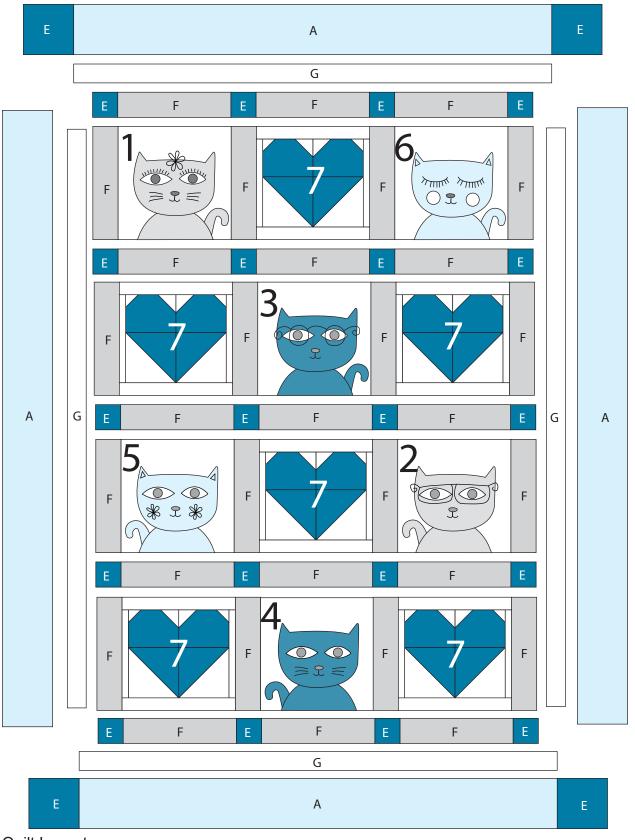

## (Follow the Quilt Layout while assembling the quilt top.)

- 16. Sew four 2 <sup>1</sup>/<sub>2</sub>" x 9 <sup>1</sup>/<sub>2</sub>" Fabric F strips, one Block One, one Block Seven and one Block Six together to make Row One.
- 17. Sew four 2 ½" x 9 ½" Fabric F strips, one Block Seven, one Block Three and one Block Seven together to make Row Two.
- 18. Sew four 2 ½" x 9 ½" Fabric F strips, one Block Five, one Block Seven and one Block Two together to make Row Three.
- 19. Sew four 2 ½" x 9 ½" Fabric F strips, one Block Seven, one Block Four and one Block Seven together to make Row Four.
- 20. Sew the five sashing strips and four rows, in numerical order, together, alternating them, to make the Center Block.
- 21. Sew one 2" x 46  $\frac{1}{2}$ " Fabric G strip to each side of the Center Block. Sew one 2" x 38  $\frac{1}{2}$ " Fabric G strip to the top and to the bottom of the Center Block.
- 22. Sew one 4  $\frac{1}{2}$ " x 49  $\frac{1}{2}$ " Fabric A strip to each side of the Center Block. Sew one 4  $\frac{1}{2}$ " Fabric E square to each end of one 4  $\frac{1}{2}$ " x 38  $\frac{1}{2}$ " Fabric A strip. Repeat to make a second strip. Sew the strips to the top and to the bottom of the Center Block to make the quilt top.
- 23. Layer and quilt as desired.