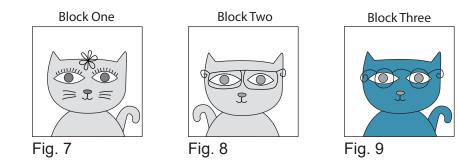

6. Refer to Figures 7-12 and using your favorite method, mark and embroidery each cat face to make one each of Block One through Block Six.

7. Place one 4 <sup>7</sup>/<sub>8</sub>" Fabric G square on top of one 4 <sup>7</sup>/<sub>8</sub>" Fabric E square, right sides together. Draw a line across the diagonal of the top square (Fig. 13). Sew <sup>1</sup>/<sub>4</sub>" away from each side of the drawn diagonal line (Fig. 13). Cut the two squares apart on the drawn diagonal line (Fig. 14) to make two half-square triangles. Trim blocks to measure 4 <sup>1</sup>/<sub>2</sub>" square to make two Unit 6 squares (Fig. 15). Repeat to make twelve Unit 6 squares total.