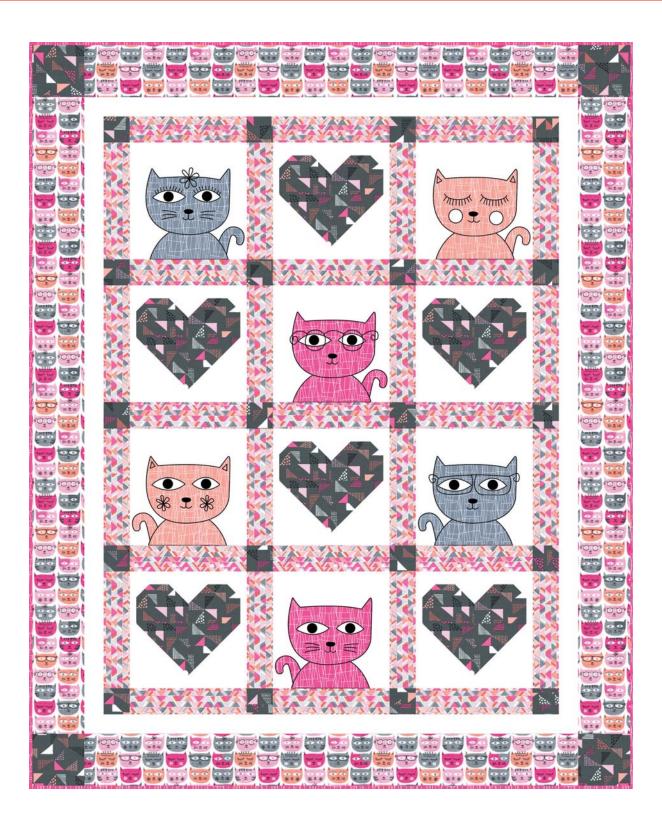

#### "Sassy Cats - Cotton (Pink Version)" Quilt by Heidi Pridemore Size: Approximately 46" x 57" Skill Level: Advanced Beginner

## (Follow the Quilt Layout while assembling the quilt top.)

- 16. Sew four 2 <sup>1</sup>/<sub>2</sub>" x 9 <sup>1</sup>/<sub>2</sub>" Fabric F strips, one Block One, one Block Seven and one Block Six together to make Row One.
- 17. Sew four 2 ½" x 9 ½" Fabric F strips, one Block Seven, one Block Three and one Block Seven together to make Row Two.
- 18. Sew four 2 ½" x 9 ½" Fabric F strips, one Block Five, one Block Seven and one Block Two together to make Row Three.
- 19. Sew four 2 ½" x 9 ½" Fabric F strips, one Block Seven, one Block Four and one Block Seven together to make Row Four.
- 20. Sew the five sashing strips and four rows, in numerical order, together, alternating them, to make the Center Block.
- 21. Sew one 2" x 46  $\frac{1}{2}$ " Fabric G strip to each side of the Center Block. Sew one 2" x 38  $\frac{1}{2}$ " Fabric G strip to the top and to the bottom of the Center Block.
- 22. Sew one 4  $\frac{1}{2}$ " x 49  $\frac{1}{2}$ " Fabric A strip to each side of the Center Block. Sew one 4  $\frac{1}{2}$ " Fabric E square to each end of one 4  $\frac{1}{2}$ " x 38  $\frac{1}{2}$ " Fabric A strip. Repeat to make a second strip. Sew the strips to the top and to the bottom of the Center Block to make the quilt top.
- 23. Layer and quilt as desired.