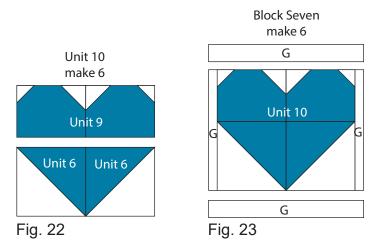

- 13. Sew one two Unit 6 squares together. Sew one Unit 9 strip to the top of the new strip to make one Unit 10 block (Fig. 22). Repeat to make six Unit 10 blocks total.
- 14. Sew one 1" x 7 ½" Fabric G strip to each side of one Unit 10 block. Sew one 1 ½" x 9 ½" Fabric G strip to the top and to the bottom of the Unit 10 block to make one Block Seven (Fig. 23). Repeat to make six Block Sevens total.