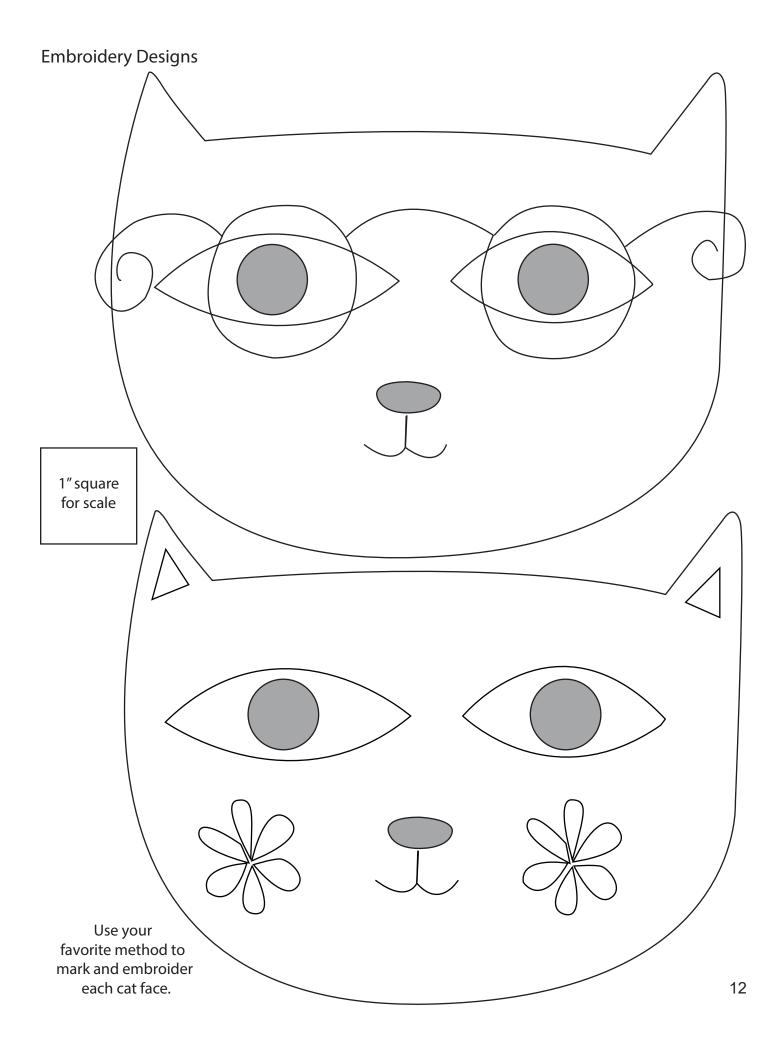

6. Refer to Figures 7-12 and using your favorite method, mark and embroidery each cat face to make one each of Block One through Block Six.

7. Place one 4 <sup>7</sup>/<sub>8</sub>" Fabric G square on top of one 4 <sup>7</sup>/<sub>8</sub>" Fabric E square, right sides together. Draw a line across the diagonal of the top square (Fig. 13). Sew <sup>1</sup>/<sub>4</sub>" away from each side of the drawn diagonal line (Fig. 13). Cut the two squares apart on the drawn diagonal line (Fig. 14) to make two half-square triangles. Trim blocks to measure 4 <sup>1</sup>/<sub>2</sub>" square to make two Unit 6 squares (Fig. 15). Repeat to make twelve Unit 6 squares total.