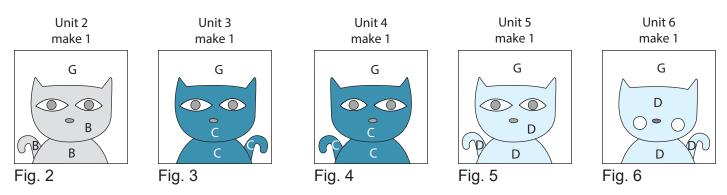

Unit 1

- Fig. 1
- 3. Refer to the Figure 1 to arrange and press one Fabric B head, body and tail, two Fabric G eyes, one Fabric H nose and two Fabric H pupils onto one 9 <sup>1</sup>/<sub>2</sub>" Fabric G square.
- Finish the raw edges of each shape with a decorative stitch such as a buttonhole or satin stitch 4. to make one Unit 1 block.
- Repeat Steps 3-4 and use Figures 2-6 for fabric identification and location to make one Unit 2 5. block, two Unit 3 blocks, one Unit 4 block and one Unit 5 block.