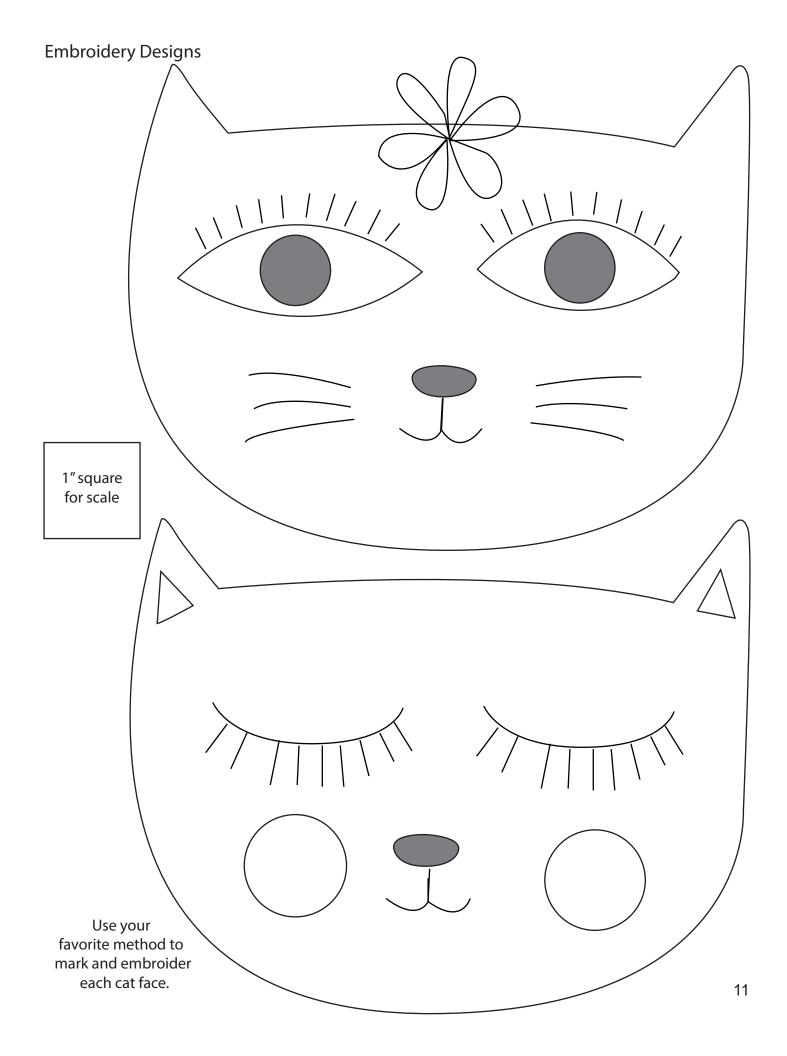

6. Refer to Figures 7-12 and using your favorite method, mark and embroidery each cat face to make one each of Block One through Block Six.

7. Place one 4 <sup>7</sup>/<sub>8</sub>" Fabric G square on top of one 4 <sup>7</sup>/<sub>8</sub>" Fabric E square, right sides together. Draw a line across the diagonal of the top square (Fig. 13). Sew <sup>1</sup>/<sub>4</sub>" away from each side of the drawn diagonal line (Fig. 13). Cut the two squares apart on the drawn diagonal line (Fig. 14) to make two half-square triangles. Trim blocks to measure 4 <sup>1</sup>/<sub>2</sub>" square to make two Unit 6 squares (Fig. 15). Repeat to make twelve Unit 6 squares total.