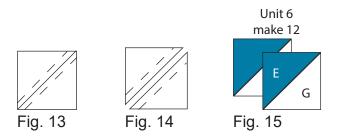

6. Refer to Figures 7-12 and using your favorite method, mark and embroidery each cat face to make one each of Block One through Block Six.

7. Place one 4 <sup>7</sup>/<sub>8</sub>" Fabric G square on top of one 4 <sup>7</sup>/<sub>8</sub>" Fabric E square, right sides together. Draw a line across the diagonal of the top square (Fig. 13). Sew <sup>1</sup>/<sub>4</sub>" away from each side of the drawn diagonal line (Fig. 13). Cut the two squares apart on the drawn diagonal line (Fig. 14) to make two half-square triangles. Trim blocks to measure 4 <sup>1</sup>/<sub>2</sub>" square to make two Unit 6 squares (Fig. 15). Repeat to make twelve Unit 6 squares total.