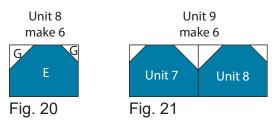

- 11. Repeat Steps 8-9 but switch the two small Fabric G squares to the opposite sides to make six Unit 8 blocks (Fig. 20).
- 12. Sew one Unit 7 block and one Unit 8 block together end to end to make one Unit 9 strip (Fig. 21). Repeat to make six Unit 9 strips total.

- 13. Sew one two Unit 6 squares together. Sew one Unit 9 strip to the top of the new strip to make one Unit 10 block (Fig. 22). Repeat to make six Unit 10 blocks total.
- 14. Sew one 1" x 7 ½" Fabric G strip to each side of one Unit 10 block. Sew one 1 ½" x 9 ½" Fabric G strip to the top and to the bottom of the Unit 10 block to make one Block Seven (Fig. 23). Repeat to make six Block Sevens total.