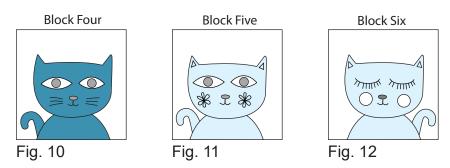

6. Refer to Figures 7-12 and using your favorite method, mark and embroidery each cat face to make one each of Block One through Block Six.

7. Place one 4 <sup>7</sup>/<sub>8</sub>" Fabric G square on top of one 4 <sup>7</sup>/<sub>8</sub>" Fabric E square, right sides together. Draw a line across the diagonal of the top square (Fig. 13). Sew <sup>1</sup>/<sub>4</sub>" away from each side of the drawn diagonal line (Fig. 13). Cut the two squares apart on the drawn diagonal line (Fig. 14) to make two half-square triangles. Trim blocks to measure 4 <sup>1</sup>/<sub>2</sub>" square to make two Unit 6 squares (Fig. 15). Repeat to make twelve Unit 6 squares total.