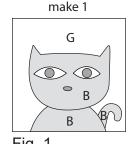

Unit 1

- Fig. 1
- 3. Refer to the Figure 1 to arrange and press one Fabric B head, body and tail, two Fabric G eyes, one Fabric H nose and two Fabric H pupils onto one 9 <sup>1</sup>/<sub>2</sub>" Fabric G square.
- Finish the raw edges of each shape with a decorative stitch such as a buttonhole or satin stitch 4. to make one Unit 1 block.
- Repeat Steps 3-4 and use Figures 2-6 for fabric identification and location to make one Unit 2 5. block, two Unit 3 blocks, one Unit 4 block and one Unit 5 block.