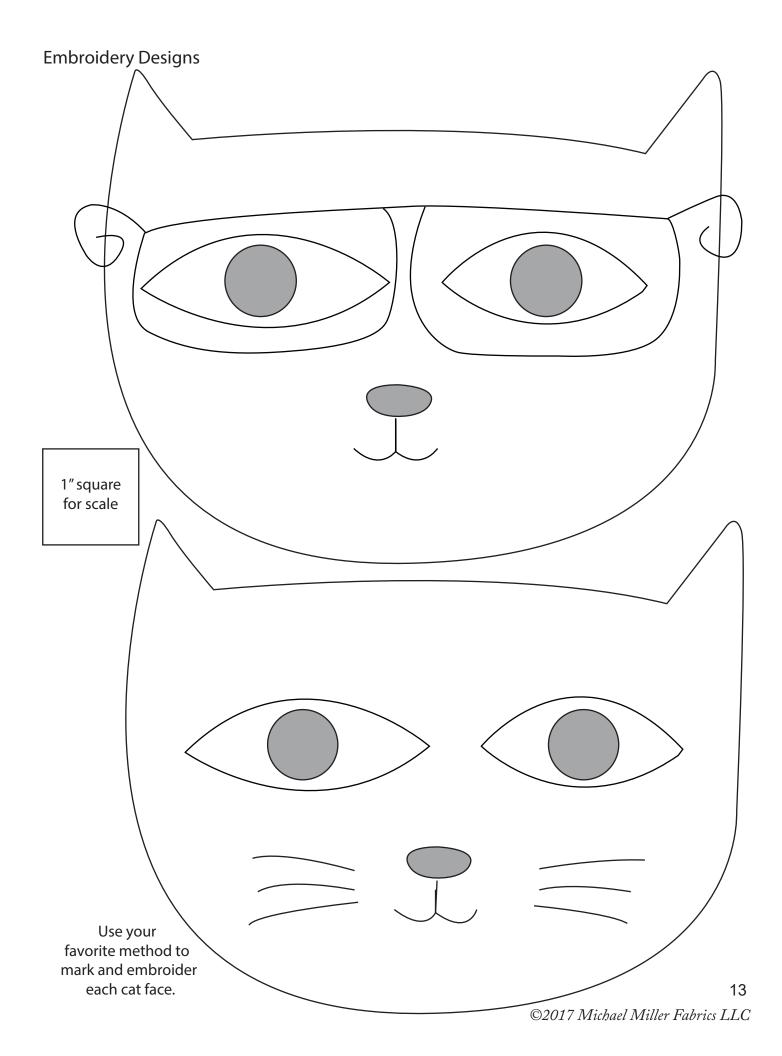

6. Refer to Figures 7-12 and using your favorite method, mark and embroidery each cat face to make one each of Block One through Block Six.

7. Place one 4 <sup>7</sup>/<sub>8</sub>" Fabric G square on top of one 4 <sup>7</sup>/<sub>8</sub>" Fabric E square, right sides together. Draw a line across the diagonal of the top square (Fig. 13). Sew <sup>1</sup>/<sub>4</sub>" away from each side of the drawn diagonal line (Fig. 13). Cut the two squares apart on the drawn diagonal line (Fig. 14) to make two half-square triangles. Trim blocks to measure 4 <sup>1</sup>/<sub>2</sub>" square to make two Unit 6 squares (Fig. 15). Repeat to make twelve Unit 6 squares total.