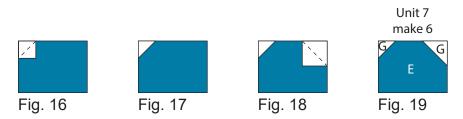

- 8. Place one 1 ½" Fabric G square on the top left corner of one 4 ½" x 3 ½" Fabric E strip, right sides together. Sew across the diagonal of the small square from the upper right corner to the lower left corner (Fig. 16). Flip open the triangle formed and press. Trim away the excess fabric from behind the triangle ¼" away from the sewn seam (Fig. 17).
- 9. Follow Figure 18 for the seam direction to add a 2" Fabric G square to the upper right corner of the 4 ½" x 3 ½" Fabric E strip. Flip open the triangle formed and press. Trim away the excess fabric from behind the triangle ¼" away from the sewn seam to make one Unit 7 block (Fig. 19).
- 10. Repeat Steps 8-9 to make six Unit 7 blocks total.

- 11. Repeat Steps 8-9 but switch the two small Fabric G squares to the opposite sides to make six Unit 8 blocks (Fig. 20).
- 12. Sew one Unit 7 block and one Unit 8 block together end to end to make one Unit 9 strip (Fig. 21). Repeat to make six Unit 9 strips total.