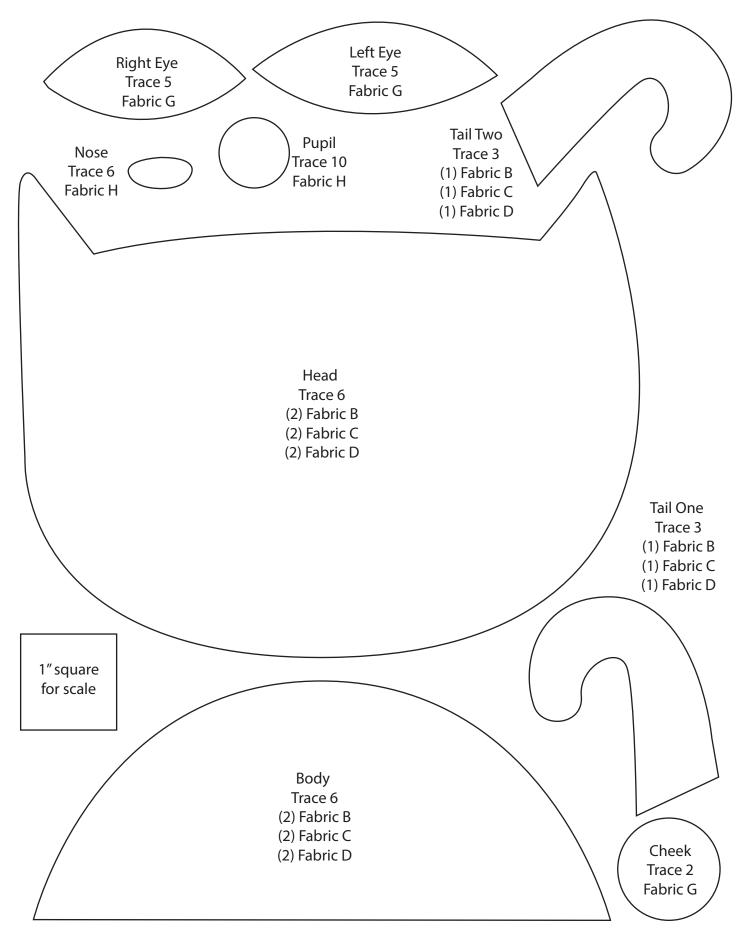

#### Cutting instructions

Please Note: All strips are cut across the width of fabric (WOF) from selvage to selvage edge unless otherwise noted.

|                                        | Fabric                                               | Yardage   | Cutting                                                                                                                                                                                                                                                                                                                                                                                                                                                                                                                                                                                                                                                                                                                                                                                 |
|----------------------------------------|------------------------------------------------------|-----------|-----------------------------------------------------------------------------------------------------------------------------------------------------------------------------------------------------------------------------------------------------------------------------------------------------------------------------------------------------------------------------------------------------------------------------------------------------------------------------------------------------------------------------------------------------------------------------------------------------------------------------------------------------------------------------------------------------------------------------------------------------------------------------------------|
| (A)                                    | CX7377-Pink<br>Sassy Cats – Pink                     | 1 ¾ yards | <ul> <li>Cut two 4 <sup>1</sup>/<sub>2</sub>" x 38 <sup>1</sup>/<sub>2</sub>" WOF strips (cut first).</li> <li>Cut two 4 <sup>1</sup>/<sub>2</sub>" x 49 <sup>1</sup>/<sub>2</sub>" LOF strips.</li> </ul>                                                                                                                                                                                                                                                                                                                                                                                                                                                                                                                                                                              |
| (B)                                    | CX7379-Gray<br>Atomic Web – Gray                     | ¼ yard    | <ul> <li>See instructions to cut two heads</li> <li>See instructions to cut two bodies.</li> <li>See instructions to cut two tails.</li> </ul>                                                                                                                                                                                                                                                                                                                                                                                                                                                                                                                                                                                                                                          |
| (C)                                    | CX7379-Pink<br>Atomic Web – Pink                     | ¾ yard    | <ul> <li>Cut six 2 ½" x WOF strips for the binding.</li> <li>See instructions to cut two heads</li> <li>See instructions to cut two bodies.</li> <li>See instructions to cut two tails.</li> </ul>                                                                                                                                                                                                                                                                                                                                                                                                                                                                                                                                                                                      |
| (D)                                    | CX7379-Shell<br>Atomic Web – Shell                   | ¼ yard    | <ul> <li>See instructions to cut two heads</li> <li>See instructions to cut two bodies.</li> <li>See instructions to cut two tails.</li> </ul>                                                                                                                                                                                                                                                                                                                                                                                                                                                                                                                                                                                                                                          |
| (E)                                    | CX7380-Gray<br>Just Right – Gray                     | ⅔ yard    | <ul> <li>Cut one 4 ¼" x WOF strip. Sub-cut the strip into six 4 ¼" squares.</li> <li>Cut one 4 ½" x WOF strip. Sub-cut the strip into four 4 ½" squares.</li> <li>Cut one 4 ½" x WOF strip. Sub-cut the strip into twelve 4 ½" x 3 ½" strips.</li> <li>Cut two 2 ½" x WOF strips. Sub-cut the strips into twenty 2 ½" squares.</li> </ul>                                                                                                                                                                                                                                                                                                                                                                                                                                               |
| (F)                                    | CX7382-Pink<br>All Angles – Pink                     | ⅔ yard    | • Cut eight 2 $\frac{1}{2}$ x WOF strips. Sub-cut the strips into thirty-one 2 $\frac{1}{2}$ x 9 $\frac{1}{2}$ strips.                                                                                                                                                                                                                                                                                                                                                                                                                                                                                                                                                                                                                                                                  |
| (G)                                    | SC5333-Bright White<br>Cotton Couture – Bright White | 1 ¼ yards | <ul> <li>Cut two 9 ½" x WOF strips. Sub-cut the strips into six 9 ½" squares and twelve 1 ½" x 9 ½" strips.</li> <li>Cut one 4 ½" x WOF strip. Sub-cut the strip into six 4 ½" squares.</li> <li>Cut one 1 ½" x WOF strip. Sub-cut the strip into twelve 1 ½" squares.</li> <li>Cut one 2" x WOF strip. Sub-cut the strip into twelve 2" squares.</li> <li>Cut three 1" x WOF strips. Sub-cut the strip into twelve 2" squares.</li> <li>Cut three 1" x WOF strips. Sub-cut the strip into twelve 1 x 7 ½" strips.</li> <li>Cut three 2" x WOF strips. Sew the strips together end to end with diagonal seams and cut two 2" x 46 ½" strips.</li> <li>Cut two 2" x 38 ½" WOF strips.</li> <li>See instructions to cut ten eyes.</li> <li>See instructions to cut two cheeks.</li> </ul> |
| (H)                                    | SC5333-Black<br>Cotton Couture – Black               | ⅓ yard    | <ul> <li>See instructions to cut ten pupils and six noses.</li> </ul>                                                                                                                                                                                                                                                                                                                                                                                                                                                                                                                                                                                                                                                                                                                   |
| Backing CX7381-Pink<br>Starship – Pink |                                                      | 3 yards   | • Cut two 54" x WOF strips. Piece the strips together and trim to make the 54" x 65" pieced backing.                                                                                                                                                                                                                                                                                                                                                                                                                                                                                                                                                                                                                                                                                    |

## **Block Assembly**

- 1. Following the manufacturer's instructions, trace the listed number of each template onto the paper side of the fusible web. Roughly cut out each template about 1/8" outside the drawn lines.
- 2. Press each template onto the wrong side of the fabrics as listed on the templates. Cut out each template on the drawn lines.

Unit 1

- Fig. 1
- 3. Refer to the Figure 1 to arrange and press one Fabric B head, body and tail, two Fabric G eyes, one Fabric H nose and two Fabric H pupils onto one 9 <sup>1</sup>/<sub>2</sub>" Fabric G square.
- Finish the raw edges of each shape with a decorative stitch such as a buttonhole or satin stitch 4. to make one Unit 1 block.
- Repeat Steps 3-4 and use Figures 2-6 for fabric identification and location to make one Unit 2 5. block, two Unit 3 blocks, one Unit 4 block and one Unit 5 block.

6. Refer to Figures 7-12 and using your favorite method, mark and embroidery each cat face to make one each of Block One through Block Six.

7. Place one 4 <sup>7</sup>/<sub>8</sub>" Fabric G square on top of one 4 <sup>7</sup>/<sub>8</sub>" Fabric E square, right sides together. Draw a line across the diagonal of the top square (Fig. 13). Sew <sup>1</sup>/<sub>4</sub>" away from each side of the drawn diagonal line (Fig. 13). Cut the two squares apart on the drawn diagonal line (Fig. 14) to make two half-square triangles. Trim blocks to measure 4 <sup>1</sup>/<sub>2</sub>" square to make two Unit 6 squares (Fig. 15). Repeat to make twelve Unit 6 squares total.

- 8. Place one 1 ½" Fabric G square on the top left corner of one 4 ½" x 3 ½" Fabric E strip, right sides together. Sew across the diagonal of the small square from the upper right corner to the lower left corner (Fig. 16). Flip open the triangle formed and press. Trim away the excess fabric from behind the triangle ¼" away from the sewn seam (Fig. 17).
- 9. Follow Figure 18 for the seam direction to add a 2" Fabric G square to the upper right corner of the 4 ½" x 3 ½" Fabric E strip. Flip open the triangle formed and press. Trim away the excess fabric from behind the triangle ¼" away from the sewn seam to make one Unit 7 block (Fig. 19).
- 10. Repeat Steps 8-9 to make six Unit 7 blocks total.

- 11. Repeat Steps 8-9 but switch the two small Fabric G squares to the opposite sides to make six Unit 8 blocks (Fig. 20).
- 12. Sew one Unit 7 block and one Unit 8 block together end to end to make one Unit 9 strip (Fig. 21). Repeat to make six Unit 9 strips total.

- 13. Sew one two Unit 6 squares together. Sew one Unit 9 strip to the top of the new strip to make one Unit 10 block (Fig. 22). Repeat to make six Unit 10 blocks total.
- 14. Sew one 1" x 7 ½" Fabric G strip to each side of one Unit 10 block. Sew one 1 ½" x 9 ½" Fabric G strip to the top and to the bottom of the Unit 10 block to make one Block Seven (Fig. 23). Repeat to make six Block Sevens total.

15. Sew four 2 ½" Fabric E squares and three 2 ½" x 9 ½" Fabric F strips together end to end and alternating them to make one sashing strip. Repeat to make five sashing strips total.