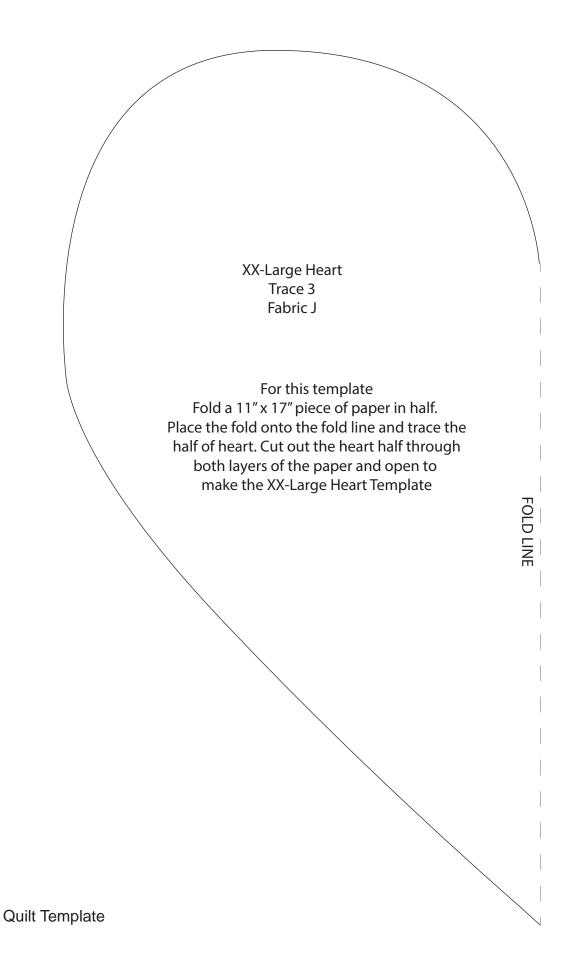

## **Cutting instructions**

Please Note: All strips are cut across the width of fabric (WOF) from selvage to selvage edge unless otherwise noted.

|                                                   | Fabric                                             | Yardage   | Cutting                                                                                                                                                                                                                                                                                                                |
|---------------------------------------------------|----------------------------------------------------|-----------|------------------------------------------------------------------------------------------------------------------------------------------------------------------------------------------------------------------------------------------------------------------------------------------------------------------------|
| (A)                                               | CX6562-Yellow<br>Unicorn Princess – Yellow         | 1/4 yard  | See instructions to cut four x-small hearts.                                                                                                                                                                                                                                                                           |
| (B)                                               | SC5333-Canary<br>Cotton Couture – Canary           | ¼ yard    | See instructions to cut four x-small hearts.                                                                                                                                                                                                                                                                           |
| (C)                                               | CX6566-Bubblegum<br>Princess Blossoms – Bubblegum  | ¼ yard    | See instructions to cut three small hearts.                                                                                                                                                                                                                                                                            |
| (D)                                               | SC5333-Girl<br>Cotton Couture – Girl               | ⅔ yard    | <ul> <li>Cut four 2" x WOF strips. Sew the strips together, end to end with diagonal seams, and cut two 2" x 60 ½" strips.</li> <li>Cut three 2" x WOF strips. Sew the strips together, end to end with diagonal seams, and cut two 2" x 51 ½" strips.</li> <li>See instructions to cut three small hearts.</li> </ul> |
| (E)                                               | CX6563-Lavender<br>Unicorn Frolic – Lavender       | ¼ yard    | See instructions to cut five medium hearts.                                                                                                                                                                                                                                                                            |
| (F)                                               | CX6566-Lavender<br>Princess Blossoms – Lavender    | 1/4 yard  | See instructions to cut four medium hearts.                                                                                                                                                                                                                                                                            |
| (G)                                               | SC5333-Spa<br>Cotton Couture – Spa                 | ⅓ yard    | See instructions to cut three large hearts.                                                                                                                                                                                                                                                                            |
| (H)                                               | CX6566-Turq.<br>Princess Blossoms – Turq.          | ⅓ yard    | See instructions to cut three large hearts.                                                                                                                                                                                                                                                                            |
| (I)                                               | CX6563-Seafoam<br>Unicorn Frolic – Seafoam         | ⅓ yard    | See instructions to cut four x-large hearts.                                                                                                                                                                                                                                                                           |
| (J)                                               | CX6562-Seafoam<br>Unicorn Princess – Seafoam       | ⅓ yard    | See instructions to cut three xx-large hearts.                                                                                                                                                                                                                                                                         |
| (K)                                               | CX6708-Yellow<br>Heart O' Mine – Yellow            | 2 yards   | <ul> <li>Cut two 3 ½" x 63 ½" strips from the length of fabric.</li> <li>From the remaining fabric, cut four 3 ½" x WOF strips. Sew the strips together, end to end with diagonal seams, and cut two 3 ½" x 57 ½" strips.</li> </ul>                                                                                   |
| (L)                                               | SC5333-Lavender<br>Cotton Couture – Lavender       | ⅔ yard    | • Cut seven 2 ½" x WOF strips for the binding.                                                                                                                                                                                                                                                                         |
| (M)                                               | SC5333-Brite White<br>Cotton Couture – Brite White | 2 ¾ yards | • Cut two 48 ½" x WOF strips. Sew the pieces together and trim to 48 ½" x 60 ½" to make the background.                                                                                                                                                                                                                |
| Backing CX6563-Lavender Unicorn Frolic – Lavender |                                                    | 3 ¾ yards | •Cut two 65" x WOF strips. Piece the strips together and trim to make the 65" x 77" pieced backing.                                                                                                                                                                                                                    |

## **Block Assembly**

- Following the manufacturer's instructions, trace the listed number of each template onto the paper side of the fusible web. Roughly cut out each template about 1/8" outside the drawn lines.
- 2. Press each template onto the wrong side of the fabrics as listed on the templates. Cut out each template on the drawn lines.
- 3. Refer to the quilt photo to arrange and press the thirty-six hearts onto the Fabric M background strip (Fig. 1).
- 4. Finish the raw edges of each shape with a decorative stitch such as a buttonhole or satin stitch to complete the center block.