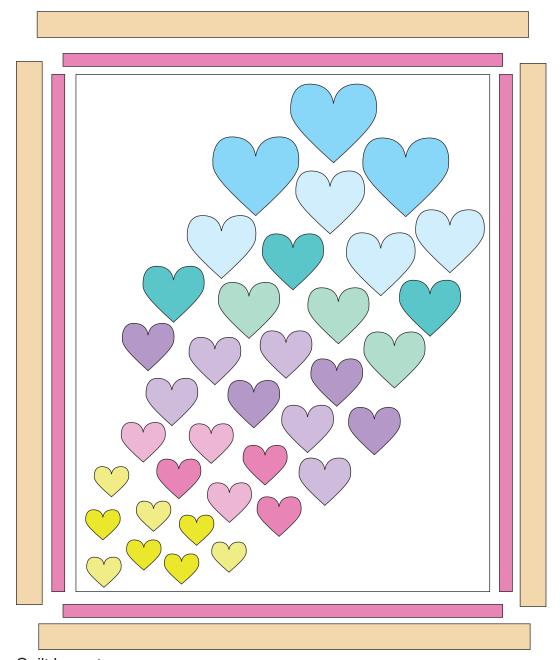

#### **Quilt Top Assembly**

#### (Follow Quilt Layout while assembling the guilt top.)

- 5. Sew one 2" x 60 ½" Fabric D strip to each side of the center block. Sew one 2" x 51 ½" Fabric D strip to the top and to the bottom of the center block to make the quilt top (Fig 2).
- 6. Sew one 3 ½" x 63 ½" Fabric K strip to each side of the quilt top. Sew one 3 ½" x 57 ½" Fabric K strip to the top and to the bottom of the quilt top.
- 7. Layer and quilt as desired.
- 8. Sew the seven 2 ½" x WOF Fabric L strips together, end-to-end with 45-degree seams, to make the binding. Fold this long strip in half lengthwise with wrong sides together and press.
- 9. Bind as desired.

Quilt Layout

Quilt Template