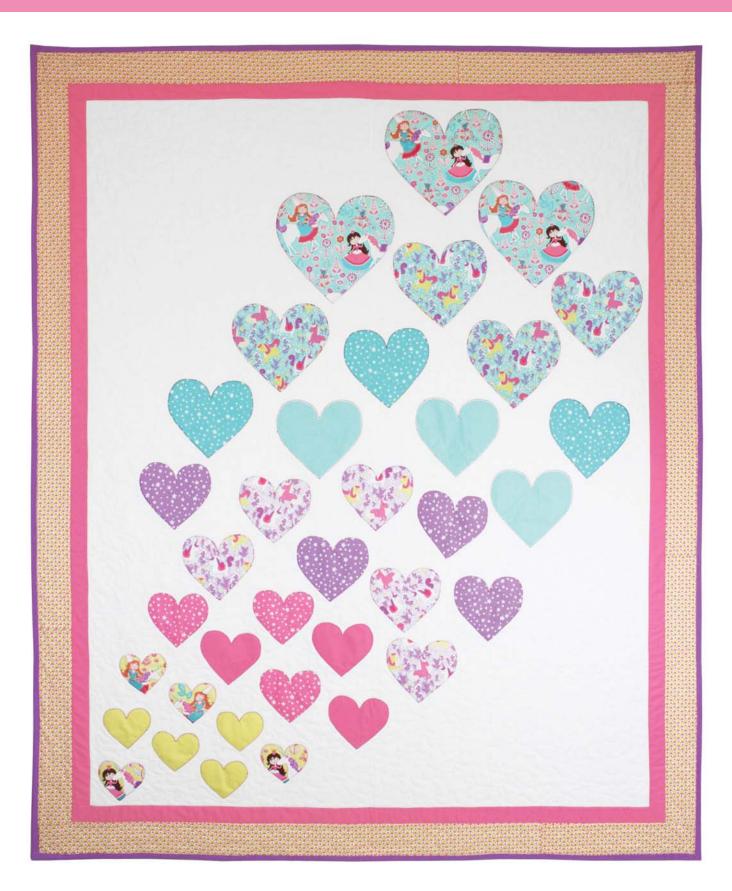

#### "Unicorn Princess"

## **Cutting instructions**

Please Note: All strips are cut across the width of fabric (WOF) from selvage to selvage edge unless otherwise noted.

|                                                   | Fabric                                             | Yardage   | Cutting                                                                                                                                                                                                                                                                                                                |
|---------------------------------------------------|----------------------------------------------------|-----------|------------------------------------------------------------------------------------------------------------------------------------------------------------------------------------------------------------------------------------------------------------------------------------------------------------------------|
| (A)                                               | CX6562-Yellow<br>Unicorn Princess – Yellow         | 1/4 yard  | See instructions to cut four x-small hearts.                                                                                                                                                                                                                                                                           |
| (B)                                               | SC5333-Canary<br>Cotton Couture – Canary           | ¼ yard    | See instructions to cut four x-small hearts.                                                                                                                                                                                                                                                                           |
| (C)                                               | CX6566-Bubblegum<br>Princess Blossoms – Bubblegum  | ¼ yard    | See instructions to cut three small hearts.                                                                                                                                                                                                                                                                            |
| (D)                                               | SC5333-Girl<br>Cotton Couture – Girl               | ⅔ yard    | <ul> <li>Cut four 2" x WOF strips. Sew the strips together, end to end with diagonal seams, and cut two 2" x 60 ½" strips.</li> <li>Cut three 2" x WOF strips. Sew the strips together, end to end with diagonal seams, and cut two 2" x 51 ½" strips.</li> <li>See instructions to cut three small hearts.</li> </ul> |
| (E)                                               | CX6563-Lavender<br>Unicorn Frolic – Lavender       | ¼ yard    | See instructions to cut five medium hearts.                                                                                                                                                                                                                                                                            |
| (F)                                               | CX6566-Lavender<br>Princess Blossoms – Lavender    | 1/4 yard  | See instructions to cut four medium hearts.                                                                                                                                                                                                                                                                            |
| (G)                                               | SC5333-Spa<br>Cotton Couture – Spa                 | ⅓ yard    | See instructions to cut three large hearts.                                                                                                                                                                                                                                                                            |
| (H)                                               | CX6566-Turq.<br>Princess Blossoms – Turq.          | ⅓ yard    | See instructions to cut three large hearts.                                                                                                                                                                                                                                                                            |
| (I)                                               | CX6563-Seafoam<br>Unicorn Frolic – Seafoam         | ⅓ yard    | See instructions to cut four x-large hearts.                                                                                                                                                                                                                                                                           |
| (J)                                               | CX6562-Seafoam<br>Unicorn Princess – Seafoam       | ⅓ yard    | See instructions to cut three xx-large hearts.                                                                                                                                                                                                                                                                         |
| (K)                                               | CX6708-Yellow<br>Heart O' Mine – Yellow            | 2 yards   | <ul> <li>Cut two 3 ½" x 63 ½" strips from the length of fabric.</li> <li>From the remaining fabric, cut four 3 ½" x WOF strips. Sew the strips together, end to end with diagonal seams, and cut two 3 ½" x 57 ½" strips.</li> </ul>                                                                                   |
| (L)                                               | SC5333-Lavender<br>Cotton Couture – Lavender       | ⅔ yard    | • Cut seven 2 ½" x WOF strips for the binding.                                                                                                                                                                                                                                                                         |
| (M)                                               | SC5333-Brite White<br>Cotton Couture – Brite White | 2 ¾ yards | • Cut two 48 ½" x WOF strips. Sew the pieces together and trim to 48 ½" x 60 ½" to make the background.                                                                                                                                                                                                                |
| Backing CX6563-Lavender Unicorn Frolic – Lavender |                                                    | 3 ¾ yards | •Cut two 65" x WOF strips. Piece the strips together and trim to make the 65" x 77" pieced backing.                                                                                                                                                                                                                    |