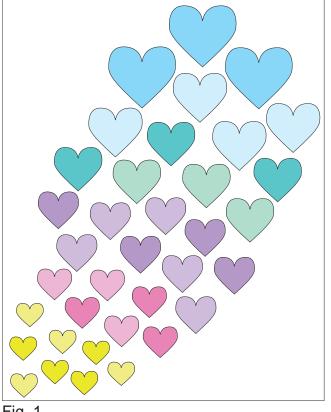

## **Block Assembly**

- Following the manufacturer's instructions, trace the listed number of each template onto the paper side of the fusible web. Roughly cut out each template about 1/8" outside the drawn lines.
- 2. Press each template onto the wrong side of the fabrics as listed on the templates. Cut out each template on the drawn lines.
- 3. Refer to the quilt photo to arrange and press the thirty-six hearts onto the Fabric M background strip (Fig. 1).
- 4. Finish the raw edges of each shape with a decorative stitch such as a buttonhole or satin stitch to complete the center block.

Fig. 1