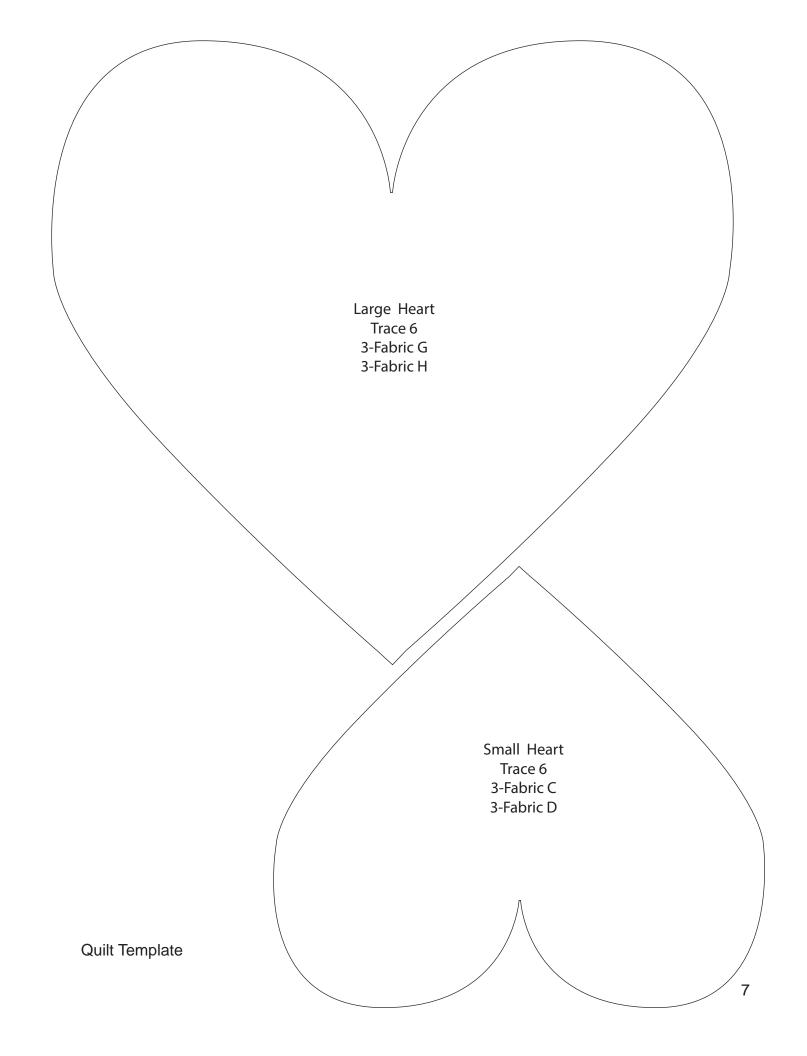

## **Cutting instructions**

Please Note: All strips are cut across the width of fabric (WOF) from selvage to selvage edge unless otherwise noted.

|                                                   | Fabric                                             | Yardage   | Cutting                                                                                                                                                                                                                                                                                                                |
|---------------------------------------------------|----------------------------------------------------|-----------|------------------------------------------------------------------------------------------------------------------------------------------------------------------------------------------------------------------------------------------------------------------------------------------------------------------------|
| (A)                                               | CX6562-Yellow<br>Unicorn Princess – Yellow         | 1/4 yard  | See instructions to cut four x-small hearts.                                                                                                                                                                                                                                                                           |
| (B)                                               | SC5333-Canary<br>Cotton Couture – Canary           | ¼ yard    | See instructions to cut four x-small hearts.                                                                                                                                                                                                                                                                           |
| (C)                                               | CX6566-Bubblegum<br>Princess Blossoms – Bubblegum  | ¼ yard    | See instructions to cut three small hearts.                                                                                                                                                                                                                                                                            |
| (D)                                               | SC5333-Girl<br>Cotton Couture – Girl               | ⅔ yard    | <ul> <li>Cut four 2" x WOF strips. Sew the strips together, end to end with diagonal seams, and cut two 2" x 60 ½" strips.</li> <li>Cut three 2" x WOF strips. Sew the strips together, end to end with diagonal seams, and cut two 2" x 51 ½" strips.</li> <li>See instructions to cut three small hearts.</li> </ul> |
| (E)                                               | CX6563-Lavender<br>Unicorn Frolic – Lavender       | ¼ yard    | See instructions to cut five medium hearts.                                                                                                                                                                                                                                                                            |
| (F)                                               | CX6566-Lavender<br>Princess Blossoms – Lavender    | 1/4 yard  | See instructions to cut four medium hearts.                                                                                                                                                                                                                                                                            |
| (G)                                               | SC5333-Spa<br>Cotton Couture – Spa                 | ⅓ yard    | See instructions to cut three large hearts.                                                                                                                                                                                                                                                                            |
| (H)                                               | CX6566-Turq.<br>Princess Blossoms – Turq.          | ⅓ yard    | See instructions to cut three large hearts.                                                                                                                                                                                                                                                                            |
| (I)                                               | CX6563-Seafoam<br>Unicorn Frolic – Seafoam         | ⅓ yard    | See instructions to cut four x-large hearts.                                                                                                                                                                                                                                                                           |
| (J)                                               | CX6562-Seafoam<br>Unicorn Princess – Seafoam       | ⅓ yard    | See instructions to cut three xx-large hearts.                                                                                                                                                                                                                                                                         |
| (K)                                               | CX6708-Yellow<br>Heart O' Mine – Yellow            | 2 yards   | <ul> <li>Cut two 3 ½" x 63 ½" strips from the length of fabric.</li> <li>From the remaining fabric, cut four 3 ½" x WOF strips. Sew the strips together, end to end with diagonal seams, and cut two 3 ½" x 57 ½" strips.</li> </ul>                                                                                   |
| (L)                                               | SC5333-Lavender<br>Cotton Couture – Lavender       | ⅔ yard    | • Cut seven 2 ½" x WOF strips for the binding.                                                                                                                                                                                                                                                                         |
| (M)                                               | SC5333-Brite White<br>Cotton Couture – Brite White | 2 ¾ yards | • Cut two 48 ½" x WOF strips. Sew the pieces together and trim to 48 ½" x 60 ½" to make the background.                                                                                                                                                                                                                |
| Backing CX6563-Lavender Unicorn Frolic – Lavender |                                                    | 3 ¾ yards | •Cut two 65" x WOF strips. Piece the strips together and trim to make the 65" x 77" pieced backing.                                                                                                                                                                                                                    |

## **Block Assembly**

- Following the manufacturer's instructions, trace the listed number of each template onto the paper side of the fusible web. Roughly cut out each template about 1/8" outside the drawn lines.
- 2. Press each template onto the wrong side of the fabrics as listed on the templates. Cut out each template on the drawn lines.
- 3. Refer to the quilt photo to arrange and press the thirty-six hearts onto the Fabric M background strip (Fig. 1).
- 4. Finish the raw edges of each shape with a decorative stitch such as a buttonhole or satin stitch to complete the center block.