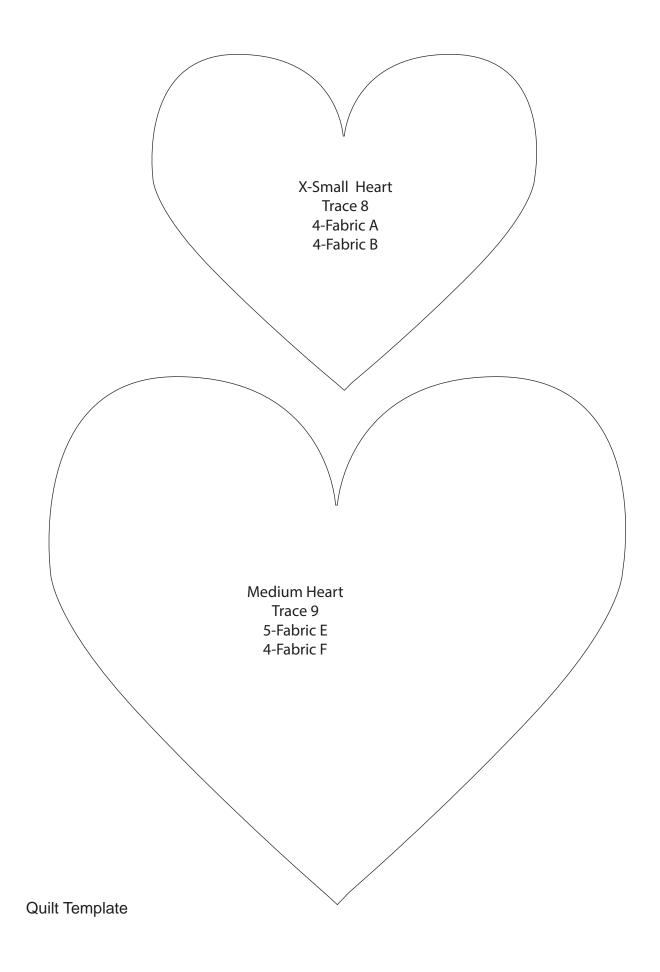

## **Cutting instructions**

Please Note: All strips are cut across the width of fabric (WOF) from selvage to selvage edge unless otherwise noted.

|                                                   | Fabric                                             | Yardage   | Cutting                                                                                                                                                                                                                                                                                                                |
|---------------------------------------------------|----------------------------------------------------|-----------|------------------------------------------------------------------------------------------------------------------------------------------------------------------------------------------------------------------------------------------------------------------------------------------------------------------------|
| (A)                                               | CX6562-Yellow<br>Unicorn Princess – Yellow         | 1/4 yard  | See instructions to cut four x-small hearts.                                                                                                                                                                                                                                                                           |
| (B)                                               | SC5333-Canary<br>Cotton Couture – Canary           | ¼ yard    | See instructions to cut four x-small hearts.                                                                                                                                                                                                                                                                           |
| (C)                                               | CX6566-Bubblegum<br>Princess Blossoms – Bubblegum  | ¼ yard    | See instructions to cut three small hearts.                                                                                                                                                                                                                                                                            |
| (D)                                               | SC5333-Girl<br>Cotton Couture – Girl               | ⅔ yard    | <ul> <li>Cut four 2" x WOF strips. Sew the strips together, end to end with diagonal seams, and cut two 2" x 60 ½" strips.</li> <li>Cut three 2" x WOF strips. Sew the strips together, end to end with diagonal seams, and cut two 2" x 51 ½" strips.</li> <li>See instructions to cut three small hearts.</li> </ul> |
| (E)                                               | CX6563-Lavender<br>Unicorn Frolic – Lavender       | ¼ yard    | See instructions to cut five medium hearts.                                                                                                                                                                                                                                                                            |
| (F)                                               | CX6566-Lavender<br>Princess Blossoms – Lavender    | 1/4 yard  | See instructions to cut four medium hearts.                                                                                                                                                                                                                                                                            |
| (G)                                               | SC5333-Spa<br>Cotton Couture – Spa                 | ⅓ yard    | See instructions to cut three large hearts.                                                                                                                                                                                                                                                                            |
| (H)                                               | CX6566-Turq.<br>Princess Blossoms – Turq.          | ⅓ yard    | See instructions to cut three large hearts.                                                                                                                                                                                                                                                                            |
| (I)                                               | CX6563-Seafoam<br>Unicorn Frolic – Seafoam         | ⅓ yard    | See instructions to cut four x-large hearts.                                                                                                                                                                                                                                                                           |
| (J)                                               | CX6562-Seafoam<br>Unicorn Princess – Seafoam       | ⅓ yard    | See instructions to cut three xx-large hearts.                                                                                                                                                                                                                                                                         |
| (K)                                               | CX6708-Yellow<br>Heart O' Mine – Yellow            | 2 yards   | <ul> <li>Cut two 3 ½" x 63 ½" strips from the length of fabric.</li> <li>From the remaining fabric, cut four 3 ½" x WOF strips. Sew the strips together, end to end with diagonal seams, and cut two 3 ½" x 57 ½" strips.</li> </ul>                                                                                   |
| (L)                                               | SC5333-Lavender<br>Cotton Couture – Lavender       | ⅔ yard    | • Cut seven 2 ½" x WOF strips for the binding.                                                                                                                                                                                                                                                                         |
| (M)                                               | SC5333-Brite White<br>Cotton Couture – Brite White | 2 ¾ yards | • Cut two 48 ½" x WOF strips. Sew the pieces together and trim to 48 ½" x 60 ½" to make the background.                                                                                                                                                                                                                |
| Backing CX6563-Lavender Unicorn Frolic – Lavender |                                                    | 3 ¾ yards | •Cut two 65" x WOF strips. Piece the strips together and trim to make the 65" x 77" pieced backing.                                                                                                                                                                                                                    |

## **Block Assembly**

- Following the manufacturer's instructions, trace the listed number of each template onto the paper side of the fusible web. Roughly cut out each template about 1/8" outside the drawn lines.
- 2. Press each template onto the wrong side of the fabrics as listed on the templates. Cut out each template on the drawn lines.
- 3. Refer to the quilt photo to arrange and press the thirty-six hearts onto the Fabric M background strip (Fig. 1).
- 4. Finish the raw edges of each shape with a decorative stitch such as a buttonhole or satin stitch to complete the center block.