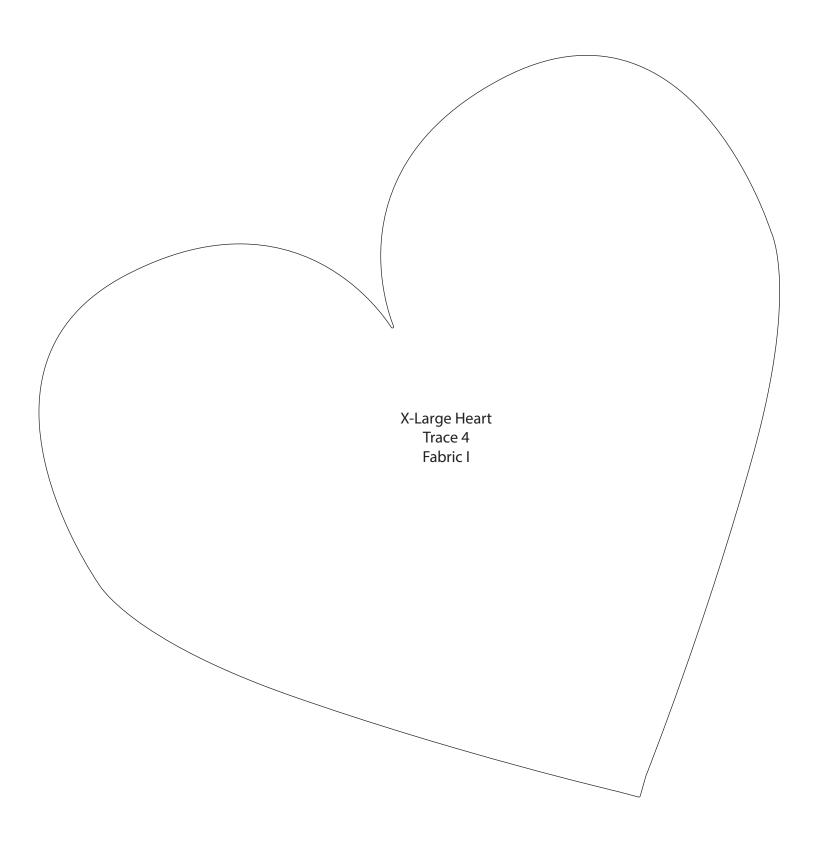

## **Cutting instructions**

Please Note: All strips are cut across the width of fabric (WOF) from selvage to selvage edge unless otherwise noted.

|                                                   | Fabric                                             | Yardage   | Cutting                                                                                                                                                                                                                                                                                                                |
|---------------------------------------------------|----------------------------------------------------|-----------|------------------------------------------------------------------------------------------------------------------------------------------------------------------------------------------------------------------------------------------------------------------------------------------------------------------------|
| (A)                                               | CX6562-Yellow<br>Unicorn Princess – Yellow         | 1/4 yard  | See instructions to cut four x-small hearts.                                                                                                                                                                                                                                                                           |
| (B)                                               | SC5333-Canary<br>Cotton Couture – Canary           | ¼ yard    | See instructions to cut four x-small hearts.                                                                                                                                                                                                                                                                           |
| (C)                                               | CX6566-Bubblegum<br>Princess Blossoms – Bubblegum  | ¼ yard    | See instructions to cut three small hearts.                                                                                                                                                                                                                                                                            |
| (D)                                               | SC5333-Girl<br>Cotton Couture – Girl               | ⅔ yard    | <ul> <li>Cut four 2" x WOF strips. Sew the strips together, end to end with diagonal seams, and cut two 2" x 60 ½" strips.</li> <li>Cut three 2" x WOF strips. Sew the strips together, end to end with diagonal seams, and cut two 2" x 51 ½" strips.</li> <li>See instructions to cut three small hearts.</li> </ul> |
| (E)                                               | CX6563-Lavender<br>Unicorn Frolic – Lavender       | ¼ yard    | See instructions to cut five medium hearts.                                                                                                                                                                                                                                                                            |
| (F)                                               | CX6566-Lavender<br>Princess Blossoms – Lavender    | 1/4 yard  | See instructions to cut four medium hearts.                                                                                                                                                                                                                                                                            |
| (G)                                               | SC5333-Spa<br>Cotton Couture – Spa                 | ⅓ yard    | See instructions to cut three large hearts.                                                                                                                                                                                                                                                                            |
| (H)                                               | CX6566-Turq.<br>Princess Blossoms – Turq.          | ⅓ yard    | See instructions to cut three large hearts.                                                                                                                                                                                                                                                                            |
| (I)                                               | CX6563-Seafoam<br>Unicorn Frolic – Seafoam         | ⅓ yard    | See instructions to cut four x-large hearts.                                                                                                                                                                                                                                                                           |
| (J)                                               | CX6562-Seafoam<br>Unicorn Princess – Seafoam       | ⅓ yard    | See instructions to cut three xx-large hearts.                                                                                                                                                                                                                                                                         |
| (K)                                               | CX6708-Yellow<br>Heart O' Mine – Yellow            | 2 yards   | <ul> <li>Cut two 3 ½" x 63 ½" strips from the length of fabric.</li> <li>From the remaining fabric, cut four 3 ½" x WOF strips. Sew the strips together, end to end with diagonal seams, and cut two 3 ½" x 57 ½" strips.</li> </ul>                                                                                   |
| (L)                                               | SC5333-Lavender<br>Cotton Couture – Lavender       | ⅔ yard    | • Cut seven 2 ½" x WOF strips for the binding.                                                                                                                                                                                                                                                                         |
| (M)                                               | SC5333-Brite White<br>Cotton Couture – Brite White | 2 ¾ yards | • Cut two 48 ½" x WOF strips. Sew the pieces together and trim to 48 ½" x 60 ½" to make the background.                                                                                                                                                                                                                |
| Backing CX6563-Lavender Unicorn Frolic – Lavender |                                                    | 3 ¾ yards | •Cut two 65" x WOF strips. Piece the strips together and trim to make the 65" x 77" pieced backing.                                                                                                                                                                                                                    |

## **Block Assembly**

- Following the manufacturer's instructions, trace the listed number of each template onto the paper side of the fusible web. Roughly cut out each template about 1/8" outside the drawn lines.
- 2. Press each template onto the wrong side of the fabrics as listed on the templates. Cut out each template on the drawn lines.
- 3. Refer to the quilt photo to arrange and press the thirty-six hearts onto the Fabric M background strip (Fig. 1).
- 4. Finish the raw edges of each shape with a decorative stitch such as a buttonhole or satin stitch to complete the center block.