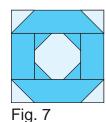

## **Block Assembly**

- Place one 1 ½" Fabric G square on the top left corner of one 4 ½" Fabric C square, right sides together (Fig. 2). Sew across the diagonal of the smaller square from the upper right corner to the lower left corner (Fig. 2). Flip open the triangle formed and press (Fig. 3). Trim away the excess fabric from behind the triangle 1/4" away from the sewn seam.
- Follow Figure 4 for the seam direction to add a 1 <sup>1</sup>/<sub>2</sub>" Fabric G square to each of the remaining corners of the 4 <sup>1</sup>/<sub>2</sub>" Fabric C square to make one Block center (Fig. 5).
- 3. Sew one 2 <sup>1</sup>/<sub>2</sub>" x 4 <sup>1</sup>/<sub>2</sub>" Fabric E strip to each side of the Block center. Sew one 2 <sup>1</sup>/<sub>2</sub>" x 8 <sup>1</sup>/<sub>2</sub>" Fabric E strip to the top and to the bottom of the Block center (Fig. 6).
- 4. Repeat Steps 1-2 using the Block center and four 2 <sup>1</sup>/<sub>2</sub>" Fabric D squares (Fig. 7).
- Sew one 2 <sup>1</sup>/<sub>2</sub>" x 8 <sup>1</sup>/<sub>2</sub>" Fabric K strip to each side of the Block center. Sew one 2 <sup>1</sup>/<sub>2</sub>" x 12 <sup>1</sup>/<sub>2</sub>" Fabric K strip to the top and to the bottom of the Block center (Fig. 8).
- Repeat Steps 1-2 using the Block center and four 2 <sup>1</sup>/<sub>2</sub>" Fabric O squares to complete one Block (Fig. 9).
- 7. Repeat Steps 1-6 using your choice of fabrics from Fabric C through N to make twelve Blocks total.