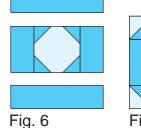

## **Block Assembly**

- Place one 1 ½" Fabric G square on the top left corner of one 4 ½" Fabric C square, right sides together (Fig. 2). Sew across the diagonal of the smaller square from the upper right corner to the lower left corner (Fig. 2). Flip open the triangle formed and press (Fig. 3). Trim away the excess fabric from behind the triangle 1/4" away from the sewn seam.
- Follow Figure 4 for the seam direction to add a 1 <sup>1</sup>/<sub>2</sub>" Fabric G square to each of the remaining corners of the 4 <sup>1</sup>/<sub>2</sub>" Fabric C square to make one Block center (Fig. 5).
- 3. Sew one 2 <sup>1</sup>/<sub>2</sub>" x 4 <sup>1</sup>/<sub>2</sub>" Fabric E strip to each side of the Block center. Sew one 2 <sup>1</sup>/<sub>2</sub>" x 8 <sup>1</sup>/<sub>2</sub>" Fabric E strip to the top and to the bottom of the Block center (Fig. 6).
- 4. Repeat Steps 1-2 using the Block center and four 2 <sup>1</sup>/<sub>2</sub>" Fabric D squares (Fig. 7).
- Sew one 2 <sup>1</sup>/<sub>2</sub>" x 8 <sup>1</sup>/<sub>2</sub>" Fabric K strip to each side of the Block center. Sew one 2 <sup>1</sup>/<sub>2</sub>" x 12 <sup>1</sup>/<sub>2</sub>" Fabric K strip to the top and to the bottom of the Block center (Fig. 8).
- Repeat Steps 1-2 using the Block center and four 2 <sup>1</sup>/<sub>2</sub>" Fabric O squares to complete one Block (Fig. 9).
- 7. Repeat Steps 1-6 using your choice of fabrics from Fabric C through N to make twelve Blocks total.