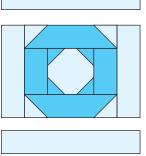

# Fairy Frost | OCTAGON ALLEY

michae miller FABRICS SIZE: 48" W X 60" H | QUILT DESIGNED BY HEIDI PRIDEMORE

#### "Fairy Frost - Blue" Quilt by Heidi Pridemore Size: Approximately 48" x 60" Skill Level: Advanced Beginner