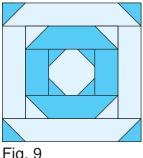

## **Block Assembly**

- Place one 1 ½" Fabric G square on the top left corner of one 4 ½" Fabric C square, right sides together (Fig. 2). Sew across the diagonal of the smaller square from the upper right corner to the lower left corner (Fig. 2). Flip open the triangle formed and press (Fig. 3). Trim away the excess fabric from behind the triangle 1/4" away from the sewn seam.
- Follow Figure 4 for the seam direction to add a 1 <sup>1</sup>/<sub>2</sub>" Fabric G square to each of the remaining corners of the 4 <sup>1</sup>/<sub>2</sub>" Fabric C square to make one Block center (Fig. 5).
- 3. Sew one 2 <sup>1</sup>/<sub>2</sub>" x 4 <sup>1</sup>/<sub>2</sub>" Fabric E strip to each side of the Block center. Sew one 2 <sup>1</sup>/<sub>2</sub>" x 8 <sup>1</sup>/<sub>2</sub>" Fabric E strip to the top and to the bottom of the Block center (Fig. 6).
- 4. Repeat Steps 1-2 using the Block center and four 2 <sup>1</sup>/<sub>2</sub>" Fabric D squares (Fig. 7).
- Sew one 2 <sup>1</sup>/<sub>2</sub>" x 8 <sup>1</sup>/<sub>2</sub>" Fabric K strip to each side of the Block center. Sew one 2 <sup>1</sup>/<sub>2</sub>" x 12 <sup>1</sup>/<sub>2</sub>" Fabric K strip to the top and to the bottom of the Block center (Fig. 8).
- Repeat Steps 1-2 using the Block center and four 2 <sup>1</sup>/<sub>2</sub>" Fabric O squares to complete one Block (Fig. 9).
- 7. Repeat Steps 1-6 using your choice of fabrics from Fabric C through N to make twelve Blocks total.