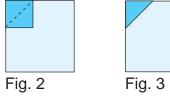

## **Block Assembly**

- Place one 1 ½" Fabric G square on the top left corner of one 4 ½" Fabric C square, right sides together (Fig. 2). Sew across the diagonal of the smaller square from the upper right corner to the lower left corner (Fig. 2). Flip open the triangle formed and press (Fig. 3). Trim away the excess fabric from behind the triangle 1/4" away from the sewn seam.
- Follow Figure 4 for the seam direction to add a 1 <sup>1</sup>/<sub>2</sub>" Fabric G square to each of the remaining corners of the 4 <sup>1</sup>/<sub>2</sub>" Fabric C square to make one Block center (Fig. 5).
- 3. Sew one 2 <sup>1</sup>/<sub>2</sub>" x 4 <sup>1</sup>/<sub>2</sub>" Fabric E strip to each side of the Block center. Sew one 2 <sup>1</sup>/<sub>2</sub>" x 8 <sup>1</sup>/<sub>2</sub>" Fabric E strip to the top and to the bottom of the Block center (Fig. 6).
- 4. Repeat Steps 1-2 using the Block center and four 2 <sup>1</sup>/<sub>2</sub>" Fabric D squares (Fig. 7).
- Sew one 2 <sup>1</sup>/<sub>2</sub>" x 8 <sup>1</sup>/<sub>2</sub>" Fabric K strip to each side of the Block center. Sew one 2 <sup>1</sup>/<sub>2</sub>" x 12 <sup>1</sup>/<sub>2</sub>" Fabric K strip to the top and to the bottom of the Block center (Fig. 8).
- Repeat Steps 1-2 using the Block center and four 2 <sup>1</sup>/<sub>2</sub>" Fabric O squares to complete one Block (Fig. 9).
- 7. Repeat Steps 1-6 using your choice of fabrics from Fabric C through N to make twelve Blocks total.