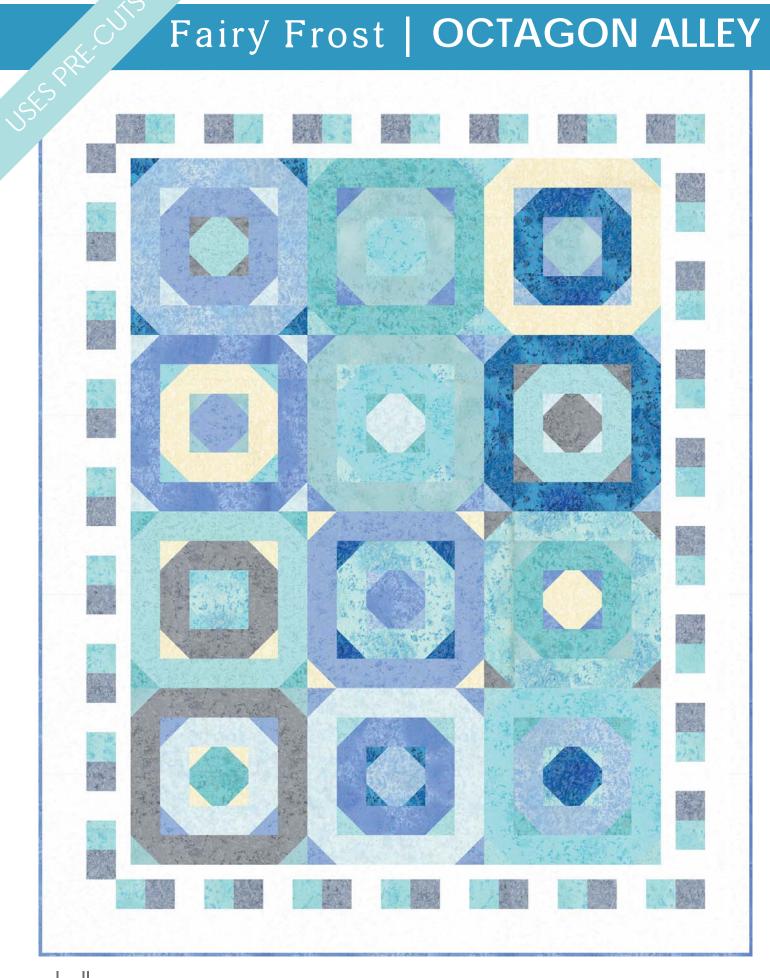

# Fairy Frost | OCTAGON ALLEY

michae miller FABRICS SIZE: 48" W X 60" H | QUILT DESIGNED BY HEIDI PRIDEMORE

#### "Fairy Frost - Blue" Quilt by Heidi Pridemore Size: Approximately 48" x 60" Skill Level: Advanced Beginner

## **Block Assembly**

- Place one 1 ½" Fabric G square on the top left corner of one 4 ½" Fabric C square, right sides together (Fig. 2). Sew across the diagonal of the smaller square from the upper right corner to the lower left corner (Fig. 2). Flip open the triangle formed and press (Fig. 3). Trim away the excess fabric from behind the triangle 1/4" away from the sewn seam.
- Follow Figure 4 for the seam direction to add a 1 <sup>1</sup>/<sub>2</sub>" Fabric G square to each of the remaining corners of the 4 <sup>1</sup>/<sub>2</sub>" Fabric C square to make one Block center (Fig. 5).
- 3. Sew one 2 <sup>1</sup>/<sub>2</sub>" x 4 <sup>1</sup>/<sub>2</sub>" Fabric E strip to each side of the Block center. Sew one 2 <sup>1</sup>/<sub>2</sub>" x 8 <sup>1</sup>/<sub>2</sub>" Fabric E strip to the top and to the bottom of the Block center (Fig. 6).
- 4. Repeat Steps 1-2 using the Block center and four 2 <sup>1</sup>/<sub>2</sub>" Fabric D squares (Fig. 7).
- Sew one 2 <sup>1</sup>/<sub>2</sub>" x 8 <sup>1</sup>/<sub>2</sub>" Fabric K strip to each side of the Block center. Sew one 2 <sup>1</sup>/<sub>2</sub>" x 12 <sup>1</sup>/<sub>2</sub>" Fabric K strip to the top and to the bottom of the Block center (Fig. 8).
- Repeat Steps 1-2 using the Block center and four 2 <sup>1</sup>/<sub>2</sub>" Fabric O squares to complete one Block (Fig. 9).
- 7. Repeat Steps 1-6 using your choice of fabrics from Fabric C through N to make twelve Blocks total.

## Quilt Top Assembly (Refer to Quilt Layout while assembling the quilt top.)

- 8. Sew three Blocks together to make one row. Repeat to make four rows.
- 9. Sew the four rows together to make the quilt top.
- 10. Sew one  $1 \frac{1}{2}$ " x 48  $\frac{1}{2}$ " Fabric A strip to each side of the quilt top. Sew one  $1 \frac{1}{2}$ " x 38  $\frac{1}{2}$ " Fabric A strip to the top and to the bottom of the quilt top.
- 11. Sew twenty-five 2 ½" Fabric O, Fabric P and Fabric Q squares together, alternating them, to make one strip. Repeat to make a second strip. Sew one strip to each side of the quilt top.
- 12. Sew twenty-one 2 <sup>1</sup>/<sub>2</sub>" Fabric O, Fabric P and Fabric Q squares together, alternating them, to make one strip. Repeat to make a second strip. Sew the strips to the top and to the bottom of the quilt top.
- 13. Sew one  $3\frac{1}{2}$  x 54  $\frac{1}{2}$  Fabric A strip to each side of the quilt top. Sew one  $3\frac{1}{2}$  x 48  $\frac{1}{2}$  Fabric A strip to the top and to the bottom of the quilt top.
- 14. Layer and quilt as desired.
- 15. Sew the six 2 ½" x WOF Fabric B strips together, end-to-end with 45° seams, to make the binding. Fold this long strip in half lengthwise with wrong sides together and press
- 16. Bind as desired.