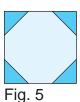

## **Block Assembly**

- Place one 1 ½" Fabric G square on the top left corner of one 4 ½" Fabric C square, right sides together (Fig. 2). Sew across the diagonal of the smaller square from the upper right corner to the lower left corner (Fig. 2). Flip open the triangle formed and press (Fig. 3). Trim away the excess fabric from behind the triangle 1/4" away from the sewn seam.
- Follow Figure 4 for the seam direction to add a 1 <sup>1</sup>/<sub>2</sub>" Fabric G square to each of the remaining corners of the 4 <sup>1</sup>/<sub>2</sub>" Fabric C square to make one Block center (Fig. 5).
- 3. Sew one 2 <sup>1</sup>/<sub>2</sub>" x 4 <sup>1</sup>/<sub>2</sub>" Fabric E strip to each side of the Block center. Sew one 2 <sup>1</sup>/<sub>2</sub>" x 8 <sup>1</sup>/<sub>2</sub>" Fabric E strip to the top and to the bottom of the Block center (Fig. 6).
- 4. Repeat Steps 1-2 using the Block center and four 2 <sup>1</sup>/<sub>2</sub>" Fabric D squares (Fig. 7).
- Sew one 2 <sup>1</sup>/<sub>2</sub>" x 8 <sup>1</sup>/<sub>2</sub>" Fabric K strip to each side of the Block center. Sew one 2 <sup>1</sup>/<sub>2</sub>" x 12 <sup>1</sup>/<sub>2</sub>" Fabric K strip to the top and to the bottom of the Block center (Fig. 8).
- Repeat Steps 1-2 using the Block center and four 2 <sup>1</sup>/<sub>2</sub>" Fabric O squares to complete one Block (Fig. 9).
- 7. Repeat Steps 1-6 using your choice of fabrics from Fabric C through N to make twelve Blocks total.