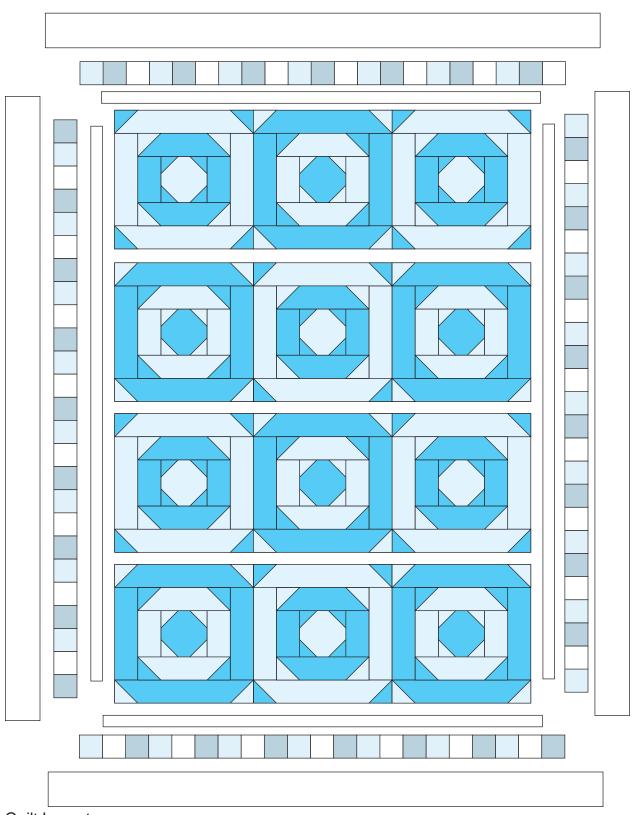

## Quilt Top Assembly (Refer to Quilt Layout while assembling the quilt top.)

- 8. Sew three Blocks together to make one row. Repeat to make four rows.
- 9. Sew the four rows together to make the quilt top.
- 10. Sew one  $1 \frac{1}{2}$ " x 48  $\frac{1}{2}$ " Fabric A strip to each side of the quilt top. Sew one  $1 \frac{1}{2}$ " x 38  $\frac{1}{2}$ " Fabric A strip to the top and to the bottom of the quilt top.
- 11. Sew twenty-five 2 ½" Fabric O, Fabric P and Fabric Q squares together, alternating them, to make one strip. Repeat to make a second strip. Sew one strip to each side of the quilt top.
- 12. Sew twenty-one 2 <sup>1</sup>/<sub>2</sub>" Fabric O, Fabric P and Fabric Q squares together, alternating them, to make one strip. Repeat to make a second strip. Sew the strips to the top and to the bottom of the quilt top.
- 13. Sew one  $3\frac{1}{2}$  x 54  $\frac{1}{2}$  Fabric A strip to each side of the quilt top. Sew one  $3\frac{1}{2}$  x 48  $\frac{1}{2}$  Fabric A strip to the top and to the bottom of the quilt top.
- 14. Layer and quilt as desired.
- 15. Sew the six 2 ½" x WOF Fabric B strips together, end-to-end with 45° seams, to make the binding. Fold this long strip in half lengthwise with wrong sides together and press
- 16. Bind as desired.