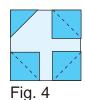

## **Block Assembly**

- Place one 1 ½" Fabric G square on the top left corner of one 4 ½" Fabric C square, right sides together (Fig. 2). Sew across the diagonal of the smaller square from the upper right corner to the lower left corner (Fig. 2). Flip open the triangle formed and press (Fig. 3). Trim away the excess fabric from behind the triangle 1/4" away from the sewn seam.
- Follow Figure 4 for the seam direction to add a 1 <sup>1</sup>/<sub>2</sub>" Fabric G square to each of the remaining corners of the 4 <sup>1</sup>/<sub>2</sub>" Fabric C square to make one Block center (Fig. 5).
- 3. Sew one 2 <sup>1</sup>/<sub>2</sub>" x 4 <sup>1</sup>/<sub>2</sub>" Fabric E strip to each side of the Block center. Sew one 2 <sup>1</sup>/<sub>2</sub>" x 8 <sup>1</sup>/<sub>2</sub>" Fabric E strip to the top and to the bottom of the Block center (Fig. 6).
- 4. Repeat Steps 1-2 using the Block center and four 2 <sup>1</sup>/<sub>2</sub>" Fabric D squares (Fig. 7).
- Sew one 2 <sup>1</sup>/<sub>2</sub>" x 8 <sup>1</sup>/<sub>2</sub>" Fabric K strip to each side of the Block center. Sew one 2 <sup>1</sup>/<sub>2</sub>" x 12 <sup>1</sup>/<sub>2</sub>" Fabric K strip to the top and to the bottom of the Block center (Fig. 8).
- Repeat Steps 1-2 using the Block center and four 2 <sup>1</sup>/<sub>2</sub>" Fabric O squares to complete one Block (Fig. 9).
- 7. Repeat Steps 1-6 using your choice of fabrics from Fabric C through N to make twelve Blocks total.