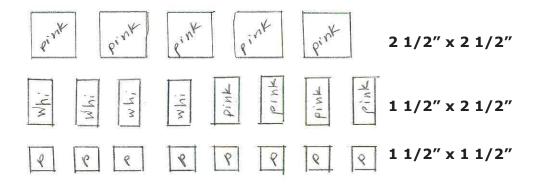

#### Making the 'X's

1. Make 4 Flying Geese blocks: Draw one diagonal pencil line on the wrong side of each 1 1/2" x 1 1/2" pink

square. Next – right sides together, place one pink square on the corner of a white rectangle –  $1 \frac{1}{2}$ " x 2  $\frac{1}{2}$ ".

Stitch on the pencil line. Press the pink square back. Cut away the bottom 2 layers.

Repeat on the left side. Make 3 more. Stitch Flying Geese blocks to pink 1 1/2" x 2 1/2" rectangle.

Make 4. Will measure 2 1/2" x 2 1/2"

2. Repeat 11 times to total 12 'X' blocks.