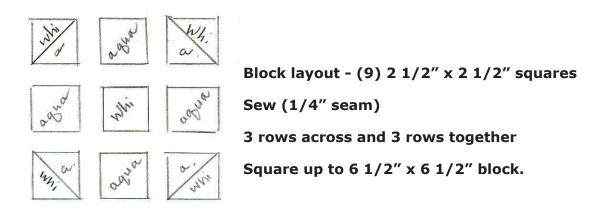

Machine stitch 1/4" on each side of the pencil line. Then cut on the pencil line. Press open. Square – up to  $2 \frac{1}{2"} \times 2 \frac{1}{2"}$ .

2. Repeat 11 times to total 12 'O' blocks.