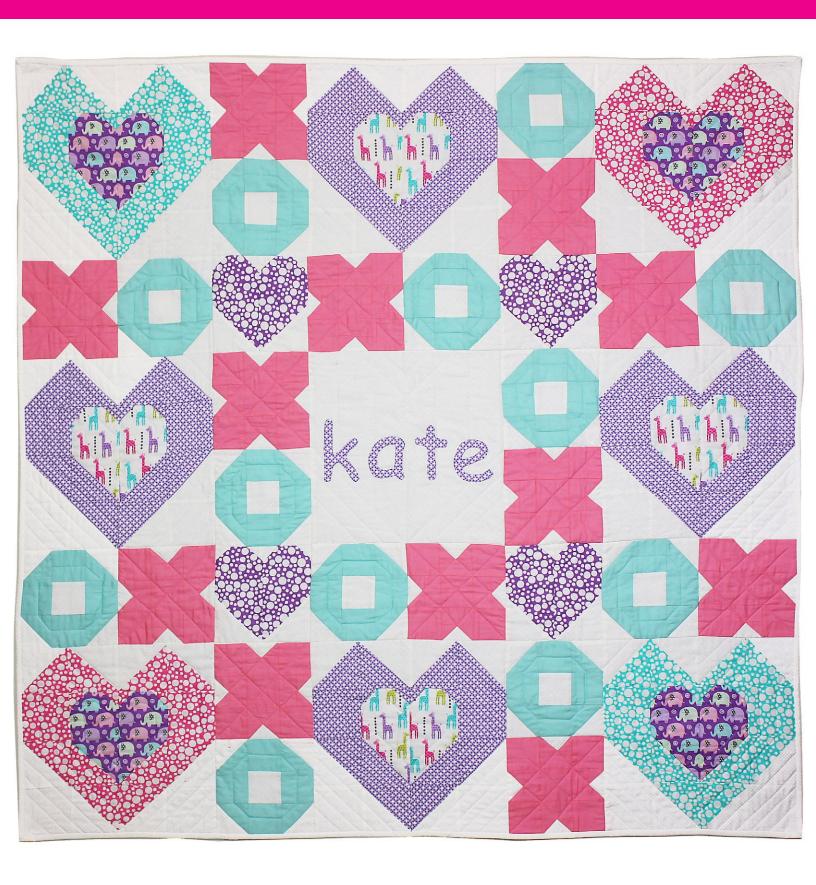

## "**XOXO**" Quilt by Ellen Maxwell

Size: Approximately 48  $\frac{1}{2}$ " x 48  $\frac{1}{2}$ " Skill Level : Intermediate

#### **CENTER SQUARE**

Applique word or name in 12 1/2" x 12 1/2" white square. Enlarge letters as needed.

Quilt Layout.

Sew in vertical sections.

Quilt as desired.

Bind with 2 1/2" strips of white.

Sew end to end and sew to quilt as French Fold Binding.