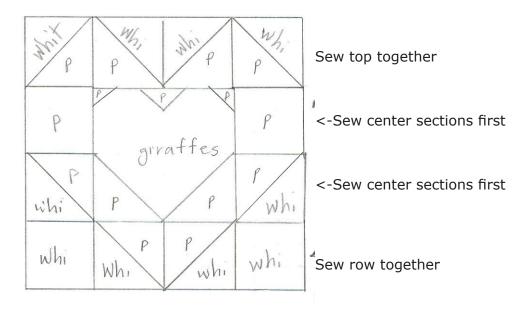

#### MAKING THE SMALL HEARTS

Stitch on diagonal lines

Press to corners

Cut away two bottom layers

Sew the (2) 3  $1/2" \times 6 1/2"$  sections together.

Make 3 additional hearts from purple dots for a total of 4.

Repeat above sequence for:

- 4 heart blocks with mini elephants as the hearts and purple dim dots at the corners
- 4 heart blocks with mini elephants as the hearts and pink play dots at the corners

#### **MAKING THE LARGE HEARTS**

- 1. Construct 4 large hearts with a mini giraffes heart in the center contrast color is purple dim dots.
- 2. Draw a pencil line diagonally on the wrong side of the 4"  $\times$  4" squares. Match with 4"  $\times$  4" purple squares right sides together. Stitch 1/4" on each side of the pencil line. Cut on the pencil line to make
- (2) half square triangle blocks. Square up to 3  $1/2'' \times 3 1/2''$ . Repeat to make a total of 8 half square triangle blocks.

Then sew all sections together to make 12 1/2" x 12 1/2" block.

3. Construct (4) additional large heart blocks with mini elephants in the center, hearts and pink playdots surrounding it.