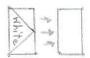

#### MAKING THE SMALL HEARTS

Stitch on diagonal lines

Press to corners

Cut away two bottom layers

Sew the (2) 3  $1/2" \times 6 1/2"$  sections together.

Make 3 additional hearts from purple dots for a total of 4.