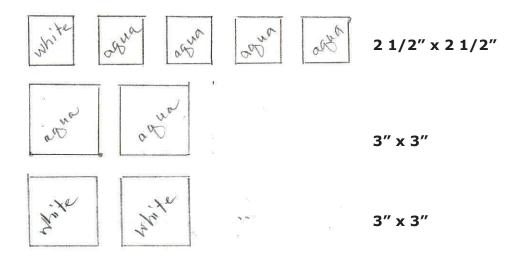

#### Making the 'O's

1. Make 8 half square triangles. On the wrong side of the white  $3'' \times 3''$  squares – draw one diagonal pencil line – corner to corner. Layer each white square with an aqua square – right sides together.

Machine stitch 1/4" on each side of the pencil line. Then cut on the pencil line. Press open. Square – up to  $2 \frac{1}{2"} \times 2 \frac{1}{2"}$ .

2. Repeat 11 times to total 12 'O' blocks.