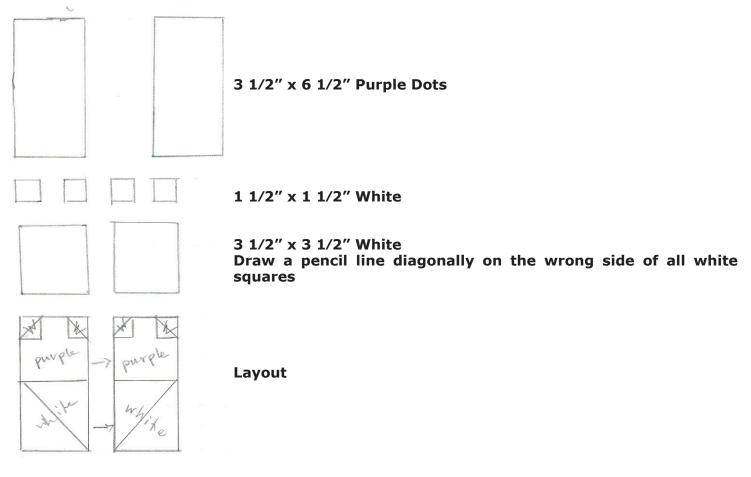

#### **MAKING THE LARGE HEARTS**

- 1. Construct 4 large hearts with a mini giraffes heart in the center contrast color is purple dim dots.
- 2. Draw a pencil line diagonally on the wrong side of the 4"  $\times$  4" squares. Match with 4"  $\times$  4" purple squares right sides together. Stitch 1/4" on each side of the pencil line. Cut on the pencil line to make
- (2) half square triangle blocks. Square up to 3  $1/2'' \times 3 1/2''$ . Repeat to make a total of 8 half square triangle blocks.

Then sew all sections together to make 12 1/2" x 12 1/2" block.

3. Construct (4) additional large heart blocks with mini elephants in the center, hearts and pink playdots surrounding it.