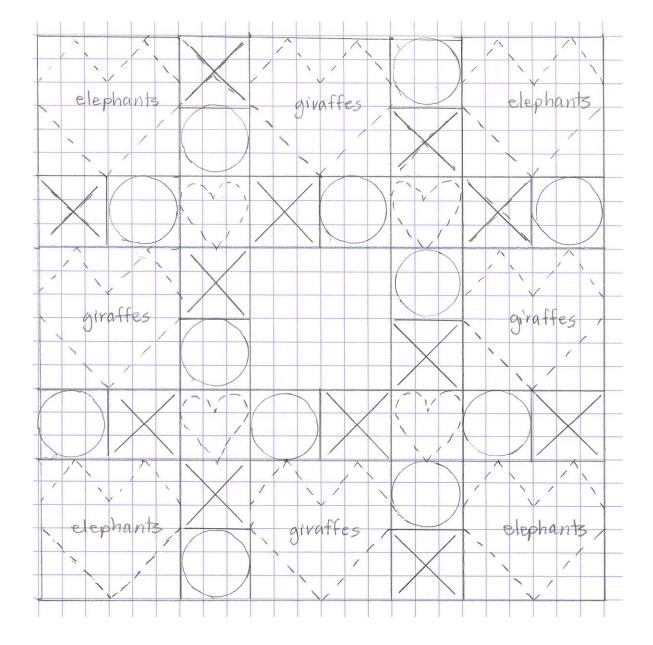

#### **CENTER SQUARE**

Applique word or name in 12 1/2" x 12 1/2" white square. Enlarge letters as needed.

Quilt Layout.

Sew in vertical sections.

Quilt as desired.

Bind with 2 1/2" strips of white.

Sew end to end and sew to quilt as French Fold Binding.