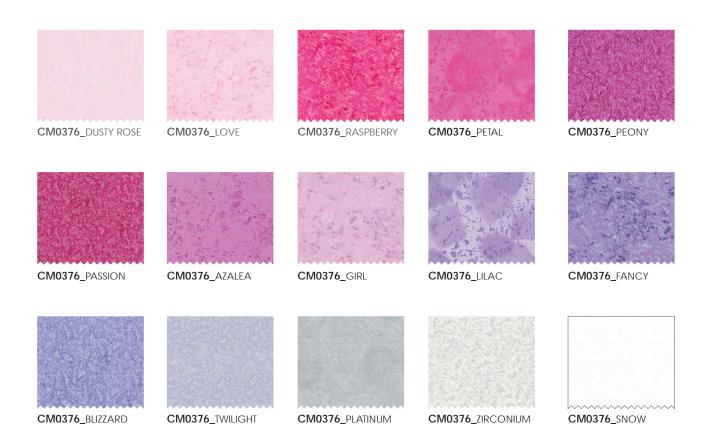

# FABRIC REQUIREMENTS

BINDING AND INNER BORDER: 1 1/4 yards of CM0376 Fancy BACKGROUND: 3 yards of SC5333 Cotton Couture / Bright White or CM0376 Snow BACKING: 4 yards of SC5333 Cotton Couture / Bright White or CM0376 Snow (Optional) FLOWERS AND BLOCKS: 15 Fat Quaters (one of each)

## PACK INCLUDES THE BELOW PRINTS:

#### **Cutting instructions**

Please Note: All strips are cut across the width of fabric (WOF) from selvage to selvage edge except where noted.

|      | Fabric                           | Yardage     | Cutting                                                                                                                                                                                                                                                                                                                       |
|------|----------------------------------|-------------|-------------------------------------------------------------------------------------------------------------------------------------------------------------------------------------------------------------------------------------------------------------------------------------------------------------------------------|
| (A)  | CM0376-Snow<br>(or Plain White)  | 2 ¾ yards   | <ul> <li>Cut three 12 ½" x 60 ½" strips from LOF.</li> <li>Cut four 4 ½" x WOF strips. Sew the strips together, end to end with a diagonal seam, and cut two 4 ½" x 64 ½" strips.</li> <li>Cut three 4 ½" x WOF strips. Sew the strips together, end to end with a diagonal seam, and cut two 4 ½" x 52 ½" strips.</li> </ul> |
| (B)  | CM0376-Fancy                     | 1 ¼ yards   | <ul> <li>Cut seven 2 ½" x WOF strips. Sew the strips together, end to end with a diagonal seam, and cut two 2 ½" x 60 ½" strips and two 2 ½" x 52 ½" strips.</li> <li>Cut seven 2 ½" x WOF strips for the binding.</li> </ul>                                                                                                 |
| (C)  | CM0376-Zirconium                 | Fat Quarter | <ul> <li>Cut fourteen 3 ¾" squares.</li> <li>Cut four 2 ¾" squares.</li> </ul>                                                                                                                                                                                                                                                |
| (D)  | CM0376-Fancy                     | Fat Quarter | <ul> <li>Cut fourteen 3 ¾" squares.</li> <li>Cut four 2 ¾" squares.</li> </ul>                                                                                                                                                                                                                                                |
| (E)  | CM0376-Lilac                     | Fat Quarter | <ul> <li>Cut thirteen 3 ½" squares.</li> <li>Cut four 2 ½" squares.</li> </ul>                                                                                                                                                                                                                                                |
| (F)  | CM0376-Petal                     | Fat Quarter | • Cut thirteen 3 1/8" squares.                                                                                                                                                                                                                                                                                                |
| (G)  | CM0376-Girl                      | Fat Quarter | • Cut thirteen 3 ⅓" squares.<br>• Cut four 2 ⅓" squares.                                                                                                                                                                                                                                                                      |
| (H)  | CM0376-Snow                      | Fat Quarter | • Cut thirteen 3 1/8" squares.                                                                                                                                                                                                                                                                                                |
| (1)  | CM0376-Blizzard                  | Fat Quarter | See instructions to cut eight flower centers, two right scrolls and two left scrolls.                                                                                                                                                                                                                                         |
| (J)  | CM0376-Dusty Rose                | Fat Quarter | See instructions to cut thirty-two flower petals.                                                                                                                                                                                                                                                                             |
| (K)  | CM0376-Love                      | Fat Quarter | ]                                                                                                                                                                                                                                                                                                                             |
| (L)  | CM0376-Azalea                    | Fat Quarter | ]                                                                                                                                                                                                                                                                                                                             |
| (M)  | CM0376-Raspberry                 | Fat Quarter | ]                                                                                                                                                                                                                                                                                                                             |
| (N)  | CM0376-Peony                     | Fat Quarter |                                                                                                                                                                                                                                                                                                                               |
| (O)  | CM0376-Passion                   | Fat Quarter |                                                                                                                                                                                                                                                                                                                               |
| (P)  | CM0376-Platinum                  | Fat Quarter | See instructions to cut sixteen left scrolls.                                                                                                                                                                                                                                                                                 |
| (Q)  | CM0376-Twilight                  | Fat Quarter | See instructions to cut sixteen right scrolls.                                                                                                                                                                                                                                                                                |
| Back | ing CM0376-Snow (or Plain White) | 4 yards     | Cut two 68" x WOF strips. Piece the strips together and trim to make the 68" x 80" pieced backing.                                                                                                                                                                                                                            |