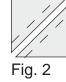

#### **Block Assembly**

1. Place one 3 1/8" Fabric C square on top of one 3 1/8" Fabric D square, right sides together. Draw a line across the diagonal of the top square (Fig. 1). Sew 1/4" away from each side of the drawn diagonal line (Fig. 1). Cut the two squares apart on the drawn diagonal line (Fig. 2) to make two CD units (Fig. 3). Trim blocks to measure 3 1/2" square. Repeat to make twenty-eight 3 1/2" CD units total.