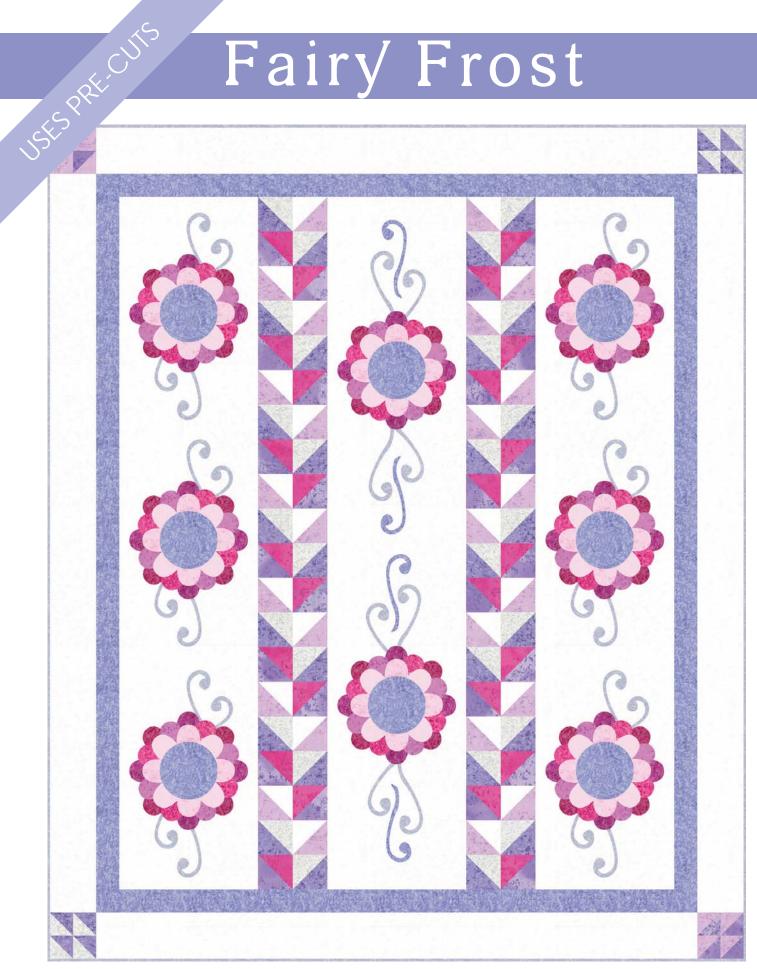

Fairy Frost

### "Fairy Frost - Pink"

Quilt by Heidi Pridemore

Size: Approximately 60" x 72" Skill Level: Advanced Beginner

#### Quilt Top Assembly (Refer to the Quilt Layout while assembling the quilt top.)

- 13. Sew two 2 ½" x 60 ½" Fabric B strips, three 12 ½" x 60 ½" Flower Columns and the two half-square columns together to make the quilt top.
- 14. Sew one 2 ½" x 52 ½" Fabric B strip to the top and to the bottom of the quilt top.
- 15. Sew one 4 ½" x 64 ½" Fabric A strip to each side of the quilt top.
- 16. Sew one DE corner to one end of a 4 ½" x 52 ½" Fabric A strip. Sew one GC corner to the opposite end of the Fabric A strip. Repeat to make a second strip. Sew the strips to the top and bottom of the quilt top.
- 17. Layer and quilt as desired.
- 18. Sew the seven 2 ½" x WOF Fabric B strips together, end-to-end with 45-degree seams, to make the binding. Fold this long strip in half lengthwise with wrong sides together and press
- 19. Bind as desired.