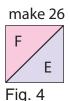

2. Repeat Step 1 using thirteen 3 ½" Fabric E squares and thirteen 3 ½" Fabric F squares to make twenty-six 3 ½" EF units (Fig. 4).

3. Repeat Step 1 using thirteen 3 1/8" Fabric G squares and thirteen 3 1/8" Fabric H squares to make twenty-six 3 1/2" GH units (Fig. 5).