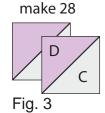

#### **Block Assembly**

1. Place one 3 1/8" Fabric C square on top of one 3 1/8" Fabric D square, right sides together. Draw a line across the diagonal of the top square (Fig. 1). Sew 1/4" away from each side of the drawn diagonal line (Fig. 1). Cut the two squares apart on the drawn diagonal line (Fig. 2) to make two CD units (Fig. 3). Trim blocks to measure 3 1/2" square. Repeat to make twenty-eight 3 1/2" CD units total.