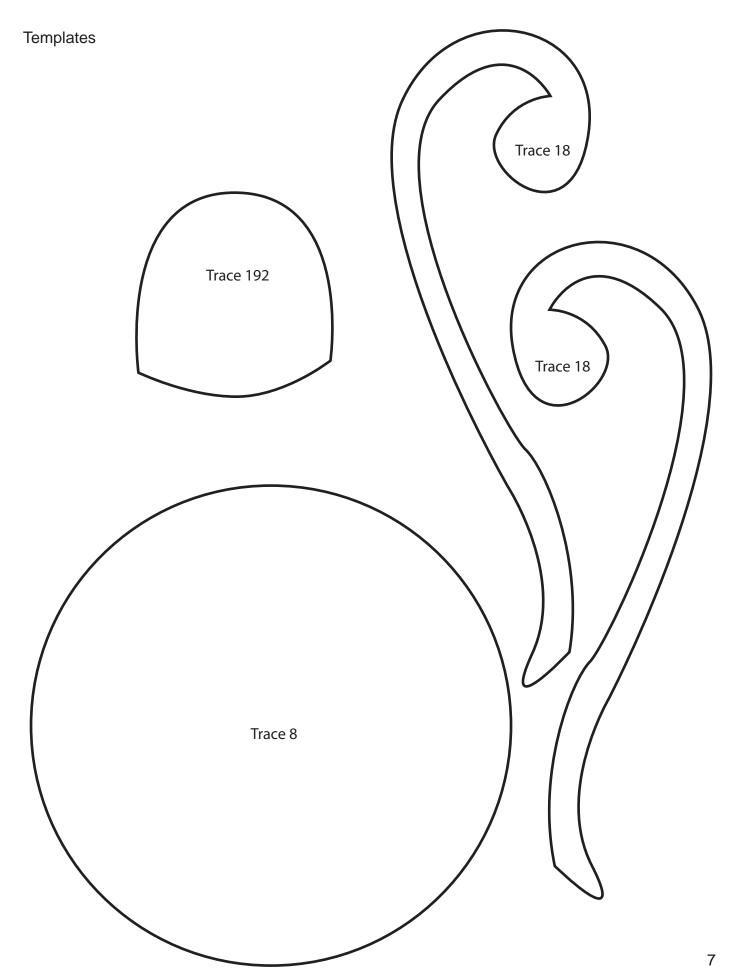

#### **Cutting instructions**

Please Note: All strips are cut across the width of fabric (WOF) from selvage to selvage edge except where noted.

|      | Fabric                           | Yardage     | Cutting                                                                                                                                                                                                                                                                                                                       |
|------|----------------------------------|-------------|-------------------------------------------------------------------------------------------------------------------------------------------------------------------------------------------------------------------------------------------------------------------------------------------------------------------------------|
| (A)  | CM0376-Snow<br>(or Plain White)  | 2 ¾ yards   | <ul> <li>Cut three 12 ½" x 60 ½" strips from LOF.</li> <li>Cut four 4 ½" x WOF strips. Sew the strips together, end to end with a diagonal seam, and cut two 4 ½" x 64 ½" strips.</li> <li>Cut three 4 ½" x WOF strips. Sew the strips together, end to end with a diagonal seam, and cut two 4 ½" x 52 ½" strips.</li> </ul> |
| (B)  | CM0376-Fancy                     | 1 ¼ yards   | <ul> <li>Cut seven 2 ½" x WOF strips. Sew the strips together, end to end with a diagonal seam, and cut two 2 ½" x 60 ½" strips and two 2 ½" x 52 ½" strips.</li> <li>Cut seven 2 ½" x WOF strips for the binding.</li> </ul>                                                                                                 |
| (C)  | CM0376-Zirconium                 | Fat Quarter | <ul> <li>Cut fourteen 3 ¾" squares.</li> <li>Cut four 2 ¾" squares.</li> </ul>                                                                                                                                                                                                                                                |
| (D)  | CM0376-Fancy                     | Fat Quarter | <ul> <li>Cut fourteen 3 ¾" squares.</li> <li>Cut four 2 ¾" squares.</li> </ul>                                                                                                                                                                                                                                                |
| (E)  | CM0376-Lilac                     | Fat Quarter | <ul> <li>Cut thirteen 3 ½" squares.</li> <li>Cut four 2 ½" squares.</li> </ul>                                                                                                                                                                                                                                                |
| (F)  | CM0376-Petal                     | Fat Quarter | • Cut thirteen 3 1/8" squares.                                                                                                                                                                                                                                                                                                |
| (G)  | CM0376-Girl                      | Fat Quarter | • Cut thirteen 3 ⅓" squares.<br>• Cut four 2 ⅓" squares.                                                                                                                                                                                                                                                                      |
| (H)  | CM0376-Snow                      | Fat Quarter | • Cut thirteen 3 1/8" squares.                                                                                                                                                                                                                                                                                                |
| (1)  | CM0376-Blizzard                  | Fat Quarter | See instructions to cut eight flower centers, two right scrolls and two left scrolls.                                                                                                                                                                                                                                         |
| (J)  | CM0376-Dusty Rose                | Fat Quarter | See instructions to cut thirty-two flower petals.                                                                                                                                                                                                                                                                             |
| (K)  | CM0376-Love                      | Fat Quarter | ]                                                                                                                                                                                                                                                                                                                             |
| (L)  | CM0376-Azalea                    | Fat Quarter | ]                                                                                                                                                                                                                                                                                                                             |
| (M)  | CM0376-Raspberry                 | Fat Quarter | ]                                                                                                                                                                                                                                                                                                                             |
| (N)  | CM0376-Peony                     | Fat Quarter |                                                                                                                                                                                                                                                                                                                               |
| (O)  | CM0376-Passion                   | Fat Quarter |                                                                                                                                                                                                                                                                                                                               |
| (P)  | CM0376-Platinum                  | Fat Quarter | See instructions to cut sixteen left scrolls.                                                                                                                                                                                                                                                                                 |
| (Q)  | CM0376-Twilight                  | Fat Quarter | See instructions to cut sixteen right scrolls.                                                                                                                                                                                                                                                                                |
| Back | ing CM0376-Snow (or Plain White) | 4 yards     | Cut two 68" x WOF strips. Piece the strips together and trim to make the 68" x 80" pieced backing.                                                                                                                                                                                                                            |

- 9. Following the manufacturer's instructions, trace the listed number of each template onto the paper side of the fusible web. Roughly cut out each template about 1/8" outside the drawn lines.
- 10. Press each template onto the wrong side of the fabrics as listed in the cutting instructions. Cut out each template on the drawn lines.
- 11. Refer to the quilt photo to arrange and press the various flower petals, flower centers, right scrolls and left scrolls onto the three 12 ½" x 60 ½" Fabric A strips.
- 12. Finish the raw edges of each shape with a decorative stitch such as a buttonhole or satin stitch to make the flower columns.