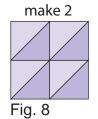

make 8
C
G
Fig. 6

make 8

D
E

Fig. 7

6. Sew four CG units together to make one CG corner square (Fig. 8). Repeat to make a second CG corner square.

7. Sew four DE units together to make one DE corner square (Fig. 9). Repeat to make a second DE corner square.