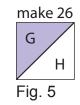

2. Repeat Step 1 using thirteen 3 ½" Fabric E squares and thirteen 3 ½" Fabric F squares to make twenty-six 3 ½" EF units (Fig. 4).

3. Repeat Step 1 using thirteen 3 1/8" Fabric G squares and thirteen 3 1/8" Fabric H squares to make twenty-six 3 1/2" GH units (Fig. 5).