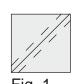

#### **Block Assembly**

1. Place one 3 1/8" Fabric C square on top of one 3 1/8" Fabric D square, right sides together. Draw a line across the diagonal of the top square (Fig. 1). Sew 1/4" away from each side of the drawn diagonal line (Fig. 1). Cut the two squares apart on the drawn diagonal line (Fig. 2) to make two CD units (Fig. 3). Trim blocks to measure 3 1/2" square. Repeat to make twenty-eight 3 1/2" CD units total.