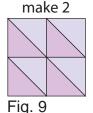

make 8
C
G
Fig. 6

make 8

D
E

Fig. 7

6. Sew four CG units together to make one CG corner square (Fig. 8). Repeat to make a second CG corner square.

7. Sew four DE units together to make one DE corner square (Fig. 9). Repeat to make a second DE corner square.