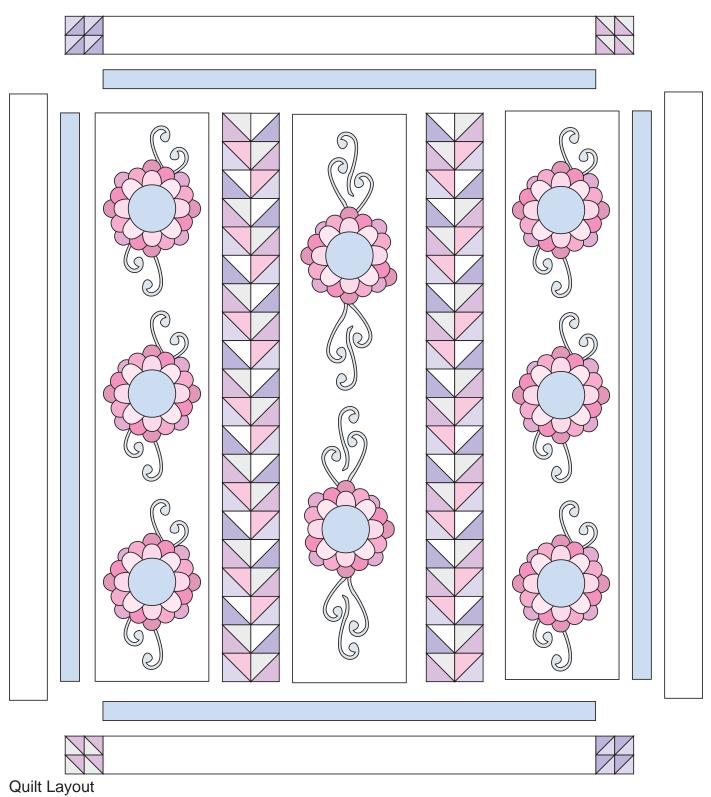

#### Quilt Top Assembly (Refer to the Quilt Layout while assembling the quilt top.)

- 13. Sew two 2 ½" x 60 ½" Fabric B strips, three 12 ½" x 60 ½" Flower Columns and the two half-square columns together to make the quilt top.
- 14. Sew one 2 ½" x 52 ½" Fabric B strip to the top and to the bottom of the quilt top.
- 15. Sew one 4 ½" x 64 ½" Fabric A strip to each side of the quilt top.
- 16. Sew one DE corner to one end of a 4 ½" x 52 ½" Fabric A strip. Sew one GC corner to the opposite end of the Fabric A strip. Repeat to make a second strip. Sew the strips to the top and bottom of the quilt top.
- 17. Layer and quilt as desired.
- 18. Sew the seven 2 ½" x WOF Fabric B strips together, end-to-end with 45-degree seams, to make the binding. Fold this long strip in half lengthwise with wrong sides together and press
- 19. Bind as desired.